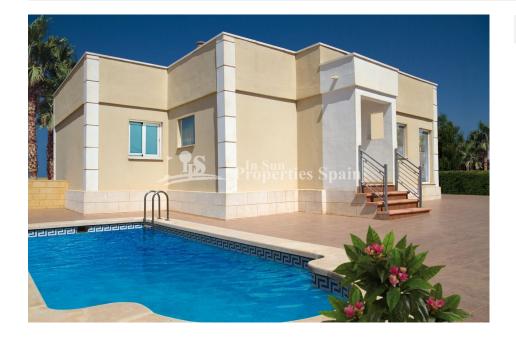

## DESCRIPTION

This is a key ready and budget friendly Residential Development which surrounds the 9-holes at NEW SIERRA GOLF RESORT, BALSICAS, MURCIA (currently under development to extend to 18 holes, which, in turn will see an increase in home occupation and visitors). At this development you will find 7 different models from which you can choose; The Ryder, Green, Eagle, Millennium, Open, Open Plus and Albatros. Ready to move in - The MILLENIUM model is a 2 bedroom 72m2 SEMI-DETACHED set over one level of Mediterranean style boasting 2 bedrooms with built in wardrobes, 1 bathroom, kitchen with breakfast bar, open-plan lounge/dining area and private garden. TRY BEFORE YOU BUY!! This developer is offering the option to spend some days enjoying your future home, exploring the area, meeting the residents, and experiencing the fun, friendly atmosphere first-hand. It gives you the chance to try the home out before you buy it, which is fantastic! After all, a property is one of the biggest purchases you can make, let alone a home in another country. Shouldn't you be able to test it out before making such a big decision? (Current term of this offer, 30€ per day, limited to 3 days) The development is aimed at those who wish to enjoy nature, but with all the services that the city offers. It is the perfect place for Golf lovers, and also for those who enjoy green areas as a place of leisure, beauty and peace. The course has undergone some major improvements by the new owners to include an on-site bar/restaurant and a swimming pool. There is currently no community pool and so no community fees are payable, though this may change in the future if residents decide to set up a community and add services like a pool etc. The development incorporates several park areas and views to the Golf course. Sierra Golf is just 10