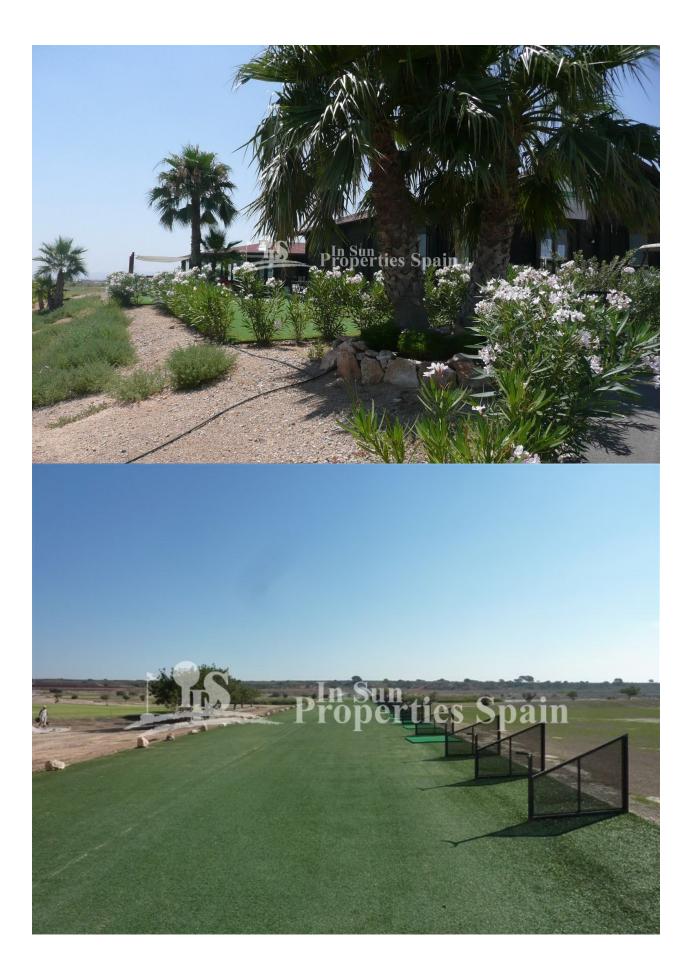

## DESCRIPTION

This is a key ready and budget friendly Residential Development which surrounds the 9-holes at NEW SIERRA GOLF RESORT, BALSICAS, MURCIA (currently under development to extend to 18 holes, which, in turn will see an increase in home occupation and visitors). At this development you will find 7 different models from which you can choose; The Ryder, Green, Eagle, Millennium, Open, Open Plus and Albatros. Ready to move in - The MILLENIUM model is a 2 bedroom 72m2 SEMI-DETACHED set over one level of Mediterranean style boasting 2 bedrooms with built in wardrobes, 1 bathroom, kitchen with breakfast bar, open-plan lounge/dining area and private garden. TRY BEFORE YOU BUY!! This developer is offering the option to spend some days enjoying your future home, exploring the area, meeting the residents, and experiencing the fun, friendly atmosphere first-hand. It gives you the chance to try the home out before you buy it, which is fantastic! After all, a property is one of the biggest purchases you can make, let alone a home in another country. Shouldn't you be able to test it out before making such a big decision? (Current term of this offer, 30€ per day, limited to 3 days) The development is aimed at those who wish to enjoy nature, but with all the services that the city offers. It is the perfect place for Golf lovers, and also for those who enjoy green areas as a place of leisure, beauty and peace. The course has undergone some major improvements by the new owners to include an on-site bar/restaurant and a swimming pool. There is currently no community pool and so no community fees are payable, though this may change in the future if residents decide to set up a community and add services like a pool etc. The development incorporates several park areas and views to the Golf course. Sierra Golf is just 10