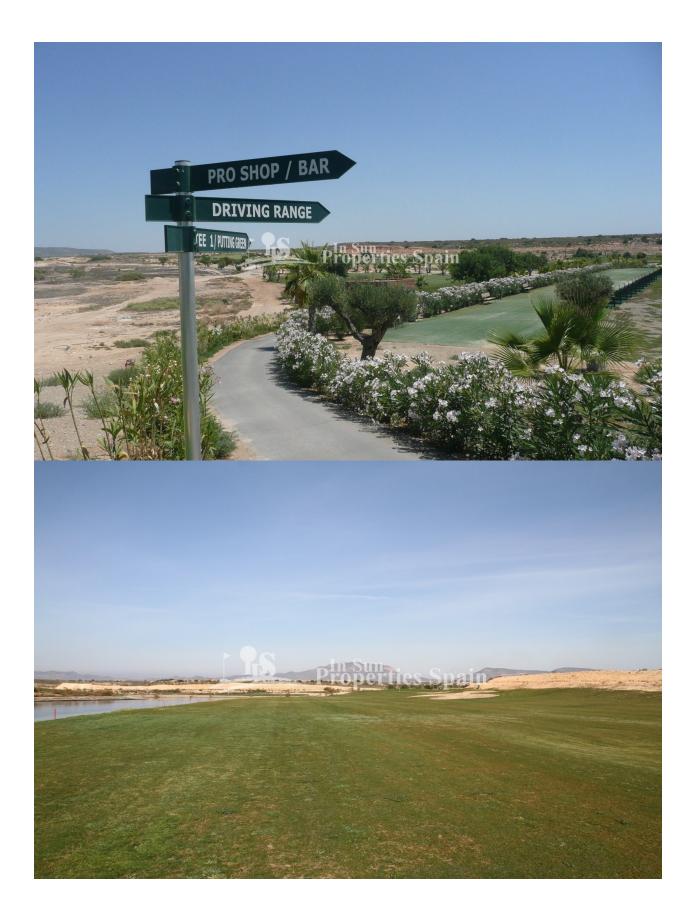

## DESCRIPTION

This is a key ready and budget friendly Residential Development which surrounds the 9-holes at NEW SIERRA GOLF RESORT, BALSICAS, MURCIA (currently under development to extend to 18 holes, which, in turn will see an increase in home occupation and visitors). At this development you will find 7 different models from which you can choose; The Ryder, Green, Eagle, Millennium, Open, Open Plus and Albatros. Ready to move in - The MILLENIUM model is a 2 bedroom 72m2 SEMI-DETACHED set over one level of Mediterranean style boasting 2 bedrooms with built in wardrobes, 1 bathroom, kitchen with breakfast bar, open-plan lounge/dining area and private garden. TRY BEFORE YOU BUY!! This developer is offering the option to spend some days enjoying your future home, exploring the area, meeting the residents, and experiencing the fun, friendly atmosphere first-hand. It gives you the chance to try the home out before you buy it, which is fantastic! After all, a property is one of the biggest purchases you can make, let alone a home in another country. Shouldn't you be able to test it out before making such a big decision? (Current term of this offer, 30€ per day, limited to 3 days) The development is aimed at those who wish to enjoy nature, but with all the services that the city offers. It is the perfect place for Golf lovers, and also for those who enjoy green areas as a place of leisure, beauty and peace. The course has undergone some major improvements by the new owners to include an on-site bar/restaurant and a swimming pool. There is currently no community pool and so no community fees are payable, though this may change in the future if residents decide to set up a community and add services like a pool etc. The development incorporates several park areas and views to the Golf course. Sierra Golf is just 10