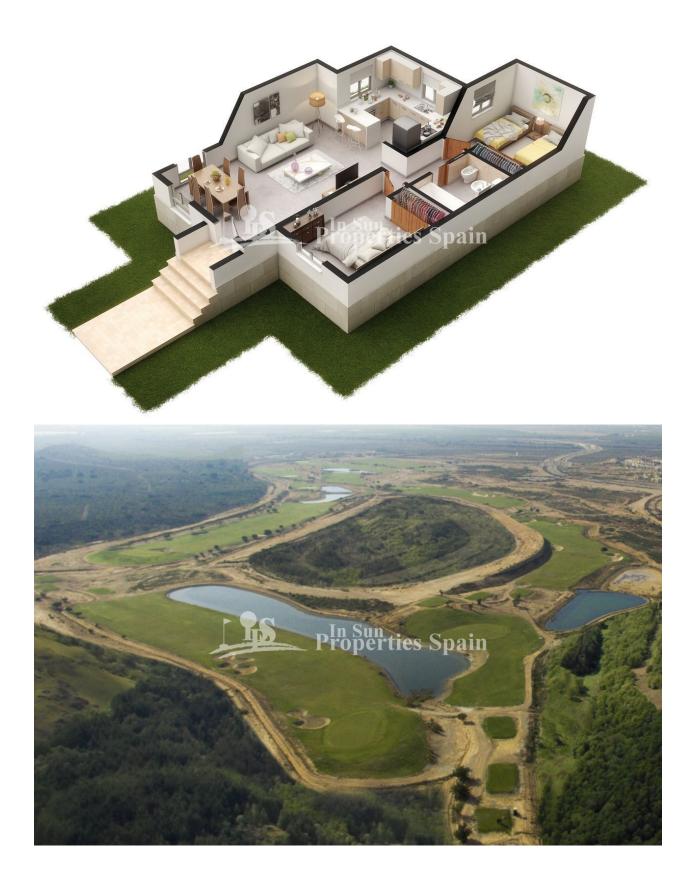

## DESCRIPTION

This is a key ready and budget friendly Residential Development which surrounds the 9-holes at NEW SIERRA GOLF RESORT, BALSICAS, MURCIA (currently under development to extend to 18 holes, which, in turn will see an increase in home occupation and visitors). At this development you will find 7 different models from which you can choose; The Ryder, Green, Eagle, Millennium, Open, Open Plus and Albatros. Ready to move in - The MILLENIUM model is a 2 bedroom 72m2 SEMI-DETACHED set over one level of Mediterranean style boasting 2 bedrooms with built in wardrobes, 1 bathroom, kitchen with breakfast bar, open-plan lounge/dining area and private garden. TRY BEFORE YOU BUY!! This developer is offering the option to spend some days enjoying your future home, exploring the area, meeting the residents, and experiencing the fun, friendly atmosphere first-hand. It gives you the chance to try the home out before you buy it, which is fantastic! After all, a property is one of the biggest purchases you can make, let alone a home in another country. Shouldn't you be able to test it out before making such a big decision? (Current term of this offer, 30€ per day, limited to 3 days) The development is aimed at those who wish to enjoy nature, but with all the services that the city offers. It is the perfect place for Golf lovers, and also for those who enjoy green areas as a place of leisure, beauty and peace. The course has undergone some major improvements by the new owners to include an on-site bar/restaurant and a swimming pool. There is currently no community pool and so no community fees are payable, though this may change in the future if residents decide to set up a community and add services like a pool etc. The development incorporates several park areas and views to the Golf course. Sierra Golf is just 10