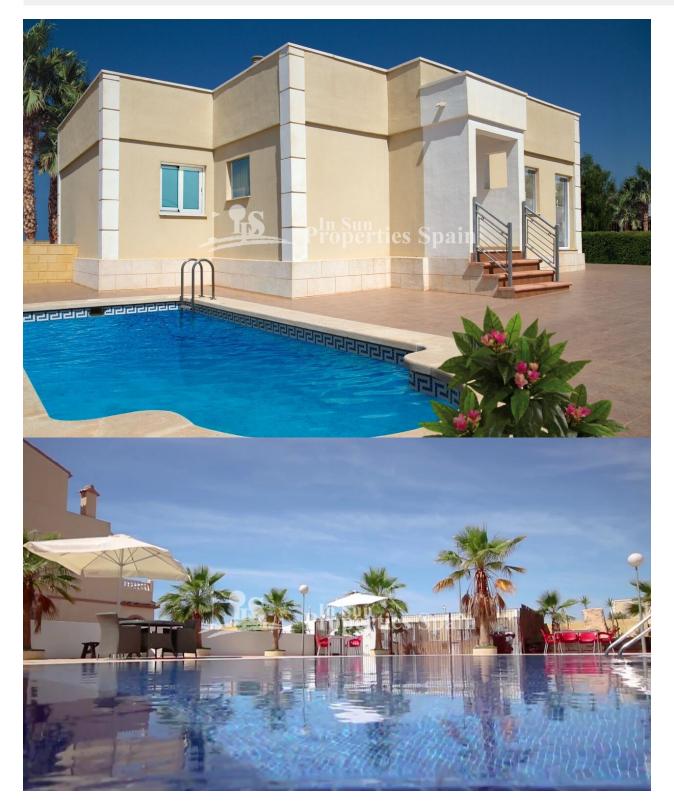

## DESCRIPTION

This is a key ready and budget friendly Residential Development which surrounds the 9-holes at NEW SIERRA GOLF RESORT, BALSICAS, MURCIA (currently under development to extend to 18 holes, which, in turn will see an increase in home occupation and visitors). At this development you will find 7 different models from which you can choose; The Ryder, Green, Eagle, Millennium, Open, Open Plus and Albatros. Ready to move in - The MILLENIUM model is a 2 bedroom 72m2 SEMI-DETACHED set over one level of Mediterranean style boasting 2 bedrooms with built in wardrobes, 1 bathroom, kitchen with breakfast bar, open-plan lounge/dining area and private garden. TRY BEFORE YOU BUY!! This developer is offering the option to spend some days enjoying your future home, exploring the area, meeting the residents, and experiencing the fun, friendly atmosphere first-hand. It gives you the chance to try the home out before you buy it, which is fantastic! After all, a property is one of the biggest purchases you can make, let alone a home in another country. Shouldn't you be able to test it out before making such a big decision? (Current term of this offer, 30€ per day, limited to 3 days) The development is aimed at those who wish to enjoy nature, but with all the services that the city offers. It is the perfect place for Golf lovers, and also for those who enjoy green areas as a place of leisure, beauty and peace. The course has undergone some major improvements by the new owners to include an on-site bar/restaurant and a swimming pool. There is currently no community pool and so no community fees are payable, though this may change in the future if residents decide to set up a community and add services like a pool etc. The development incorporates several park areas and views to the Golf course. Sierra Golf is just 10