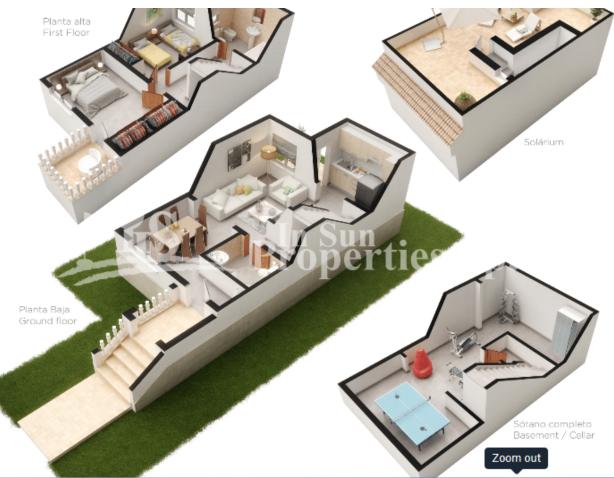

## **DESCRIPTION**

This is a key ready and budget friendly Residential Development which surrounds the 9-holes at NEW SIERRA GOLF RESORT, BALSICAS, MURCIA (currently under development to extend to 18 holes, which, in turn will see an increase in home occupation and visitors). At this development you will find 7 different models from which you can choose; The Ryder, Green, Eagle, Millennium, Open, Open Plus and Albatros. Ready to move in - The EAGLE model is a 2 bedroom 77'12m2 TOWNHOUSE of Mediterranean style. The main accommodation distributes as; Lounge, dining area, kitchen, rear patio and a bathroom, all to the ground level. Stairs then lead down to a basement (offering the potential to make a games room or further bedroom, bathroom etc), stairs from the lounge then lead to the first floor where you will find two bedrooms, the master with terrace and a bathroom. There is in addition a sunny 25'94m2 solarium, some of the properties offer views to the Mar Menor and La Manga. TRY BEFORE YOU BUY!! This developer is offering the option to spend some days enjoying your future home, exploring the area, meeting the residents, and experiencing the fun, friendly atmosphere first-hand. It gives you the chance to try the home out before you buy it, which is fantastic! After all, a property is one of the biggest purchases you can make, let alone a home in another country. Shouldn't you be able to test it out before making such a big decision? (Current term of this offer, 30€ per day, limited to 3 days) The development is aimed at those who wish to enjoy nature, but with all the services that the city offers. It is the perfect place for Golf lovers, and also for those who enjoy green areas as a place of leisure, beauty and peace. The course has undergone some major improvements by the new owners to include an on-site