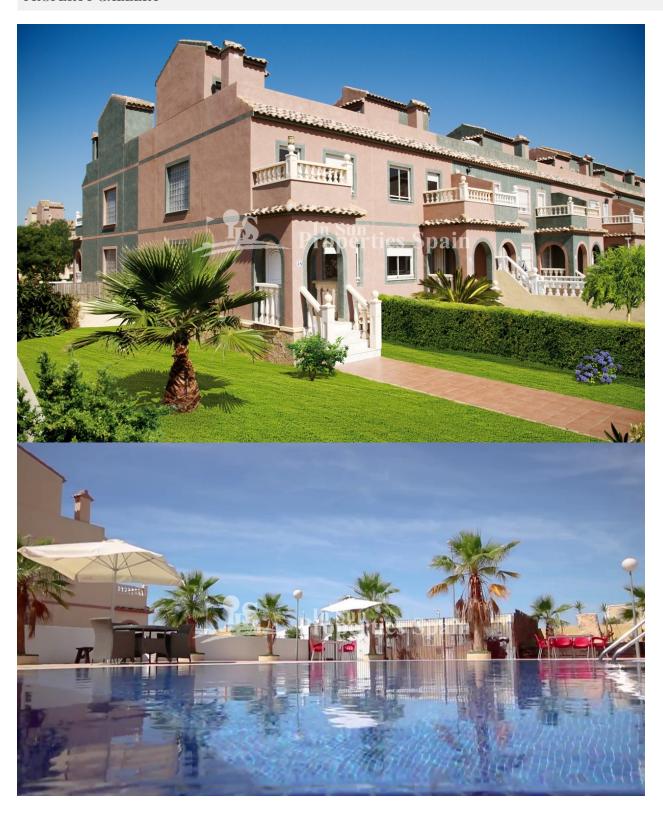

## **DESCRIPTION**

This is a key ready and budget friendly Residential Development which surrounds the 9-holes at NEW SIERRA GOLF RESORT, BALSICAS, MURCIA (currently under development to extend to 18 holes, which, in turn will see an increase in home occupation and visitors). At this development you will find 7 different models from which you can choose; The Ryder, Green, Eagle, Millennium, Open, Open Plus and Albatros. Ready to move in - The EAGLE model is a 2 bedroom 77'12m2 TOWNHOUSE of Mediterranean style. The main accommodation distributes as; Lounge, dining area, kitchen, rear patio and a bathroom, all to the ground level. Stairs then lead down to a basement (offering the potential to make a games room or further bedroom, bathroom etc), stairs from the lounge then lead to the first floor where you will find two bedrooms, the master with terrace and a bathroom. There is in addition a sunny 25'94m2 solarium, some of the properties offer views to the Mar Menor and La Manga. TRY BEFORE YOU BUY!! This developer is offering the option to spend some days enjoying your future home, exploring the area, meeting the residents, and experiencing the fun, friendly atmosphere first-hand. It gives you the chance to try the home out before you buy it, which is fantastic! After all, a property is one of the biggest purchases you can make, let alone a home in another country. Shouldn't you be able to test it out before making such a big decision? (Current term of this offer, 30€ per day, limited to 3 days) The development is aimed at those who wish to enjoy nature, but with all the services that the city offers. It is the perfect place for Golf lovers, and also for those who enjoy green areas as a place of leisure, beauty and peace. The course has undergone some major improvements by the new owners to include an on-site

bar/restaurant and a swimming pool. There is currently no community pool and so no community fees are payable, though this may change in the future if residents decide to set up a community and add services like a pool etc. The development incorporates several park areas and views to the Golf course. Sierra Golf is just 10 minutes from the town of Balsicas and 20 minutes from the lovely beaches of the Mar Menor. Balsicas has all the services and amenities for day to day living as well as a train station which connects to Murcia and from there to all major cities. The newly extended Dos Mares Shopping Mall is on the edge of San Javier and the popular La Zenia Boulevard is a 25 minute drive up the motorway. Murcia City and the picturesque port of Cartagena are around 30 minutes drive.