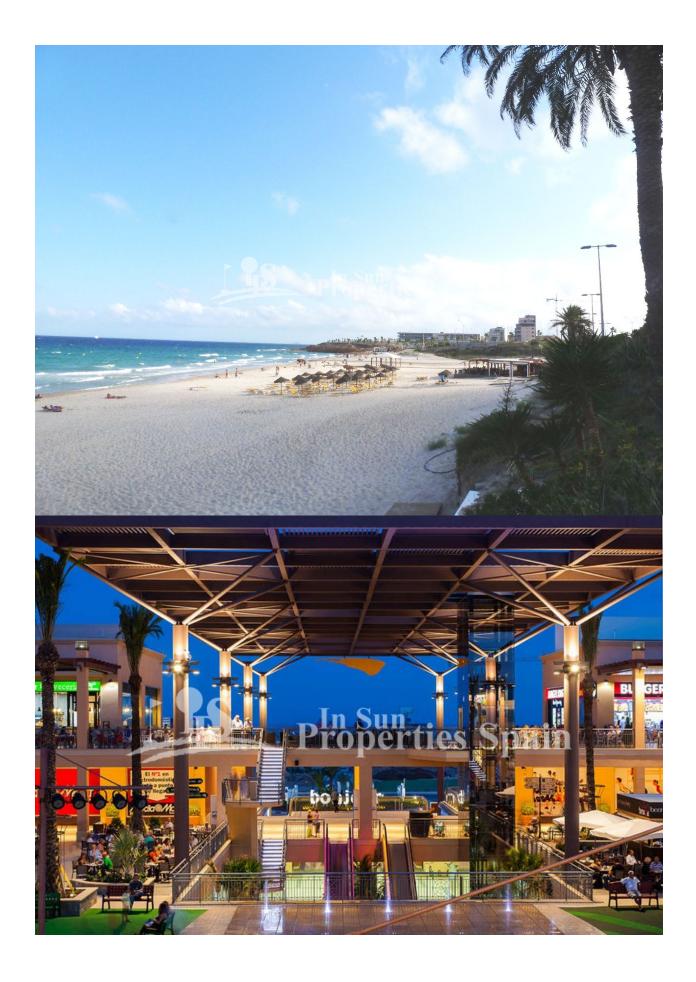

## **DESCRIPTION**

A lovely SOUTH WEST facing, REFURBISHED 60m2 TOP FLOOR Apartment in MIL PALMERAS, boasting an open plan living/dining area, modern fitted kitchen, 2 bedrooms, 1 bathroom, 10m2 private garden and 10m2 terrace. There is also air-conditioning to the lounge and master bedroom. Offered for sale PART furnished. Less than 200m from the Olympia Pool, Bar and Restaurant - set within 5000m2 of beautiful gardens with Children playground, ball room and indoor salon, this is the perfect place to cool down in the summer months. Mil Palmeras is a coastal resort which comes to life during the summer months. The Apartment is walking distance to the BEACH and an array of amenities, including shops, pharmacy, bars and restaurants, plus on Sundays there is a popular local market.. If golf is of interest you have Villamartin Championship course, Las Ramblas, Campoamoar, Las Colinas and Lo Romero golf courses all only 10 minutes away by car from Mil Palmeras. Just 40 minutes from Alicante Airport and only 15 minutes from Murcia Airport. With over 300 days of sunshine per year, Mil Palmeras is a popular choice for holiday makers all year round!