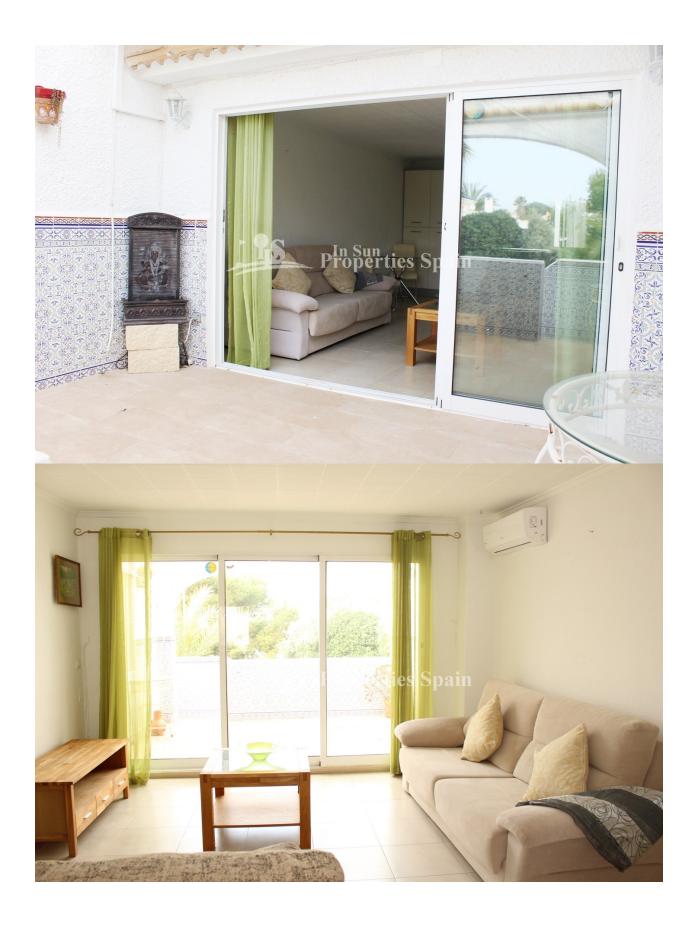

## **DESCRIPTION**

A lovely SOUTH WEST facing, REFURBISHED 60m2 TOP FLOOR Apartment in MIL PALMERAS, boasting an open plan living/dining area, modern fitted kitchen, 2 bedrooms, 1 bathroom, 10m2 private garden and 10m2 terrace. There is also air-conditioning to the lounge and master bedroom. Offered for sale PART furnished. Less than 200m from the Olympia Pool, Bar and Restaurant - set within 5000m2 of beautiful gardens with Children playground, ball room and indoor salon, this is the perfect place to cool down in the summer months. Mil Palmeras is a coastal resort which comes to life during the summer months. The Apartment is walking distance to the BEACH and an array of amenities, including shops, pharmacy, bars and restaurants, plus on Sundays there is a popular local market.. If golf is of interest you have Villamartin Championship course, Las Ramblas, Campoamoar, Las Colinas and Lo Romero golf courses all only 10 minutes away by car from Mil Palmeras. Just 40 minutes from Alicante Airport and only 15 minutes from Murcia Airport. With over 300 days of sunshine per year, Mil Palmeras is a popular choice for holiday makers all year round!

## CUISINE JARD RIVIÈRE ET

- TERRASSES N CuisineCuisine équipée
  - Terrasse couverteTerrasse ouverte
  - Jard RIVER n privée