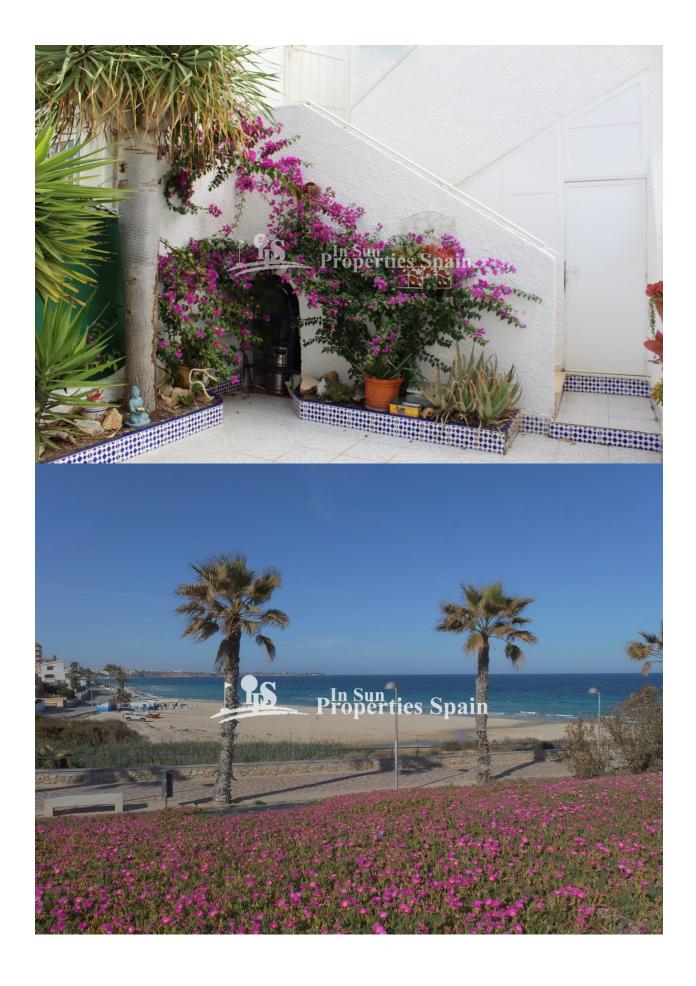

## **DESCRIPTION**

A lovely SOUTH WEST facing, REFURBISHED 60m2 TOP FLOOR Apartment in MIL PALMERAS, boasting an open plan living/dining area, modern fitted kitchen, 2 bedrooms, 1 bathroom, 10m2 private garden and 10m2 terrace. There is also air-conditioning to the lounge and master bedroom. Offered for sale PART furnished. Less than 200m from the Olympia Pool, Bar and Restaurant - set within 5000m2 of beautiful gardens with Children playground, ball room and indoor salon, this is the perfect place to cool down in the summer months. Mil Palmeras is a coastal resort which comes to life during the summer months. The Apartment is walking distance to the BEACH and an array of amenities, including shops, pharmacy, bars and restaurants, plus on Sundays there is a popular local market.. If golf is of interest you have Villamartin Championship course, Las Ramblas, Campoamoar, Las Colinas and Lo Romero golf courses all only 10 minutes away by car from Mil Palmeras. Just 40 minutes from Alicante Airport and only 15 minutes from Murcia Airport. With over 300 days of sunshine per year, Mil Palmeras is a popular choice for holiday makers all year round!