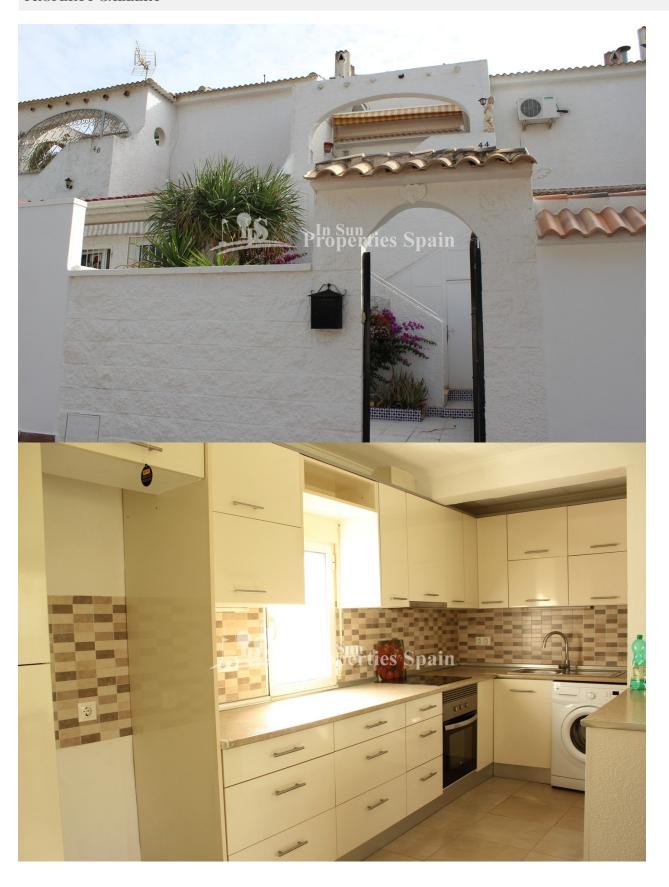

## **DESCRIPTION**

A lovely SOUTH WEST facing, REFURBISHED 60m2 TOP FLOOR Apartment in MIL PALMERAS, boasting an open plan living/dining area, modern fitted kitchen, 2 bedrooms, 1 bathroom, 10m2 private garden and 10m2 terrace. There is also air-conditioning to the lounge and master bedroom. Offered for sale PART furnished. Less than 200m from the Olympia Pool, Bar and Restaurant - set within 5000m2 of beautiful gardens with Children playground, ball room and indoor salon, this is the perfect place to cool down in the summer months. Mil Palmeras is a coastal resort which comes to life during the summer months. The Apartment is walking distance to the BEACH and an array of amenities, including shops, pharmacy, bars and restaurants, plus on Sundays there is a popular local market.. If golf is of interest you have Villamartin Championship course, Las Ramblas, Campoamoar, Las Colinas and Lo Romero golf courses all only 10 minutes away by car from Mil Palmeras. Just 40 minutes from Alicante Airport and only 15 minutes from Murcia Airport. With over 300 days of sunshine per year, Mil Palmeras is a popular choice for holiday makers all year round!

## CUISINE JARD RIVIÈRE ET

- TERRASSES N CuisineCuisine équipée
  - Terrasse couverteTerrasse ouverte
  - Jard RIVER n privée