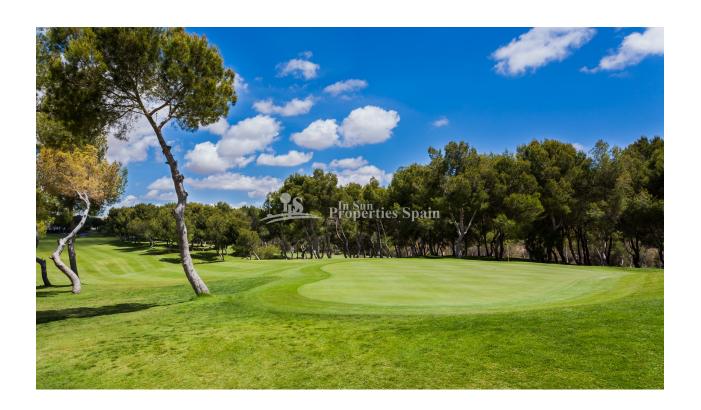

## **DESCRIPTION**

A lovely SOUTH WEST facing, REFURBISHED 60m2 TOP FLOOR Apartment in MIL PALMERAS, boasting an open plan living/dining area, modern fitted kitchen, 2 bedrooms, 1 bathroom, 10m2 private garden and 10m2 terrace. There is also air-conditioning to the lounge and master bedroom. Offered for sale PART furnished. Less than 200m from the Olympia Pool, Bar and Restaurant - set within 5000m2 of beautiful gardens with Children playground, ball room and indoor salon, this is the perfect place to cool down in the summer months. Mil Palmeras is a coastal resort which comes to life during the summer months. The Apartment is walking distance to the BEACH and an array of amenities, including shops, pharmacy, bars and restaurants, plus on Sundays there is a popular local market.. If golf is of interest you have Villamartin Championship course, Las Ramblas, Campoamoar, Las Colinas and Lo Romero golf courses all only 10 minutes away by car from Mil Palmeras. Just 40 minutes from Alicante Airport and only 15 minutes from Murcia Airport. With over 300 days of sunshine per year, Mil Palmeras is a popular choice for holiday makers all year round!