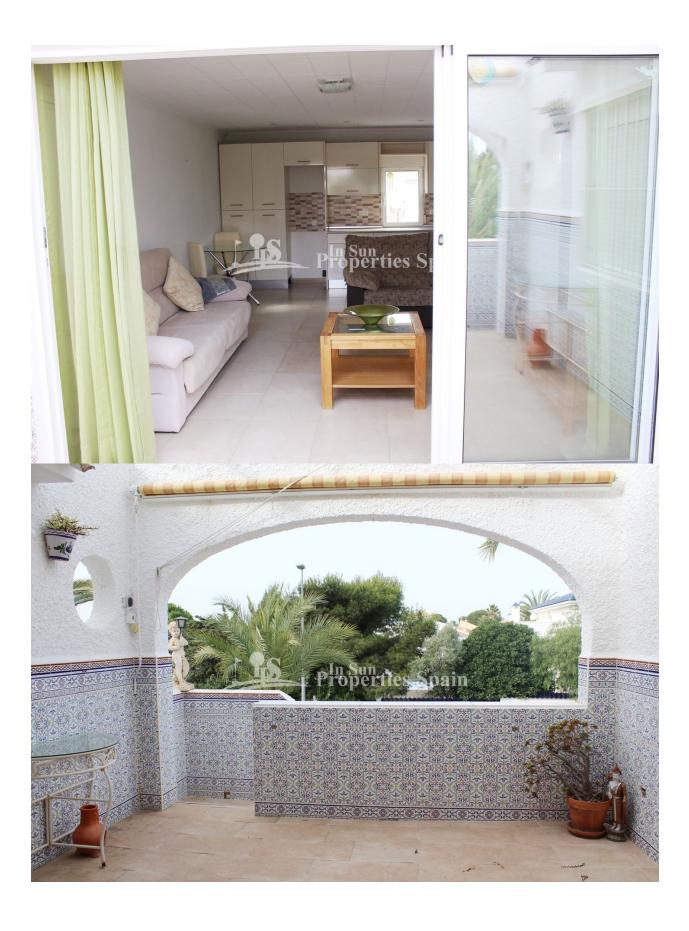

## **DESCRIPTION**

A lovely SOUTH WEST facing, REFURBISHED 60m2 TOP FLOOR Apartment in MIL PALMERAS, boasting an open plan living/dining area, modern fitted kitchen, 2 bedrooms, 1 bathroom, 10m2 private garden and 10m2 terrace. There is also air-conditioning to the lounge and master bedroom. Offered for sale PART furnished. Less than 200m from the Olympia Pool, Bar and Restaurant - set within 5000m2 of beautiful gardens with Children playground, ball room and indoor salon, this is the perfect place to cool down in the summer months. Mil Palmeras is a coastal resort which comes to life during the summer months. The Apartment is walking distance to the BEACH and an array of amenities, including shops, pharmacy, bars and restaurants, plus on Sundays there is a popular local market.. If golf is of interest you have Villamartin Championship course, Las Ramblas, Campoamoar, Las Colinas and Lo Romero golf courses all only 10 minutes away by car from Mil Palmeras. Just 40 minutes from Alicante Airport and only 15 minutes from Murcia Airport. With over 300 days of sunshine per year, Mil Palmeras is a popular choice for holiday makers all year round!