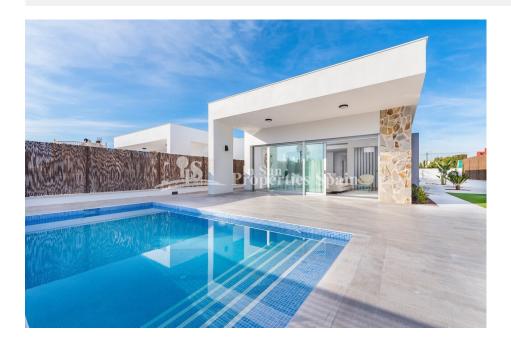

## DESCRIPTION

This is a superb new project comprising of 4 luxury villas with modern design and large south facing plots of 400m2. The villas are distributed on one floor only and comprises of 3 bedrooms, 2 bathrooms (1 bathroom is en-suite), spacious living room, modern open plan kitchen and a laundry room. From the living room there is direct access through large sliding doors to the terrace and to the private pool. This Villa is KEY READY, FULLY FURNISHED with curtains and white goods plus solarium and off-road parking. The villas are located just a few minutes from the best beaches of Torrevieja and close to some of the best golf courses in the area. Walking distance to both shops and restaurants.Torrevieja centre is minutes by car and there are some splendid walks by the Natural Park with beautiful routes and you are close to some of the best beaches such as La Mata and Guardamar.