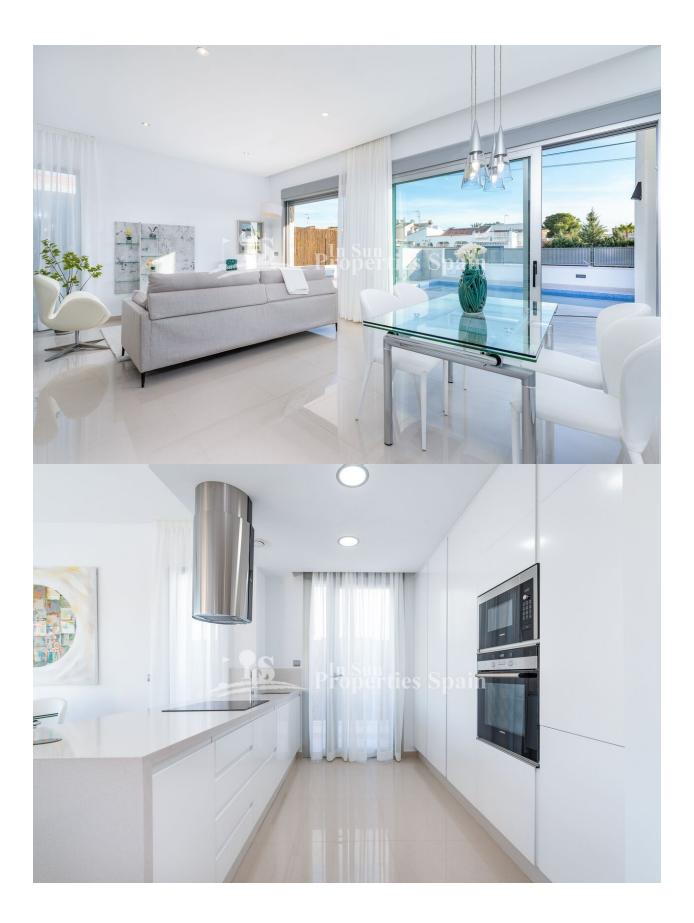

## DESCRIPTION

This is a superb new project comprising of 4 luxury villas with modern design and large south facing plots of 400m2. The villas are distributed on one floor only and comprises of 3 bedrooms, 2 bathrooms (1 bathroom is en-suite), spacious living room, modern open plan kitchen and a laundry room. From the living room there is direct access through large sliding doors to the terrace and to the private pool. This Villa is KEY READY, FULLY FURNISHED with curtains and white goods plus solarium and off-road parking. The villas are located just a few minutes from the best beaches of Torrevieja and close to some of the best golf courses in the area. Walking distance to both shops and restaurants.Torrevieja centre is minutes by car and there are some splendid walks by the Natural Park with beautiful routes and you are close to some of the best beaches such as La Mata and Guardamar.