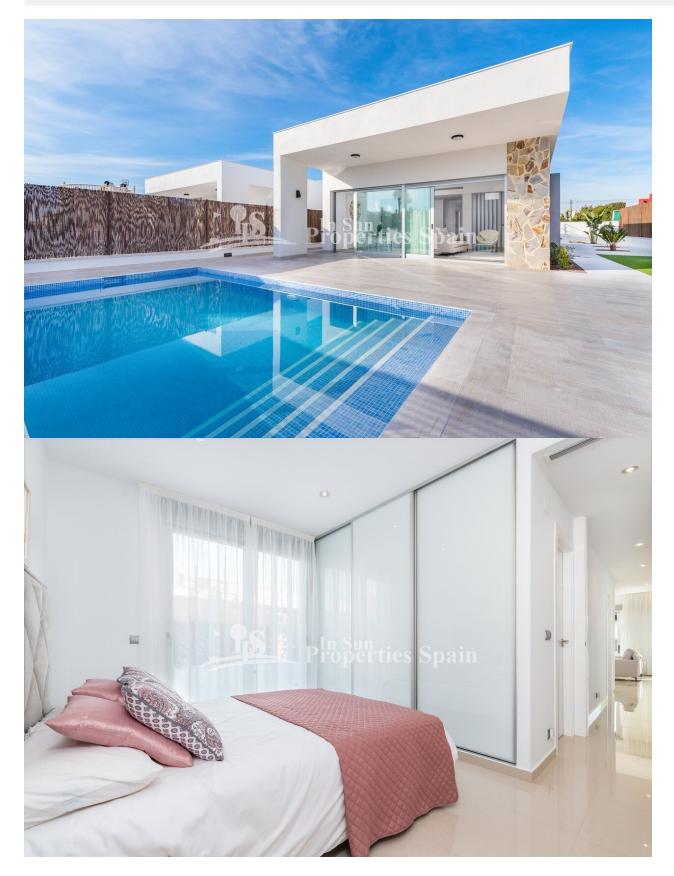

## DESCRIPTION

This is a superb new project comprising of 4 luxury villas with modern design and large south facing plots of 400m2. The villas are distributed on one floor only and comprises of 3 bedrooms, 2 bathrooms (1 bathroom is en-suite), spacious living room, modern open plan kitchen and a laundry room. From the living room there is direct access through large sliding doors to the terrace and to the private pool. This Villa is KEY READY, FULLY FURNISHED with curtains and white goods plus solarium and off-road parking. The villas are located just a few minutes from the best beaches of Torrevieja and close to some of the best golf courses in the area. Walking distance to both shops and restaurants.Torrevieja centre is minutes by car and there are some splendid walks by the Natural Park with beautiful routes and you are close to some of the best beaches such as La Mata and Guardamar.