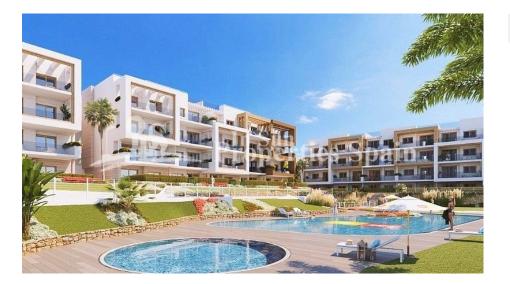

## DESCRIPTION

Residencial Gala has been pre-released by a well renowned builder in LOS DOLSES, VILLAMARTIN comprising of 2 & 3 bedroom apartments (90m2-118m2) and there are options of either ground floor with garden, middle floors with terrace or top floor with solarium. Prices start from €160,000 with exterior parking space. Delivery will be in July 2019. The development boasts 4,400m² of stunning communal garden areas with 2 swimming pools, 2 Jacuzzis and a children's play area. The rooftop solariums come complete with BBQ, shower, TV aerial and power sockets. The development is within walking distance to Villamartin plaza and the La Zenia Boulevard and close to many bars, shops and restaurants. 5 minutes drive from the sandy beach and just 50 minutes from Alicante International Airport. All apartments are available on PRE-SALE ONLY at this time, allowing interested clients to make a down payment of just €3,000 to reserve the right to choose their preferred property once the development goes on full sale in May 2018.