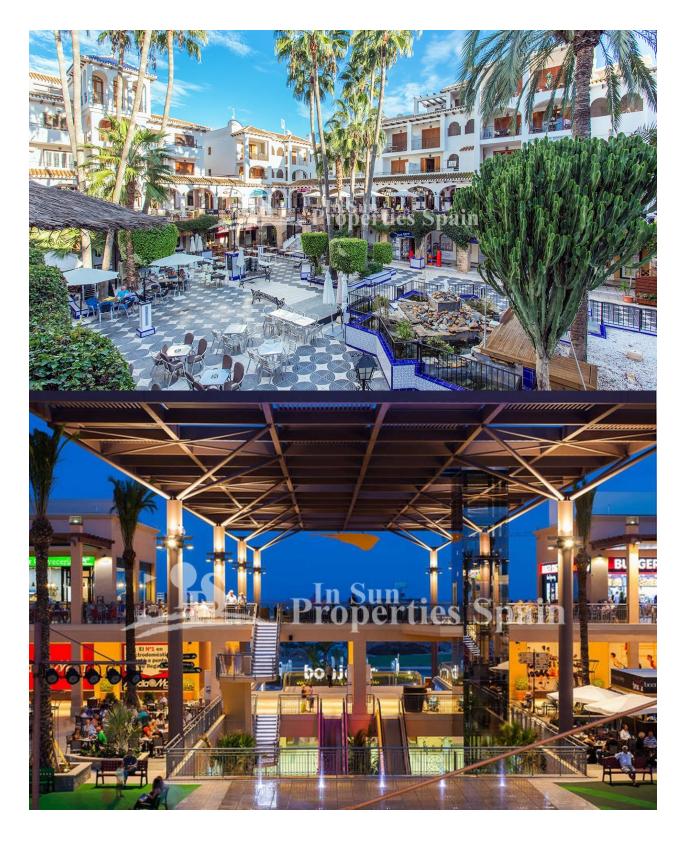

## DESCRIPTION

Residencial Gala has been pre-released by a well renowned builder in LOS DOLSES, VILLAMARTIN comprising of 2 & 3 bedroom apartments (90m2-118m2) and there are options of either ground floor with garden, middle floors with terrace or top floor with solarium. Prices start from €160,000 with exterior parking space. Delivery will be in July 2019. The development boasts 4,400m² of stunning communal garden areas with 2 swimming pools, 2 Jacuzzis and a children's play area. The rooftop solariums come complete with BBQ, shower, TV aerial and power sockets. The development is within walking distance to Villamartin plaza and the La Zenia Boulevard and close to many bars, shops and restaurants. 5 minutes drive from the sandy beach and just 50 minutes from Alicante International Airport. All apartments are available on PRE-SALE ONLY at this time, allowing interested clients to make a down payment of just €3,000 to reserve the right to choose their preferred property once the development goes on full sale in May 2018.