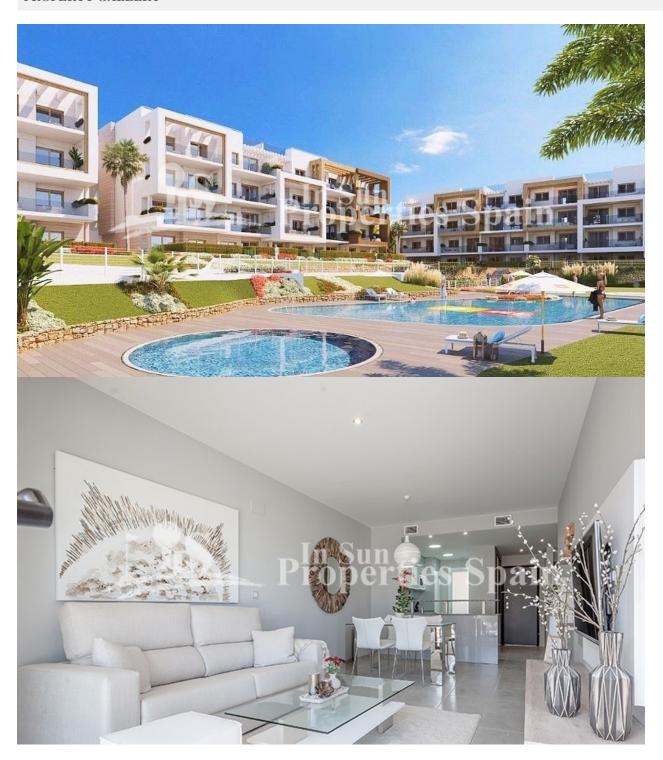

## DESCRIPTION

Residencial Gala has been pre-released by a well renowned builder in LOS DOLSES, VILLAMARTIN comprising of 2 & 3 bedroom apartments (90m2-118m2) and there are options of either ground floor with garden, middle floors with terrace or top floor with solarium. Prices start from €160,000 with exterior parking space. Delivery will be in July 2019. The development boasts 4,400m² of stunning communal garden areas with 2 swimming pools, 2 Jacuzzis and a children's play area. The rooftop solariums come complete with BBQ, shower, TV aerial and power sockets. The development is within walking distance to Villamartin plaza and the La Zenia Boulevard and close to many bars, shops and restaurants. 5 minutes drive from the sandy beach and just 50 minutes from Alicante International Airport. All apartments are available on PRE-SALE ONLY at this time, allowing interested clients to make a down payment of just €3,000 to reserve the right to choose their preferred property once the development goes on full sale in May 2018.