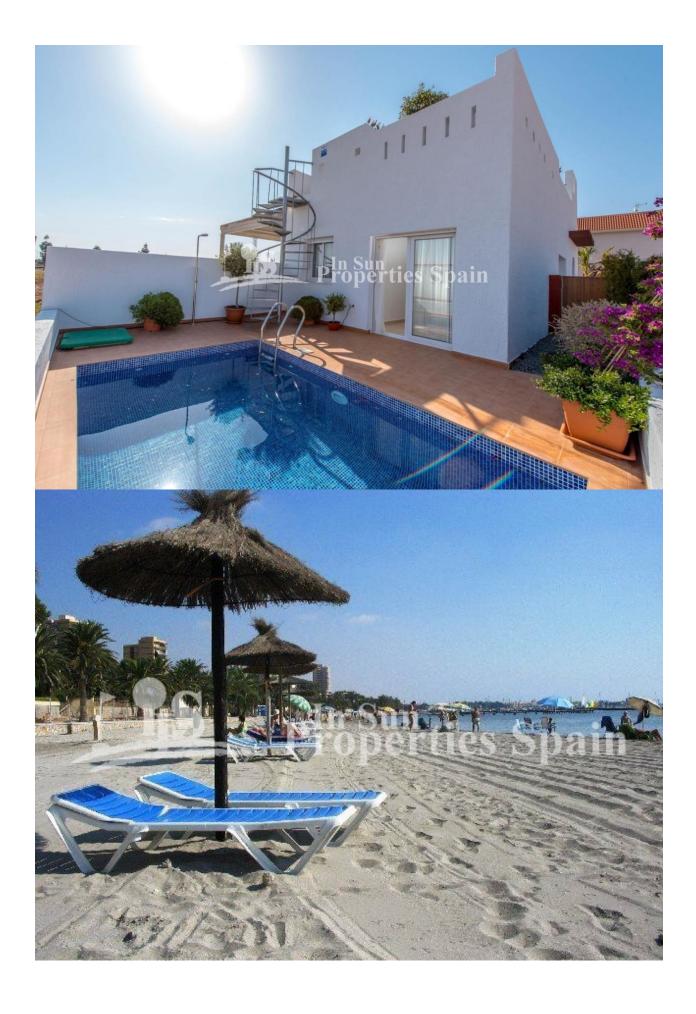

## **DESCRIPTION**

Now selling Fase III. These well-designed two bedroom 70m2 villas are located just 300m from SERENAGOLF, LOS ALCAZARES. Each villa (model Rosita) has its own private 175m2 plot giving ample terraces pool area and garden on three sides of the villa. The villas have been designed with outdoor living in mind. The living room has large sliding doors overlooking the terrace and pool area ideal for outdoor dining. Ample terraces at the front and rear ensure that owners can sunbathe throughout the day. Modern fitted kitchens with a choice of colours for kitchen units and wall tiles in both kitchens and bathrooms and also floors and terraces. Gardens are surrounded by a wall with hedging for privacy at the front with gates. Each villa has a good-sized garage which could also be used as a hobby room or studio. Serena Garden is ideally situated, just 10 minutes walk from the beautiful beaches of the Mar Menor in Torre de Rame, the newest area of Los Alcazares. Los Alcazares is the closest beach resort to the new international airport in Corvera and is home to two golf courses, Roda Golf and Serena Golf – just a few hundred meters from Serena Garden. There are bars and shops within walking distance of Serena Garden and as more development takes place in the area we can expect to see more comercial enterprise move to the area, increasing values of properties in the area. Whether you enjoy watersports, golf, the beach or simply relaxing in your own garden and enjoying the sunshine, Serena Gardens has it all and there is no other development we know of offering so much at such low prices.