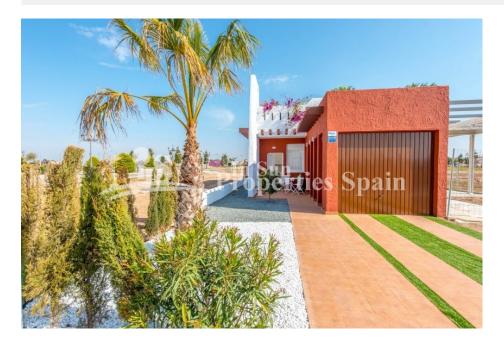

## **DESCRIPTION**

Now selling Fase III. These well-designed two bedroom 70m2 villas are located just 300m from SERENAGOLF, LOS ALCAZARES. Each villa (model Rosita) has its own private 175m2 plot giving ample terraces pool area and garden on three sides of the villa. The villas have been designed with outdoor living in mind. The living room has large sliding doors overlooking the terrace and pool area ideal for outdoor dining. Ample terraces at the front and rear ensure that owners can sunbathe throughout the day. Modern fitted kitchens with a choice of colours for kitchen units and wall tiles in both kitchens and bathrooms and also floors and terraces. Gardens are surrounded by a wall with hedging for privacy at the front with gates. Each villa has a good-sized garage which could also be used as a hobby room or studio. Serena Garden is ideally situated, just 10 minutes walk from the beautiful beaches of the Mar Menor in Torre de Rame, the newest area of Los Alcazares. Los Alcazares is the closest beach resort to the new international airport in Corvera and is home to two golf courses, Roda Golf and Serena Golf – just a few hundred meters from Serena Garden. There are bars and shops within walking distance of Serena Garden and as more development takes place in the area we can expect to see more comercial enterprise move to the area, increasing values of properties in the area. Whether you enjoy watersports, golf, the beach or simply relaxing in your own garden and enjoying the sunshine, Serena Gardens has it all and there is no other development we know of offering so much at such low prices.