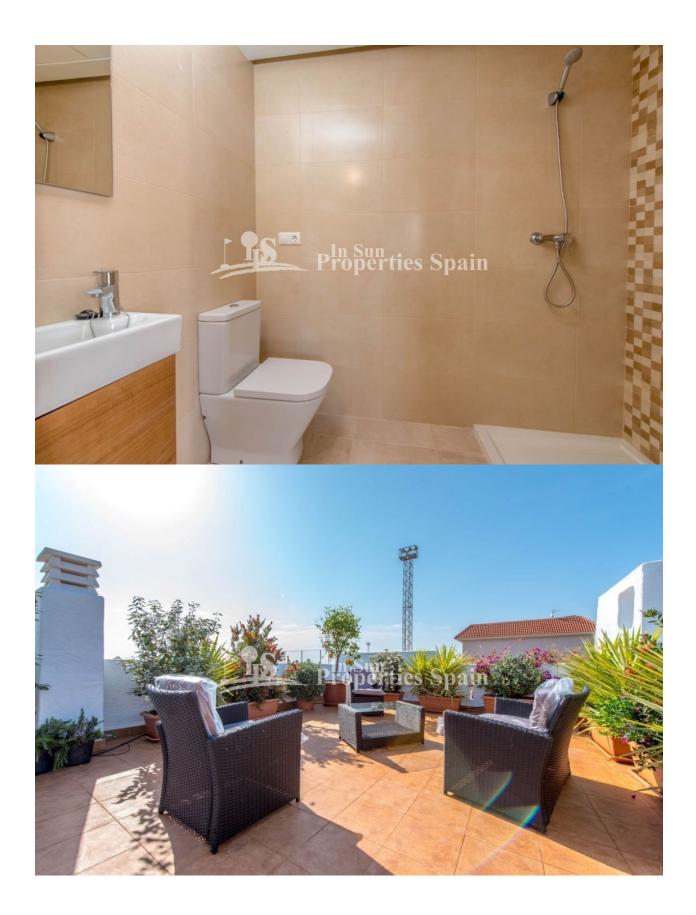

## **DESCRIPTION**

Now selling Fase III. These well-designed two bedroom 70m2 villas are located just 300m from SERENAGOLF, LOS ALCAZARES. Each villa (model Rosita) has its own private 175m2 plot giving ample terraces pool area and garden on three sides of the villa. The villas have been designed with outdoor living in mind. The living room has large sliding doors overlooking the terrace and pool area ideal for outdoor dining. Ample terraces at the front and rear ensure that owners can sunbathe throughout the day. Modern fitted kitchens with a choice of colours for kitchen units and wall tiles in both kitchens and bathrooms and also floors and terraces. Gardens are surrounded by a wall with hedging for privacy at the front with gates. Each villa has a good-sized garage which could also be used as a hobby room or studio. Serena Garden is ideally situated, just 10 minutes walk from the beautiful beaches of the Mar Menor in Torre de Rame, the newest area of Los Alcazares. Los Alcazares is the closest beach resort to the new international airport in Corvera and is home to two golf courses, Roda Golf and Serena Golf – just a few hundred meters from Serena Garden. There are bars and shops within walking distance of Serena Garden and as more development takes place in the area we can expect to see more comercial enterprise move to the area, increasing values of properties in the area. Whether you enjoy watersports, golf, the beach or simply relaxing in your own garden and enjoying the sunshine, Serena Gardens has it all and there is no other development we know of offering so much at such low prices.