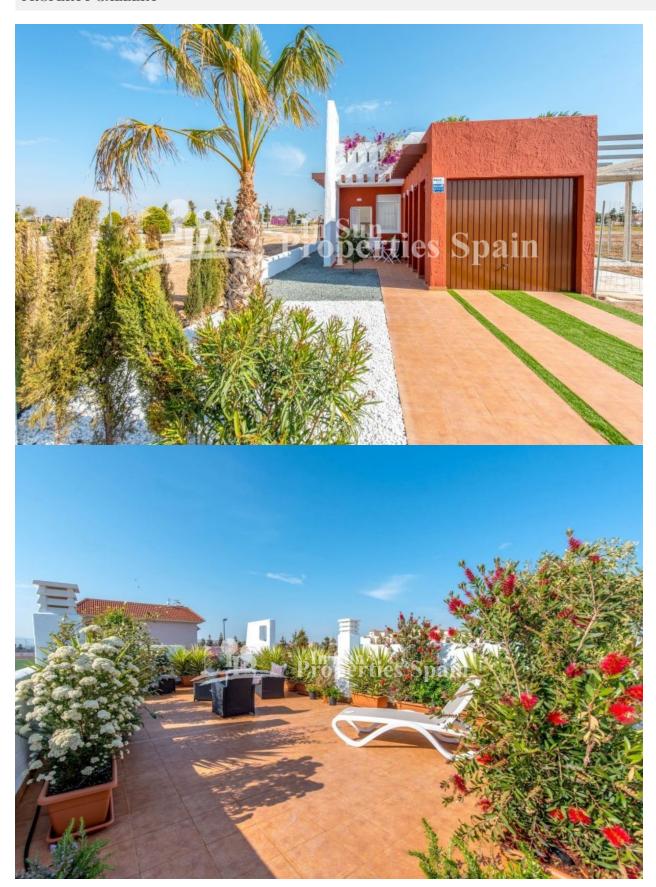

## **DESCRIPTION**

Now selling Fase III. These well-designed two bedroom 70m2 villas are located just 300m from SERENAGOLF, LOS ALCAZARES. Each villa (model Rosita) has its own private 175m2 plot giving ample terraces pool area and garden on three sides of the villa. The villas have been designed with outdoor living in mind. The living room has large sliding doors overlooking the terrace and pool area ideal for outdoor dining. Ample terraces at the front and rear ensure that owners can sunbathe throughout the day. Modern fitted kitchens with a choice of colours for kitchen units and wall tiles in both kitchens and bathrooms and also floors and terraces. Gardens are surrounded by a wall with hedging for privacy at the front with gates. Each villa has a good-sized garage which could also be used as a hobby room or studio. Serena Garden is ideally situated, just 10 minutes walk from the beautiful beaches of the Mar Menor in Torre de Rame, the newest area of Los Alcazares. Los Alcazares is the closest beach resort to the new international airport in Corvera and is home to two golf courses, Roda Golf and Serena Golf – just a few hundred meters from Serena Garden. There are bars and shops within walking distance of Serena Garden and as more development takes place in the area we can expect to see more comercial enterprise move to the area, increasing values of properties in the area. Whether you enjoy watersports, golf, the beach or simply relaxing in your own garden and enjoying the sunshine, Serena Gardens has it all and there is no other development we know of offering so much at such low prices.