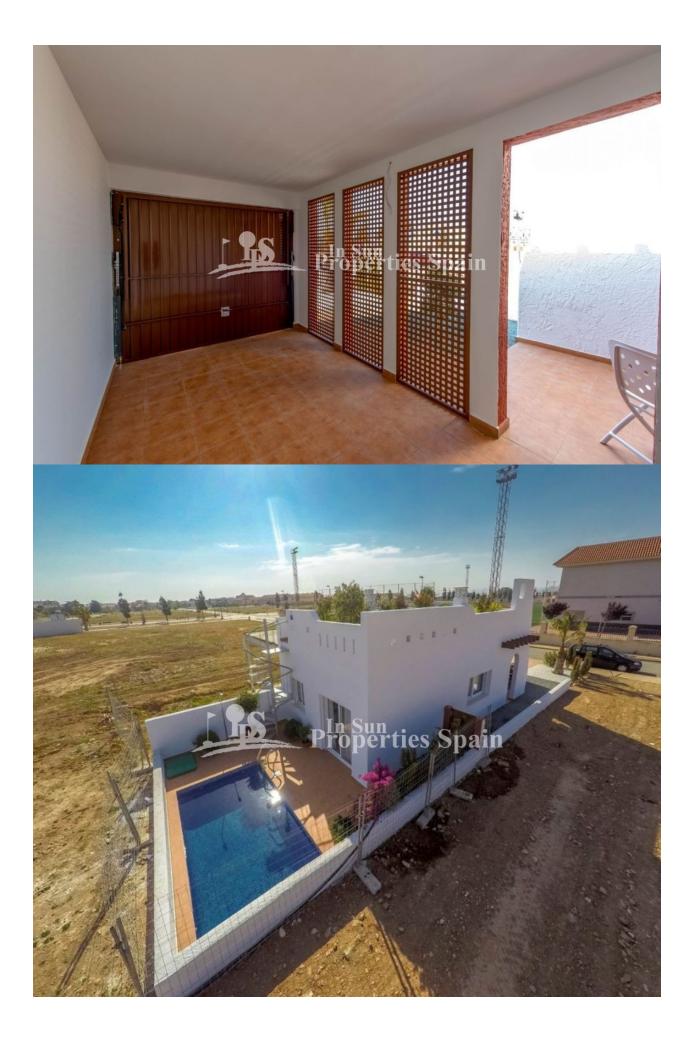

## **DESCRIPTION**

Now selling Fase III. These well-designed two bedroom 70m2 villas are located just 300m from SERENAGOLF, LOS ALCAZARES. Each villa (model Rosita) has its own private 175m2 plot giving ample terraces pool area and garden on three sides of the villa. The villas have been designed with outdoor living in mind. The living room has large sliding doors overlooking the terrace and pool area ideal for outdoor dining. Ample terraces at the front and rear ensure that owners can sunbathe throughout the day. Modern fitted kitchens with a choice of colours for kitchen units and wall tiles in both kitchens and bathrooms and also floors and terraces. Gardens are surrounded by a wall with hedging for privacy at the front with gates. Each villa has a good-sized garage which could also be used as a hobby room or studio. Serena Garden is ideally situated, just 10 minutes walk from the beautiful beaches of the Mar Menor in Torre de Rame, the newest area of Los Alcazares. Los Alcazares is the closest beach resort to the new international airport in Corvera and is home to two golf courses, Roda Golf and Serena Golf – just a few hundred meters from Serena Garden. There are bars and shops within walking distance of Serena Garden and as more development takes place in the area we can expect to see more comercial enterprise move to the area, increasing values of properties in the area. Whether you enjoy watersports, golf, the beach or simply relaxing in your own garden and enjoying the sunshine, Serena Gardens has it all and there is no other development we know of offering so much at such low prices.