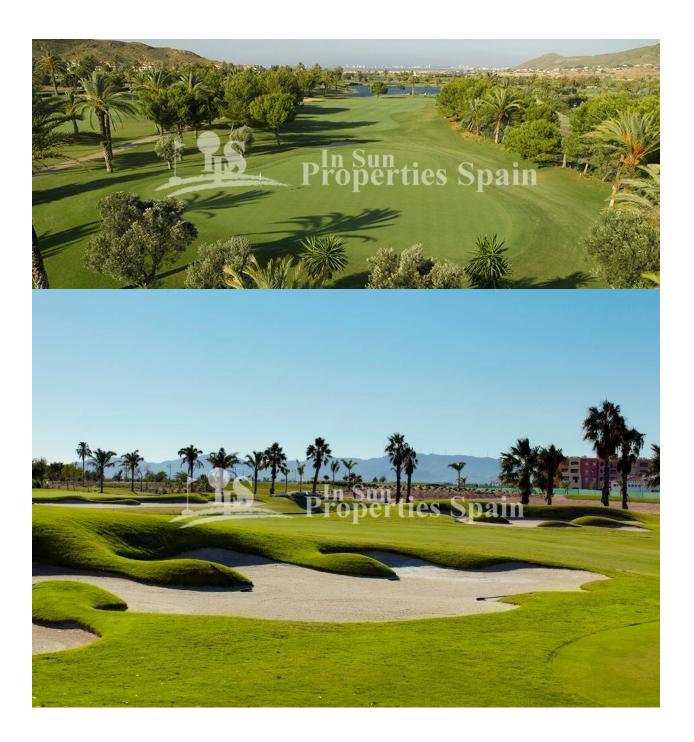

## **DESCRIPTION**

Now selling Fase III. These well-designed two bedroom 70m2 villas are located just 300m from SERENAGOLF, LOS ALCAZARES. Each villa (model Rosita) has its own private 175m2 plot giving ample terraces pool area and garden on three sides of the villa. The villas have been designed with outdoor living in mind. The living room has large sliding doors overlooking the terrace and pool area ideal for outdoor dining. Ample terraces at the front and rear ensure that owners can sunbathe throughout the day. Modern fitted kitchens with a choice of colours for kitchen units and wall tiles in both kitchens and bathrooms and also floors and terraces. Gardens are surrounded by a wall with hedging for privacy at the front with gates. Each villa has a good-sized garage which could also be used as a hobby room or studio. Serena Garden is ideally situated, just 10 minutes walk from the beautiful beaches of the Mar Menor in Torre de Rame, the newest area of Los Alcazares. Los Alcazares is the closest beach resort to the new international airport in Corvera and is home to two golf courses, Roda Golf and Serena Golf – just a few hundred meters from Serena Garden. There are bars and shops within walking distance of Serena Garden and as more development takes place in the area we can expect to see more comercial enterprise move to the area, increasing values of properties in the area. Whether you enjoy watersports, golf, the beach or simply relaxing in your own garden and enjoying the sunshine, Serena Gardens has it all and there is no other development we know of offering so much at such low prices.