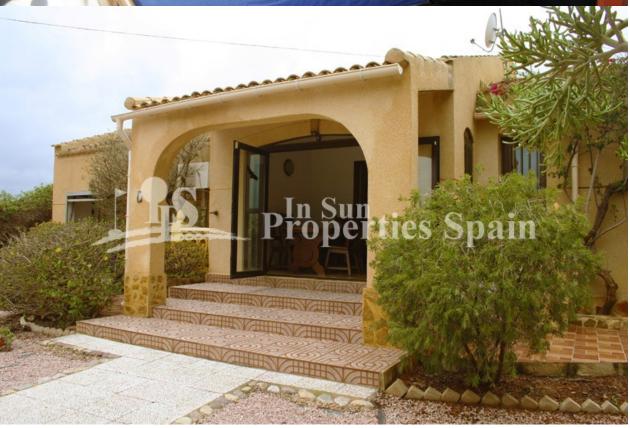

## **DESCRIPTION**

A fantastic opportunity to acquire this RUSTIC DETACHED VILLA located in LAS FILIPINAS - VILLAMARTIN. Set within an impressive 1094m2 plot - rarely found in this location! The property currently offers 3 bedrooms, 1 bathroom, large living/dining area, kitchen, office, outdoor summer kitchen, garage and courtyard. The property and plot offers impressive opportunities to further develop or re-design and has ample space to add a private swimming pool. The property also boasts some impressive views! This is a popular location, surrounded by bars, shops, restaurants, supermarkets, banks etc. It is also only a short 10 minute drive to Zenia Boulevard Commercial Centre and less than 10 minutes drive to the lovely blue flag beaches of the Orihuela Costa. There are also 4 superb Golf Courses within 5 minutes drive. Alicante airport is 45 minutes away & Murcia San Javier airport just 20 minutes away.