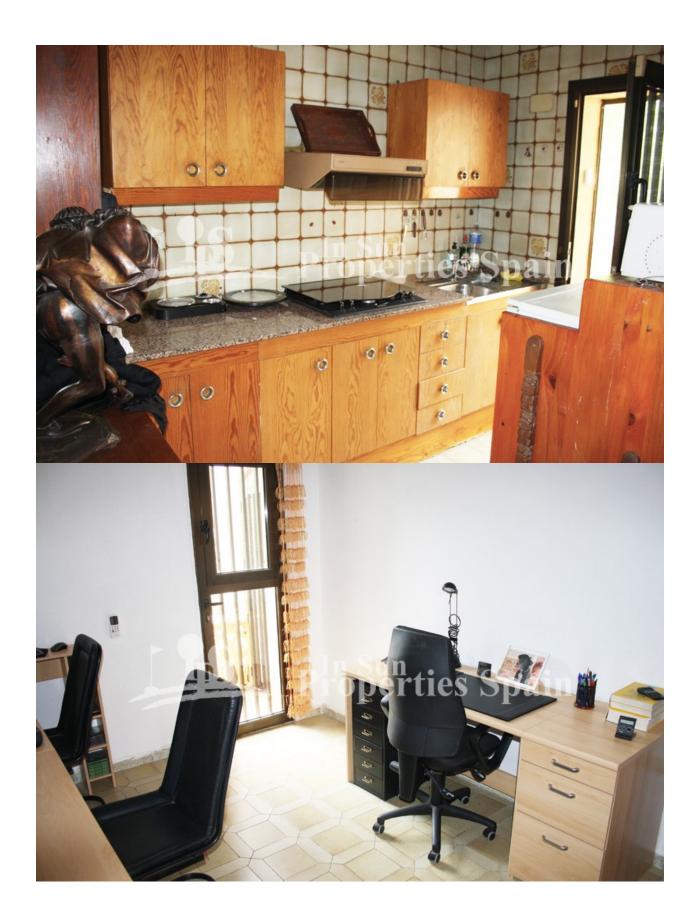

## **DESCRIPTION**

A fantastic opportunity to acquire this RUSTIC DETACHED VILLA located in LAS FILIPINAS - VILLAMARTIN. Set within an impressive 1094m2 plot - rarely found in this location! The property currently offers 3 bedrooms, 1 bathroom, large living/dining area, kitchen, office, outdoor summer kitchen, garage and courtyard. The property and plot offers impressive opportunities to further develop or re-design and has ample space to add a private swimming pool. The property also boasts some impressive views! This is a popular location, surrounded by bars, shops, restaurants, supermarkets, banks etc. It is also only a short 10 minute drive to Zenia Boulevard Commercial Centre and less than 10 minutes drive to the lovely blue flag beaches of the Orihuela Costa. There are also 4 superb Golf Courses within 5 minutes drive. Alicante airport is 45 minutes away & Murcia San Javier airport just 20 minutes away.