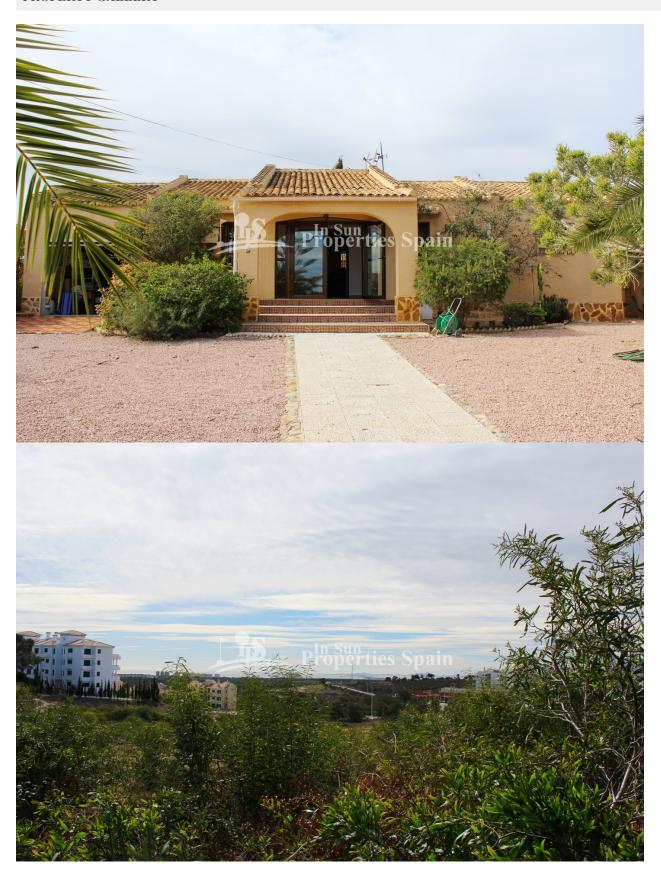

## **DESCRIPTION**

A fantastic opportunity to acquire this RUSTIC DETACHED VILLA located in LAS FILIPINAS - VILLAMARTIN. Set within an impressive 1094m2 plot - rarely found in this location! The property currently offers 3 bedrooms, 1 bathroom, large living/dining area, kitchen, office, outdoor summer kitchen, garage and courtyard. The property and plot offers impressive opportunities to further develop or re-design and has ample space to add a private swimming pool. The property also boasts some impressive views! This is a popular location, surrounded by bars, shops, restaurants, supermarkets, banks etc. It is also only a short 10 minute drive to Zenia Boulevard Commercial Centre and less than 10 minutes drive to the lovely blue flag beaches of the Orihuela Costa. There are also 4 superb Golf Courses within 5 minutes drive. Alicante airport is 45 minutes away & Murcia San Javier airport just 20 minutes away.