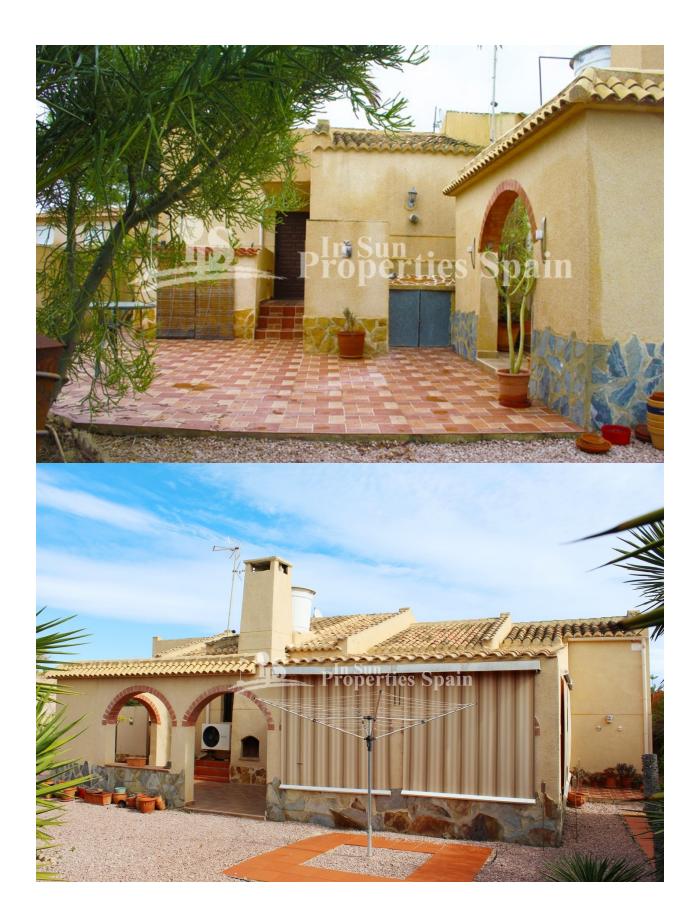

## **DESCRIPTION**

A fantastic opportunity to acquire this RUSTIC DETACHED VILLA located in LAS FILIPINAS - VILLAMARTIN. Set within an impressive 1094m2 plot - rarely found in this location! The property currently offers 3 bedrooms, 1 bathroom, large living/dining area, kitchen, office, outdoor summer kitchen, garage and courtyard. The property and plot offers impressive opportunities to further develop or re-design and has ample space to add a private swimming pool. The property also boasts some impressive views! This is a popular location, surrounded by bars, shops, restaurants, supermarkets, banks etc. It is also only a short 10 minute drive to Zenia Boulevard Commercial Centre and less than 10 minutes drive to the lovely blue flag beaches of the Orihuela Costa. There are also 4 superb Golf Courses within 5 minutes drive. Alicante airport is 45 minutes away & Murcia San Javier airport just 20 minutes away.