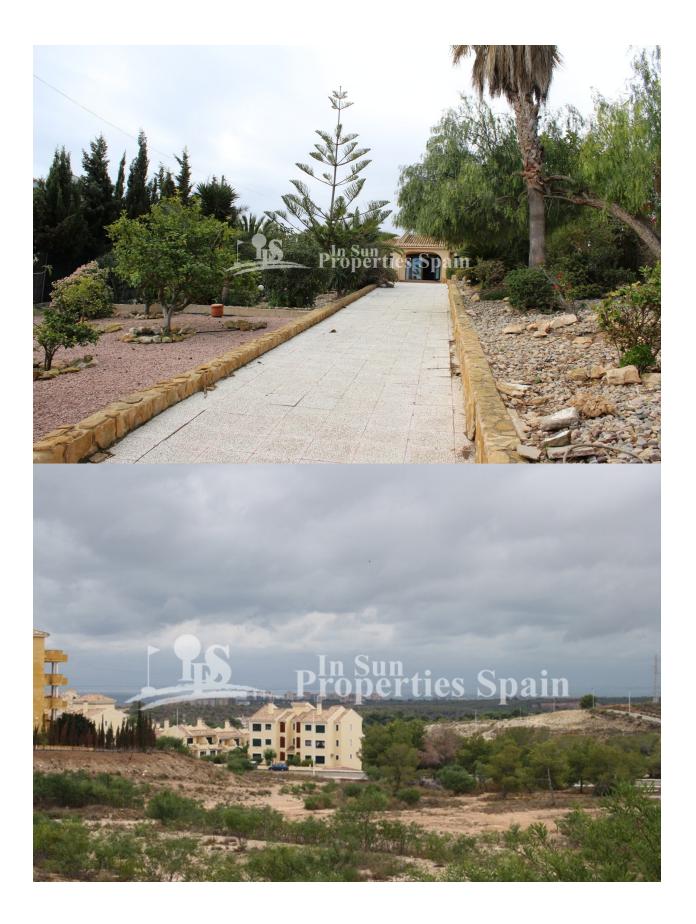

## **DESCRIPTION**

A fantastic opportunity to acquire this RUSTIC DETACHED VILLA located in LAS FILIPINAS - VILLAMARTIN. Set within an impressive 1094m2 plot - rarely found in this location! The property currently offers 3 bedrooms, 1 bathroom, large living/dining area, kitchen, office, outdoor summer kitchen, garage and courtyard. The property and plot offers impressive opportunities to further develop or re-design and has ample space to add a private swimming pool. The property also boasts some impressive views! This is a popular location, surrounded by bars, shops, restaurants, supermarkets, banks etc. It is also only a short 10 minute drive to Zenia Boulevard Commercial Centre and less than 10 minutes drive to the lovely blue flag beaches of the Orihuela Costa. There are also 4 superb Golf Courses within 5 minutes drive. Alicante airport is 45 minutes away & Murcia San Javier airport just 20 minutes away.