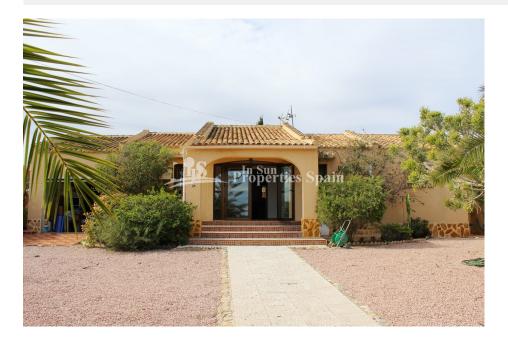

## **DESCRIPTION**

A fantastic opportunity to acquire this RUSTIC DETACHED VILLA located in LAS FILIPINAS - VILLAMARTIN. Set within an impressive 1094m2 plot - rarely found in this location! The property currently offers 3 bedrooms, 1 bathroom, large living/dining area, kitchen, office, outdoor summer kitchen, garage and courtyard. The property and plot offers impressive opportunities to further develop or re-design and has ample space to add a private swimming pool. The property also boasts some impressive views! This is a popular location, surrounded by bars, shops, restaurants, supermarkets, banks etc. It is also only a short 10 minute drive to Zenia Boulevard Commercial Centre and less than 10 minutes drive to the lovely blue flag beaches of the Orihuela Costa. There are also 4 superb Golf Courses within 5 minutes drive. Alicante airport is 45 minutes away & Murcia San Javier airport just 20 minutes away.