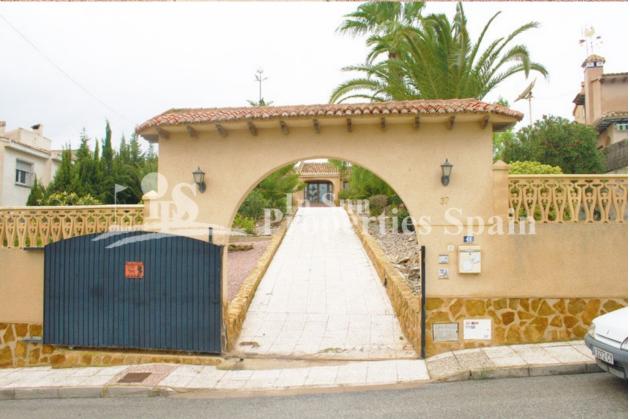

## **DESCRIPTION**

A fantastic opportunity to acquire this RUSTIC DETACHED VILLA located in LAS FILIPINAS - VILLAMARTIN. Set within an impressive 1094m2 plot - rarely found in this location! The property currently offers 3 bedrooms, 1 bathroom, large living/dining area, kitchen, office, outdoor summer kitchen, garage and courtyard. The property and plot offers impressive opportunities to further develop or re-design and has ample space to add a private swimming pool. The property also boasts some impressive views! This is a popular location, surrounded by bars, shops, restaurants, supermarkets, banks etc. It is also only a short 10 minute drive to Zenia Boulevard Commercial Centre and less than 10 minutes drive to the lovely blue flag beaches of the Orihuela Costa. There are also 4 superb Golf Courses within 5 minutes drive. Alicante airport is 45 minutes away & Murcia San Javier airport just 20 minutes away.