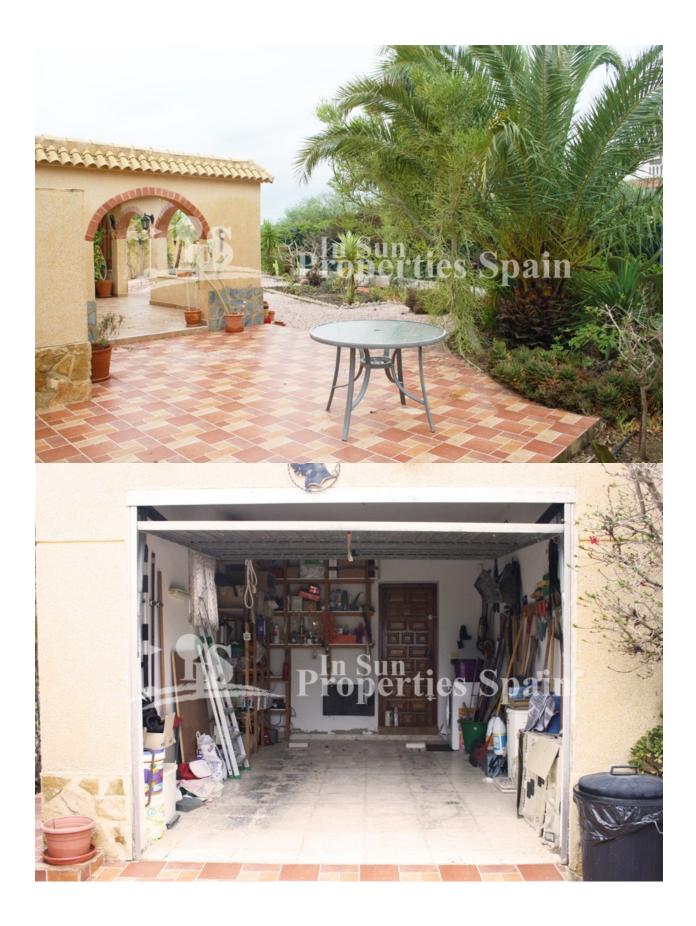

## **DESCRIPTION**

A fantastic opportunity to acquire this RUSTIC DETACHED VILLA located in LAS FILIPINAS - VILLAMARTIN. Set within an impressive 1094m2 plot - rarely found in this location! The property currently offers 3 bedrooms, 1 bathroom, large living/dining area, kitchen, office, outdoor summer kitchen, garage and courtyard. The property and plot offers impressive opportunities to further develop or re-design and has ample space to add a private swimming pool. The property also boasts some impressive views! This is a popular location, surrounded by bars, shops, restaurants, supermarkets, banks etc. It is also only a short 10 minute drive to Zenia Boulevard Commercial Centre and less than 10 minutes drive to the lovely blue flag beaches of the Orihuela Costa. There are also 4 superb Golf Courses within 5 minutes drive. Alicante airport is 45 minutes away & Murcia San Javier airport just 20 minutes away.