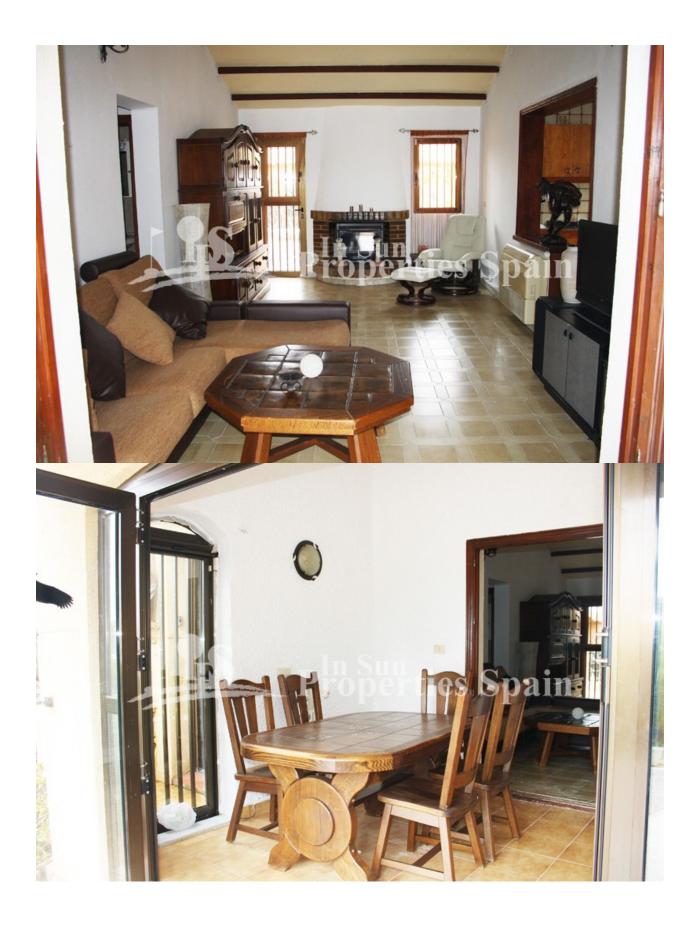

## **DESCRIPTION**

A fantastic opportunity to acquire this RUSTIC DETACHED VILLA located in LAS FILIPINAS - VILLAMARTIN. Set within an impressive 1094m2 plot - rarely found in this location! The property currently offers 3 bedrooms, 1 bathroom, large living/dining area, kitchen, office, outdoor summer kitchen, garage and courtyard. The property and plot offers impressive opportunities to further develop or re-design and has ample space to add a private swimming pool. The property also boasts some impressive views! This is a popular location, surrounded by bars, shops, restaurants, supermarkets, banks etc. It is also only a short 10 minute drive to Zenia Boulevard Commercial Centre and less than 10 minutes drive to the lovely blue flag beaches of the Orihuela Costa. There are also 4 superb Golf Courses within 5 minutes drive. Alicante airport is 45 minutes away & Murcia San Javier airport just 20 minutes away.