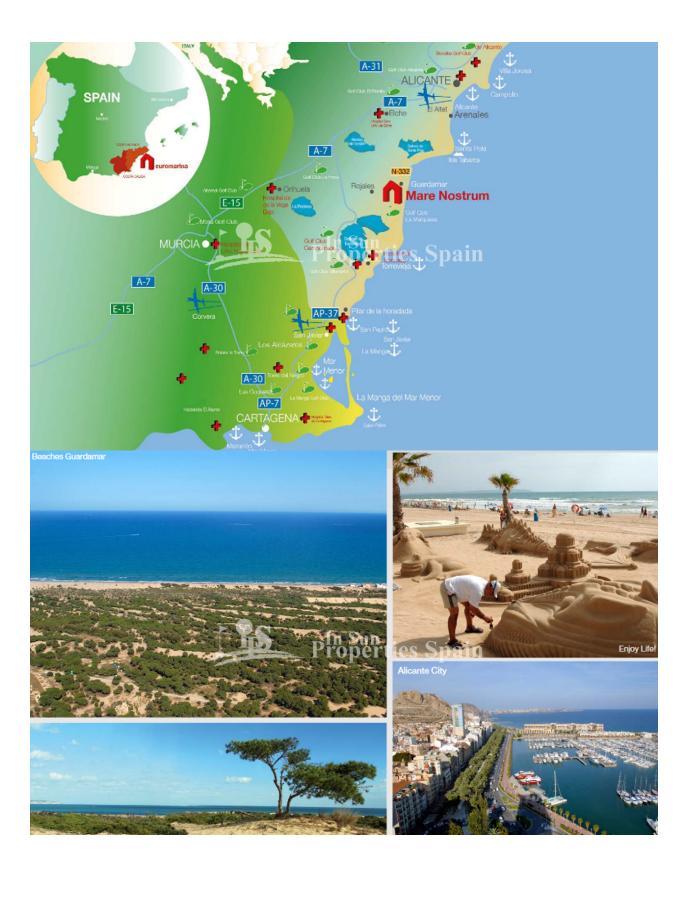

## **DESCRIPTION**

Delivery summer 2020. A superb new residential development in GUARDAMAR comprising of 43 Apartments in 3 blocks with 5 floors in each. It will be a gated residential with green areas, swimming pools and subterranean parking. 2 bedroom, 92m2 Apartments with 2 bathrooms, built in wardrobes, shower screens and underfloor heating to the bathrooms. There will be several types of Apartments of both 2 and 3 bedrooms with 2 bathrooms, some with garden, terrace or solarium. Pre-installation of A/C and a fantastic quality finish as is the signature with this well renowned builder. Located in Guardamar, close to all amenities with sea views and only 100m/2 minutes walk to the beach and less than 10 minutes walk to the centre! Guardamar del Segura is a typical Spanish town historically it was an area of fishermen and farmers. It not only has some of the best beaches in Spain, it also has an excellent street market every Wednesday morning and some brilliant shops, bars and restaurants. It is about 30 minutes drive south from Alicante airport and about 40 minutes drive north from San Javier airport (also known as Murcia airport). The nearest neighboring village is La Mata, a typical laidback Spanish village by the beach.