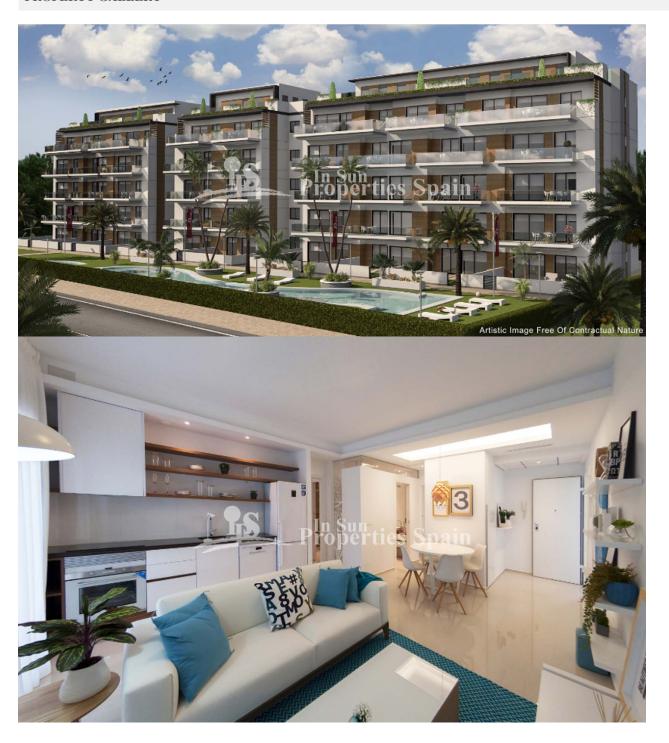

## **DESCRIPTION**

Delivery summer 2020. A superb new residential development in GUARDAMAR comprising of 43 Apartments in 3 blocks with 5 floors in each. It will be a gated residential with green areas, swimming pools and subterranean parking. 2 bedroom, 92m2 Apartments with 2 bathrooms, built in wardrobes, shower screens and underfloor heating to the bathrooms. There will be several types of Apartments of both 2 and 3 bedrooms with 2 bathrooms, some with garden, terrace or solarium. Pre-installation of A/C and a fantastic quality finish as is the signature with this well renowned builder. Located in Guardamar, close to all amenities with sea views and only 100m/2 minutes walk to the beach and less than 10 minutes walk to the centre! Guardamar del Segura is a typical Spanish town historically it was an area of fishermen and farmers. It not only has some of the best beaches in Spain, it also has an excellent street market every Wednesday morning and some brilliant shops, bars and restaurants. It is about 30 minutes drive south from Alicante airport and about 40 minutes drive north from San Javier airport (also known as Murcia airport). The nearest neighboring village is La Mata, a typical laidback Spanish village by the beach.