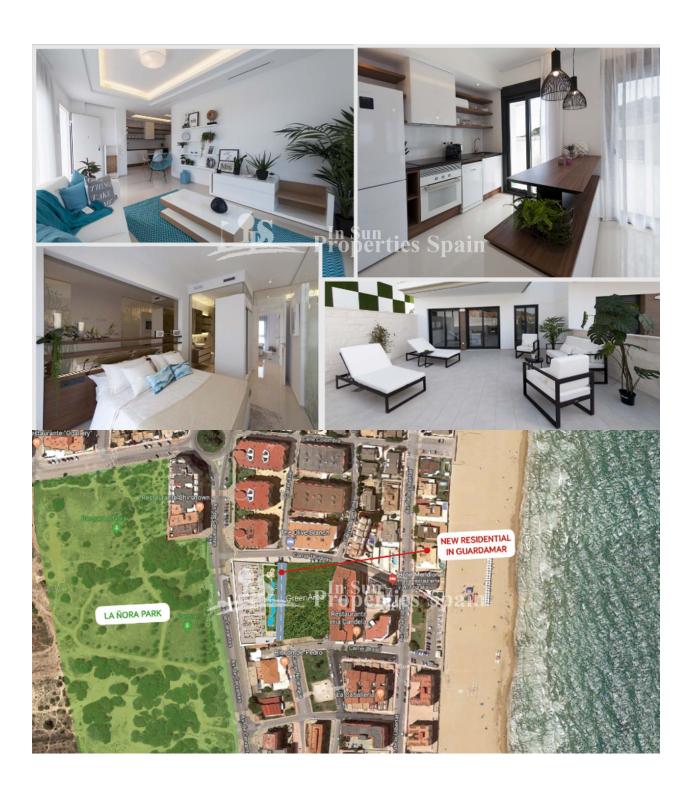

## **DESCRIPTION**

Delivery summer 2020. A superb new residential development in GUARDAMAR comprising of 43 Apartments in 3 blocks with 5 floors in each. It will be a gated residential with green areas, swimming pools and subterranean parking. 2 bedroom, 92m2 Apartments with 2 bathrooms, built in wardrobes, shower screens and underfloor heating to the bathrooms. There will be several types of Apartments of both 2 and 3 bedrooms with 2 bathrooms, some with garden, terrace or solarium. Pre-installation of A/C and a fantastic quality finish as is the signature with this well renowned builder. Located in Guardamar, close to all amenities with sea views and only 100m/2 minutes walk to the beach and less than 10 minutes walk to the centre! Guardamar del Segura is a typical Spanish town historically it was an area of fishermen and farmers. It not only has some of the best beaches in Spain, it also has an excellent street market every Wednesday morning and some brilliant shops, bars and restaurants. It is about 30 minutes drive south from Alicante airport and about 40 minutes drive north from San Javier airport (also known as Murcia airport). The nearest neighboring village is La Mata, a typical laidback Spanish village by the beach.