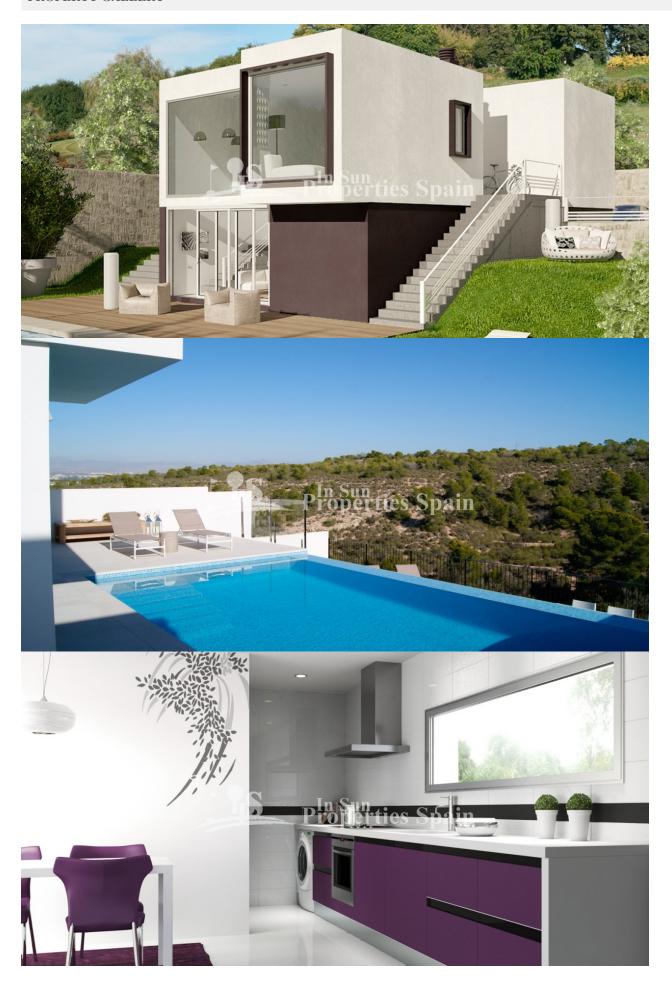

## **DESCRIPTION**

Moma is a design of new DETACHED VILLAS located in GRAN ALACANT with 15 month delivery. They are LUXURY homes with a cube design with a surface of 153m2 and boasts 3 bedrooms and 2 bathrooms distributed over 2 floors. Plots from 348m2 are available. It has a wonderful terrace from which you can enjoy the SEA BREEZE on those hot summer days. Nearby are the fine SANDY BEACHES like El Carabassí Beach that combine sand dunes and pine groves with the possibility to do nautical sports in authorized spaces. It also has a large maritime promenade in Arenales del Sol, which becomes populated with walkers, cyclists and runners. There are endless services in the area such as: Shopping centers, sports centers, schools, medical services, pharmacies, banking entities, administrative offices, library, church, parks, etc. 5 minutes from the beach, 10 minutes to the Airport and 15 minutes to the centres of Alicante City and Elche

# JARD RIVIÈRE ET TERRASSES N

- Terrasse couverte
- Terrasse ouverte
- Paysage
- Jard RIVER n privée

# **EXTRA**

- Intégré
- Porte de sécurité
- Double vitrage

# CUISINE

- Cuisine