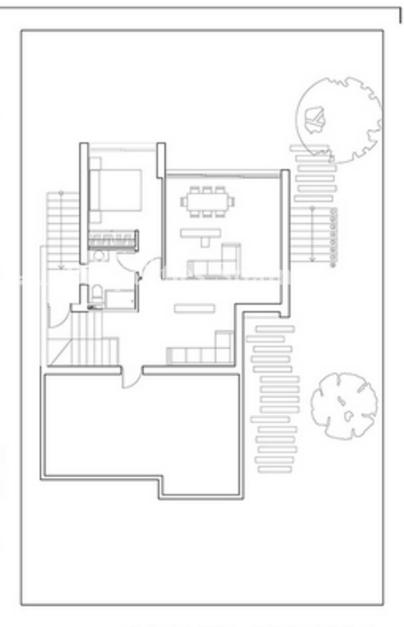

### PLANTA PRIMERA

SUPERFICIE OTIL: 127,91 m²

SUPERFICIE CONSTRUIDA 128,34 m²

PLANTA PRIMERA

# PLANTA BAJA

 Comedor
 30,39 m²

 Cocina
 13,11 m²

 Dormitorio 1
 10,95 m²

 Dormitorio 2
 9,88 m²

 Baño 1
 3,87 m²

 Pasillo
 1,20 m²

### PLANTA PRIMERA

SUPERFICIE ÜTIL: 127,91 m²

SUPERFICIE CONSTRUIDA (28,34 m²

PLANTA BAJA

"Experience our experience - Because you deserve the best"