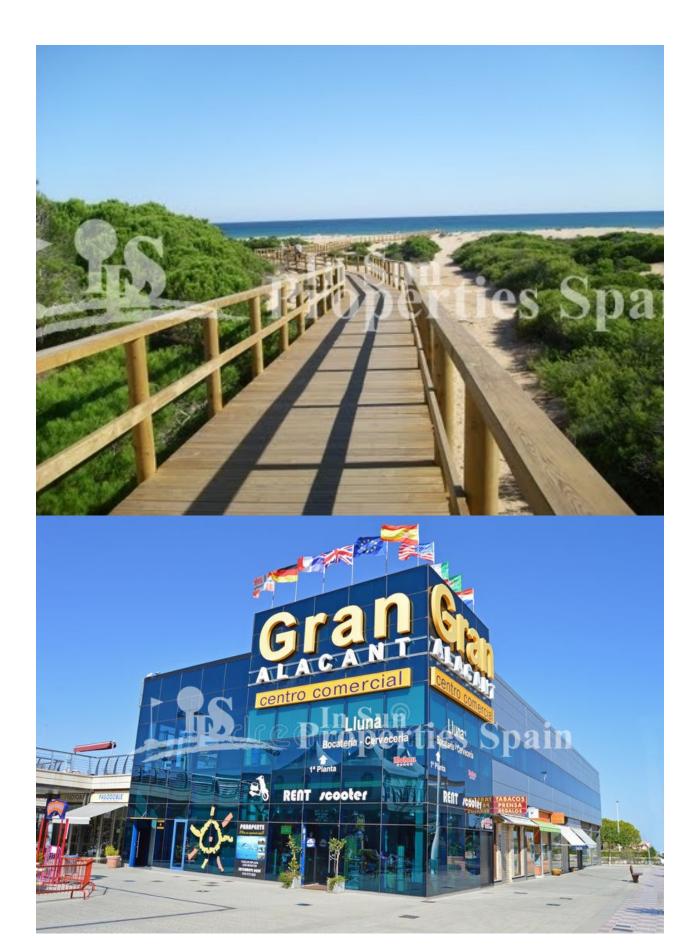

## **DESCRIPTION**

Moma is a design of new DETACHED VILLAS located in GRAN ALACANT with 15 month delivery. They are LUXURY homes with a cube design with a surface of 153m2 and boasts 3 bedrooms and 2 bathrooms distributed over 2 floors. Plots from 348m2 are available. It has a wonderful terrace from which you can enjoy the SEA BREEZE on those hot summer days. Nearby are the fine SANDY BEACHES like El Carabassí Beach that combine sand dunes and pine groves with the possibility to do nautical sports in authorized spaces. It also has a large maritime promenade in Arenales del Sol, which becomes populated with walkers, cyclists and runners. There are endless services in the area such as: Shopping centers, sports centers, schools, medical services, pharmacies, banking entities, administrative offices, library, church, parks, etc. 5 minutes from the beach, 10 minutes to the Airport and 15 minutes to the centres of Alicante City and Elche