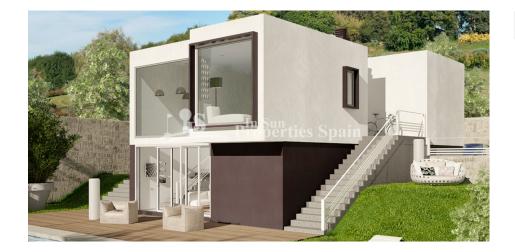

## **DESCRIPTION**

Moma is a design of new DETACHED VILLAS located in GRAN ALACANT with 15 month delivery. They are LUXURY homes with a cube design with a surface of 153m2 and boasts 3 bedrooms and 2 bathrooms distributed over 2 floors. Plots from 348m2 are available. It has a wonderful terrace from which you can enjoy the SEA BREEZE on those hot summer days. Nearby are the fine SANDY BEACHES like El Carabassí Beach that combine sand dunes and pine groves with the possibility to do nautical sports in authorized spaces. It also has a large maritime promenade in Arenales del Sol, which becomes populated with walkers, cyclists and runners. There are endless services in the area such as: Shopping centers, sports centers, schools, medical services, pharmacies, banking entities, administrative offices, library, church, parks, etc. 5 minutes from the beach, 10 minutes to the Airport and 15 minutes to the centres of Alicante City and Elche

#### **POSITION VIEW DISTANCE: STYLE** • Panoramico moderne Beach: 1 Km Ouest du Sud-Est • contemporain aéroport: 10 Km : 1 Km