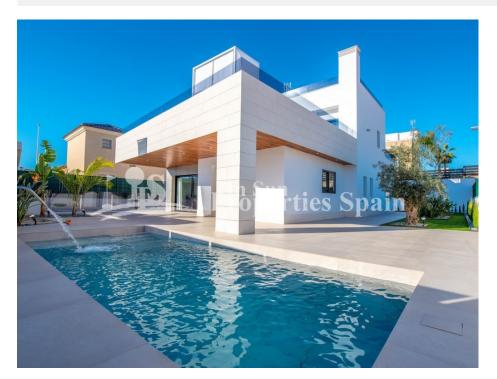

#### **DESCRIPTION**

SIMPLY STUNNING new KEY IN HAND Detached Villa `Laurel Model´ located in LA ZENIA. This luxurious Villa occupies a 569m2 plot and boasts 3 bedrooms and 3 bathrooms, all en-suite and complete with fitted wardrobes. The living and dining space is spacious and stylish, and the kitchen is modern and sleek with Siemens appliances. There is a large 62m2 solarium with magnificent sea views and plenty of space for sunbathing. Around your luxurious private swimming POOL you have a beautiful garden and a large patio space which is the perfect setting for barbecues under the evening stars. There is also a basement of 128m2 and 97m2 of parking space. The property comes with white goods, Porcelanosa materials and finish, under floor heating and lighting pack. The location could not be better! Right next to the best shopping in the region, La Zenia Boulevard, 5 minutes drive from some of the top Golf courses in Spain and not to forget minutes from some of the most amazing beaches in the world!