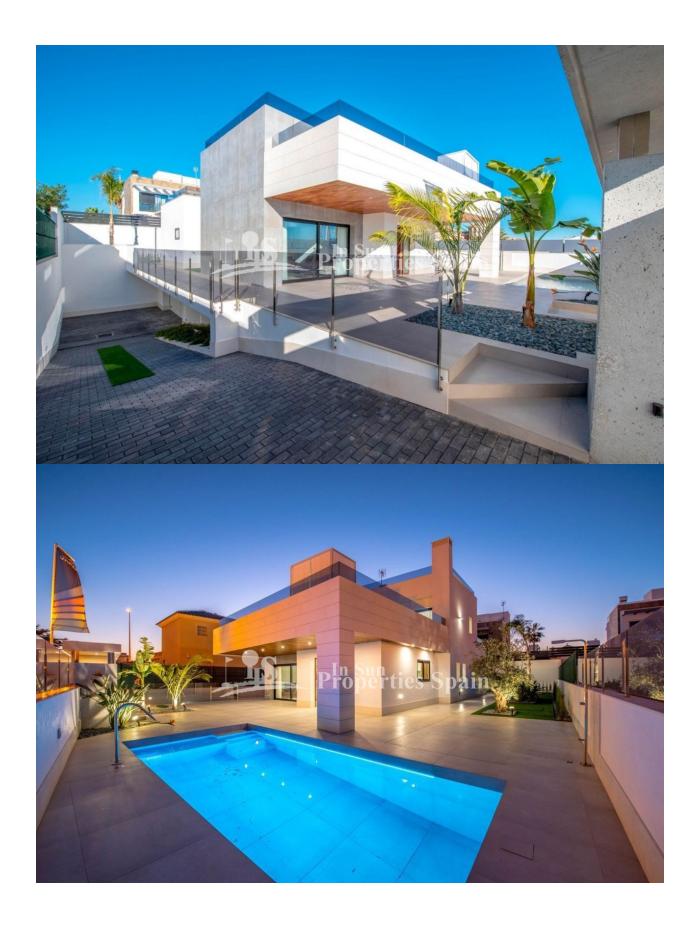

#### **DESCRIPTION**

SIMPLY STUNNING new KEY IN HAND Detached Villa `Laurel Model´ located in LA ZENIA. This luxurious Villa occupies a 569m2 plot and boasts 3 bedrooms and 3 bathrooms, all en-suite and complete with fitted wardrobes. The living and dining space is spacious and stylish, and the kitchen is modern and sleek with Siemens appliances. There is a large 62m2 solarium with magnificent sea views and plenty of space for sunbathing. Around your luxurious private swimming POOL you have a beautiful garden and a large patio space which is the perfect setting for barbecues under the evening stars. There is also a basement of 128m2 and 97m2 of parking space. The property comes with white goods, Porcelanosa materials and finish, under floor heating and lighting pack. The location could not be better! Right next to the best shopping in the region, La Zenia Boulevard, 5 minutes drive from some of the top Golf courses in Spain and not to forget minutes from some of the most amazing beaches in the world!

### JARD RIVIÈRE ET TERRASSES N

- Terrasse couverte
- Terrasse ouverte
- Feux extérieurs
- Paysage
- clôtures
- murs en pierre
- hayon
- Jard RIVER n privée