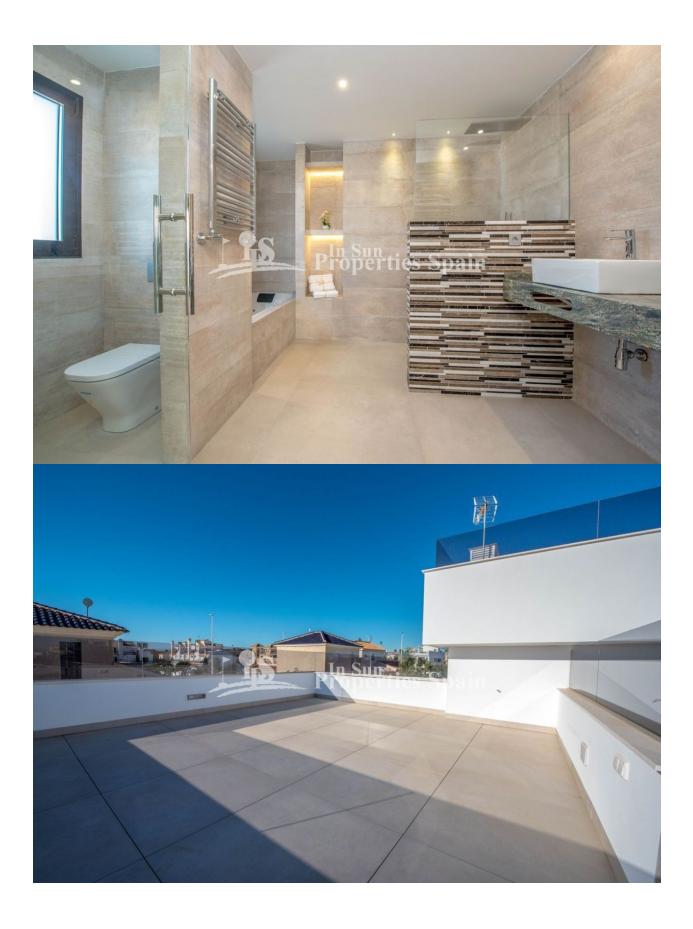

#### **DESCRIPTION**

SIMPLY STUNNING new KEY IN HAND Detached Villa `Laurel Model´ located in LA ZENIA. This luxurious Villa occupies a 569m2 plot and boasts 3 bedrooms and 3 bathrooms, all en-suite and complete with fitted wardrobes. The living and dining space is spacious and stylish, and the kitchen is modern and sleek with Siemens appliances. There is a large 62m2 solarium with magnificent sea views and plenty of space for sunbathing. Around your luxurious private swimming POOL you have a beautiful garden and a large patio space which is the perfect setting for barbecues under the evening stars. There is also a basement of 128m2 and 97m2 of parking space. The property comes with white goods, Porcelanosa materials and finish, under floor heating and lighting pack. The location could not be better! Right next to the best shopping in the region, La Zenia Boulevard, 5 minutes drive from some of the top Golf courses in Spain and not to forget minutes from some of the most amazing beaches in the world!