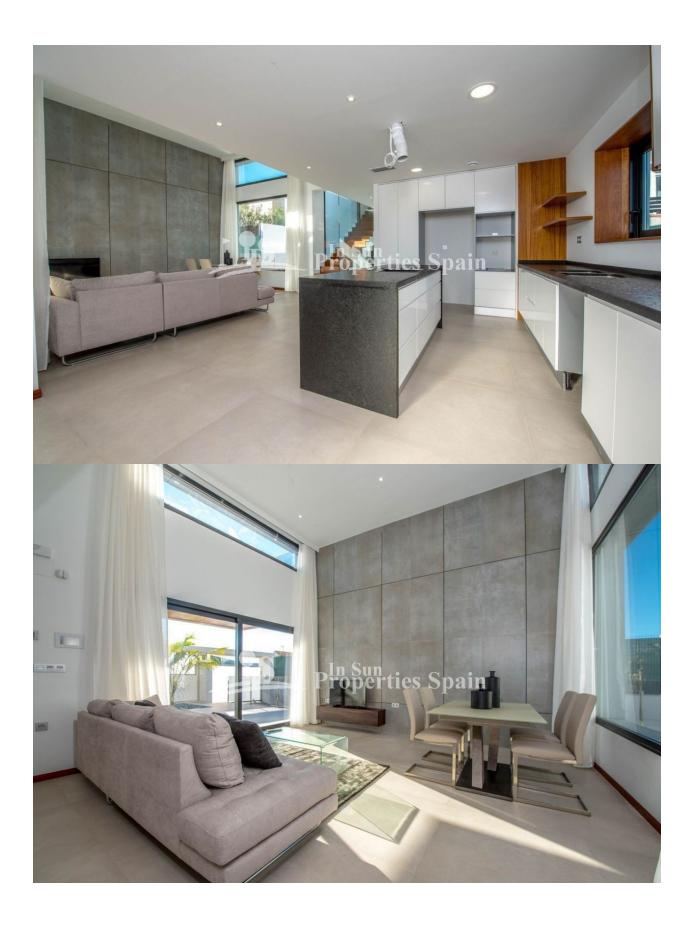

#### **DESCRIPTION**

SIMPLY STUNNING new KEY IN HAND Detached Villa `Laurel Model´ located in LA ZENIA. This luxurious Villa occupies a 569m2 plot and boasts 3 bedrooms and 3 bathrooms, all en-suite and complete with fitted wardrobes. The living and dining space is spacious and stylish, and the kitchen is modern and sleek with Siemens appliances. There is a large 62m2 solarium with magnificent sea views and plenty of space for sunbathing. Around your luxurious private swimming POOL you have a beautiful garden and a large patio space which is the perfect setting for barbecues under the evening stars. There is also a basement of 128m2 and 97m2 of parking space. The property comes with white goods, Porcelanosa materials and finish, under floor heating and lighting pack. The location could not be better! Right next to the best shopping in the region, La Zenia Boulevard, 5 minutes drive from some of the top Golf courses in Spain and not to forget minutes from some of the most amazing beaches in the world!

## **CUISINE**

- Cuisine
- Cuisine équipée
- Granit