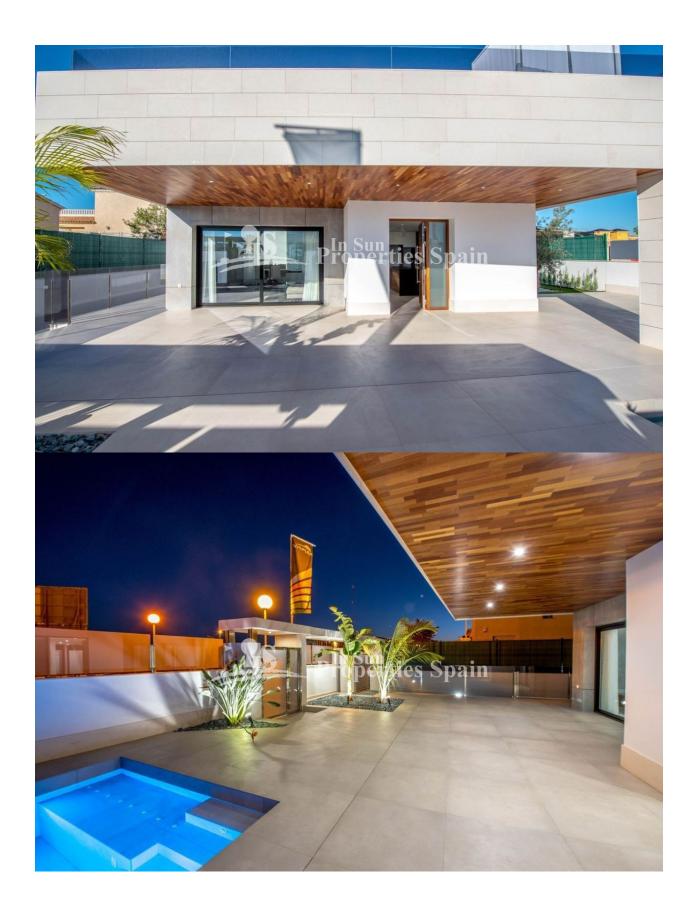

#### **DESCRIPTION**

SIMPLY STUNNING new KEY IN HAND Detached Villa `Laurel Model´ located in LA ZENIA. This luxurious Villa occupies a 569m2 plot and boasts 3 bedrooms and 3 bathrooms, all en-suite and complete with fitted wardrobes. The living and dining space is spacious and stylish, and the kitchen is modern and sleek with Siemens appliances. There is a large 62m2 solarium with magnificent sea views and plenty of space for sunbathing. Around your luxurious private swimming POOL you have a beautiful garden and a large patio space which is the perfect setting for barbecues under the evening stars. There is also a basement of 128m2 and 97m2 of parking space. The property comes with white goods, Porcelanosa materials and finish, under floor heating and lighting pack. The location could not be better! Right next to the best shopping in the region, La Zenia Boulevard, 5 minutes drive from some of the top Golf courses in Spain and not to forget minutes from some of the most amazing beaches in the world!

### JARD RIVIÈRE ET TERRASSES N

- Terrasse couverte
- Terrasse ouverte
- Feux extérieurs
- Paysage
- clôtures
- murs en pierre
- hayon
- Jard RIVER n privée

# • Ou chambre BAIGNADE **CHAUFFAGE**

• chauffage au sol

- Stone