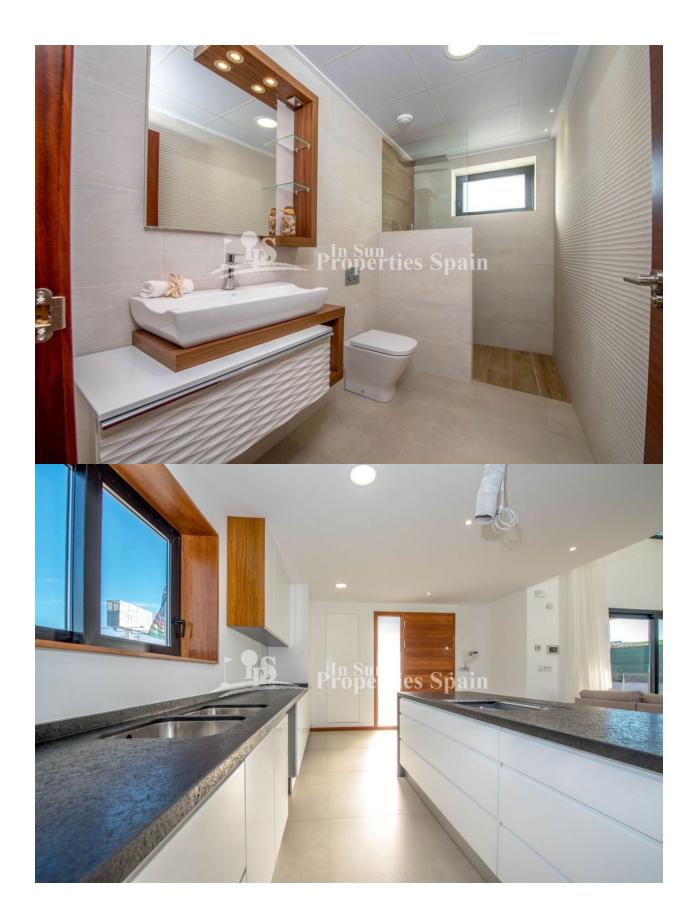

#### **DESCRIPTION**

SIMPLY STUNNING new KEY IN HAND Detached Villa `Laurel Model´ located in LA ZENIA. This luxurious Villa occupies a 569m2 plot and boasts 3 bedrooms and 3 bathrooms, all en-suite and complete with fitted wardrobes. The living and dining space is spacious and stylish, and the kitchen is modern and sleek with Siemens appliances. There is a large 62m2 solarium with magnificent sea views and plenty of space for sunbathing. Around your luxurious private swimming POOL you have a beautiful garden and a large patio space which is the perfect setting for barbecues under the evening stars. There is also a basement of 128m2 and 97m2 of parking space. The property comes with white goods, Porcelanosa materials and finish, under floor heating and lighting pack. The location could not be better! Right next to the best shopping in the region, La Zenia Boulevard, 5 minutes drive from some of the top Golf courses in Spain and not to forget minutes from some of the most amazing beaches in the world!

## **CUISINE**

- Cuisine
- Cuisine équipée
- Granit