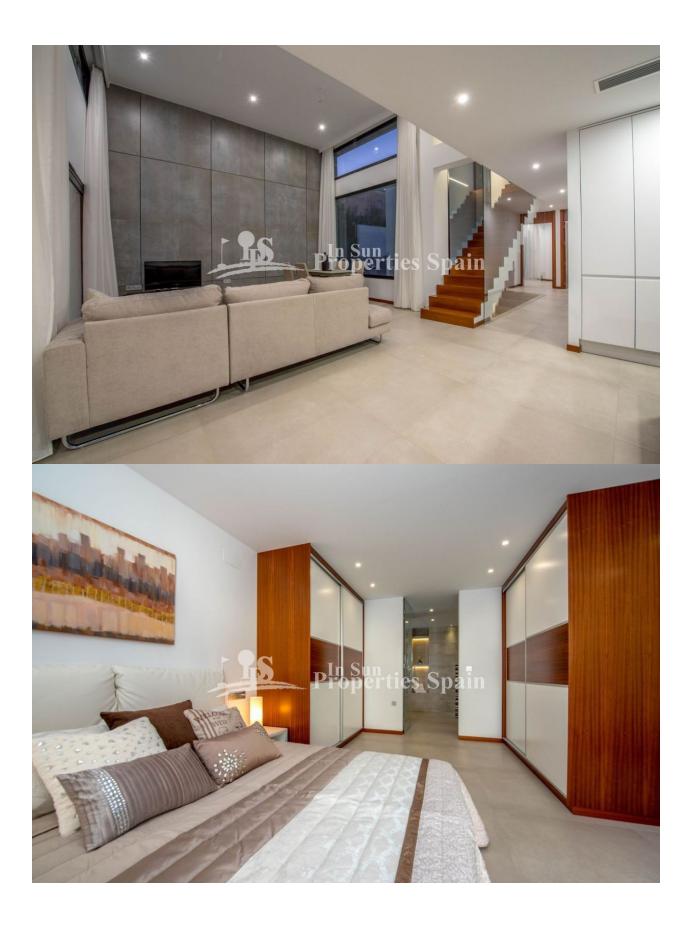

#### **DESCRIPTION**

SIMPLY STUNNING new KEY IN HAND Detached Villa `Laurel Model´ located in LA ZENIA. This luxurious Villa occupies a 569m2 plot and boasts 3 bedrooms and 3 bathrooms, all en-suite and complete with fitted wardrobes. The living and dining space is spacious and stylish, and the kitchen is modern and sleek with Siemens appliances. There is a large 62m2 solarium with magnificent sea views and plenty of space for sunbathing. Around your luxurious private swimming POOL you have a beautiful garden and a large patio space which is the perfect setting for barbecues under the evening stars. There is also a basement of 128m2 and 97m2 of parking space. The property comes with white goods, Porcelanosa materials and finish, under floor heating and lighting pack. The location could not be better! Right next to the best shopping in the region, La Zenia Boulevard, 5 minutes drive from some of the top Golf courses in Spain and not to forget minutes from some of the most amazing beaches in the world!