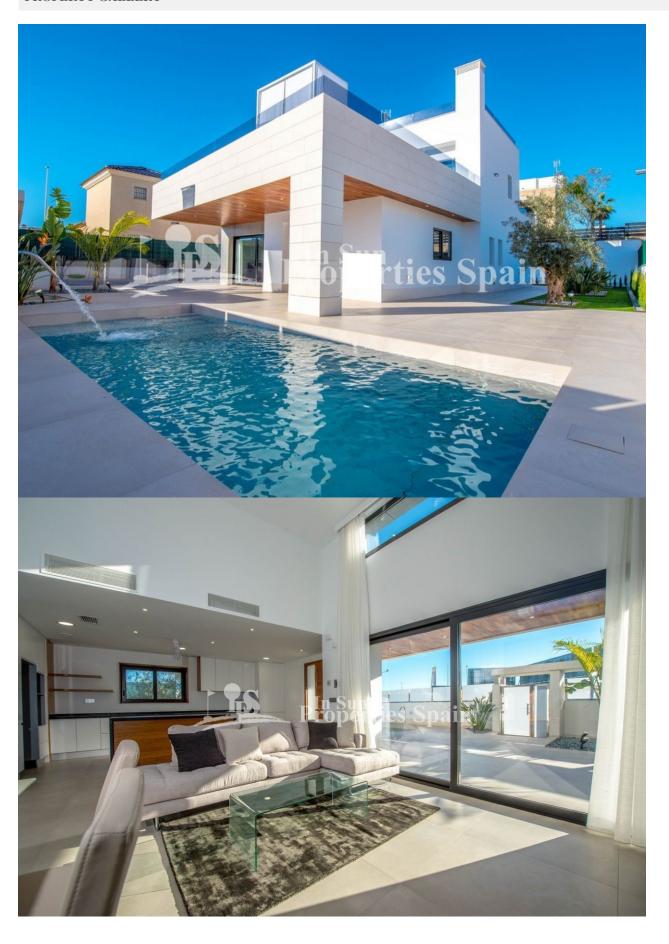

#### **DESCRIPTION**

SIMPLY STUNNING new KEY IN HAND Detached Villa `Laurel Model´ located in LA ZENIA. This luxurious Villa occupies a 569m2 plot and boasts 3 bedrooms and 3 bathrooms, all en-suite and complete with fitted wardrobes. The living and dining space is spacious and stylish, and the kitchen is modern and sleek with Siemens appliances. There is a large 62m2 solarium with magnificent sea views and plenty of space for sunbathing. Around your luxurious private swimming POOL you have a beautiful garden and a large patio space which is the perfect setting for barbecues under the evening stars. There is also a basement of 128m2 and 97m2 of parking space. The property comes with white goods, Porcelanosa materials and finish, under floor heating and lighting pack. The location could not be better! Right next to the best shopping in the region, La Zenia Boulevard, 5 minutes drive from some of the top Golf courses in Spain and not to forget minutes from some of the most amazing beaches in the world!