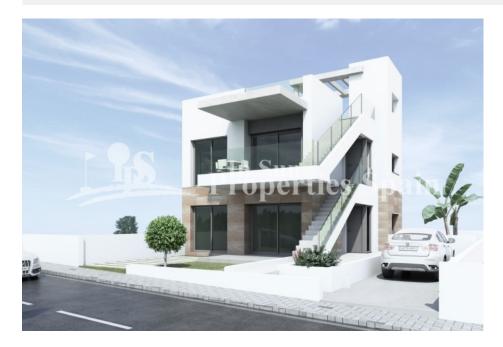

## **DESCRIPTION**

Delivery from August 2019 of this stunning new development of Ground Floor/Top Floor Bungalows (Apartments) in SAN MIGUEL DE SALINAS. The properties are built in blocks of 2, similar to a Semi-detached. Of 92m2 they boast 3 bedrooms, 2 bathrooms (with underfloor heating), 77m2 roof soalrium on the top floor properties, communal swimming pool, green areas and panoramic views. Campoamor and Zenia Boulevard are only a few minutes by car from this residential. Golf enthusiasts will find 4 golf courses within a 5-10 minute drive, including the award winning Las Colinas Golf & Country Club. The cosy village of San Miguel de Salinas and the bustling centre of Villamartin is nearby with all the amenities you would need. The stunning views of this location makes the project unique in the area. It is located in front of a conservation area of native forest where you can enjoy tranquility and nature.