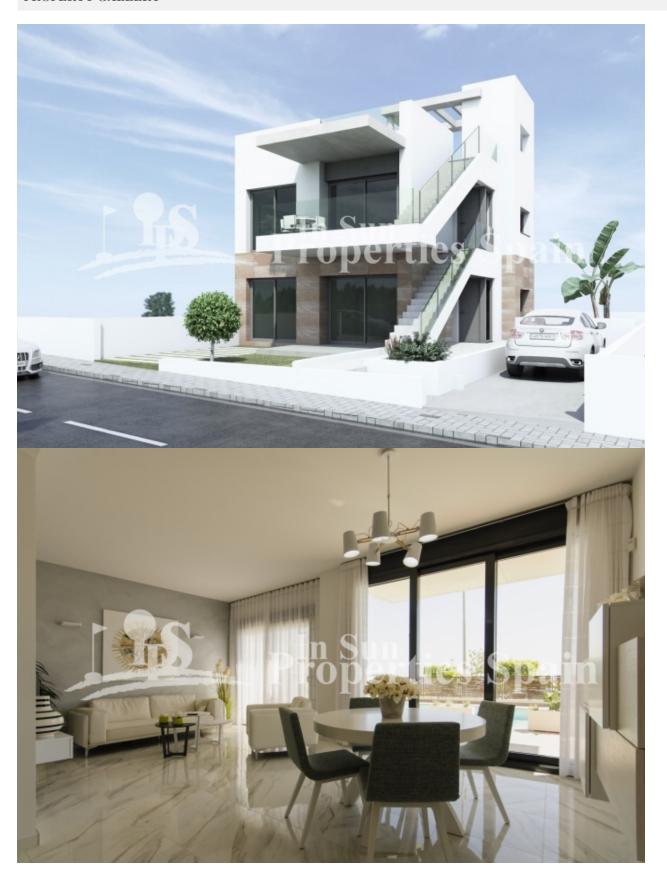

## **DESCRIPTION**

Delivery from August 2019 of this stunning new development of Ground Floor/Top Floor Bungalows (Apartments) in SAN MIGUEL DE SALINAS. The properties are built in blocks of 2, similar to a Semi-detached. Of 92m2 they boast 3 bedrooms, 2 bathrooms (with underfloor heating), 77m2 roof soalrium on the top floor properties, communal swimming pool, green areas and panoramic views. Campoamor and Zenia Boulevard are only a few minutes by car from this residential. Golf enthusiasts will find 4 golf courses within a 5-10 minute drive, including the award winning Las Colinas Golf & Country Club. The cosy village of San Miguel de Salinas and the bustling centre of Villamartin is nearby with all the amenities you would need. The stunning views of this location makes the project unique in the area. It is located in front of a conservation area of native forest where you can enjoy tranquility and nature.