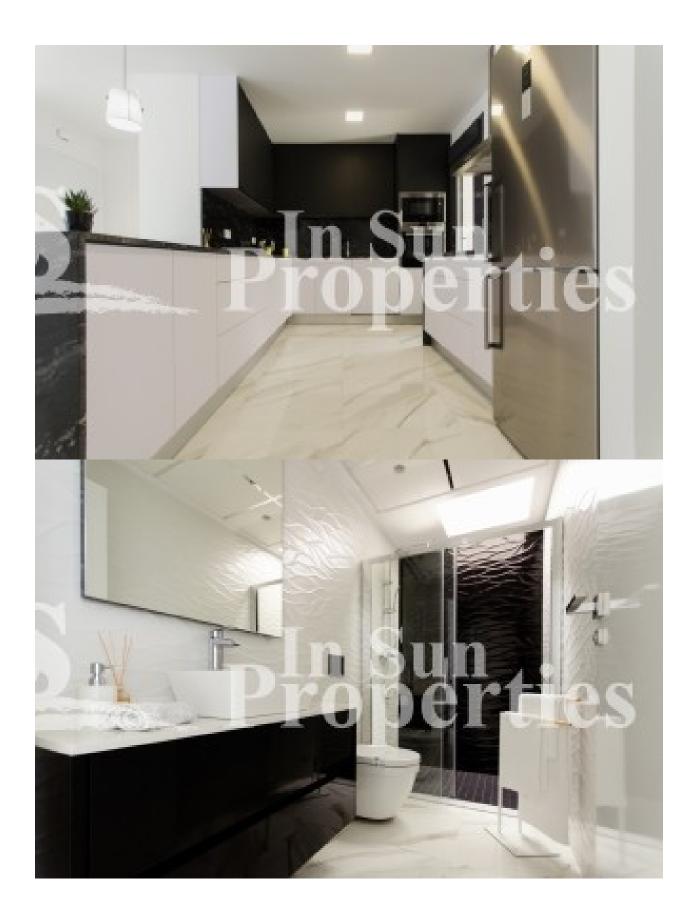

## **DESCRIPTION**

Delivery from August 2019 of this stunning new development of Ground Floor/Top Floor Bungalows (Apartments) in SAN MIGUEL DE SALINAS. The properties are built in blocks of 2, similar to a Semi-detached. Of 92m2 they boast 3 bedrooms, 2 bathrooms (with underfloor heating), 77m2 roof soalrium on the top floor properties, communal swimming pool, green areas and panoramic views. Campoamor and Zenia Boulevard are only a few minutes by car from this residential. Golf enthusiasts will find 4 golf courses within a 5-10 minute drive, including the award winning Las Colinas Golf & Country Club. The cosy village of San Miguel de Salinas and the bustling centre of Villamartin is nearby with all the amenities you would need. The stunning views of this location makes the project unique in the area. It is located in front of a conservation area of native forest where you can enjoy tranquility and nature.

## **EXTRA**

: 1

- Intégré
- Porte de sécurité
- Double vitrage

- Cuisine
- Cuisine fermée
- Cuisine équipée

"Experience our experience - Because you deserve the best"