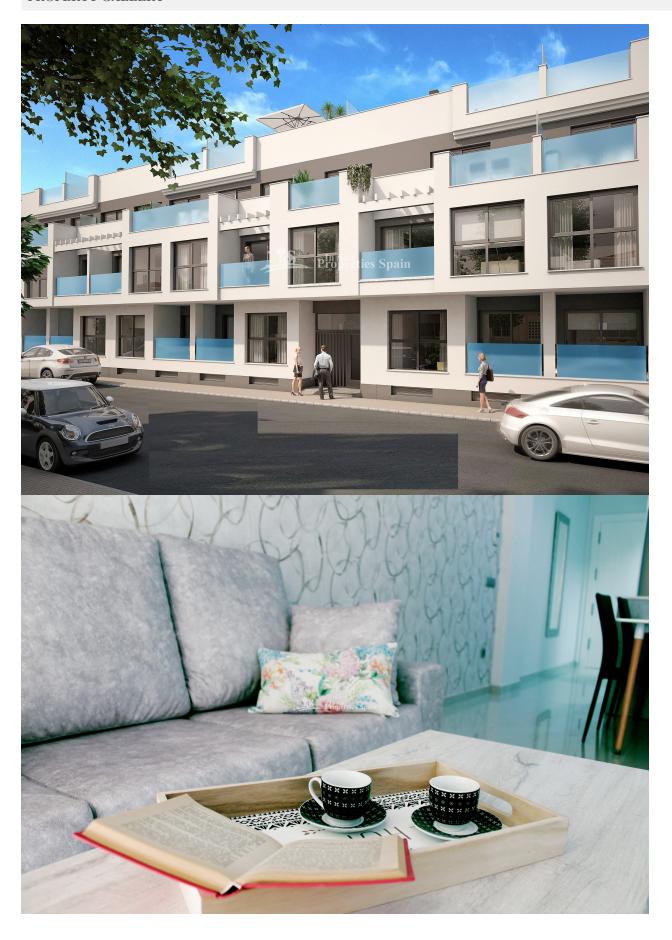

## **DESCRIPTION**

DELIVERY FROM JUNE 2018 of these 1,2 and 3 Bedroom Apartments just 700m from Playa del Cura Beach, TORREVIEJA. ALL INCLUDE FURNITURE PACK, WHITE GOODS, CURTAINS/BLINDS, PRE INSTALLATION OF A/C, INTERIOR AND EXTERIOR LIGHTING, BATHROOM FURNITURE, MIRRORS AND SHOWER SCREENS!! Apartments are set over the Ground floor, First floor and Attic with solarium. Located on a secured residential complex the apartments offer an open living/dining area with a modern fitted kitchen and a minimum 4m2 private terrace. They have a double aspect, offering plenty of light throughout. Set within landscaped gardens complete with communal swimming pool and underground garage. Located near a range of supermarkets, cafes, restaurants, medical centre, shopping centres, promenade, Port and just 700m from Cura Beach, one of the finest beaches in Torrevieja. Airports: Alicante - Approx 50 mins drive San Javier - Approx 30 mins drive