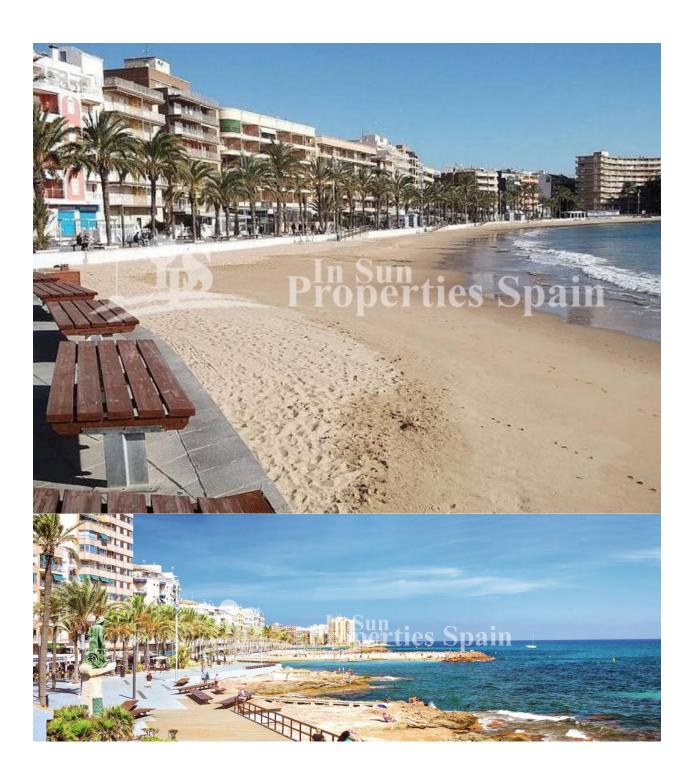

## **DESCRIPTION**

DELIVERY FROM JUNE 2018 of these 1,2 and 3 Bedroom Apartments just 700m from Playa del Cura Beach, TORREVIEJA. ALL INCLUDE FURNITURE PACK, WHITE GOODS, CURTAINS/BLINDS, PRE INSTALLATION OF A/C, INTERIOR AND EXTERIOR LIGHTING, BATHROOM FURNITURE, MIRRORS AND SHOWER SCREENS!! Apartments are set over the Ground floor, First floor and Attic with solarium. Located on a secured residential complex the apartments offer an open living/dining area with a modern fitted kitchen and a minimum 4m2 private terrace. They have a double aspect, offering plenty of light throughout. Set within landscaped gardens complete with communal swimming pool and underground garage. Located near a range of supermarkets, cafes, restaurants, medical centre, shopping centres, promenade, Port and just 700m from Cura Beach, one of the finest beaches in Torrevieja. Airports: Alicante - Approx 50 mins drive San Javier - Approx 30 mins drive