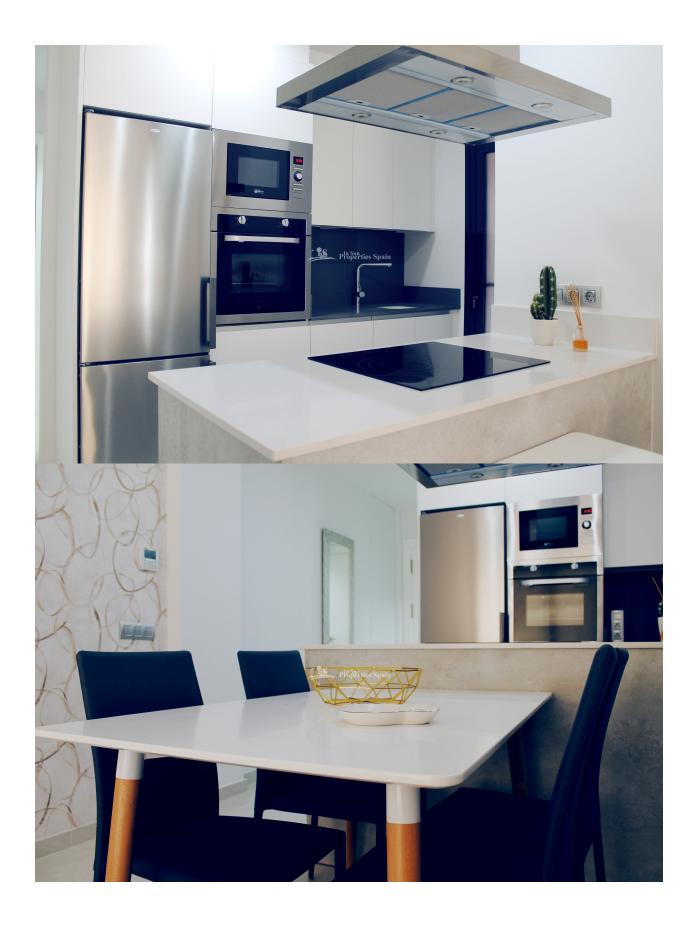

## **DESCRIPTION**

DELIVERY FROM JUNE 2018 of these 1,2 and 3 Bedroom Apartments just 700m from Playa del Cura Beach, TORREVIEJA. ALL INCLUDE FURNITURE PACK, WHITE GOODS, CURTAINS/BLINDS, PRE INSTALLATION OF A/C, INTERIOR AND EXTERIOR LIGHTING, BATHROOM FURNITURE, MIRRORS AND SHOWER SCREENS!! Apartments are set over the Ground floor, First floor and Attic with solarium. Located on a secured residential complex the apartments offer an open living/dining area with a modern fitted kitchen and a minimum 4m2 private terrace. They have a double aspect, offering plenty of light throughout. Set within landscaped gardens complete with communal swimming pool and underground garage. Located near a range of supermarkets, cafes, restaurants, medical centre, shopping centres, promenade, Port and just 700m from Cura Beach, one of the finest beaches in Torrevieja. Airports: Alicante - Approx 50 mins drive San Javier - Approx 30 mins drive