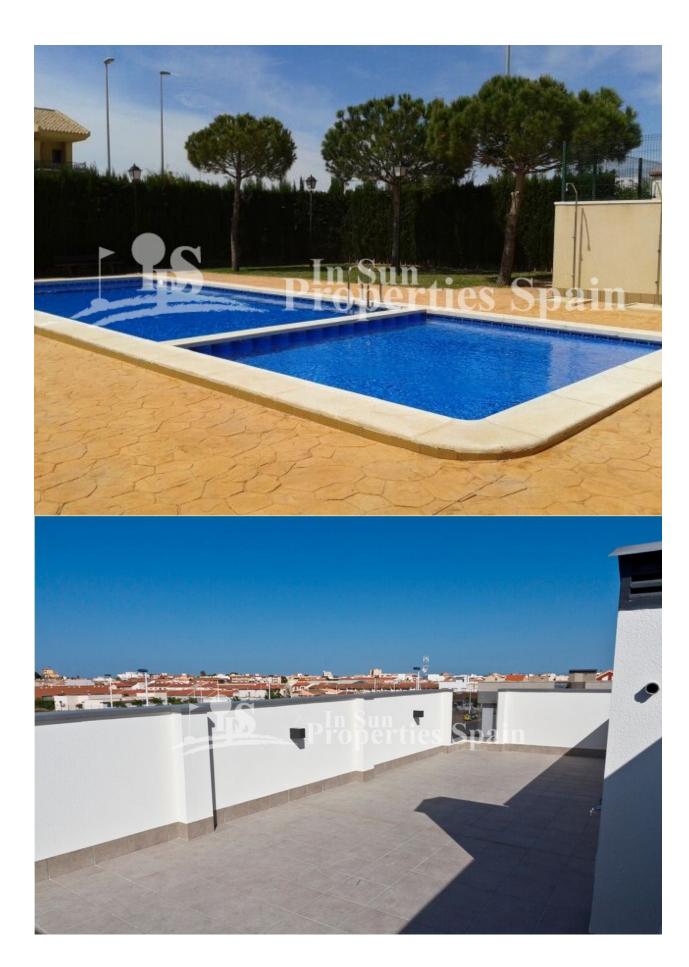

#### **DESCRIPTION**

DELIVERY JAN 2019...Located in PILAR DE LA HORADADA this is a complex 3 bedroom, 2 bathroom 85m2 Townhouses/Duplex with 80m2 of terrace/garden. The generously proportioned interior effortlessly flows from the open plan living space to the terrace and garden beyond. You'll love the rrof terrace perfect for entertaining family and friends with a nice summer's BBQ. There is a communal POOL for children and adults with JACUZZI, gardens, playground and PARKING. Also at this development are Ground floor apartments of 2 bedrooms and 2 bathrooms with Terraces and first floor apartments with 2 bedrooms and 2 bathrooms with Solarium. Ground floor from €126,000 and Top Floor from €138,000. This development is situated between the Mediterranean Sea and the Menor Sea; one of the largest salt lakes in Europe, famous for its mud baths at Lo Pagan. This fabulous location has allowed this area to have a micro climate that will be beneficial to your health. Surrounded by golf courses, such as Campoamor, Pinar de Campoverde, La Finca, etc. It also has all the amenities you need just within your reach. Gastronomy, traditions, folklore, street markets, history, culture, sandy beaches, seaports, sports facilities, nature, promenades... A new life to discover!