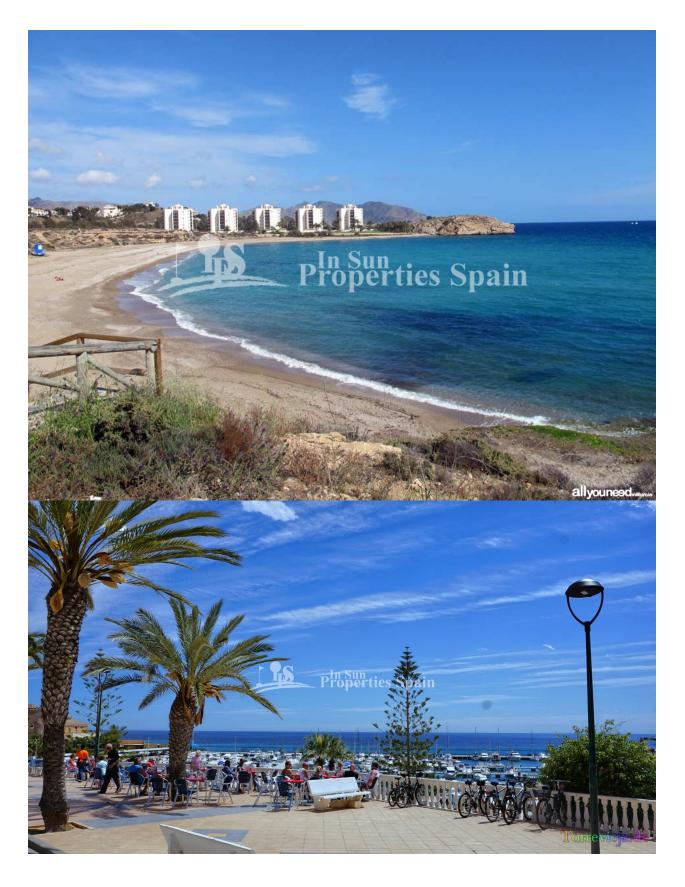

#### **DESCRIPTION**

DELIVERY JAN 2019...Located in PILAR DE LA HORADADA this is a complex 3 bedroom, 2 bathroom 85m2 Townhouses/Duplex with 80m2 of terrace/garden. The generously proportioned interior effortlessly flows from the open plan living space to the terrace and garden beyond. You'll love the rrof terrace perfect for entertaining family and friends with a nice summer's BBQ. There is a communal POOL for children and adults with JACUZZI, gardens, playground and PARKING. Also at this development are Ground floor apartments of 2 bedrooms and 2 bathrooms with Terraces and first floor apartments with 2 bedrooms and 2 bathrooms with Solarium. Ground floor from €126,000 and Top Floor from €138,000. This development is situated between the Mediterranean Sea and the Menor Sea; one of the largest salt lakes in Europe, famous for its mud baths at Lo Pagan. This fabulous location has allowed this area to have a micro climate that will be beneficial to your health. Surrounded by golf courses, such as Campoamor, Pinar de Campoverde, La Finca, etc. It also has all the amenities you need just within your reach. Gastronomy, traditions, folklore, street markets, history, culture, sandy beaches, seaports, sports facilities, nature, promenades... A new life to discover!

## **POSITION**

Ouest du Sud-Est

Beach : 2 Km

aéroport: 20 Km