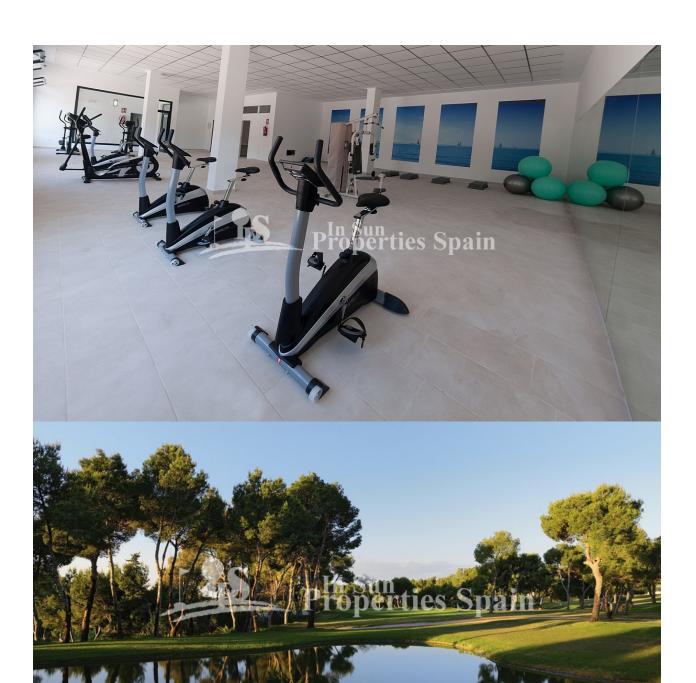

#### **DESCRIPTION**

La Zenia Beach II is a new luxury residential in LOS DOLSES Villamartin. It is minutes from the AP-7 highway and is located between Villamartin golf course and La Zenia Boulevard shopping center. The residential is KEY READY. It is a gated development with green areas, swimming pools and parking places. There are 2 PENTHOUSE Apartments remaining of 96m2 with 3 bedrooms, 2 bathrooms and an amazing 67m2 private roof solarium. Both have a private underground parking space, storage room, access to the elevator, air conditioning pre-installation and all the amenities necessary to make your life easier. La Zenia Beach II is a peaceful area where you can enjoy the wonderful sea views and cool off on those long hot summer days in the lovely community pool. It's an ideal place to spend the holidays and the perfect place to reside all the year. If you do decide to live in this luxury residential you can to meet people from different countries too. With its warm sense of community and only a short walk to shops, eateries and transport this development provides all the elements for a relaxing stay. Villamartín offers a wide range of services. For over 40 years it has been a golf tourist attraction and as it is expected from a residential complex of this standard all services are fully developed. The area is also known to have one of the healthiest climates in the world. Villamartin is also very close to renowned high standard international school El Limonar and La Zenia Boulevard - the newest shopping centre in our area