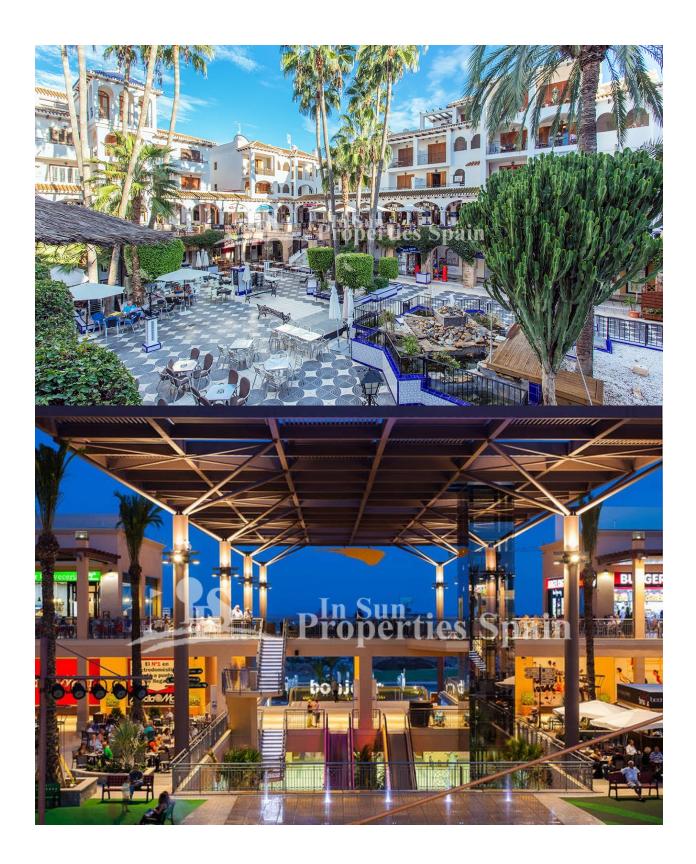

and also the largest one in the Alicante region. At over 160,000m2 It offers more than 150 shops and services including a huge supermarket Alcampo, Leroy Merlin, Primark, Swarovski, Decathlon, Massimo Dutti, Zara, Stradivarius and much more. There are many commercial centers including the well know Villamartin Plaza and La Fuente Centre along with many restaurants, fashion shops, supermarkets, banks, pharmacies etc. Villamartin was built round one of the most prestigious golf courses on the Costa Blanca-Villamartín Golf Clubit is home to a Cosmopolitan and International community. Just a short distance away you can find 3 other golf courses such as Las Ramblas, Campoamor and La Finca. However, it is not only a golfers paradise, you can also find a large range of activities and entertainment for all the family; water parks in Torrevieja and Ciudad Quesada, 3km from some of the best beaches in the region, open weekly markets, cinemas etc. Villamartín is approximately 50 minutes from Alicante Airport and 30 minutes from Murcia airport. By Train there are connections Madrid-Alicante (2:30 h) AVE Madrid-Murcia & Barcelona-Alicante (4.5 h)