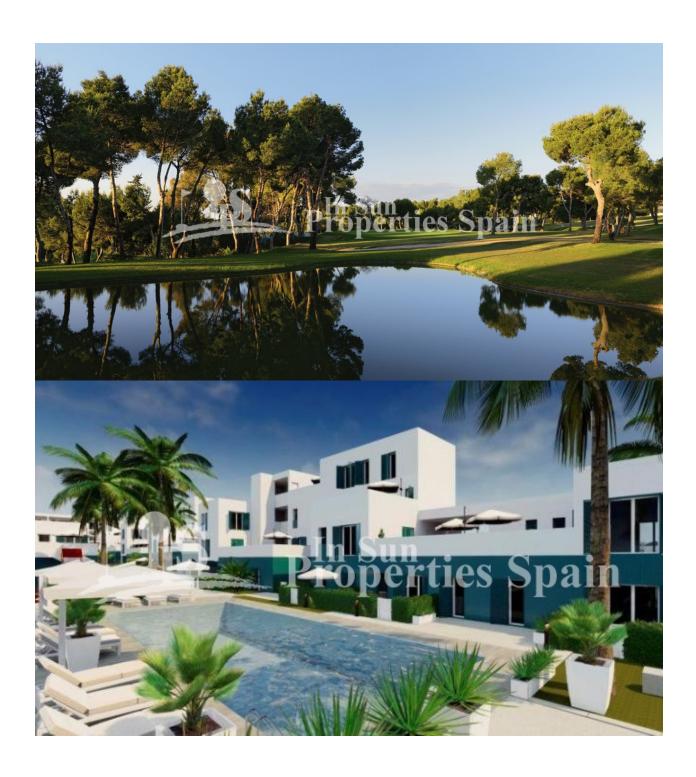

## **DESCRIPTION**

Residential "Turquesa del Mar" located in PLAYA FLAMENCA offers a set of 55 homes of 1, 2 and 3 bedrooms on the ground floor with garden and high floors with large terraces overlooking the sea. Set within a stunning complex featuring spacious green areas, tennis court, play area and large communal swimming pool for both adults and children. The development has lift access and is constructed with first quality materials. This is a 2 bed, 2 bath 64m2 apartment with 8m2 terace featuring open plan lounge/dining room and fully fitted kitchen, utility room, underground parking and private sun terrace/garden. Located in a privileged location, beachside of the N332, just 15 minutes walk to the beaches of Orihuela Costa, with its warm sense of community and only a short walk to shops, eateries and transport this development provides all the elements for a relaxing stay. There is an area of over 4000m2 protecting Pine woodland and Motorway networks close by. For many years, the Costa Blanca region has been hugely popular with international buyers looking for a holiday home, retirement property or permanent residence and if you've visited the area, you'll understand why. 1 bed from 140,000€, 2 bed from 155,000€ and 3 bed from 191,000€