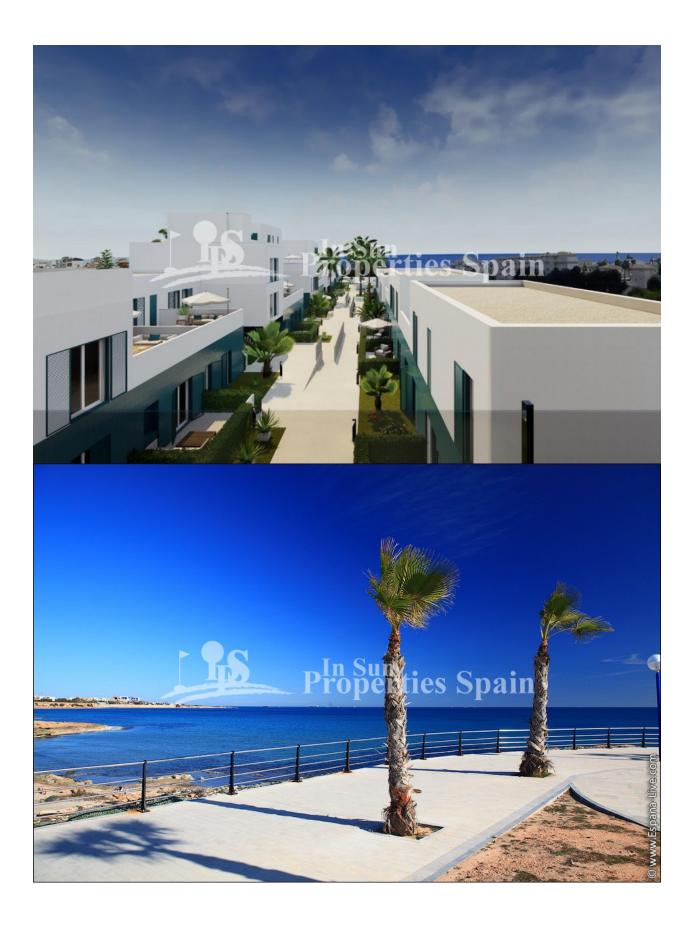

## **DESCRIPTION**

Residential "Turquesa del Mar" located in PLAYA FLAMENCA offers a set of 55 homes of 1, 2 and 3 bedrooms on the ground floor with garden and high floors with large terraces overlooking the sea. Set within a stunning complex featuring spacious green areas, tennis court, play area and large communal swimming pool for both adults and children. The development has lift access and is constructed with first quality materials. This is a 2 bed, 2 bath 64m2 apartment with 8m2 terace featuring open plan lounge/dining room and fully fitted kitchen, utility room, underground parking and private sun terrace/garden. Located in a privileged location, beachside of the N332, just 15 minutes walk to the beaches of Orihuela Costa, with its warm sense of community and only a short walk to shops, eateries and transport this development provides all the elements for a relaxing stay. There is an area of over 4000m2 protecting Pine woodland and Motorway networks close by. For many years, the Costa Blanca region has been hugely popular with international buyers looking for a holiday home, retirement property or permanent residence and if you've visited the area, you'll understand why. 1 bed from 140,000€, 2 bed from 155,000€ and 3 bed from 191,000€