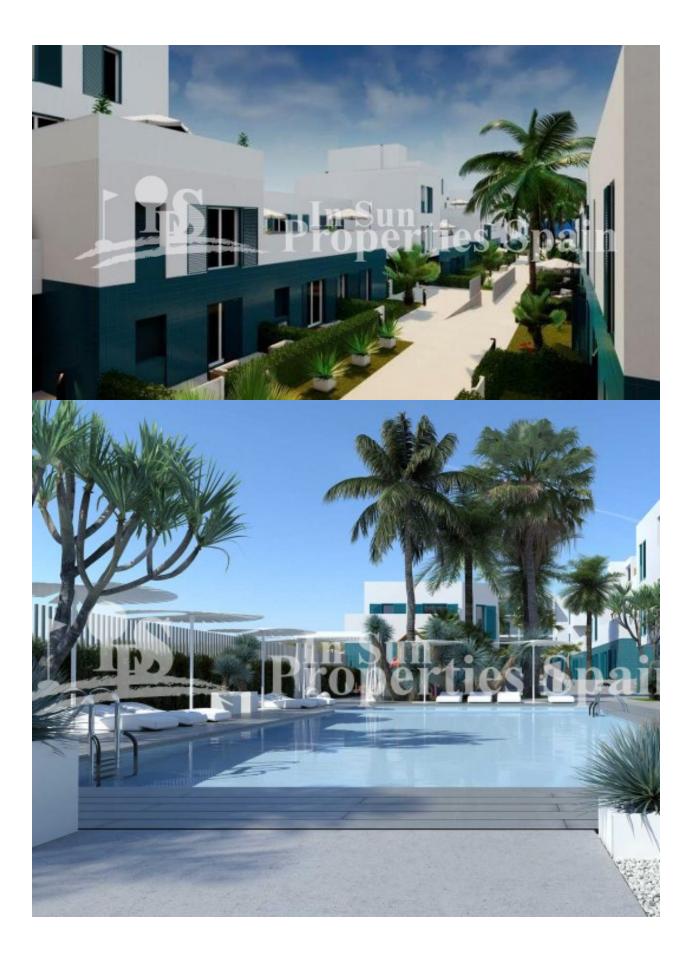

## **DESCRIPTION**

Residential "Turquesa del Mar" located in PLAYA FLAMENCA offers a set of 55 homes of 1, 2 and 3 bedrooms on the ground floor with garden and high floors with large terraces overlooking the sea. Set within a stunning complex featuring spacious green areas, tennis court, play area and large communal swimming pool for both adults and children. The development has lift access and is constructed with first quality materials. This is a 2 bed, 2 bath 64m2 apartment with 8m2 terace featuring open plan lounge/dining room and fully fitted kitchen, utility room, underground parking and private sun terrace/garden. Located in a privileged location, beachside of the N332, just 15 minutes walk to the beaches of Orihuela Costa, with its warm sense of community and only a short walk to shops, eateries and transport this development provides all the elements for a relaxing stay. There is an area of over 4000m2 protecting Pine woodland and Motorway networks close by. For many years, the Costa Blanca region has been hugely popular with international buyers looking for a holiday home, retirement property or permanent residence and if you've visited the area, you'll understand why. 1 bed from 140,000€, 2 bed from 155,000€ and 3 bed from 191,000€