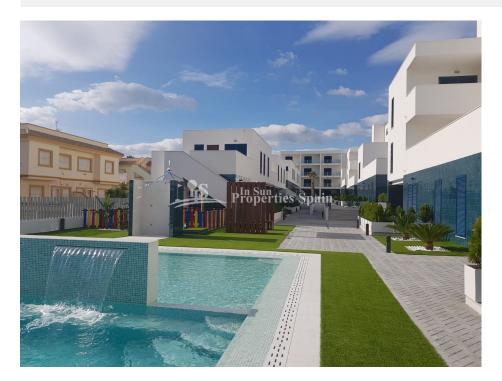

## **DESCRIPTION**

Residential "Turquesa del Mar" located in PLAYA FLAMENCA offers a set of 55 homes of 1, 2 and 3 bedrooms on the ground floor with garden and high floors with large terraces overlooking the sea. Set within a stunning complex featuring spacious green areas, tennis court, play area and large communal swimming pool for both adults and children. The development has lift access and is constructed with first quality materials. This is a 2 bed, 2 bath 64m2 apartment with 8m2 terace featuring open plan lounge/dining room and fully fitted kitchen, utility room, underground parking and private sun terrace/garden. Located in a privileged location, beachside of the N332, just 15 minutes walk to the beaches of Orihuela Costa, with its warm sense of community and only a short walk to shops, eateries and transport this development provides all the elements for a relaxing stay. There is an area of over 4000m2 protecting Pine woodland and Motorway networks close by. For many years, the Costa Blanca region has been hugely popular with international buyers looking for a holiday home, retirement property or permanent residence and if you've visited the area, you'll understand why. 1 bed from 140,000€, 2 bed from 155,000€ and 3 bed from 191,000€