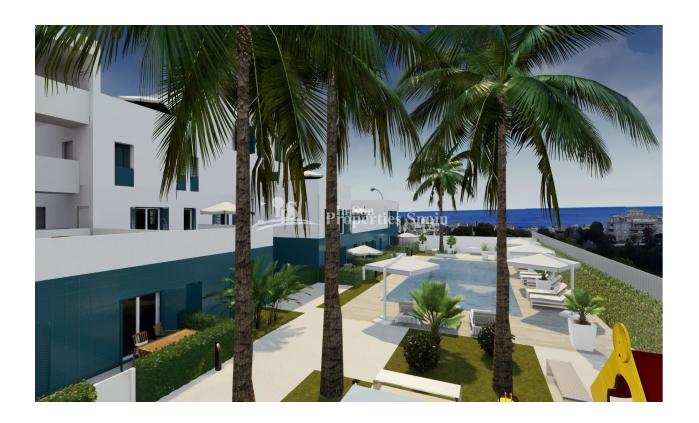

## **DESCRIPTION**

Residential "Turquesa del Mar" located in PLAYA FLAMENCA offers a set of 55 homes of 1, 2 and 3 bedrooms on the ground floor with garden and high floors with large terraces overlooking the sea. Set within a stunning complex featuring spacious green areas, tennis court, play area and large communal swimming pool for both adults and children. The development has lift access and is constructed with first quality materials. This is a 2 bed, 2 bath 64m2 apartment with 8m2 terace featuring open plan lounge/dining room and fully fitted kitchen, utility room, underground parking and private sun terrace/garden. Located in a privileged location, beachside of the N332, just 15 minutes walk to the beaches of Orihuela Costa, with its warm sense of community and only a short walk to shops, eateries and transport this development provides all the elements for a relaxing stay. There is an area of over 4000m2 protecting Pine woodland and Motorway networks close by. For many years, the Costa Blanca region has been hugely popular with international buyers looking for a holiday home, retirement property or permanent residence and if you've visited the area, you'll understand why. 1 bed from 140,000€, 2 bed from 155,000€ and 3 bed from 191,000€