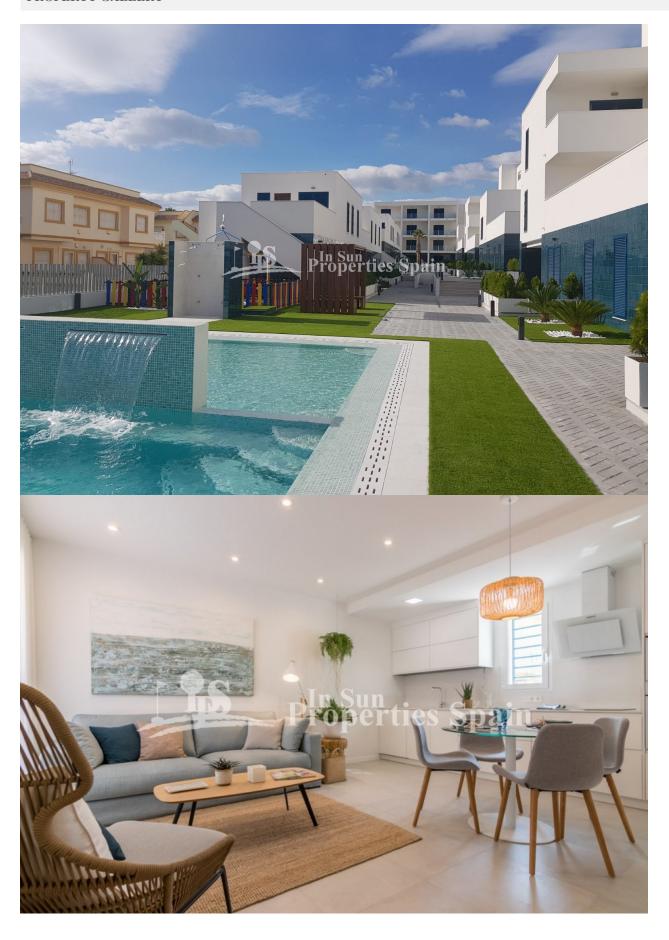

## **DESCRIPTION**

Residential "Turquesa del Mar" located in PLAYA FLAMENCA offers a set of 55 homes of 1, 2 and 3 bedrooms on the ground floor with garden and high floors with large terraces overlooking the sea. Set within a stunning complex featuring spacious green areas, tennis court, play area and large communal swimming pool for both adults and children. The development has lift access and is constructed with first quality materials. This is a 2 bed, 2 bath 64m2 apartment with 8m2 terace featuring open plan lounge/dining room and fully fitted kitchen, utility room, underground parking and private sun terrace/garden. Located in a privileged location, beachside of the N332, just 15 minutes walk to the beaches of Orihuela Costa, with its warm sense of community and only a short walk to shops, eateries and transport this development provides all the elements for a relaxing stay. There is an area of over 4000m2 protecting Pine woodland and Motorway networks close by. For many years, the Costa Blanca region has been hugely popular with international buyers looking for a holiday home, retirement property or permanent residence and if you've visited the area, you'll understand why. 1 bed from 140,000€, 2 bed from 155,000€ and 3 bed from 191,000€