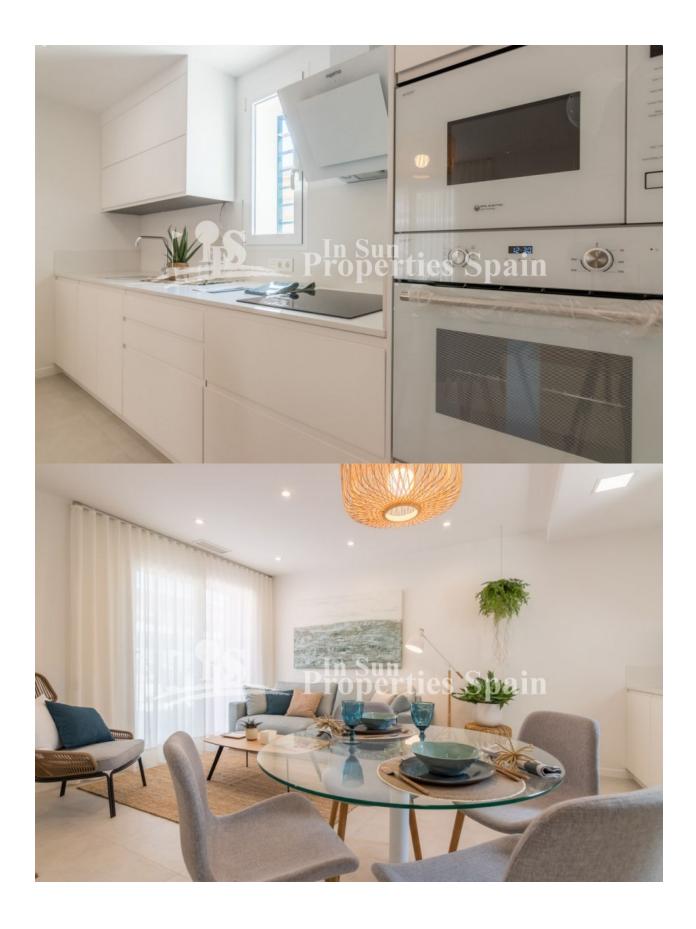

## **DESCRIPTION**

Residential "Turquesa del Mar" located in PLAYA FLAMENCA offers a set of 55 homes of 1, 2 and 3 bedrooms on the ground floor with garden and high floors with large terraces overlooking the sea. Set within a stunning complex featuring spacious green areas, tennis court, play area and large communal swimming pool for both adults and children. The development has lift access and is constructed with first quality materials. This is a 2 bed, 2 bath 64m2 apartment with 8m2 terace featuring open plan lounge/dining room and fully fitted kitchen, utility room, underground parking and private sun terrace/garden. Located in a privileged location, beachside of the N332, just 15 minutes walk to the beaches of Orihuela Costa, with its warm sense of community and only a short walk to shops, eateries and transport this development provides all the elements for a relaxing stay. There is an area of over 4000m2 protecting Pine woodland and Motorway networks close by. For many years, the Costa Blanca region has been hugely popular with international buyers looking for a holiday home, retirement property or permanent residence and if you've visited the area, you'll understand why. 1 bed from 140,000€, 2 bed from 155,000€ and 3 bed from 191,000€

# CUISINE

: 1

Cuisine

Vide

- Cuisine équipée
- JARD RIVIÈRE ET TERRASSES N
- Terrasse couverte
- Terrasse ouverte
- Court de tennis
- Paysage
- murs en pierre
- Jard RIVER n privée
- Jard RIVER Communauté