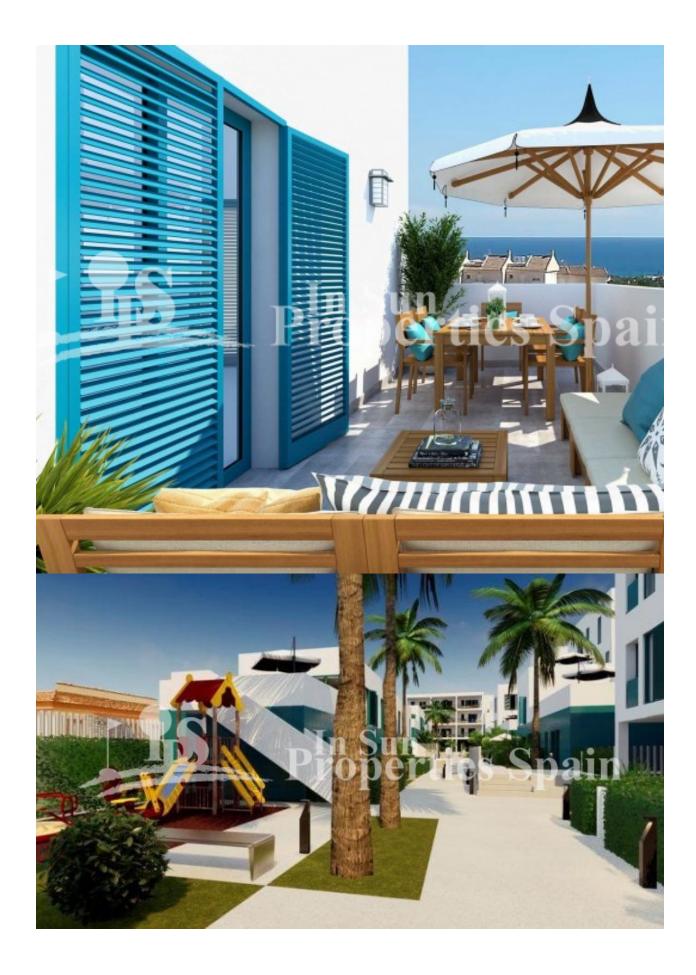

## **DESCRIPTION**

Residential "Turquesa del Mar" located in PLAYA FLAMENCA offers a set of 55 homes of 1, 2 and 3 bedrooms on the ground floor with garden and high floors with large terraces overlooking the sea. Set within a stunning complex featuring spacious green areas, tennis court, play area and large communal swimming pool for both adults and children. The development has lift access and is constructed with first quality materials. This is a 2 bed, 2 bath 64m2 apartment with 8m2 terace featuring open plan lounge/dining room and fully fitted kitchen, utility room, underground parking and private sun terrace/garden. Located in a privileged location, beachside of the N332, just 15 minutes walk to the beaches of Orihuela Costa, with its warm sense of community and only a short walk to shops, eateries and transport this development provides all the elements for a relaxing stay. There is an area of over 4000m2 protecting Pine woodland and Motorway networks close by. For many years, the Costa Blanca region has been hugely popular with international buyers looking for a holiday home, retirement property or permanent residence and if you've visited the area, you'll understand why. 1 bed from 140,000€, 2 bed from 155,000€ and 3 bed from 191,000€