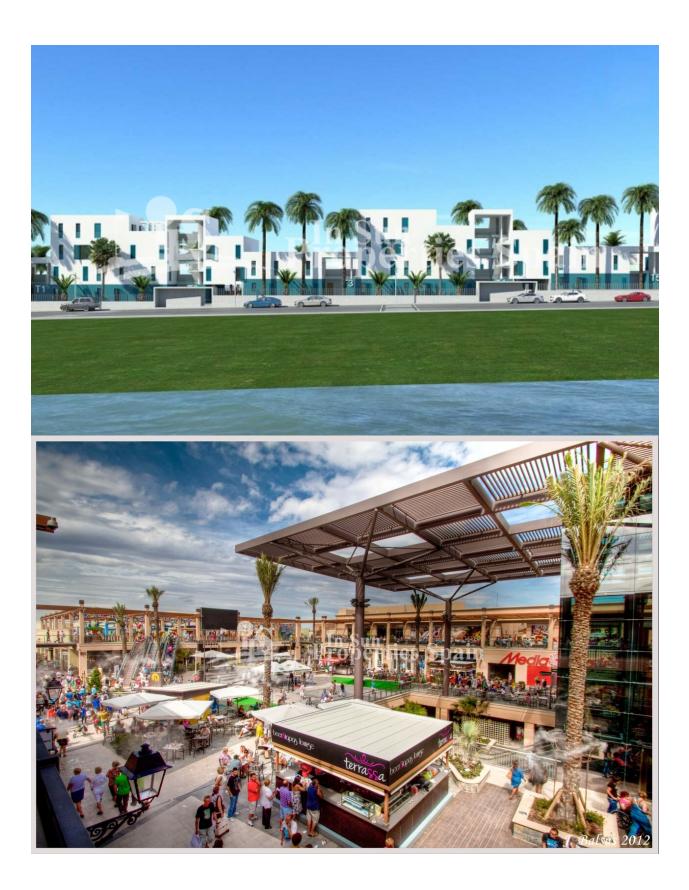

## **DESCRIPTION**

Residential "Turquesa del Mar" located in PLAYA FLAMENCA offers a set of 55 homes of 1, 2 and 3 bedrooms on the ground floor with garden and high floors with large terraces overlooking the sea. Set within a stunning complex featuring spacious green areas, tennis court, play area and large communal swimming pool for both adults and children. The development has lift access and is constructed with first quality materials. This is a 2 bed, 2 bath 64m2 apartment with 8m2 terace featuring open plan lounge/dining room and fully fitted kitchen, utility room, underground parking and private sun terrace/garden. Located in a privileged location, beachside of the N332, just 15 minutes walk to the beaches of Orihuela Costa, with its warm sense of community and only a short walk to shops, eateries and transport this development provides all the elements for a relaxing stay. There is an area of over 4000m2 protecting Pine woodland and Motorway networks close by. For many years, the Costa Blanca region has been hugely popular with international buyers looking for a holiday home, retirement property or permanent residence and if you've visited the area, you'll understand why. 1 bed from 140,000€, 2 bed from 155,000€ and 3 bed from 191,000€