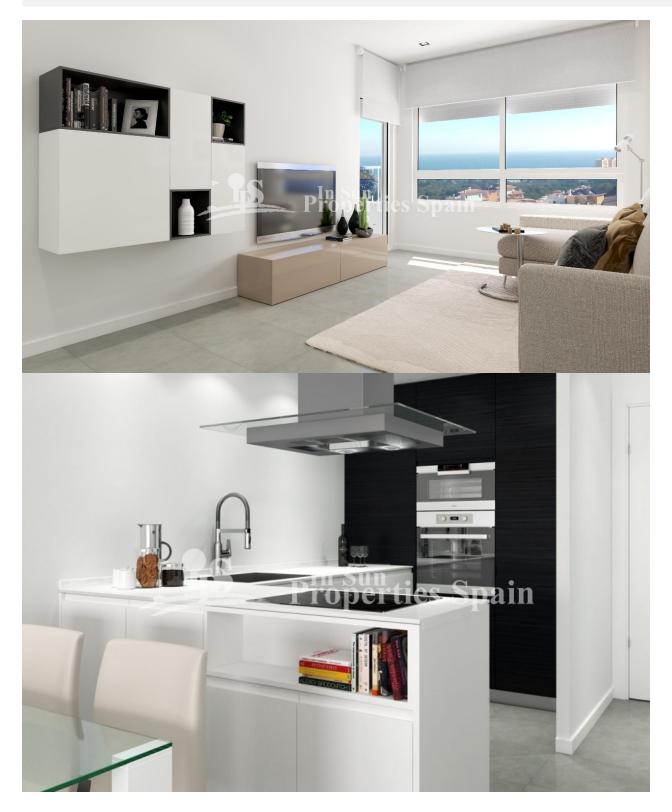

#### DESCRIPTION

This is a "KEY READY" DUPLEX PENTHOUSE in DEHESA DE CAMPOAMOR with 3 bedrooms and 2 bathrooms and wonderful views of the sea and surrounded by nature.Located 10 minutes walk to the beach the apartments are close to all services, including hotels, several golf courses and close to the highway. It consists of 4000m2 of private green area with tennis court, swimming pool, children's area and large pine forest. The propertys are equipped with high quality gloss lacquered DM kitchen and maximum functionality, included in the price. Household appliances Teka; decorative steel hood, ceramic hob, microwave oven and integrated fridge. The bathrooms are fully equipped with a washbasin on a cabinet and a mirror with a LED fixture, a mixer tap and a glass partition included.3 bed Aticos from 210,00€ to 235.000€ The development is only 5-10 min drive to the popular Zenia Boulvard with 150 shops and the 4 Golf courses Campoamor, Las Colinas, Las Ramblas, Villamartin, and only 45 min drive to the airport Alicante and Murcia Corvera a very central location !

## VIEW

- Panoramico
- Ocean