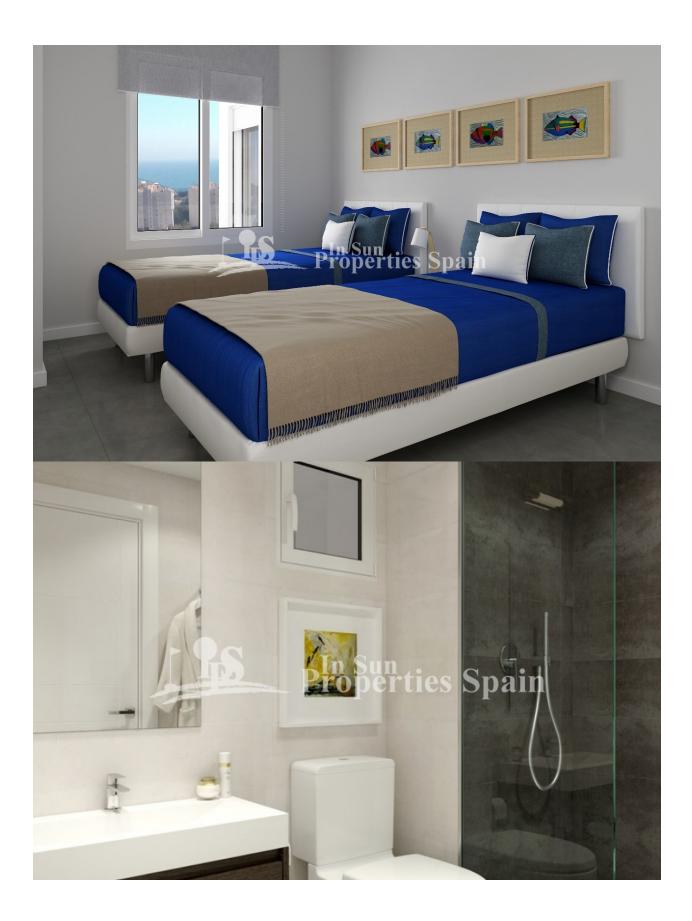

#### DESCRIPTION

This is a "KEY READY" DUPLEX PENTHOUSE in DEHESA DE CAMPOAMOR with 3 bedrooms and 2 bathrooms and wonderful views of the sea and surrounded by nature.Located 10 minutes walk to the beach the apartments are close to all services, including hotels, several golf courses and close to the highway. It consists of 4000m2 of private green area with tennis court, swimming pool, children's area and large pine forest. The propertys are equipped with high quality gloss lacquered DM kitchen and maximum functionality, included in the price. Household appliances Teka; decorative steel hood, ceramic hob, microwave oven and integrated fridge. The bathrooms are fully equipped with a washbasin on a cabinet and a mirror with a LED fixture, a mixer tap and a glass partition included.3 bed Aticos from 210,00€ to 235.000€ The development is only 5-10 min drive to the popular Zenia Boulvard with 150 shops and the 4 Golf courses Campoamor, Las Colinas, Las Ramblas, Villamartin, and only 45 min drive to the airport Alicante and Murcia Corvera a very central location !