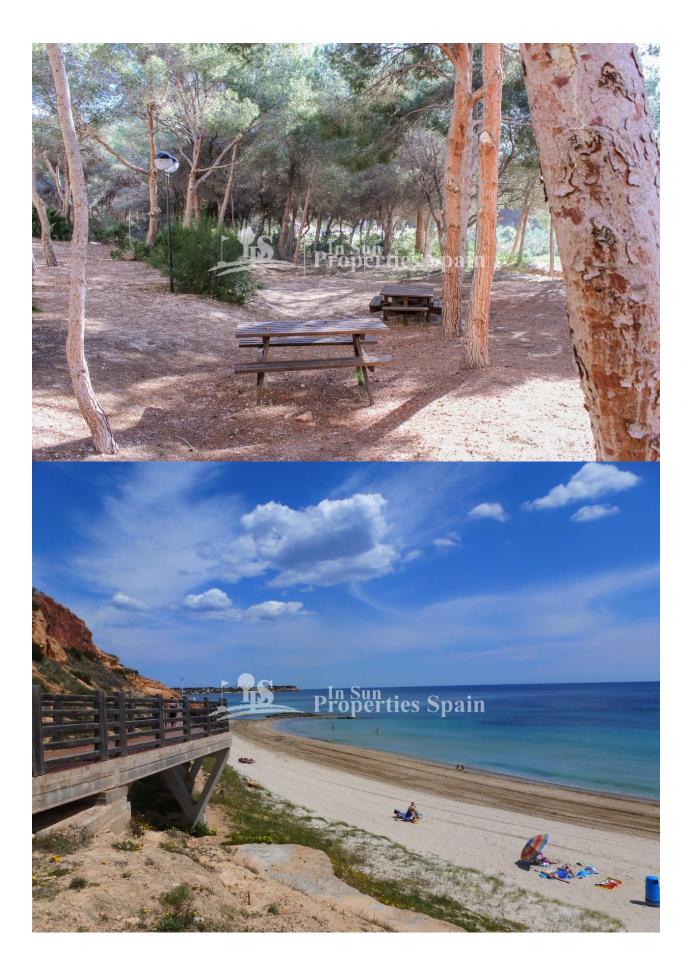

#### DESCRIPTION

This is a "KEY READY" DUPLEX PENTHOUSE in DEHESA DE CAMPOAMOR with 3 bedrooms and 2 bathrooms and wonderful views of the sea and surrounded by nature.Located 10 minutes walk to the beach the apartments are close to all services, including hotels, several golf courses and close to the highway. It consists of 4000m2 of private green area with tennis court, swimming pool, children's area and large pine forest. The propertys are equipped with high quality gloss lacquered DM kitchen and maximum functionality, included in the price. Household appliances Teka; decorative steel hood, ceramic hob, microwave oven and integrated fridge. The bathrooms are fully equipped with a washbasin on a cabinet and a mirror with a LED fixture, a mixer tap and a glass partition included.3 bed Aticos from 210,00€ to 235.000€ The development is only 5-10 min drive to the popular Zenia Boulvard with 150 shops and the 4 Golf courses Campoamor, Las Colinas, Las Ramblas, Villamartin, and only 45 min drive to the airport Alicante and Murcia Corvera a very central location !

## Beach : 1 Km

aéroport: 40 Km