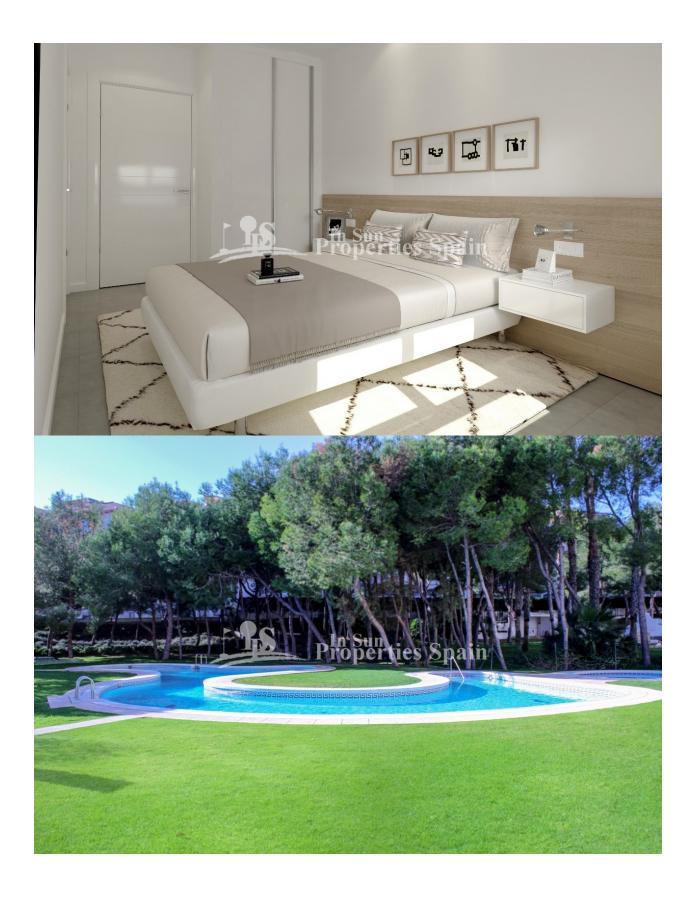

#### DESCRIPTION

This is a "KEY READY" DUPLEX PENTHOUSE in DEHESA DE CAMPOAMOR with 3 bedrooms and 2 bathrooms and wonderful views of the sea and surrounded by nature.Located 10 minutes walk to the beach the apartments are close to all services, including hotels, several golf courses and close to the highway. It consists of 4000m2 of private green area with tennis court, swimming pool, children's area and large pine forest. The propertys are equipped with high quality gloss lacquered DM kitchen and maximum functionality, included in the price. Household appliances Teka; decorative steel hood, ceramic hob, microwave oven and integrated fridge. The bathrooms are fully equipped with a washbasin on a cabinet and a mirror with a LED fixture, a mixer tap and a glass partition included.3 bed Aticos from 210,00€ to 235.000€ The development is only 5-10 min drive to the popular Zenia Boulvard with 150 shops and the 4 Golf courses Campoamor, Las Colinas, Las Ramblas, Villamartin, and only 45 min drive to the airport Alicante and Murcia Corvera a very central location !

## JARD RIVIÈRE ET **TERRASSES N**

- Terrasse couverte
- Terrasse ouverte
- Court de tennis
- Playground
- Paysage
- gazon
- murs en pierre
- Jard RIVER Communauté