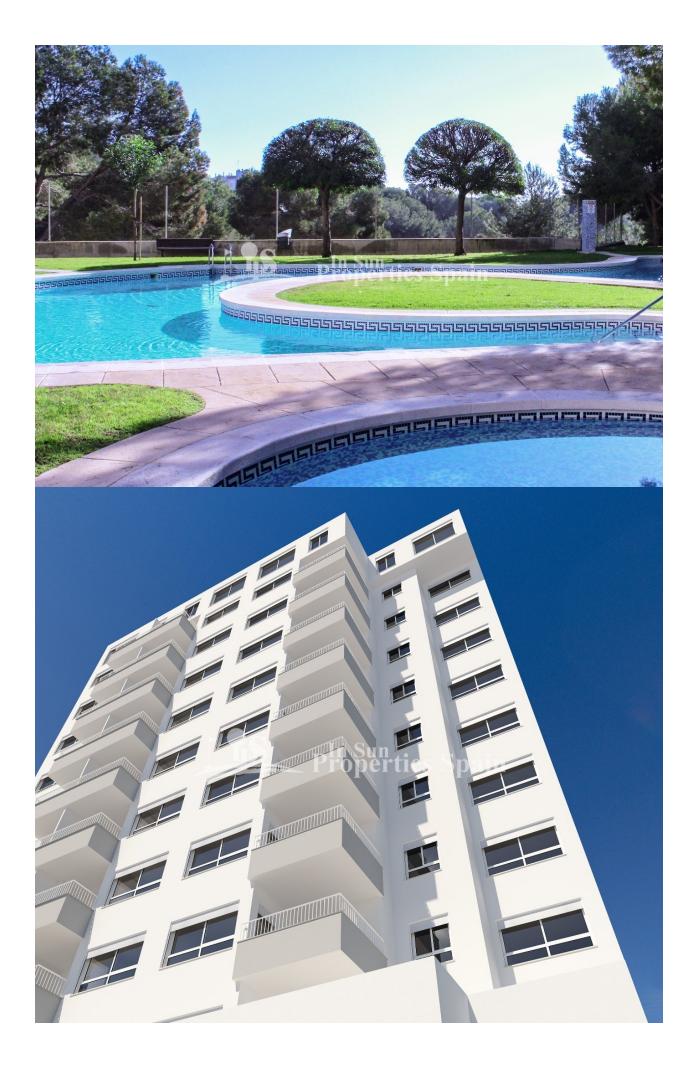

#### DESCRIPTION

This is a "KEY READY" DUPLEX PENTHOUSE in DEHESA DE CAMPOAMOR with 3 bedrooms and 2 bathrooms and wonderful views of the sea and surrounded by nature.Located 10 minutes walk to the beach the apartments are close to all services, including hotels, several golf courses and close to the highway. It consists of 4000m2 of private green area with tennis court, swimming pool, children's area and large pine forest. The propertys are equipped with high quality gloss lacquered DM kitchen and maximum functionality, included in the price. Household appliances Teka; decorative steel hood, ceramic hob, microwave oven and integrated fridge. The bathrooms are fully equipped with a washbasin on a cabinet and a mirror with a LED fixture, a mixer tap and a glass partition included.3 bed Aticos from 210,00€ to 235.000€ The development is only 5-10 min drive to the popular Zenia Boulvard with 150 shops and the 4 Golf courses Campoamor, Las Colinas, Las Ramblas, Villamartin, and only 45 min drive to the airport Alicante and Murcia Corvera a very central location !

## JARD RIVIÈRE ET **TERRASSES N**

- Terrasse couverte
- Terrasse ouverte
- Court de tennis
- Playground
- Paysage
- gazon
- murs en pierre
- Jard RIVER Communauté