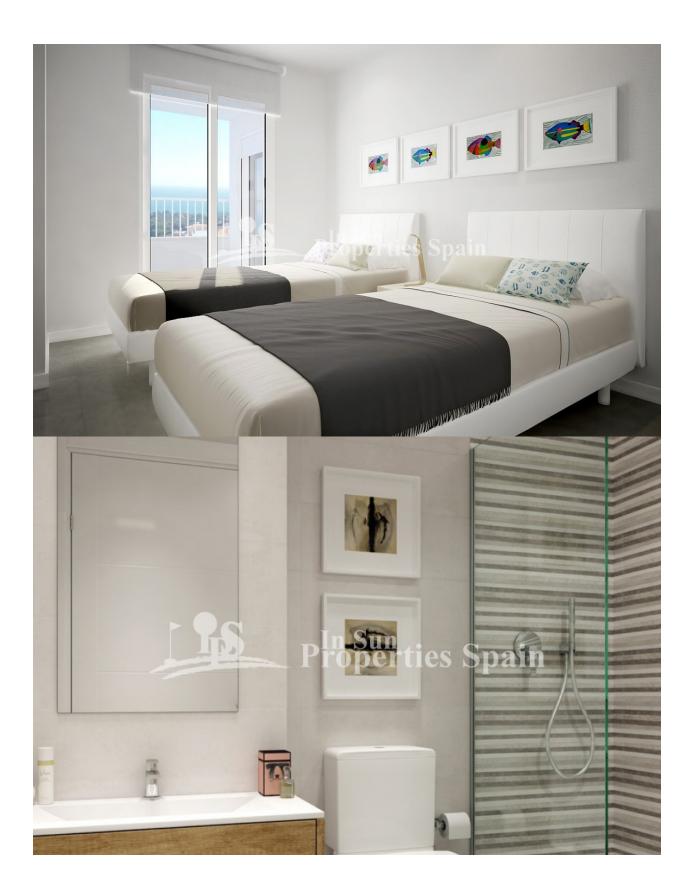

#### DESCRIPTION

This is a "KEY READY" DUPLEX PENTHOUSE in DEHESA DE CAMPOAMOR with 3 bedrooms and 2 bathrooms and wonderful views of the sea and surrounded by nature.Located 10 minutes walk to the beach the apartments are close to all services, including hotels, several golf courses and close to the highway. It consists of 4000m2 of private green area with tennis court, swimming pool, children's area and large pine forest. The propertys are equipped with high quality gloss lacquered DM kitchen and maximum functionality, included in the price. Household appliances Teka; decorative steel hood, ceramic hob, microwave oven and integrated fridge. The bathrooms are fully equipped with a washbasin on a cabinet and a mirror with a LED fixture, a mixer tap and a glass partition included.3 bed Aticos from 210,00€ to 235.000€ The development is only 5-10 min drive to the popular Zenia Boulvard with 150 shops and the 4 Golf courses Campoamor, Las Colinas, Las Ramblas, Villamartin, and only 45 min drive to the airport Alicante and Murcia Corvera a very central location !