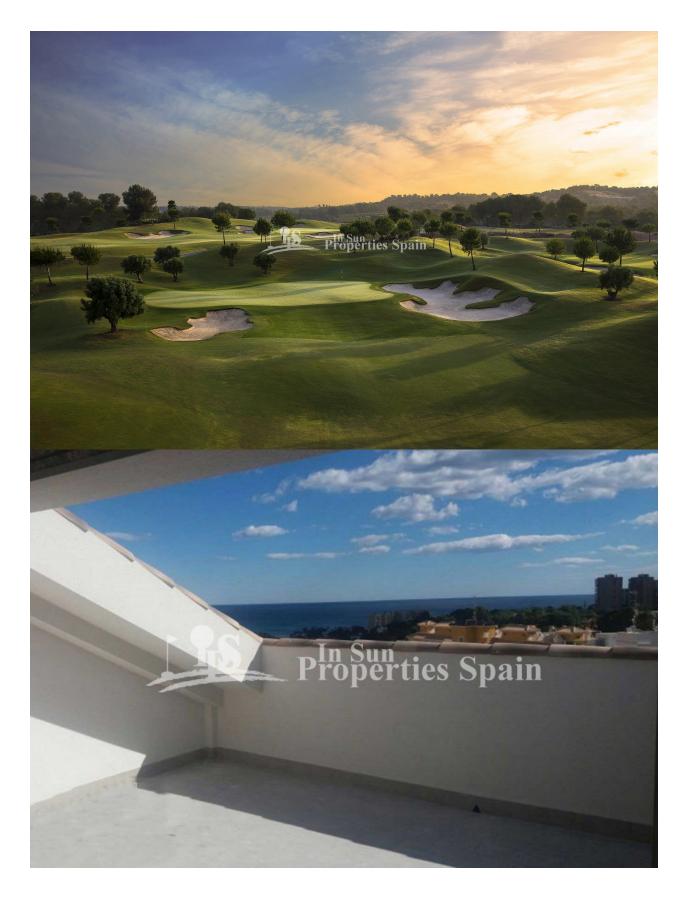

#### DESCRIPTION

This is a "KEY READY" DUPLEX PENTHOUSE in DEHESA DE CAMPOAMOR with 3 bedrooms and 2 bathrooms and wonderful views of the sea and surrounded by nature.Located 10 minutes walk to the beach the apartments are close to all services, including hotels, several golf courses and close to the highway. It consists of 4000m2 of private green area with tennis court, swimming pool, children's area and large pine forest. The propertys are equipped with high quality gloss lacquered DM kitchen and maximum functionality, included in the price. Household appliances Teka; decorative steel hood, ceramic hob, microwave oven and integrated fridge. The bathrooms are fully equipped with a washbasin on a cabinet and a mirror with a LED fixture, a mixer tap and a glass partition included.3 bed Aticos from 210,00€ to 235.000€ The development is only 5-10 min drive to the popular Zenia Boulvard with 150 shops and the 4 Golf courses Campoamor, Las Colinas, Las Ramblas, Villamartin, and only 45 min drive to the airport Alicante and Murcia Corvera a very central location !

## VIEW

- Panoramico
- Ocean

## JARD RIVIÈRE ET **TERRASSES N**

- Terrasse couverte
- Terrasse ouverte
- Court de tennis
- Playground
- Paysage
- gazon
- murs en pierre
- Jard RIVER Communauté