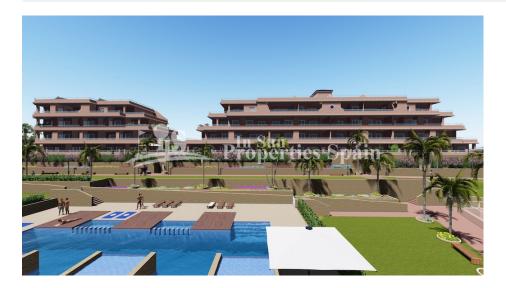

## **DESCRIPTION**

Delivery in March 2019 of this popular Spa & Golf is located just 400 meters from VILLAMARTIN Golf Course. This is a 3 bedroom 102m2 Penthouse Apartment with 2 bathrooms, 30m2 Terrace and 79m2 solarium. The quality of finish from this build is second to none and they are well known for their workmanship and superb Mediterranean design mixed with all the modern touches. This location is ideal for Golf enthusiasts and those who want to enjoy the beach. Located only 2km from La Zenia Boulevard Shopping Center and 3km from la Zenia Beach, you will have the perfect combination of leisure and relaxation, an ideal area to enjoy the mild winters that our Mediterranean climate offers us. The Residential consists of 84 apartments with 2 or 3 bedrooms and 2 bathrooms with large terraces. 18 exclusive penthouses with 2 or 3 bedrooms and 2 bathrooms with private solarium and jacuzzi. All homes have a parking space in the basement. All set within approx. 5,000m2 of green areas with swimming pools (1 heated), Spa with Jacuzzi, sauna, Gym and children's play area.