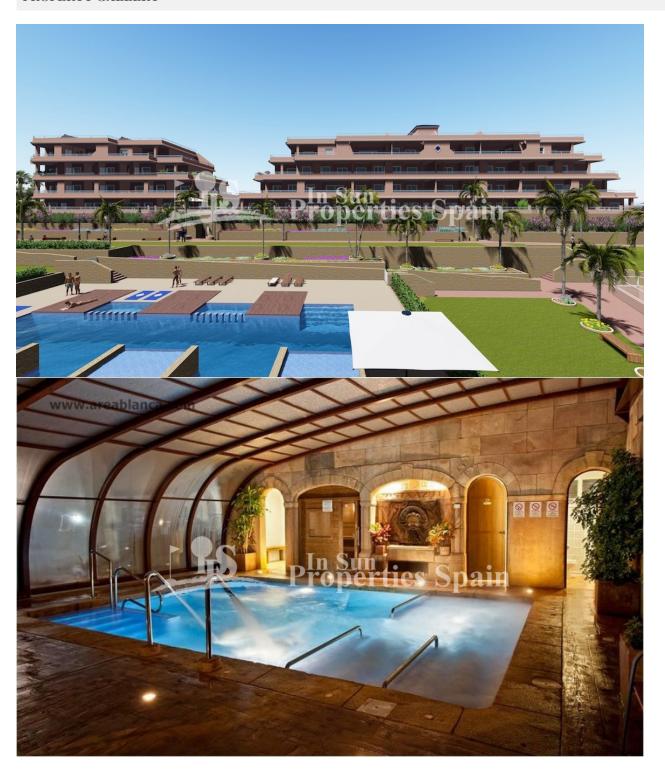

## **DESCRIPTION**

Delivery in March 2019 of this popular Spa & Golf is located just 400 meters from VILLAMARTIN Golf Course. This is a 3 bedroom 102m2 Penthouse Apartment with 2 bathrooms, 30m2 Terrace and 79m2 solarium. The quality of finish from this build is second to none and they are well known for their workmanship and superb Mediterranean design mixed with all the modern touches. This location is ideal for Golf enthusiasts and those who want to enjoy the beach. Located only 2km from La Zenia Boulevard Shopping Center and 3km from la Zenia Beach, you will have the perfect combination of leisure and relaxation, an ideal area to enjoy the mild winters that our Mediterranean climate offers us. The Residential consists of 84 apartments with 2 or 3 bedrooms and 2 bathrooms with large terraces. 18 exclusive penthouses with 2 or 3 bedrooms and 2 bathrooms with private solarium and jacuzzi. All homes have a parking space in the basement. All set within approx. 5,000m2 of green areas with swimming pools (1 heated), Spa with Jacuzzi, sauna, Gym and children's play area.

## **EXTRA**

stockage

• Gymnasio

• Sauna

• Cuve extérieure

• Ou chambre BAIGNADE

- Intégré
- Porte de sécurité
- Double vitrage
- Stockage
- Elevator

"Experience our experience - Because you deserve the best"