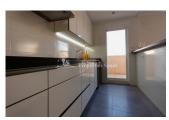

## CUISINE JARD RIVIÈRE ET TERRASSES N

Vide

• Cuisine équipée

Granit

- Cuisine
  - Terrasse couverteTerrasse ouverte

: 1

- Playground
- Paysage
- gazon
- murs en pierre
- Jard RIVER Communauté

- Tuiles
- Stone