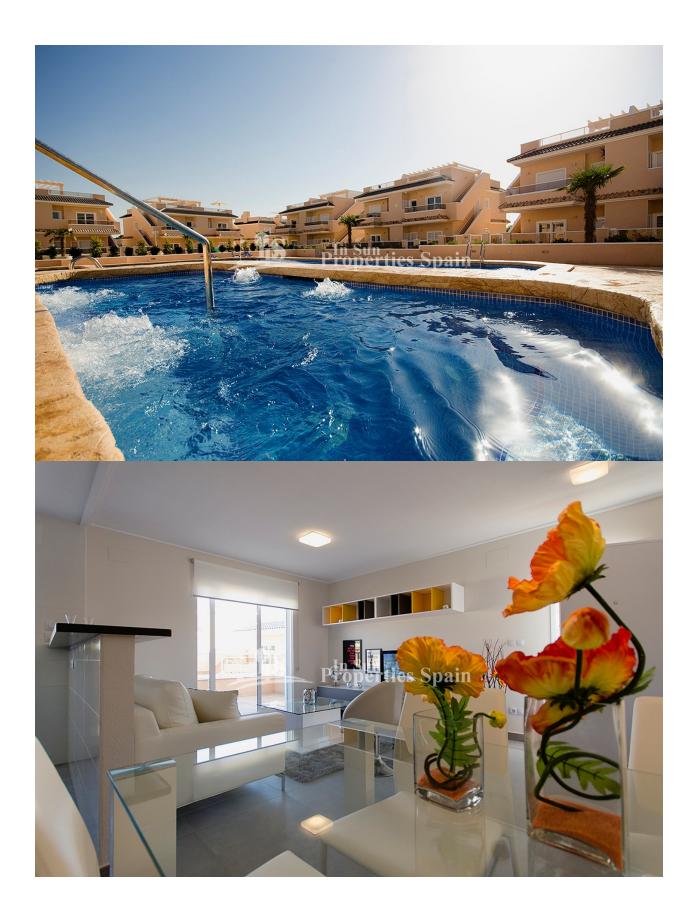

## **DESCRIPTION**

Delivery in March 2019 of this popular Spa & Golf is located just 400 meters from VILLAMARTIN Golf Course. This is a 3 bedroom 102m2 Penthouse Apartment with 2 bathrooms, 30m2 Terrace and 79m2 solarium. The quality of finish from this build is second to none and they are well known for their workmanship and superb Mediterranean design mixed with all the modern touches. This location is ideal for Golf enthusiasts and those who want to enjoy the beach. Located only 2km from La Zenia Boulevard Shopping Center and 3km from la Zenia Beach, you will have the perfect combination of leisure and relaxation, an ideal area to enjoy the mild winters that our Mediterranean climate offers us. The Residential consists of 84 apartments with 2 or 3 bedrooms and 2 bathrooms with large terraces. 18 exclusive penthouses with 2 or 3 bedrooms and 2 bathrooms with private solarium and jacuzzi. All homes have a parking space in the basement. All set within approx. 5,000m2 of green areas with swimming pools (1 heated), Spa with Jacuzzi, sauna, Gym and children's play area.

## **EXTRA**

stockage

• Gymnasio

• Sauna

• Cuve extérieure

• Ou chambre BAIGNADE

- Intégré
- Porte de sécurité
- Double vitrage
- Stockage
- Elevator

"Experience our experience - Because you deserve the best"