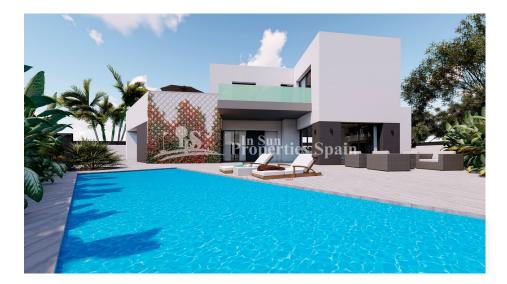

## **DESCRIPTION**

Villas de La Vega Premium is a stunning residential complex of detached Villas in Benijofar. The Villas of 147m2 boast open plan living accommodation with spacious lounge/dining area, Open plan furnished kitchen with Silestone or granite worktops, 3 spacious bedrooms with built in wardrobes and drawers, 3 furnished bathrooms plus guest wc. There is a utility room, 57m2 sunny solarium with open views towards the Vega Baja of the Segura River, private 233m2 Mediterranean garden planted with fruit trees and vegetables as chosen by you plus a lovely 8x3m swimming pool. They occupy plots of 350-470m2 and to meets the needs of your family, you can have the option of a garage or 4th bedroom (extra cost) The Villas are constructed with first class materials, proven with an energy pass certificate B+. Some of the superb specifications include; thermal and acoustic insulation, solar energy to heat the water, climate style double glazing, installed A/C by ducts, interior and exterior lighting, reinforced entrance door. This development is located in a select and quiet area in Benijofar, only 5km from some of the Costa Blanca's best beaches! In the area there are extensive sport and leisure opportunities; two aqua parks, golf courses, horse riding, water sports, to name just a few. Easy access to the AP7 Highway and both Alicante and Murcia Airports are just 30 minutes away