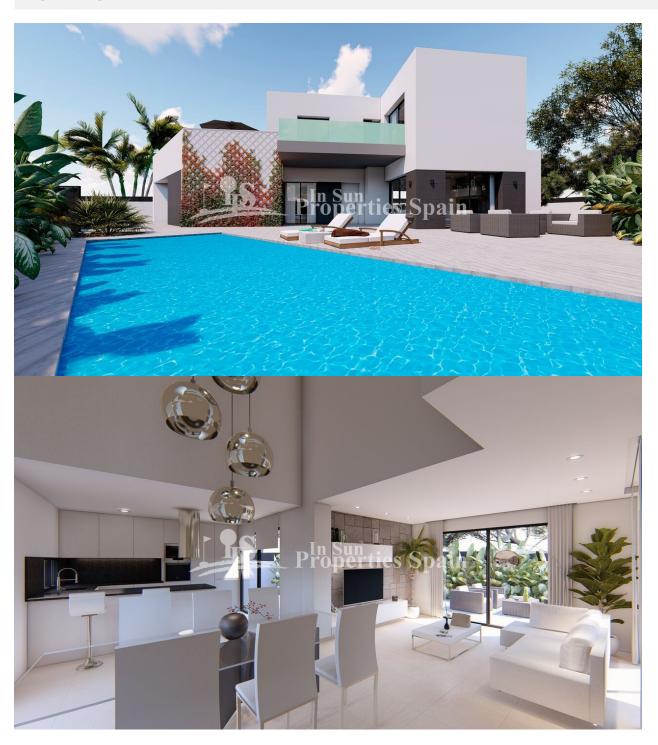

## **DESCRIPTION**

Villas de La Vega Premium is a stunning residential complex of detached Villas in Benijofar. The Villas of 147m2 boast open plan living accommodation with spacious lounge/dining area, Open plan furnished kitchen with Silestone or granite worktops, 3 spacious bedrooms with built in wardrobes and drawers, 3 furnished bathrooms plus guest wc. There is a utility room, 57m2 sunny solarium with open views towards the Vega Baja of the Segura River, private 233m2 Mediterranean garden planted with fruit trees and vegetables as chosen by you plus a lovely 8x3m swimming pool. They occupy plots of 350-470m2 and to meets the needs of your family, you can have the option of a garage or 4th bedroom (extra cost) The Villas are constructed with first class materials, proven with an energy pass certificate B+. Some of the superb specifications include; thermal and acoustic insulation, solar energy to heat the water, climate style double glazing, installed A/C by ducts, interior and exterior lighting, reinforced entrance door. This development is located in a select and quiet area in Benijofar, only 5km from some of the Costa Blanca's best beaches! In the area there are extensive sport and leisure opportunities; two aqua parks, golf courses, horse riding, water sports, to name just a few. Easy access to the AP7 Highway and both Alicante and Murcia Airports are just 30 minutes away

## JARD RIVIÈRE ET TERRASSES N

- Terrasse couverte
- Terrasse ouverte
- Feux extérieurs
- arbres fruitiers
- Palm
- Paysage
- murs en pierreJard RIVER n privée