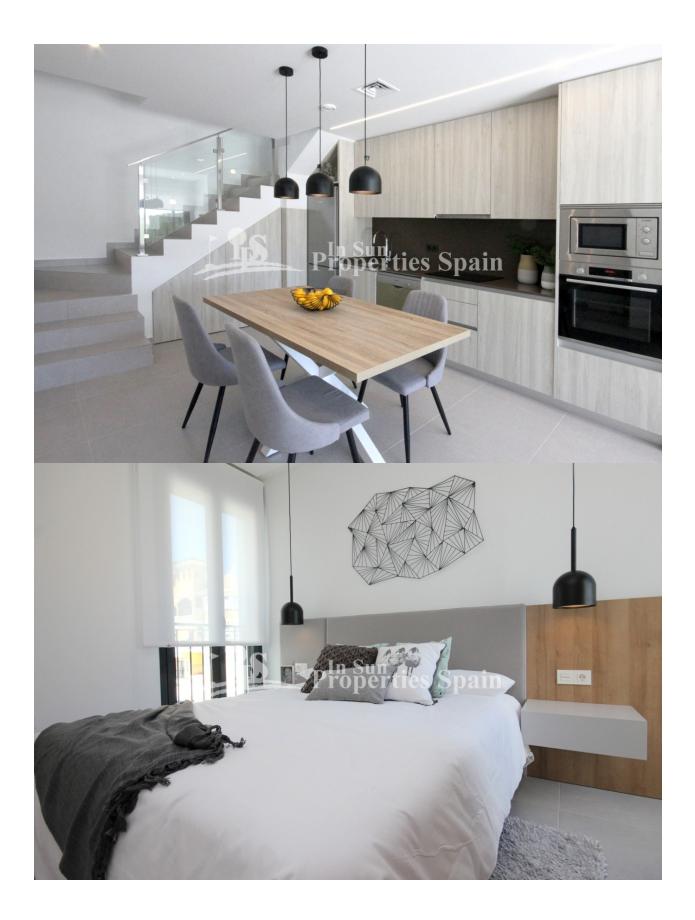

#### DESCRIPTION

"KEY READY" Villas Bijoux are 2 bedroom 2 bathroom 90m2 villas next to the centre of the enchanting town of BENIJOFAR. 19 elegant 90m2 detached villas on plots from 134m2 with possibility of their own swimming pool (extra cost) and are set within this unique project in the heart of the Costa Blanca. Set over two floors the Villas offer a spacious open plan layout with lounge, dining area and modern fitted kitchen with Silestone worktops (made from over 90% quartz) and include extractor hood, 2 bedrooms and 2 bathrooms, with ROCA suites. There is the option of a delightful 42m2 roof solarium to enjoy the warm Mediterranean climate. There is a private landscaped Mediterranean style garden with terrace, the perfect place to sunbathe or entertain family and friends. Additional qualities include; LED lighting throughout, Pre-Installation of A/C and Entrance Gate. The town of Benijofar is located on the south east coast of Spain, just 10 minutes away from the white sandy beaches of Guardamar and close to the Sierra of Orihuela mountains. Located within waking distance to all the amenities, including the Town Hall, Pharmacy, cafes, tapas bars, restaurants etc. Benijofar is presently made up of 4200 inhabitants and is just 8km from the beaches of Guardamar. Its people, although many are north European, are very active in the daily Town events. Airports: Alicante 35 minutes, Murcia, San Javier 30 minutes. "ONLY 2 VILLAS LEFT KEY READY- 1x 2 bed, 2bath., 224.900€ 1 x 2bed., 2bath., 229900€ 1 VILLA

## **PROPERTY GALLERY**

"Experience our experience - Because you deserve the best"