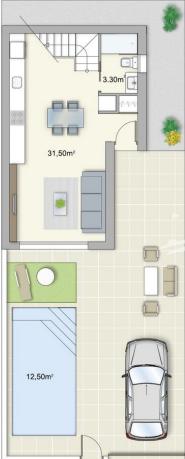

#### DESCRIPTION

"KEY READY" Villas Bijoux are 2 bedroom 2 bathroom 90m2 villas next to the centre of the enchanting town of BENIJOFAR. 19 elegant 90m2 detached villas on plots from 134m2 with possibility of their own swimming pool (extra cost) and are set within this unique project in the heart of the Costa Blanca. Set over two floors the Villas offer a spacious open plan layout with lounge, dining area and modern fitted kitchen with Silestone worktops (made from over 90% quartz) and include extractor hood, 2 bedrooms and 2 bathrooms, with ROCA suites. There is the option of a delightful 42m2 roof solarium to enjoy the warm Mediterranean climate. There is a private landscaped Mediterranean style garden with terrace, the perfect place to sunbathe or entertain family and friends. Additional qualities include; LED lighting throughout, Pre-Installation of A/C and Entrance Gate. The town of Benijofar is located on the south east coast of Spain, just 10 minutes away from the white sandy beaches of Guardamar and close to the Sierra of Orihuela mountains. Located within waking distance to all the amenities, including the Town Hall, Pharmacy, cafes, tapas bars, restaurants etc. Benijofar is presently made up of 4200 inhabitants and is just 8km from the beaches of Guardamar. Its people, although many are north European, are very active in the daily Town events. Airports: Alicante 35 minutes, Murcia, San Javier 30 minutes. "ONLY 2 VILLAS LEFT KEY READY- 1x 2 bed, 2bath., 224.900€ 1 x 2bed., 2bath., 229900€ 1 VILLA