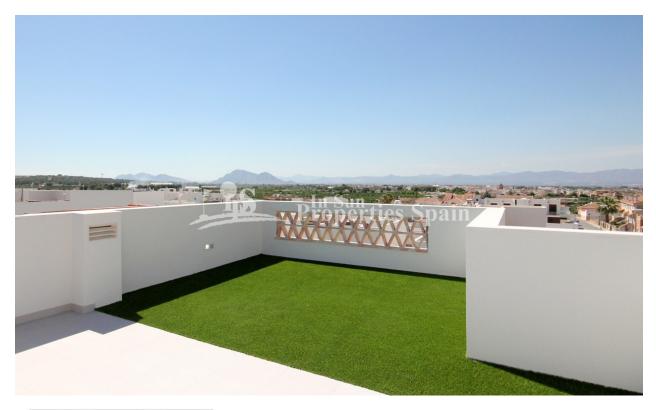

#### DESCRIPTION

"KEY READY" Villas Bijoux are 2 bedroom 2 bathroom 90m2 villas next to the centre of the enchanting town of BENIJOFAR. 19 elegant 90m2 detached villas on plots from 134m2 with possibility of their own swimming pool (extra cost) and are set within this unique project in the heart of the Costa Blanca. Set over two floors the Villas offer a spacious open plan layout with lounge, dining area and modern fitted kitchen with Silestone worktops (made from over 90% quartz) and include extractor hood, 2 bedrooms and 2 bathrooms, with ROCA suites. There is the option of a delightful 42m2 roof solarium to enjoy the warm Mediterranean climate. There is a private landscaped Mediterranean style garden with terrace, the perfect place to sunbathe or entertain family and friends. Additional qualities include; LED lighting throughout, Pre-Installation of A/C and Entrance Gate. The town of Benijofar is located on the south east coast of Spain, just 10 minutes away from the white sandy beaches of Guardamar and close to the Sierra of Orihuela mountains. Located within waking distance to all the amenities, including the Town Hall, Pharmacy, cafes, tapas bars, restaurants etc. Benijofar is presently made up of 4200 inhabitants and is just 8km from the beaches of Guardamar. Its people, although many are north European, are very active in the daily Town events. Airports: Alicante 35 minutes, Murcia, San Javier 30 minutes. "ONLY 2 VILLAS LEFT KEY READY- 1x 2 bed, 2bath., 224.900€ 1 x 2bed., 2bath., 229900€ 1 VILLA

#### JARD RIVIÈRE ET **TERRASSES N**

- Terrasse couverte
- Terrasse ouverte
- Paysage
- murs en pierre
- Jard RIVER n privée