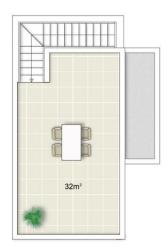

#### DESCRIPTION

"KEY READY" Villas Bijoux are 2 bedroom 2 bathroom 90m2 villas next to the centre of the enchanting town of BENIJOFAR. 19 elegant 90m2 detached villas on plots from 134m2 with possibility of their own swimming pool (extra cost) and are set within this unique project in the heart of the Costa Blanca. Set over two floors the Villas offer a spacious open plan layout with lounge, dining area and modern fitted kitchen with Silestone worktops (made from over 90% quartz) and include extractor hood, 2 bedrooms and 2 bathrooms, with ROCA suites. There is the option of a delightful 42m2 roof solarium to enjoy the warm Mediterranean climate. There is a private landscaped Mediterranean style garden with terrace, the perfect place to sunbathe or entertain family and friends. Additional qualities include; LED lighting throughout, Pre-Installation of A/C and Entrance Gate. The town of Benijofar is located on the south east coast of Spain, just 10 minutes away from the white sandy beaches of Guardamar and close to the Sierra of Orihuela mountains. Located within waking distance to all the amenities, including the Town Hall, Pharmacy, cafes, tapas bars, restaurants etc. Benijofar is presently made up of 4200 inhabitants and is just 8km from the beaches of Guardamar. Its people, although many are north European, are very active in the daily Town events. Airports: Alicante 35 minutes, Murcia, San Javier 30 minutes. "ONLY 2 VILLAS LEFT KEY READY- 1x 2 bed, 2bath., 224.900€ 1 x 2bed., 2bath., 229900€ 1 VILLA