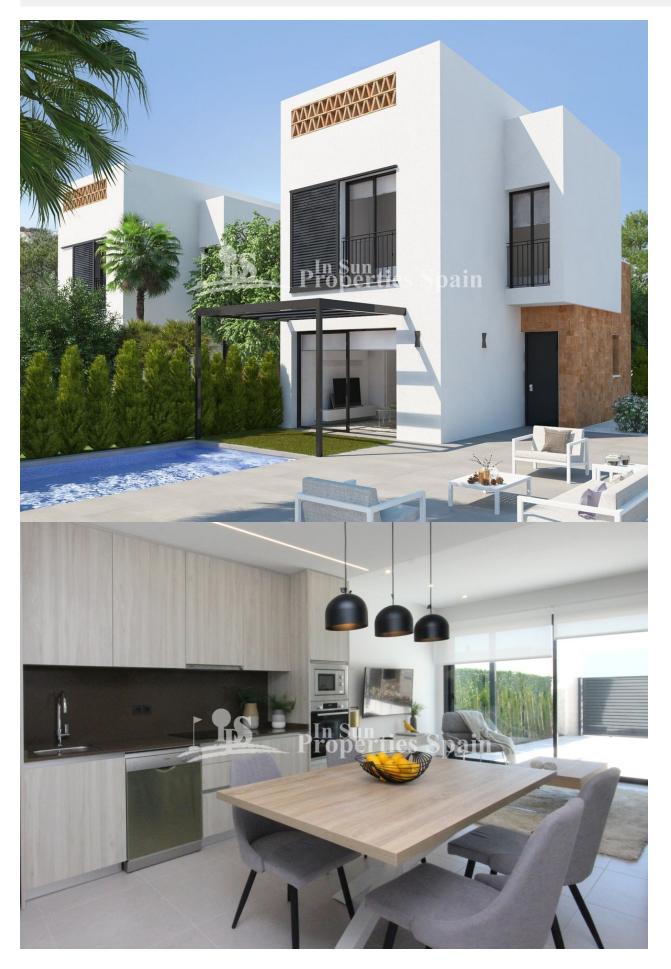

#### DESCRIPTION

"KEY READY" Villas Bijoux are 2 bedroom 2 bathroom 90m2 villas next to the centre of the enchanting town of BENIJOFAR. 19 elegant 90m2 detached villas on plots from 134m2 with possibility of their own swimming pool (extra cost) and are set within this unique project in the heart of the Costa Blanca. Set over two floors the Villas offer a spacious open plan layout with lounge, dining area and modern fitted kitchen with Silestone worktops (made from over 90% quartz) and include extractor hood, 2 bedrooms and 2 bathrooms, with ROCA suites. There is the option of a delightful 42m2 roof solarium to enjoy the warm Mediterranean climate. There is a private landscaped Mediterranean style garden with terrace, the perfect place to sunbathe or entertain family and friends. Additional qualities include; LED lighting throughout, Pre-Installation of A/C and Entrance Gate. The town of Benijofar is located on the south east coast of Spain, just 10 minutes away from the white sandy beaches of Guardamar and close to the Sierra of Orihuela mountains. Located within waking distance to all the amenities, including the Town Hall, Pharmacy, cafes, tapas bars, restaurants etc. Benijofar is presently made up of 4200 inhabitants and is just 8km from the beaches of Guardamar. Its people, although many are north European, are very active in the daily Town events. Airports: Alicante 35 minutes, Murcia, San Javier 30 minutes. "ONLY 2 VILLAS LEFT KEY READY- 1x 2 bed, 2bath., 224.900€ 1 x 2bed., 2bath., 229900€ 1 VILLA

## **PROPERTY GALLERY**

"Experience our experience - Because you deserve the best"