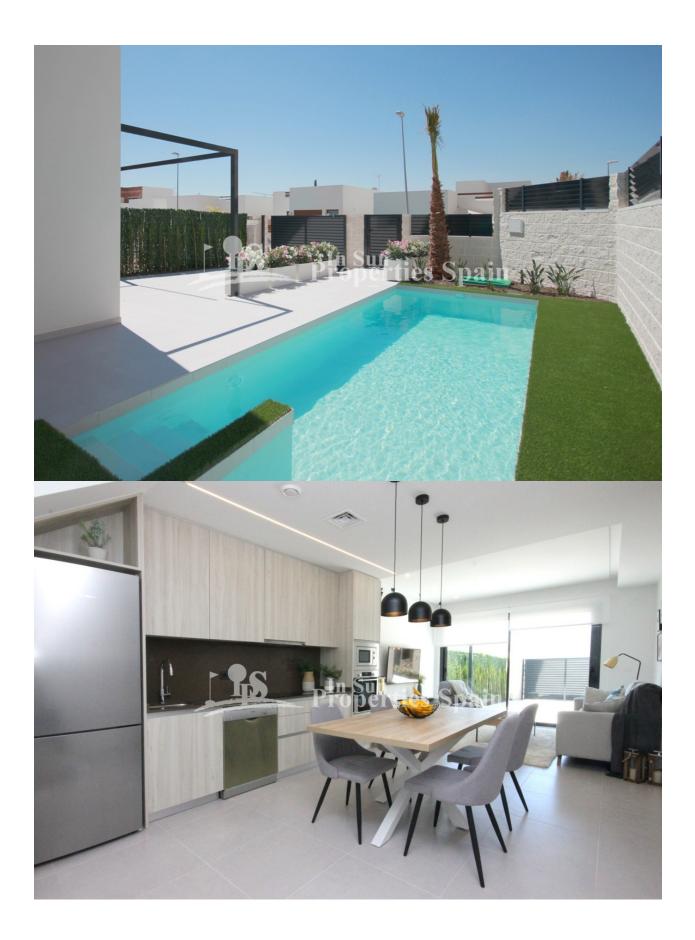

#### DESCRIPTION

"KEY READY" Villas Bijoux are 2 bedroom 2 bathroom 90m2 villas next to the centre of the enchanting town of BENIJOFAR. 19 elegant 90m2 detached villas on plots from 134m2 with possibility of their own swimming pool (extra cost) and are set within this unique project in the heart of the Costa Blanca. Set over two floors the Villas offer a spacious open plan layout with lounge, dining area and modern fitted kitchen with Silestone worktops (made from over 90% quartz) and include extractor hood, 2 bedrooms and 2 bathrooms, with ROCA suites. There is the option of a delightful 42m2 roof solarium to enjoy the warm Mediterranean climate. There is a private landscaped Mediterranean style garden with terrace, the perfect place to sunbathe or entertain family and friends. Additional qualities include; LED lighting throughout, Pre-Installation of A/C and Entrance Gate. The town of Benijofar is located on the south east coast of Spain, just 10 minutes away from the white sandy beaches of Guardamar and close to the Sierra of Orihuela mountains. Located within waking distance to all the amenities, including the Town Hall, Pharmacy, cafes, tapas bars, restaurants etc. Benijofar is presently made up of 4200 inhabitants and is just 8km from the beaches of Guardamar. Its people, although many are north European, are very active in the daily Town events. Airports: Alicante 35 minutes, Murcia, San Javier 30 minutes. "ONLY 2 VILLAS LEFT KEY READY- 1x 2 bed, 2bath., 224.900€ 1 x 2bed., 2bath., 229900€ 1 VILLA

## **PROPERTY GALLERY**

"Experience our experience - Because you deserve the best"