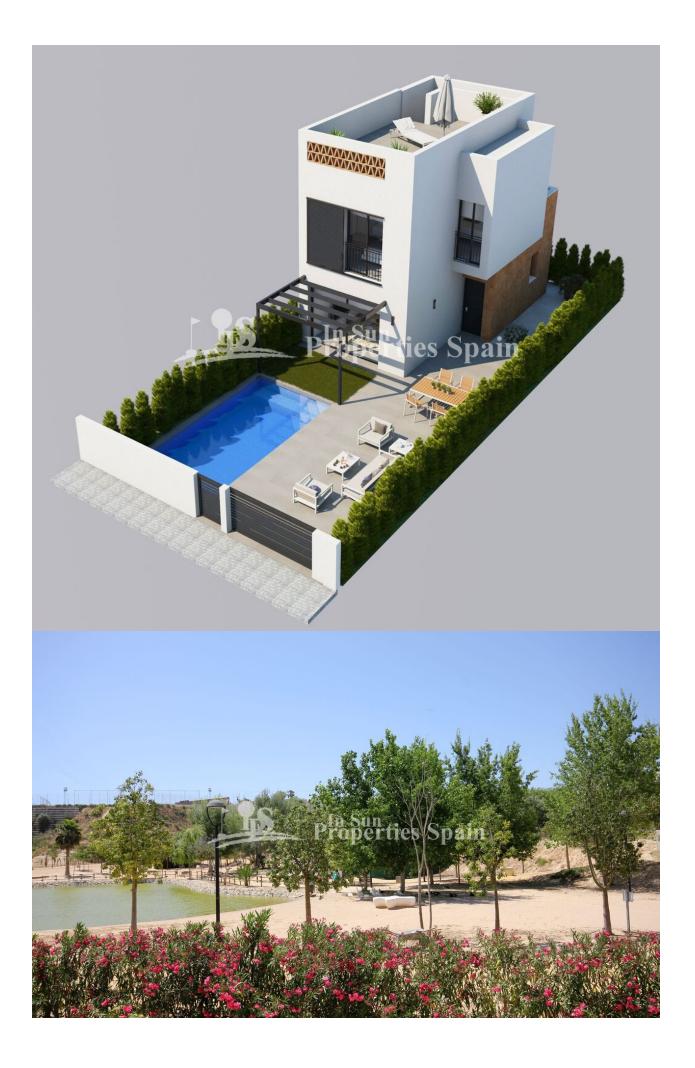

#### DESCRIPTION

"KEY READY" Villas Bijoux are 2 bedroom 2 bathroom 90m2 villas next to the centre of the enchanting town of BENIJOFAR. 19 elegant 90m2 detached villas on plots from 134m2 with possibility of their own swimming pool (extra cost) and are set within this unique project in the heart of the Costa Blanca. Set over two floors the Villas offer a spacious open plan layout with lounge, dining area and modern fitted kitchen with Silestone worktops (made from over 90% quartz) and include extractor hood, 2 bedrooms and 2 bathrooms, with ROCA suites. There is the option of a delightful 42m2 roof solarium to enjoy the warm Mediterranean climate. There is a private landscaped Mediterranean style garden with terrace, the perfect place to sunbathe or entertain family and friends. Additional qualities include; LED lighting throughout, Pre-Installation of A/C and Entrance Gate. The town of Benijofar is located on the south east coast of Spain, just 10 minutes away from the white sandy beaches of Guardamar and close to the Sierra of Orihuela mountains. Located within waking distance to all the amenities, including the Town Hall, Pharmacy, cafes, tapas bars, restaurants etc. Benijofar is presently made up of 4200 inhabitants and is just 8km from the beaches of Guardamar. Its people, although many are north European, are very active in the daily Town events. Airports: Alicante 35 minutes, Murcia, San Javier 30 minutes. "ONLY 2 VILLAS LEFT KEY READY- 1x 2 bed, 2bath., 224.900€ 1 x 2bed., 2bath., 229900€ 1 VILLA