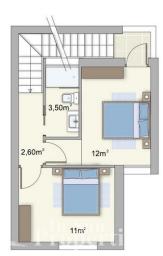

#### DESCRIPTION

"KEY READY" Villas Bijoux are 2 bedroom 2 bathroom 90m2 villas next to the centre of the enchanting town of BENIJOFAR. 19 elegant 90m2 detached villas on plots from 134m2 with possibility of their own swimming pool (extra cost) and are set within this unique project in the heart of the Costa Blanca. Set over two floors the Villas offer a spacious open plan layout with lounge, dining area and modern fitted kitchen with Silestone worktops (made from over 90% quartz) and include extractor hood, 2 bedrooms and 2 bathrooms, with ROCA suites. There is the option of a delightful 42m2 roof solarium to enjoy the warm Mediterranean climate. There is a private landscaped Mediterranean style garden with terrace, the perfect place to sunbathe or entertain family and friends. Additional qualities include; LED lighting throughout, Pre-Installation of A/C and Entrance Gate. The town of Benijofar is located on the south east coast of Spain, just 10 minutes away from the white sandy beaches of Guardamar and close to the Sierra of Orihuela mountains. Located within waking distance to all the amenities, including the Town Hall, Pharmacy, cafes, tapas bars, restaurants etc. Benijofar is presently made up of 4200 inhabitants and is just 8km from the beaches of Guardamar. Its people, although many are north European, are very active in the daily Town events. Airports: Alicante 35 minutes, Murcia, San Javier 30 minutes. "ONLY 2 VILLAS LEFT KEY READY- 1x 2 bed, 2bath., 224.900€ 1 x 2bed., 2bath., 229900€ 1 VILLA