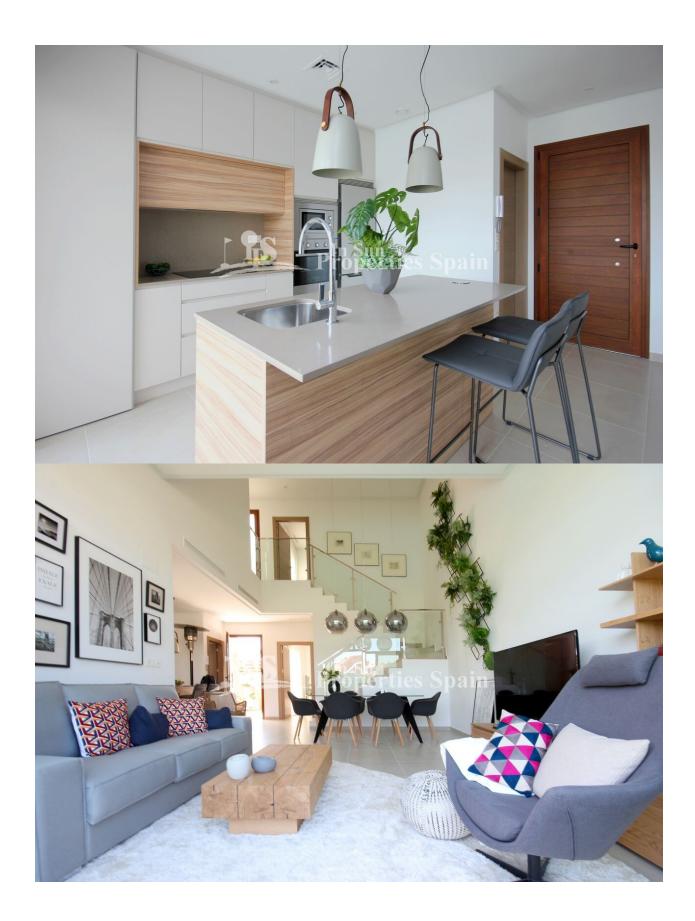

# CUISINE

- Cuisine
- Cuisine équipée
- Granit

#### JARD RIVIÈRE ET TERRASSES N

- Terrasse couverte
- Terrasse ouverte
- Paysage
- murs en pierre
- Jard RIVER n privée