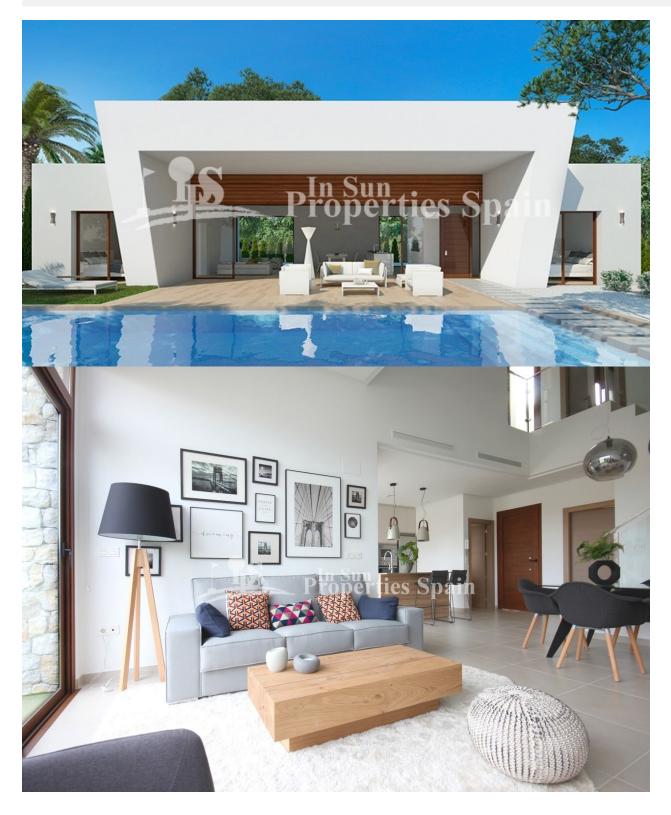

### DESCRIPTION

9 incredible plots in BENIJOFAR of between 400-500m2 reserved for bespoke, customized villas. Offering onsite project managements, in-house design, online progress report and a complete choice of all finishes. There are bank guarantees on all payments and a 10 year builder's warranty. This builder caters for all types of requirements and offers an infinite number of solutions for each client so they get the house they have dreamed about. From smart home solutions, under floor heating throughout, energy saving installations, special needs...they can take care of all these things in the house of your dreams. Benijofar is just a 10 minute drive from the long, white sandy beaches of Guardamar and a 35 minute drive to Alicante airport with regular flights all over Europe. The surroundings of this region are made up of traditional agricultural land, stunning natural backdrops which result in the one of the representative towns of the province, a jewel, if you if you will of the Costa Blanca. In actual fact, the very name of Benijofar originates from the Arabic "son of the pearl", making Benijofar the actual pearl of the Costa Blanca. This small/ big town south of the province of Alicante is made up of 4200 inhabitants and is just 8km from the beaches of Guardamar. Its peoples, although many are north European, are very active in the daily goings on of the town, mixing in the narrow streets of the older part of the town and enjoying the relaxed Mediterranean life.