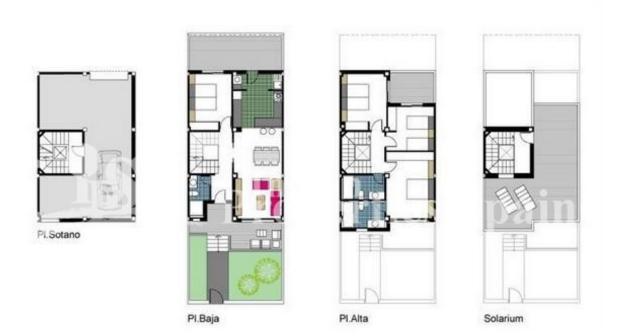

#### DESCRIPTION

Delivery in June 2019 of these new 205m2 Duplex Townhouses situated in the town of SAN PEDRO DEL PINATAR and only a short walk (1200m) to the Mar Menor and Mediterranean Sea. Features include a lovely communal pool and landscaped garden areas. To the ground floor there is an open plan lounge/dining area and modern fitted kitchen with access to the garden, a double bedroom and a guest toilet. To the first floor there are 3 further bedrooms, the master with ensuite and a further shower room. There is a sun terrace and stairs leading up to the rooftop solarium. There is also the benefit of parking in the basement, outdoor utility area and a storage room. Pre-installation of air conditioning, fitted wardrobes to the bedrooms and Silestone worktops in the kitchen with extractor fan, hob and oven. San Pedro del Pinatar is located in South Costa Blanca. The municipality is situated at the northern end of Murcia's Mediterranean coastline, the Costa Calida, and borders with the province of Alicante. The area is a very popular holiday destination, especially for Spaniards, who descend in the summer months from Madrid and other inland cities. The location is perfect for living all year as it is close to all amenities yet in a quiet area. Close to the School and Skate Park, perfect if you have children, the Sports Complex, Medical Centre and a number of International Restaurants. In winter the temperatures are generally quite mild and the main square has a good atmosphere within its restaurant and bars. There is a shop within 5 minutes walk or a supermarket just 5 minutes drive away. Murcia, San Javier Airport is just 12 minutes drive away.