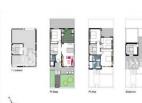

#### DESCRIPTION

Delivery in June 2019 of these new 205m2 Duplex Townhouses situated in the town of SAN PEDRO DEL PINATAR and only a short walk (1200m) to the Mar Menor and Mediterranean Sea. Features include a lovely communal pool and landscaped garden areas. To the ground floor there is an open plan lounge/dining area and modern fitted kitchen with access to the garden, a double bedroom and a guest toilet. To the first floor there are 3 further bedrooms, the master with ensuite and a further shower room. There is a sun terrace and stairs leading up to the rooftop solarium. There is also the benefit of parking in the basement, outdoor utility area and a storage room. Pre-installation of air conditioning, fitted wardrobes to the bedrooms and Silestone worktops in the kitchen with extractor fan, hob and oven. San Pedro del Pinatar is located in South Costa Blanca. The municipality is situated at the northern end of Murcia's Mediterranean coastline, the Costa Calida, and borders with the province of Alicante. The area is a very popular holiday destination, especially for Spaniards, who descend in the summer months from Madrid and other inland cities. The location is perfect for living all year as it is close to all amenities yet in a quiet area. Close to the School and Skate Park, perfect if you have children, the Sports Complex, Medical Centre and a number of International Restaurants. In winter the temperatures are generally quite mild and the main square has a good atmosphere within its restaurant and bars. There is a shop within 5 minutes walk or a supermarket just 5 minutes drive away. Murcia, San Javier Airport is just 12 minutes drive away.