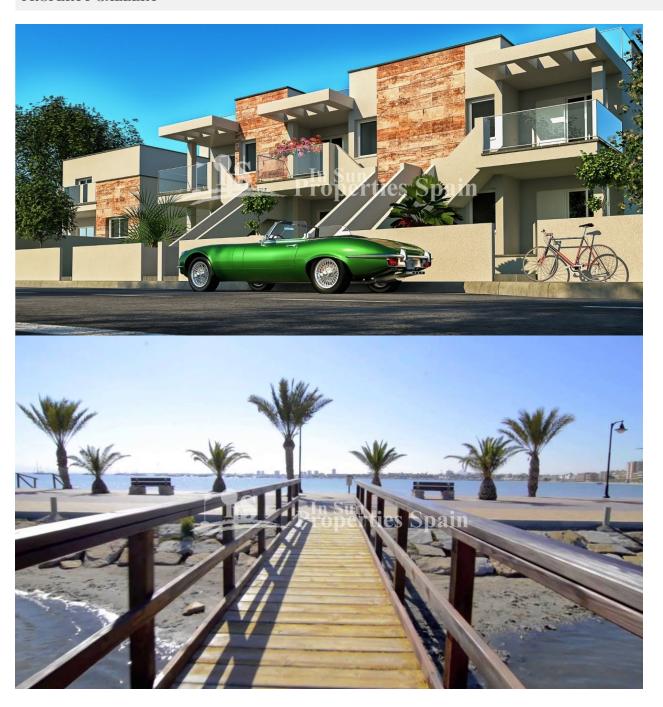

#### DESCRIPTION

Delivery in June 2019 of these new 205m2 Duplex Townhouses situated in the town of SAN PEDRO DEL PINATAR and only a short walk (1200m) to the Mar Menor and Mediterranean Sea. Features include a lovely communal pool and landscaped garden areas. To the ground floor there is an open plan lounge/dining area and modern fitted kitchen with access to the garden, a double bedroom and a guest toilet. To the first floor there are 3 further bedrooms, the master with ensuite and a further shower room. There is a sun terrace and stairs leading up to the rooftop solarium. There is also the benefit of parking in the basement, outdoor utility area and a storage room. Pre-installation of air conditioning, fitted wardrobes to the bedrooms and Silestone worktops in the kitchen with extractor fan, hob and oven. San Pedro del Pinatar is located in South Costa Blanca. The municipality is situated at the northern end of Murcia's Mediterranean coastline, the Costa Calida, and borders with the province of Alicante. The area is a very popular holiday destination, especially for Spaniards, who descend in the summer months from Madrid and other inland cities. The location is perfect for living all year as it is close to all amenities yet in a quiet area. Close to the School and Skate Park, perfect if you have children, the Sports Complex, Medical Centre and a number of International Restaurants. In winter the temperatures are generally quite mild and the main square has a good atmosphere within its restaurant and bars. There is a shop within 5 minutes walk or a supermarket just 5 minutes drive away. Murcia, San Javier Airport is just 12 minutes drive away.