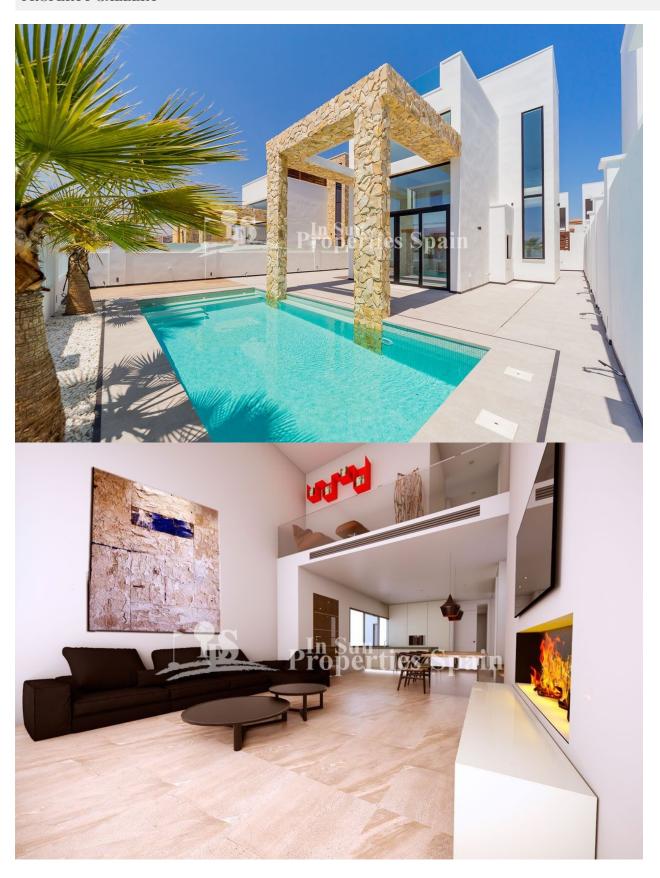

## **DESCRIPTION**

Luxury development near TORRE DEL MORO, TORREVIEJA. ONLY 3 properties remaining; N°1 (corner villa) N°2 & N°3. This modern and stylish project consists of 7 spacious Luxury designed Villas & features; approximately 400m2 plot and 200m2 of floor space comprising; 4 bedrooms & 4 bathrooms, 36m2 sun terrace, 75m2 naturally lit basement, 2 private parking spaces with communal areas & Wooden Pergola. The basement offers natural light and includes a living room, bedroom & bathroom. (The basement can be configured to personal taste at extra cost)\* On the ground floor you have an ultra modern living room with kitchen, all on the same level, with access to the garden & Swimming pool area, 1 double bedroom & 1 bathroom. On the first floor; 2 double bedrooms with 2 bathrooms, both en suite and the top floor boasts a roof terrace and solarium with sea views. The town is a vibrant, eclectic mix of locals and foreigners alike; it was built on the strength and prosperity of the salt lakes and was once a sleepy fishing village. Destroyed by an earthquake in 1829 and rebuilt, it is a real melting pot of cultures, not just by its international feel, but due to its mix of new and old Spanish attitudes and has subsequently become one of the best known resorts on the southern Costa Blanca