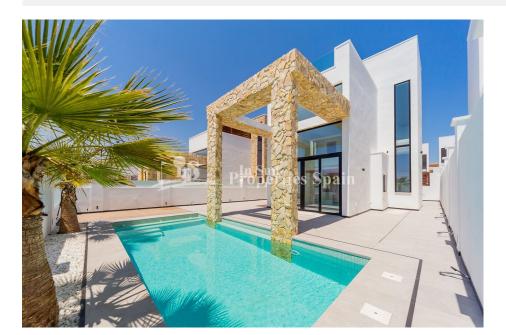

## **DESCRIPTION**

Luxury development near TORRE DEL MORO, TORREVIEJA. ONLY 3 properties remaining; N°1 (corner villa) N°2 & N°3. This modern and stylish project consists of 7 spacious Luxury designed Villas & features; approximately 400m2 plot and 200m2 of floor space comprising; 4 bedrooms & 4 bathrooms, 36m2 sun terrace, 75m2 naturally lit basement, 2 private parking spaces with communal areas & Wooden Pergola. The basement offers natural light and includes a living room, bedroom & bathroom. (The basement can be configured to personal taste at extra cost)\* On the ground floor you have an ultra modern living room with kitchen, all on the same level, with access to the garden & Swimming pool area, 1 double bedroom & 1 bathroom. On the first floor; 2 double bedrooms with 2 bathrooms, both en suite and the top floor boasts a roof terrace and solarium with sea views. The town is a vibrant, eclectic mix of locals and foreigners alike; it was built on the strength and prosperity of the salt lakes and was once a sleepy fishing village. Destroyed by an earthquake in 1829 and rebuilt, it is a real melting pot of cultures, not just by its international feel, but due to its mix of new and old Spanish attitudes and has subsequently become one of the best known resorts on the southern Costa Blanca