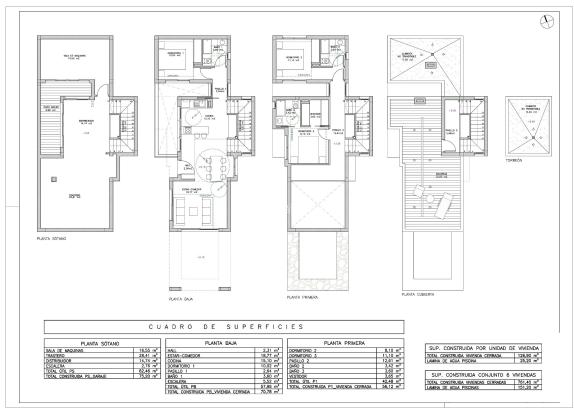

REF: # 5981 ()

| INFO                |           |
|---------------------|-----------|
| PRIX:               | 699.000 € |
| Type de propriété:  | Villa     |
| Emplacement:        | ()        |
| Chambres à coucher: | 4         |
| Ba ENFANTS:         | 4         |
| Built:              | 202 (m2)  |
| pas:                | 360 (m2)  |
| Terrasse:           | 36 (m2)   |
| A ENFANTS:          |           |
| de plante:          | -         |
| MESSAGE             | -         |

## **DESCRIPTION**

Luxury development near TORRE DEL MORO, TORREVIEJA. ONLY 3 properties remaining; N°1 (corner villa) N°2 & N°3. This modern and stylish project consists of 7 spacious Luxury designed Villas & features; approximately 400m2 plot and 200m2 of floor space comprising; 4 bedrooms & 4 bathrooms, 36m2 sun terrace, 75m2 naturally lit basement, 2 private parking spaces with communal areas & Wooden Pergola. The basement offers natural light and includes a living room, bedroom & bathroom. (The basement can be configured to personal taste at extra cost)\* On the ground floor you have an ultra modern living room with kitchen, all on the same level, with access to the garden & Swimming pool area, 1 double bedroom & 1 bathroom. On the first floor; 2 double bedrooms with 2 bathrooms, both en suite and the top floor boasts a roof terrace and solarium with sea views. The town is a vibrant, eclectic mix of locals and foreigners alike; it was built on the strength and prosperity of the salt lakes and was once a sleepy fishing village. Destroyed by an earthquake in 1829 and rebuilt, it is a real melting pot of cultures, not just by its international feel, but due to its mix of new and old Spanish attitudes and has subsequently become one of the best known resorts on the southern Costa Blanca