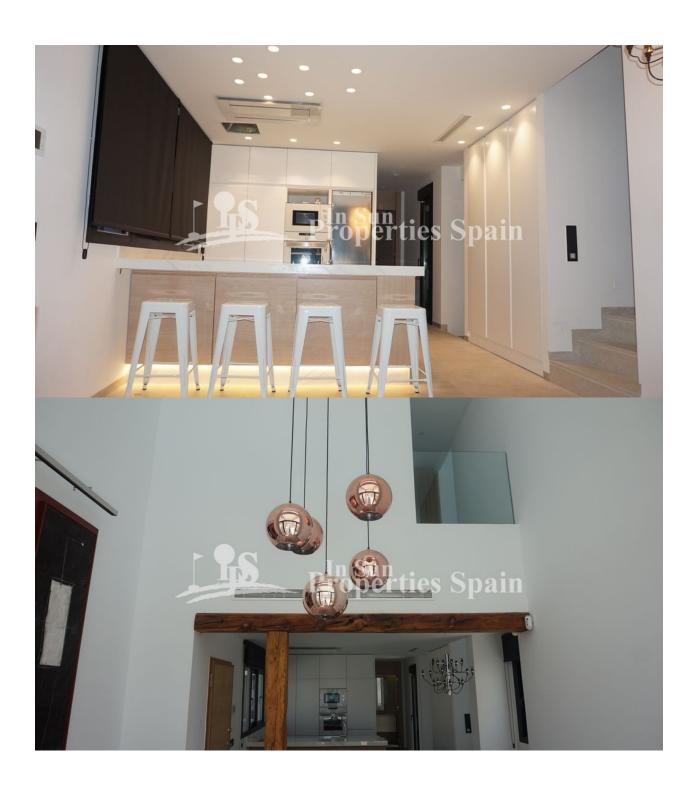

### **CUISINE** JARD RIVIÈRE ET TERRASSES N Cuisine • Cuisine équipée

• Granit

- Terrasse couverte
- Terrasse ouverte
- Paysage
- Jard RIVER n privée
- murs en pierre