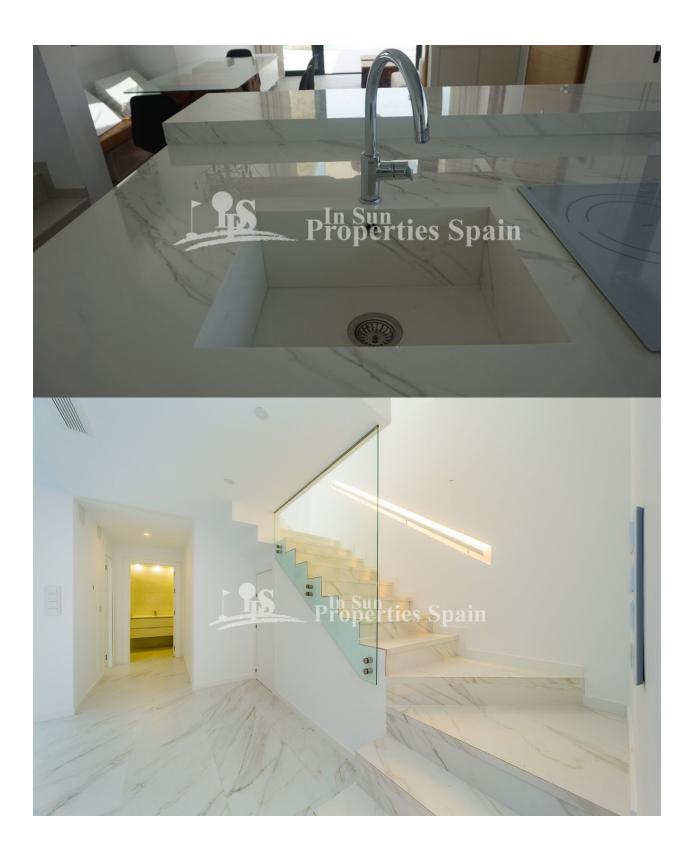

## **DESCRIPTION**

Luxury development near TORRE DEL MORO, TORREVIEJA. ONLY 3 properties remaining; N°1 (corner villa) N°2 & N°3. This modern and stylish project consists of 7 spacious Luxury designed Villas & features; approximately 400m2 plot and 200m2 of floor space comprising; 4 bedrooms & 4 bathrooms, 36m2 sun terrace, 75m2 naturally lit basement, 2 private parking spaces with communal areas & Wooden Pergola. The basement offers natural light and includes a living room, bedroom & bathroom. (The basement can be configured to personal taste at extra cost)\* On the ground floor you have an ultra modern living room with kitchen, all on the same level, with access to the garden & Swimming pool area, 1 double bedroom & 1 bathroom. On the first floor; 2 double bedrooms with 2 bathrooms, both en suite and the top floor boasts a roof terrace and solarium with sea views. The town is a vibrant, eclectic mix of locals and foreigners alike; it was built on the strength and prosperity of the salt lakes and was once a sleepy fishing village. Destroyed by an earthquake in 1829 and rebuilt, it is a real melting pot of cultures, not just by its international feel, but due to its mix of new and old Spanish attitudes and has subsequently become one of the best known resorts on the southern Costa Blanca

### **CUISINE** JARD RIVIÈRE ET TERRASSES N Cuisine • Cuisine équipée

• Granit

- Terrasse couverte
- Terrasse ouverte
- Paysage
- Jard RIVER n privée
- murs en pierre