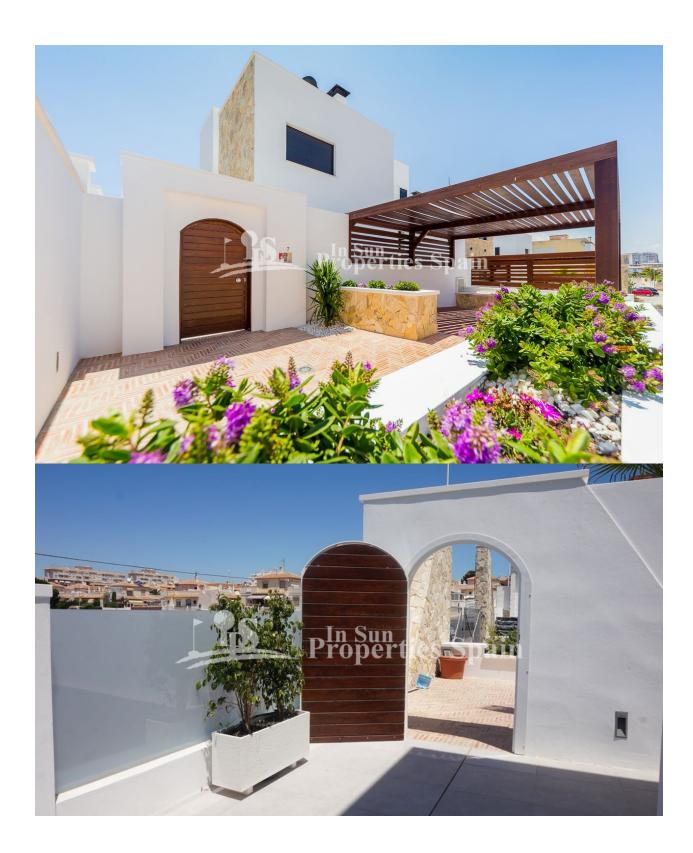

## **DESCRIPTION**

Luxury development near TORRE DEL MORO, TORREVIEJA. ONLY 3 properties remaining; N°1 (corner villa) N°2 & N°3. This modern and stylish project consists of 7 spacious Luxury designed Villas & features; approximately 400m2 plot and 200m2 of floor space comprising; 4 bedrooms & 4 bathrooms, 36m2 sun terrace, 75m2 naturally lit basement, 2 private parking spaces with communal areas & Wooden Pergola. The basement offers natural light and includes a living room, bedroom & bathroom. (The basement can be configured to personal taste at extra cost)\* On the ground floor you have an ultra modern living room with kitchen, all on the same level, with access to the garden & Swimming pool area, 1 double bedroom & 1 bathroom. On the first floor; 2 double bedrooms with 2 bathrooms, both en suite and the top floor boasts a roof terrace and solarium with sea views. The town is a vibrant, eclectic mix of locals and foreigners alike; it was built on the strength and prosperity of the salt lakes and was once a sleepy fishing village. Destroyed by an earthquake in 1829 and rebuilt, it is a real melting pot of cultures, not just by its international feel, but due to its mix of new and old Spanish attitudes and has subsequently become one of the best known resorts on the southern Costa Blanca