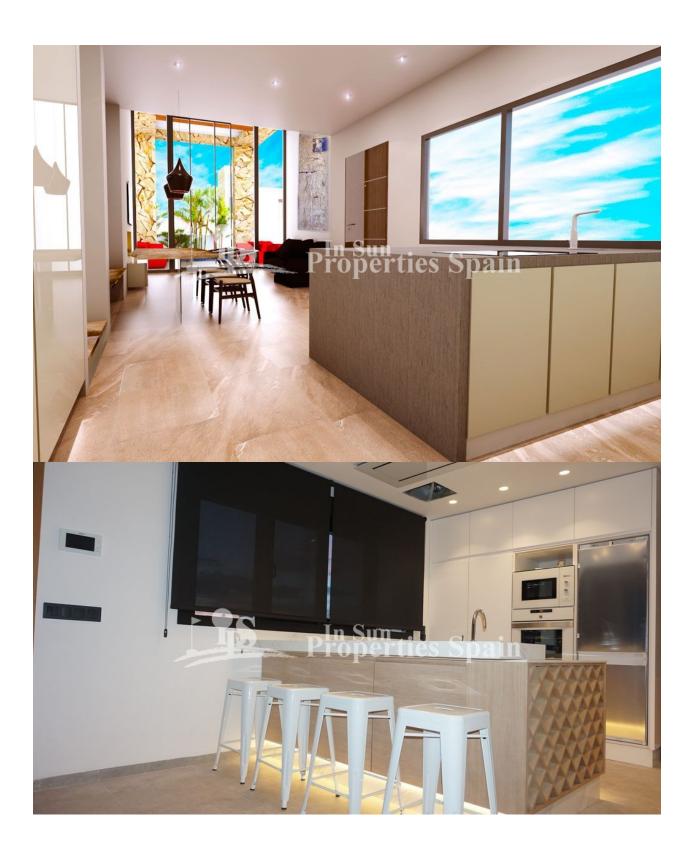

### **CUISINE** JARD RIVIÈRE ET TERRASSES N Cuisine • Cuisine équipée

• Granit

- Terrasse couverte
- Terrasse ouverte
- Paysage
- Jard RIVER n privée
- murs en pierre