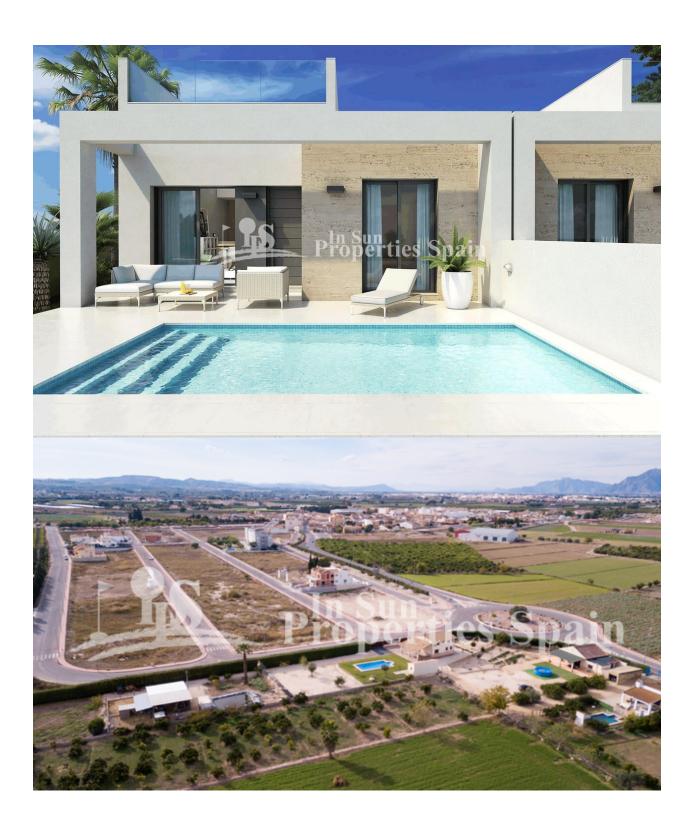

#### **DESCRIPTION**

Lovely NEW BUILD 86′50m2 Terraced Villas in DAYA NUEVA on plots from 153m2. Built to a high standard and incorporating a fresh, modern and light approach to the design. These superb bungalows will be distributed over just one floor and include a 28m2 roof solarium. They will boast 2, 3 or 4 bedroom, 2 bathrooms, a light and airy living/dining room with view to the garden and splash pool, open plan modern Kitchen and off-road parking. This is the first phase of the development and the first houses are due for delivery during Autumn 2018. Daya Nueva is a rural village surrounded by orange and lemon groves. There is a municipal swimming pool, open in the summer months, a few bars and restaurants and a number of parks. Daya Nueva is just just 4km from the large Spanish town of Almoradi, 15km from the beaches of Guardamar, 30/35 minutes from both Alicante and Murcia, San Javier Airports, 15 minutes from San Isidro Train Station, 9km from La Marquesa Golf Course, 20 minutes from the Hospital and 15 minutes from both international and local schools. \* There is the option of 3 or 4 bedrooms, details to be confirmed, with prices from €230,000