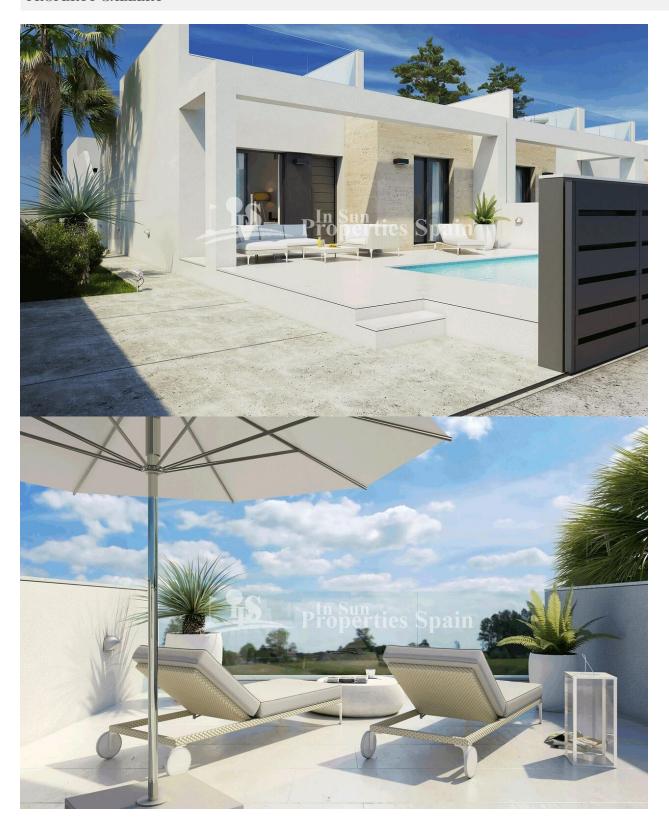

#### **DESCRIPTION**

Lovely NEW BUILD 86′50m2 Terraced Villas in DAYA NUEVA on plots from 153m2. Built to a high standard and incorporating a fresh, modern and light approach to the design. These superb bungalows will be distributed over just one floor and include a 28m2 roof solarium. They will boast 2, 3 or 4 bedroom, 2 bathrooms, a light and airy living/dining room with view to the garden and splash pool, open plan modern Kitchen and off-road parking. This is the first phase of the development and the first houses are due for delivery during Autumn 2018. Daya Nueva is a rural village surrounded by orange and lemon groves. There is a municipal swimming pool, open in the summer months, a few bars and restaurants and a number of parks. Daya Nueva is just just 4km from the large Spanish town of Almoradi, 15km from the beaches of Guardamar, 30/35 minutes from both Alicante and Murcia, San Javier Airports, 15 minutes from San Isidro Train Station, 9km from La Marquesa Golf Course, 20 minutes from the Hospital and 15 minutes from both international and local schools. \* There is the option of 3 or 4 bedrooms, details to be confirmed, with prices from €230,000