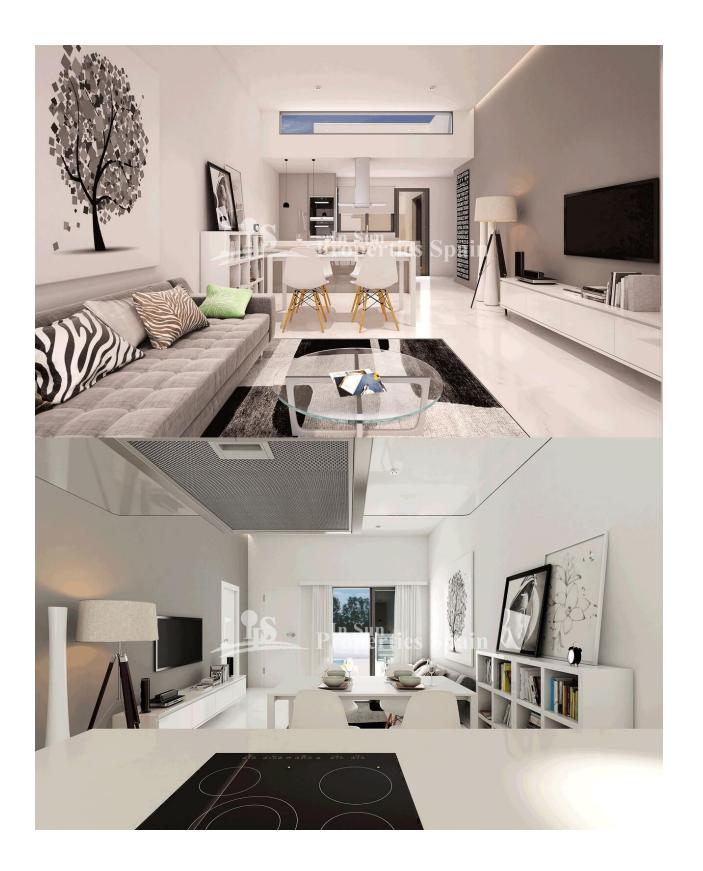

#### **DESCRIPTION**

Lovely NEW BUILD 86′50m2 Terraced Villas in DAYA NUEVA on plots from 153m2. Built to a high standard and incorporating a fresh, modern and light approach to the design. These superb bungalows will be distributed over just one floor and include a 28m2 roof solarium. They will boast 2, 3 or 4 bedroom, 2 bathrooms, a light and airy living/dining room with view to the garden and splash pool, open plan modern Kitchen and off-road parking. This is the first phase of the development and the first houses are due for delivery during Autumn 2018. Daya Nueva is a rural village surrounded by orange and lemon groves. There is a municipal swimming pool, open in the summer months, a few bars and restaurants and a number of parks. Daya Nueva is just just 4km from the large Spanish town of Almoradi, 15km from the beaches of Guardamar, 30/35 minutes from both Alicante and Murcia, San Javier Airports, 15 minutes from San Isidro Train Station, 9km from La Marquesa Golf Course, 20 minutes from the Hospital and 15 minutes from both international and local schools. \* There is the option of 3 or 4 bedrooms, details to be confirmed, with prices from €230,000

## CUISINE

Cuisine

Ouest du Sud-Est

- Cuisine équipée
- Granit