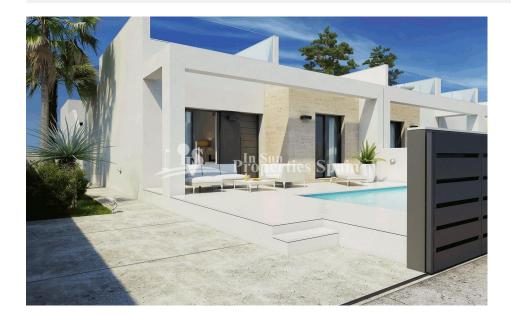

#### **DESCRIPTION**

Lovely NEW BUILD 86′50m2 Terraced Villas in DAYA NUEVA on plots from 153m2. Built to a high standard and incorporating a fresh, modern and light approach to the design. These superb bungalows will be distributed over just one floor and include a 28m2 roof solarium. They will boast 2, 3 or 4 bedroom, 2 bathrooms, a light and airy living/dining room with view to the garden and splash pool, open plan modern Kitchen and off-road parking. This is the first phase of the development and the first houses are due for delivery during Autumn 2018. Daya Nueva is a rural village surrounded by orange and lemon groves. There is a municipal swimming pool, open in the summer months, a few bars and restaurants and a number of parks. Daya Nueva is just just 4km from the large Spanish town of Almoradi, 15km from the beaches of Guardamar, 30/35 minutes from both Alicante and Murcia, San Javier Airports, 15 minutes from San Isidro Train Station, 9km from La Marquesa Golf Course, 20 minutes from the Hospital and 15 minutes from both international and local schools. \* There is the option of 3 or 4 bedrooms, details to be confirmed, with prices from €230,000