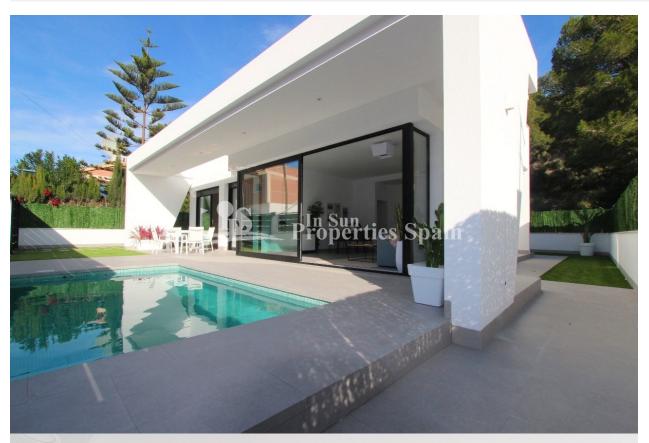

## **DESCRIPTION**

New development of detached modern villas in PINAR DE CAMPOVERDE. These 102m2 Villas are located in the original part of the Village and some back onto a lovely green area. The properties occupy 300m2 plots and have off street parking and private swimming pool. The ultra cool interior comprises of entrance porch leading into the entrance hallway with access to the laundry room and on the opposite side a spacious open plan lounge/diner with fully fitted and equipped kitchen. This room allows plenty of natural light in due to the large glass windows and doors, looking and leading out to the front of the plot, 144m2 garden and pool. An inner hallway leads to the family bathroom and two double bedrooms complete with built in wardrobes, to the end of this hallway is the door to the master bedroom complete with en-suite bathroom and again built-in wardrobes. Two of these bedrooms including the master have large glass doors leading to the covered front terrace and pool area. To the rear of the property is an external staircase that leads to a good size 95m2 roof solarium. Campoverde is a village set at the foot of the Sierra de Escalona Mountains, 9km inland from Torre de la Horadada with good views to the Mediterranean Sea. Although a small village there are a few bars, restaurants, a supermarket and a bank. There is a small street market on Sunday mornings. For Golf Lovers, Lo Romero golf course is nearby and if you prefer to relax on the beach, within a 15 minute drive you have the sandy beaches stretching from El Mojon to Mil Palmeras including a nice cover in Torre de la Horadada where there is also a nice Marina. Campoverde is situated about 40 minutes drive from Murcia Airport and less than 1 hours drive from Alicante International Airport.