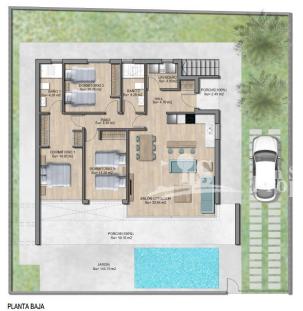

### VILLA Nº 2 MODELO NAHIA

CUADRO DE SUPERFICIES Superficie de parcela/ plot: 300 m2 Sup. Constr. / Built : Sup. Porches: Sup. Solarium: Sup. Jardin / Garden : 101.73 m2 21.55 m2 94.65 m2 145.75 m2

Sup. Tot. Disfrute / Tot. Usable : 363.68 m2