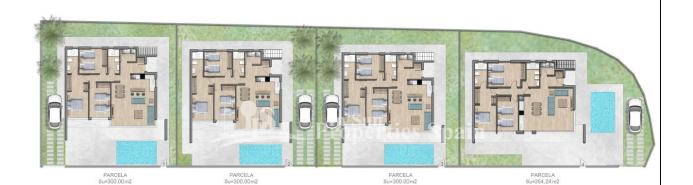

## **DESCRIPTION**

New development of detached modern villas in PINAR DE CAMPOVERDE. These 102m2 Villas are located in the original part of the Village and some back onto a lovely green area. The properties occupy 300m2 plots and have off street parking and private swimming pool. The ultra cool interior comprises of entrance porch leading into the entrance hallway with access to the laundry room and on the opposite side a spacious open plan lounge/diner with fully fitted and equipped kitchen. This room allows plenty of natural light in due to the large glass windows and doors, looking and leading out to the front of the plot, 144m2 garden and pool. An inner hallway leads to the family bathroom and two double bedrooms complete with built in wardrobes, to the end of this hallway is the door to the master bedroom complete with en-suite bathroom and again built-in wardrobes. Two of these bedrooms including the master have large glass doors leading to the covered front terrace and pool area. To the rear of the property is an external staircase that leads to a good size 95m2 roof solarium. Campoverde is a village set at the foot of the Sierra de Escalona Mountains, 9km inland from Torre de la Horadada with good views to the Mediterranean Sea. Although a small village there are a few bars, restaurants, a supermarket and a bank. There is a small street market on Sunday mornings. For Golf Lovers, Lo Romero golf course is nearby and if you prefer to relax on the beach, within a 15 minute drive you have the sandy beaches stretching from El Mojon to Mil Palmeras including a nice cover in Torre de la Horadada where there is also a nice Marina. Campoverde is situated about 40 minutes drive from Murcia Airport and less than 1 hours drive from Alicante International Airport.

### VILLA Nº 2 MODELO NAHIA

CUADRO DE SUPERFICIES Superficie de parcela/ plot: 300 m2 Sup. Constr. / Built : Sup. Porches: Sup. Solarium: Sup. Jardin / Garden : 101.73 m2 21.55 m2 94.65 m2 145.75 m2

Sup. Tot. Disfrute / Tot. Usable : 363.68 m2