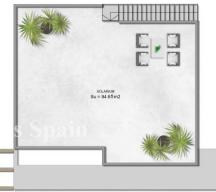

#### SOLARIUM

### VILLA Nº 2 MODELO NAHIA

CUADRO DE SUPERFICIES Superficie de parcela/ plot: 300 m2 Sup. Constr. / Built : Sup. Porches: Sup. Solarium: Sup. Jardin / Garden : 101.73 m2 21.55 m2 94.65 m2 145.75 m2

Sup. Tot. Disfrute / Tot. Usable : 363.68 m2