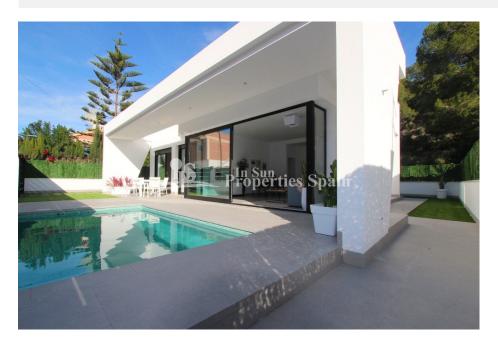

## **DESCRIPTION**

New development of detached modern villas in PINAR DE CAMPOVERDE. These 102m2 Villas are located in the original part of the Village and some back onto a lovely green area. The properties occupy 300m2 plots and have off street parking and private swimming pool. The ultra cool interior comprises of entrance porch leading into the entrance hallway with access to the laundry room and on the opposite side a spacious open plan lounge/diner with fully fitted and equipped kitchen. This room allows plenty of natural light in due to the large glass windows and doors, looking and leading out to the front of the plot, 144m2 garden and pool. An inner hallway leads to the family bathroom and two double bedrooms complete with built in wardrobes, to the end of this hallway is the door to the master bedroom complete with en-suite bathroom and again built-in wardrobes. Two of these bedrooms including the master have large glass doors leading to the covered front terrace and pool area. To the rear of the property is an external staircase that leads to a good size 95m2 roof solarium. Campoverde is a village set at the foot of the Sierra de Escalona Mountains, 9km inland from Torre de la Horadada with good views to the Mediterranean Sea. Although a small village there are a few bars, restaurants, a supermarket and a bank. There is a small street market on Sunday mornings. For Golf Lovers, Lo Romero golf course is nearby and if you prefer to relax on the beach, within a 15 minute drive you have the sandy beaches stretching from El Mojon to Mil Palmeras including a nice cover in Torre de la Horadada where there is also a nice Marina. Campoverde is situated about 40 minutes drive from Murcia Airport and less than 1 hours drive from Alicante International Airport.