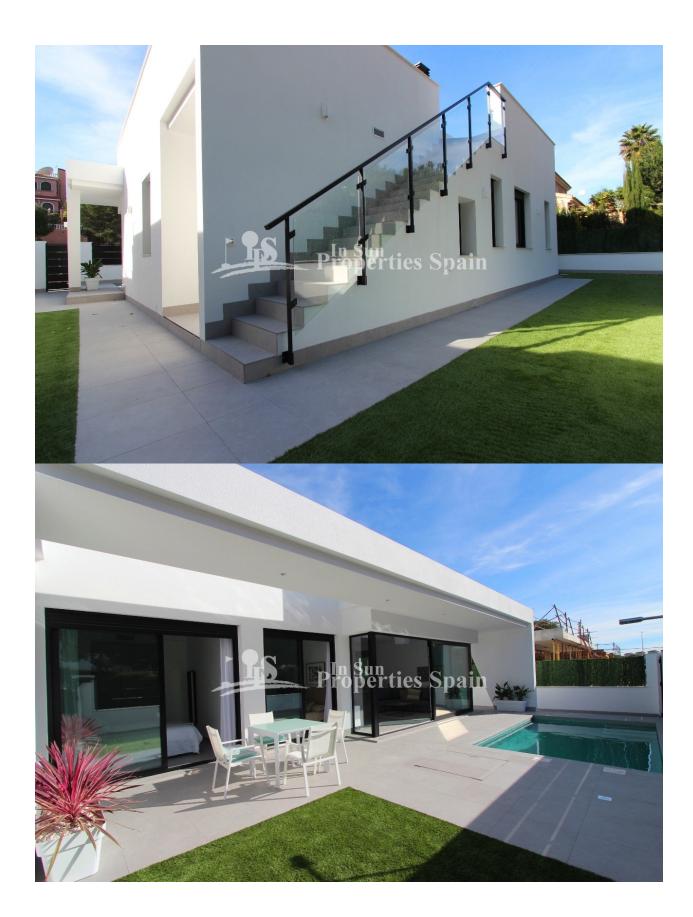

## **DESCRIPTION**

New development of detached modern villas in PINAR DE CAMPOVERDE. These 102m2 Villas are located in the original part of the Village and some back onto a lovely green area. The properties occupy 300m2 plots and have off street parking and private swimming pool. The ultra cool interior comprises of entrance porch leading into the entrance hallway with access to the laundry room and on the opposite side a spacious open plan lounge/diner with fully fitted and equipped kitchen. This room allows plenty of natural light in due to the large glass windows and doors, looking and leading out to the front of the plot, 144m2 garden and pool. An inner hallway leads to the family bathroom and two double bedrooms complete with built in wardrobes, to the end of this hallway is the door to the master bedroom complete with en-suite bathroom and again built-in wardrobes. Two of these bedrooms including the master have large glass doors leading to the covered front terrace and pool area. To the rear of the property is an external staircase that leads to a good size 95m2 roof solarium. Campoverde is a village set at the foot of the Sierra de Escalona Mountains, 9km inland from Torre de la Horadada with good views to the Mediterranean Sea. Although a small village there are a few bars, restaurants, a supermarket and a bank. There is a small street market on Sunday mornings. For Golf Lovers, Lo Romero golf course is nearby and if you prefer to relax on the beach, within a 15 minute drive you have the sandy beaches stretching from El Mojon to Mil Palmeras including a nice cover in Torre de la Horadada where there is also a nice Marina. Campoverde is situated about 40 minutes drive from Murcia Airport and less than 1 hours drive from Alicante International Airport.

# JARD RIVIÈRE ET TERRASSES N

- Terrasse couverte
- Terrasse ouverte
- Paysage

: 1

- murs en pierre
- Jard RIVER n privée