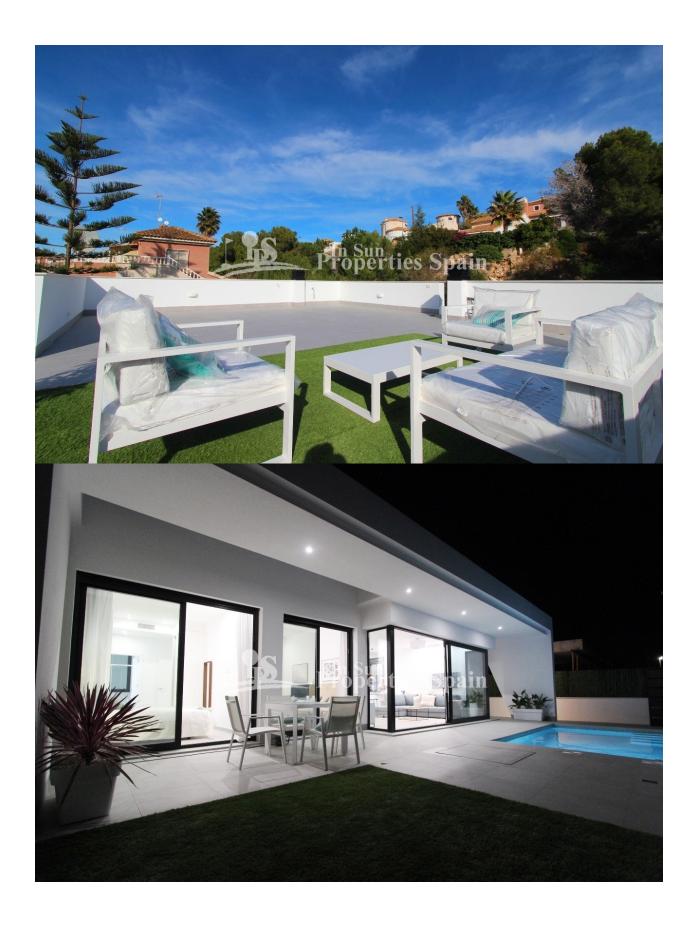

## **DESCRIPTION**

New development of detached modern villas in PINAR DE CAMPOVERDE. These 102m2 Villas are located in the original part of the Village and some back onto a lovely green area. The properties occupy 300m2 plots and have off street parking and private swimming pool. The ultra cool interior comprises of entrance porch leading into the entrance hallway with access to the laundry room and on the opposite side a spacious open plan lounge/diner with fully fitted and equipped kitchen. This room allows plenty of natural light in due to the large glass windows and doors, looking and leading out to the front of the plot, 144m2 garden and pool. An inner hallway leads to the family bathroom and two double bedrooms complete with built in wardrobes, to the end of this hallway is the door to the master bedroom complete with en-suite bathroom and again built-in wardrobes. Two of these bedrooms including the master have large glass doors leading to the covered front terrace and pool area. To the rear of the property is an external staircase that leads to a good size 95m2 roof solarium. Campoverde is a village set at the foot of the Sierra de Escalona Mountains, 9km inland from Torre de la Horadada with good views to the Mediterranean Sea. Although a small village there are a few bars, restaurants, a supermarket and a bank. There is a small street market on Sunday mornings. For Golf Lovers, Lo Romero golf course is nearby and if you prefer to relax on the beach, within a 15 minute drive you have the sandy beaches stretching from El Mojon to Mil Palmeras including a nice cover in Torre de la Horadada where there is also a nice Marina. Campoverde is situated about 40 minutes drive from Murcia Airport and less than 1 hours drive from Alicante International Airport.

# JARD RIVIÈRE ET TERRASSES N

- Terrasse couverte
- Terrasse ouverte
- Paysage

: 1

- murs en pierre
- Jard RIVER n privée