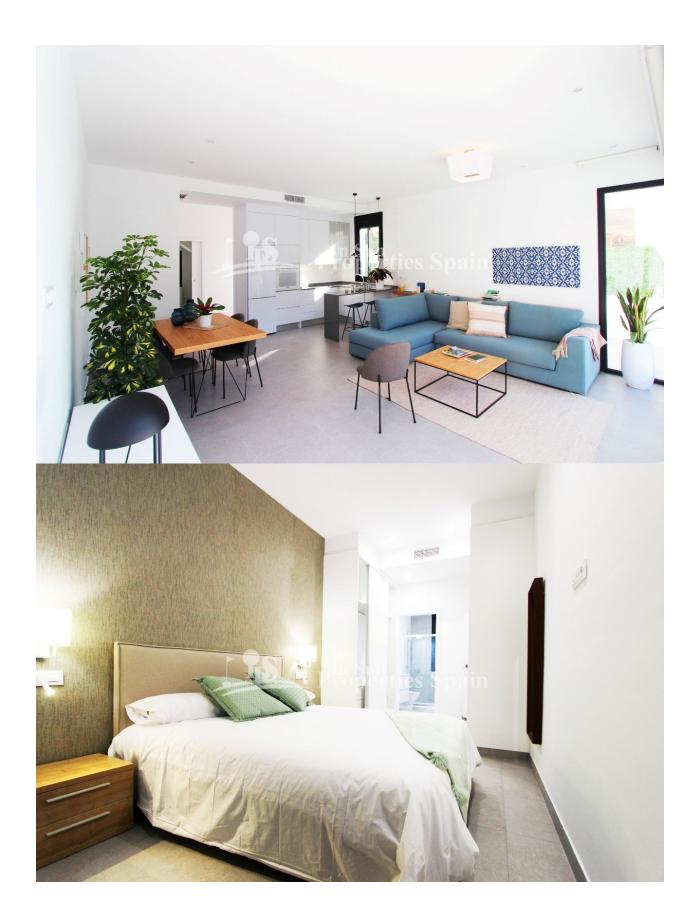

## **DESCRIPTION**

New development of detached modern villas in PINAR DE CAMPOVERDE. These 102m2 Villas are located in the original part of the Village and some back onto a lovely green area. The properties occupy 300m2 plots and have off street parking and private swimming pool. The ultra cool interior comprises of entrance porch leading into the entrance hallway with access to the laundry room and on the opposite side a spacious open plan lounge/diner with fully fitted and equipped kitchen. This room allows plenty of natural light in due to the large glass windows and doors, looking and leading out to the front of the plot, 144m2 garden and pool. An inner hallway leads to the family bathroom and two double bedrooms complete with built in wardrobes, to the end of this hallway is the door to the master bedroom complete with en-suite bathroom and again built-in wardrobes. Two of these bedrooms including the master have large glass doors leading to the covered front terrace and pool area. To the rear of the property is an external staircase that leads to a good size 95m2 roof solarium. Campoverde is a village set at the foot of the Sierra de Escalona Mountains, 9km inland from Torre de la Horadada with good views to the Mediterranean Sea. Although a small village there are a few bars, restaurants, a supermarket and a bank. There is a small street market on Sunday mornings. For Golf Lovers, Lo Romero golf course is nearby and if you prefer to relax on the beach, within a 15 minute drive you have the sandy beaches stretching from El Mojon to Mil Palmeras including a nice cover in Torre de la Horadada where there is also a nice Marina. Campoverde is situated about 40 minutes drive from Murcia Airport and less than 1 hours drive from Alicante International Airport.