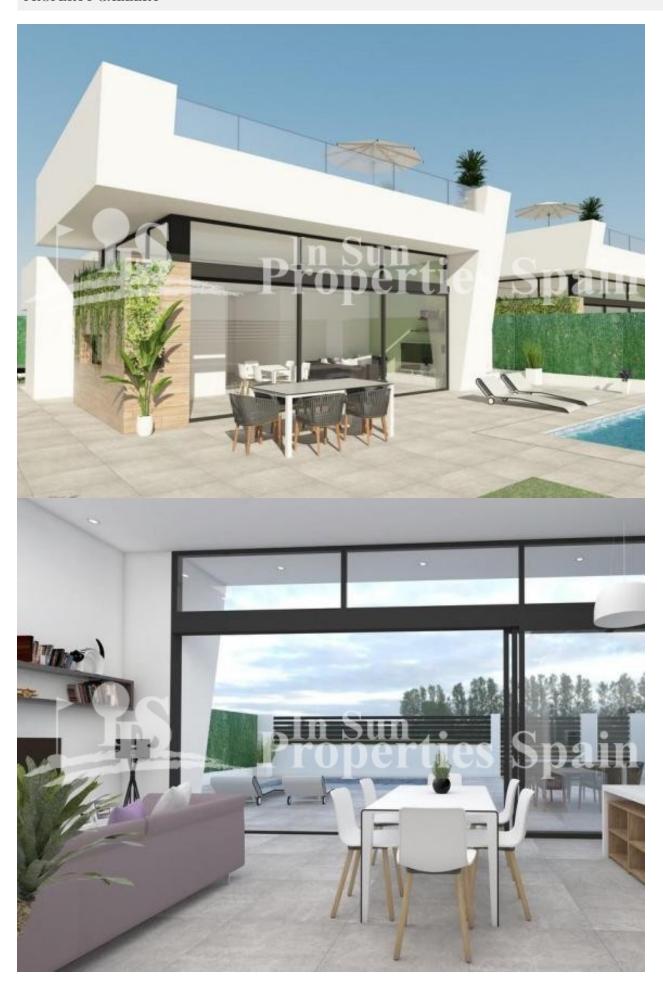

## **DESCRIPTION**

Stunning new 3 bedroom, 2 bathroom one level detached villas just 400m from the beach and walking distance from the bars, shops and restaurants. Located in SANTIAGO DE LA RIBERA, only a few kilometers from Lo Pagan beach. The villas of 102m2 are built all on one level and occupy 211m2 plots. The contemporary interior comprises of an open plan kitchen/dining area, large open lounge with full length patio doors which lead out to the private garden and swimming pool, a master bedroom with en-suite and access to the terrace, two further bedrooms both with access to the garden and a guest bathroom. A staircase then leads up to a large 96m² split level private solarium, perfect for sun loungers with sun all day long and alfresco dining/BBQ. Santiago de la Ribera is a lovely town that sits on the shores of the Mar Menor. It is the coastal area of the town of San. It has a very beautiful promenade and 2 kilometers of wonderful sandy beaches. From here you can take a boat trip out across the calm waters of the Mar Menor to the La Manga Strip on the opposite side. There are some shops in the narrow streets and a large weekly street market. Only a 10 minute drive to the airport and 35 minutes to Murcia city centre.