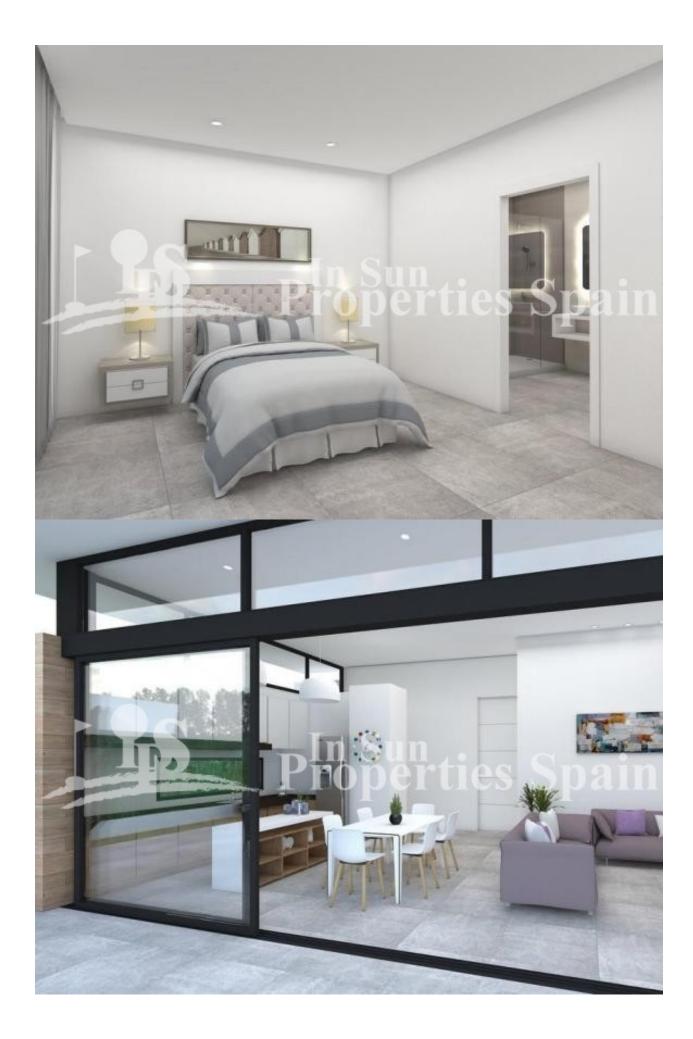

## **DESCRIPTION**

Stunning new 3 bedroom, 2 bathroom one level detached villas just 400m from the beach and walking distance from the bars, shops and restaurants. Located in SANTIAGO DE LA RIBERA, only a few kilometers from Lo Pagan beach. The villas of 102m2 are built all on one level and occupy 211m2 plots. The contemporary interior comprises of an open plan kitchen/dining area, large open lounge with full length patio doors which lead out to the private garden and swimming pool, a master bedroom with en-suite and access to the terrace, two further bedrooms both with access to the garden and a guest bathroom. A staircase then leads up to a large 96m² split level private solarium, perfect for sun loungers with sun all day long and alfresco dining/BBQ. Santiago de la Ribera is a lovely town that sits on the shores of the Mar Menor. It is the coastal area of the town of San. It has a very beautiful promenade and 2 kilometers of wonderful sandy beaches. From here you can take a boat trip out across the calm waters of the Mar Menor to the La Manga Strip on the opposite side. There are some shops in the narrow streets and a large weekly street market. Only a 10 minute drive to the airport and 35 minutes to Murcia city centre.