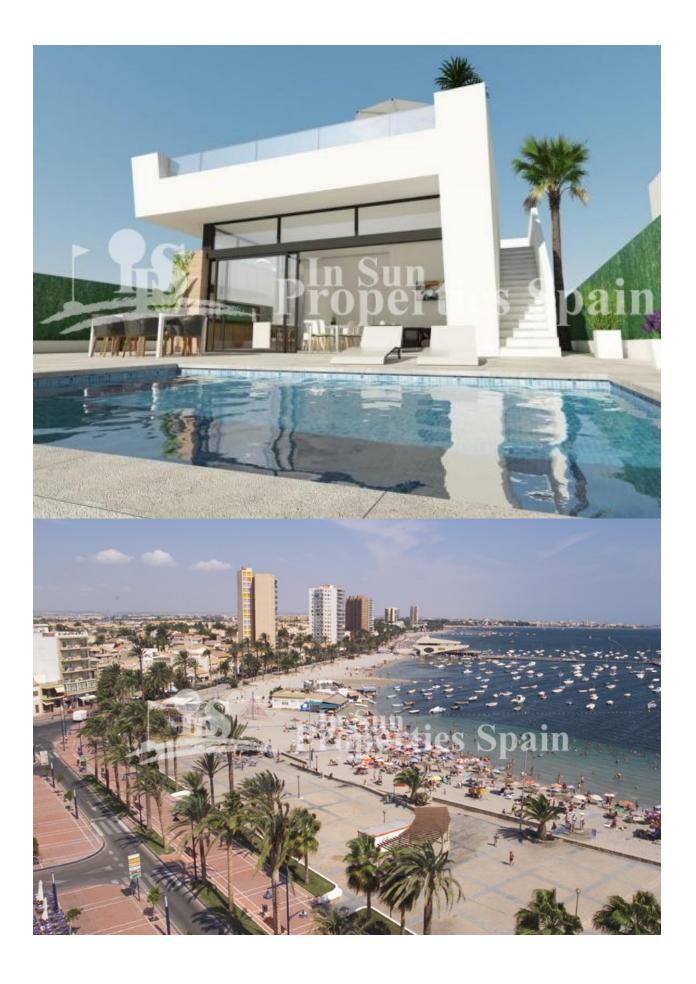

## **DESCRIPTION**

Stunning new 3 bedroom, 2 bathroom one level detached villas just 400m from the beach and walking distance from the bars, shops and restaurants. Located in SANTIAGO DE LA RIBERA, only a few kilometers from Lo Pagan beach. The villas of 102m2 are built all on one level and occupy 211m2 plots. The contemporary interior comprises of an open plan kitchen/dining area, large open lounge with full length patio doors which lead out to the private garden and swimming pool, a master bedroom with en-suite and access to the terrace, two further bedrooms both with access to the garden and a guest bathroom. A staircase then leads up to a large 96m² split level private solarium, perfect for sun loungers with sun all day long and alfresco dining/BBQ. Santiago de la Ribera is a lovely town that sits on the shores of the Mar Menor. It is the coastal area of the town of San. It has a very beautiful promenade and 2 kilometers of wonderful sandy beaches. From here you can take a boat trip out across the calm waters of the Mar Menor to the La Manga Strip on the opposite side. There are some shops in the narrow streets and a large weekly street market. Only a 10 minute drive to the airport and 35 minutes to Murcia city centre.