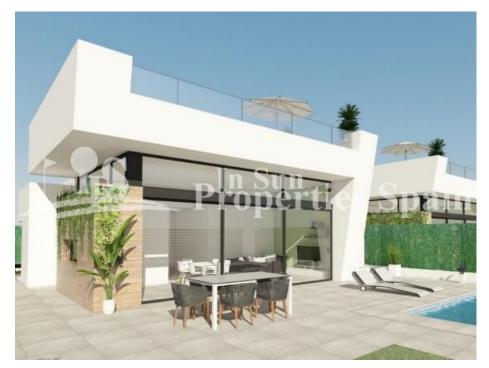

## **DESCRIPTION**

Stunning new 3 bedroom, 2 bathroom one level detached villas just 400m from the beach and walking distance from the bars, shops and restaurants. Located in SANTIAGO DE LA RIBERA, only a few kilometers from Lo Pagan beach. The villas of 102m2 are built all on one level and occupy 211m2 plots. The contemporary interior comprises of an open plan kitchen/dining area, large open lounge with full length patio doors which lead out to the private garden and swimming pool, a master bedroom with en-suite and access to the terrace, two further bedrooms both with access to the garden and a guest bathroom. A staircase then leads up to a large 96m² split level private solarium, perfect for sun loungers with sun all day long and alfresco dining/BBQ. Santiago de la Ribera is a lovely town that sits on the shores of the Mar Menor. It is the coastal area of the town of San. It has a very beautiful promenade and 2 kilometers of wonderful sandy beaches. From here you can take a boat trip out across the calm waters of the Mar Menor to the La Manga Strip on the opposite side. There are some shops in the narrow streets and a large weekly street market. Only a 10 minute drive to the airport and 35 minutes to Murcia city centre.