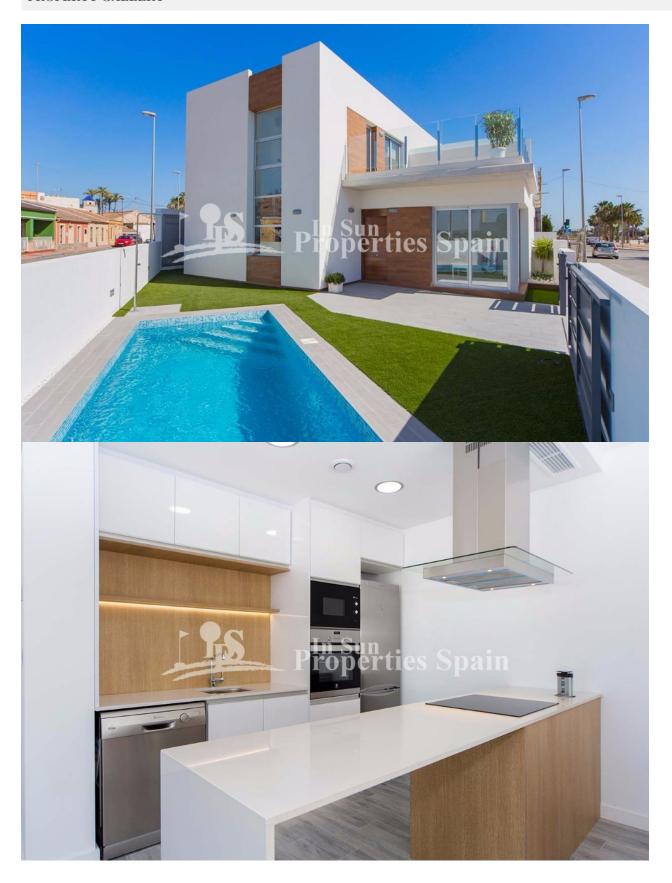

#### **DESCRIPTION**

Carla Villas III is the next phase released at this development in DAYA VIEJA. It is formed by semi-detached villas in the heart of Vega Baja. Daya Vieja is located south of the province of Alicante. It is a quiet agricultural town, which has excellent communications with the main cities, through the AP-7 in less than 30 minutes and it is very easy to reach the beaches of Guardamar and Torrevieja, or the airport of Alicante. It has some services, although the main ones are in Daya Nueva and San Fulgencio, 5 minutes by car; and the Almoradi, just 10 minutes. In this quiet enclave, is the residential Carla Villas, a set of 8 semi-detached villas, with modern lines. The houses have 3 bedrooms, 2 bathrooms plus separate wc. set on plots from 165m2 with private pool. In addition, the homes offer the option of a roof solarium. Key ready options, plus others with completion in Nov 21 or April 2022.

# CUISINE

- Cuisine
- Cuisine équipée