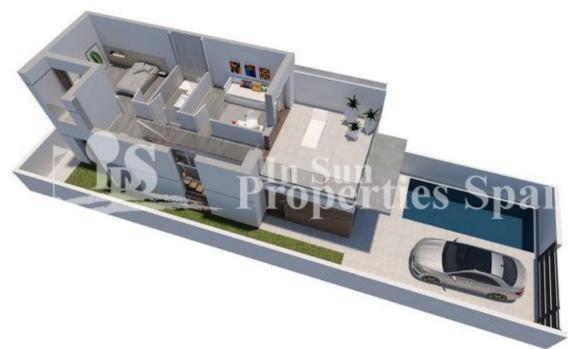

#### **DESCRIPTION**

Carla Villas III is the next phase released at this development in DAYA VIEJA. It is formed by semi-detached villas in the heart of Vega Baja. Daya Vieja is located south of the province of Alicante. It is a quiet agricultural town, which has excellent communications with the main cities, through the AP-7 in less than 30 minutes and it is very easy to reach the beaches of Guardamar and Torrevieja, or the airport of Alicante. It has some services, although the main ones are in Daya Nueva and San Fulgencio, 5 minutes by car; and the Almoradi, just 10 minutes. In this quiet enclave, is the residential Carla Villas, a set of 8 semi-detached villas, with modern lines. The houses have 3 bedrooms, 2 bathrooms plus separate wc. set on plots from 165m2 with private pool. In addition, the homes offer the option of a roof solarium. Key ready options, plus others with completion in Nov 21 or April 2022.