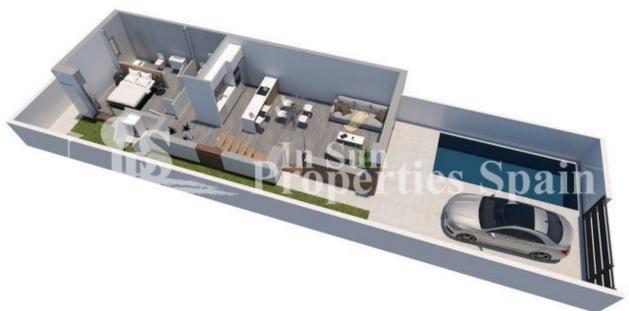

#### **DESCRIPTION**

Carla Villas III is the next phase released at this development in DAYA VIEJA. It is formed by semi-detached villas in the heart of Vega Baja. Daya Vieja is located south of the province of Alicante. It is a quiet agricultural town, which has excellent communications with the main cities, through the AP-7 in less than 30 minutes and it is very easy to reach the beaches of Guardamar and Torrevieja, or the airport of Alicante. It has some services, although the main ones are in Daya Nueva and San Fulgencio, 5 minutes by car; and the Almoradi, just 10 minutes. In this quiet enclave, is the residential Carla Villas, a set of 8 semi-detached villas, with modern lines. The houses have 3 bedrooms, 2 bathrooms plus separate wc. set on plots from 165m2 with private pool. In addition, the homes offer the option of a roof solarium. Key ready options, plus others with completion in Nov 21 or April 2022.