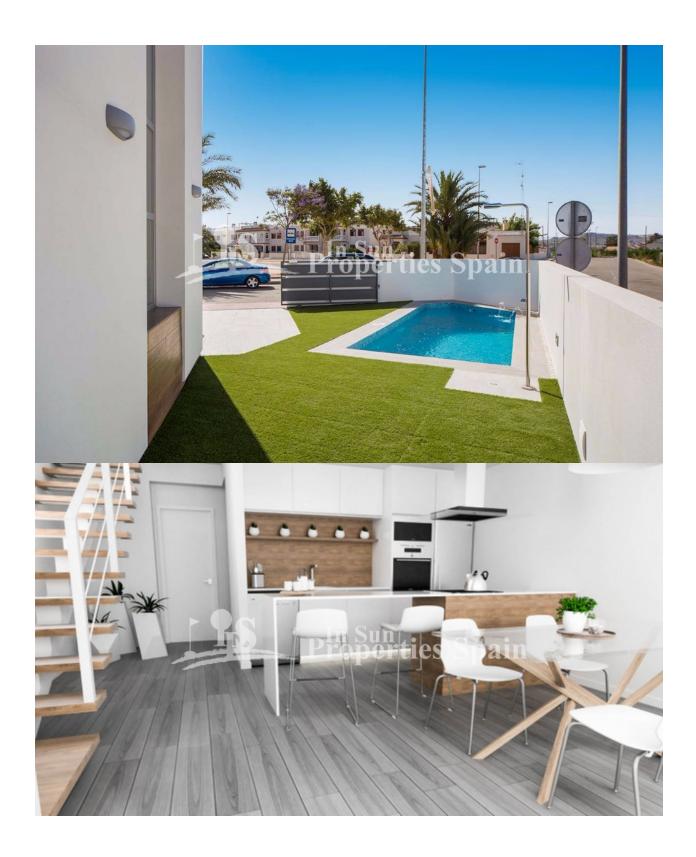

#### **DESCRIPTION**

Carla Villas III is the next phase released at this development in DAYA VIEJA. It is formed by semi-detached villas in the heart of Vega Baja. Daya Vieja is located south of the province of Alicante. It is a quiet agricultural town, which has excellent communications with the main cities, through the AP-7 in less than 30 minutes and it is very easy to reach the beaches of Guardamar and Torrevieja, or the airport of Alicante. It has some services, although the main ones are in Daya Nueva and San Fulgencio, 5 minutes by car; and the Almoradi, just 10 minutes. In this quiet enclave, is the residential Carla Villas, a set of 8 semi-detached villas, with modern lines. The houses have 3 bedrooms, 2 bathrooms plus separate wc. set on plots from 165m2 with private pool. In addition, the homes offer the option of a roof solarium. Key ready options, plus others with completion in Nov 21 or April 2022.

# CUISINE

- Cuisine
- Cuisine équipée

### JARD RIVIÈRE ET TERRASSES N

- Terrasse couverte
- Terrasse ouverte
- Paysage
- Jard RIVER n privée