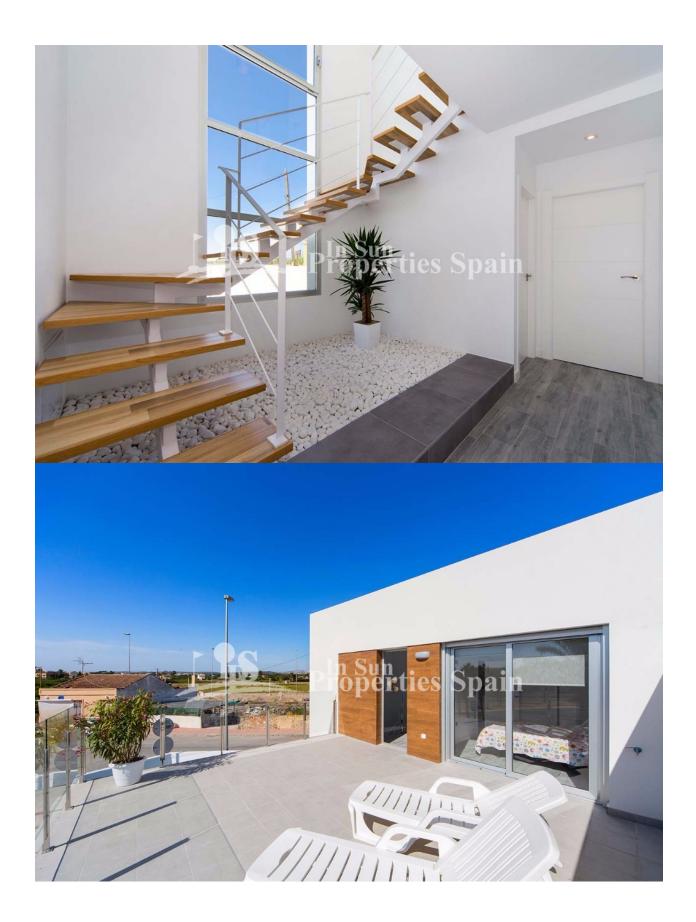

#### **DESCRIPTION**

Carla Villas III is the next phase released at this development in DAYA VIEJA. It is formed by semi-detached villas in the heart of Vega Baja. Daya Vieja is located south of the province of Alicante. It is a quiet agricultural town, which has excellent communications with the main cities, through the AP-7 in less than 30 minutes and it is very easy to reach the beaches of Guardamar and Torrevieja, or the airport of Alicante. It has some services, although the main ones are in Daya Nueva and San Fulgencio, 5 minutes by car; and the Almoradi, just 10 minutes. In this quiet enclave, is the residential Carla Villas, a set of 8 semi-detached villas, with modern lines. The houses have 3 bedrooms, 2 bathrooms plus separate wc. set on plots from 165m2 with private pool. In addition, the homes offer the option of a roof solarium. Key ready options, plus others with completion in Nov 21 or April 2022.