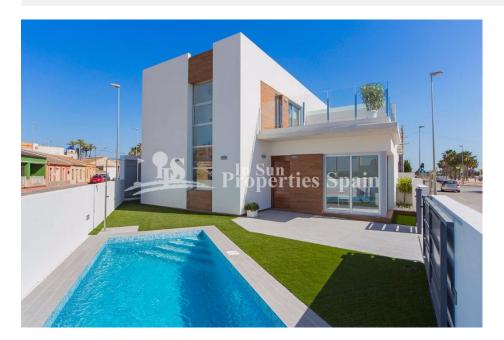

#### **DESCRIPTION**

Carla Villas III is the next phase released at this development in DAYA VIEJA. It is formed by semi-detached villas in the heart of Vega Baja. Daya Vieja is located south of the province of Alicante. It is a quiet agricultural town, which has excellent communications with the main cities, through the AP-7 in less than 30 minutes and it is very easy to reach the beaches of Guardamar and Torrevieja, or the airport of Alicante. It has some services, although the main ones are in Daya Nueva and San Fulgencio, 5 minutes by car; and the Almoradi, just 10 minutes. In this quiet enclave, is the residential Carla Villas, a set of 8 semi-detached villas, with modern lines. The houses have 3 bedrooms, 2 bathrooms plus separate wc. set on plots from 165m2 with private pool. In addition, the homes offer the option of a roof solarium. Key ready options, plus others with completion in Nov 21 or April 2022.