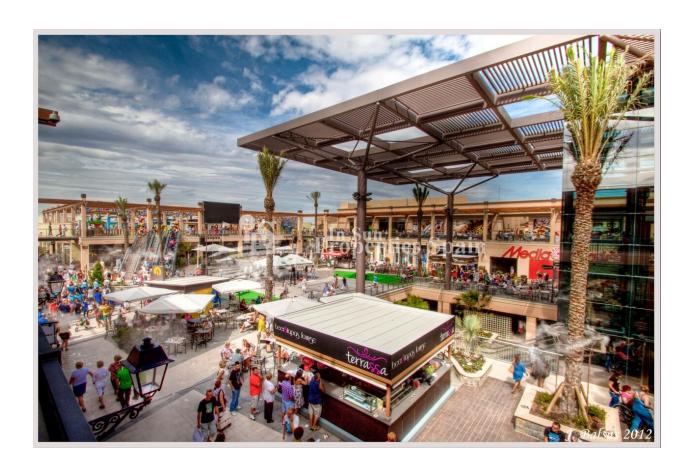

## **DESCRIPTION**

A lovely spacious 126m2 Mediterranean style 3 bed, 3 bath DETACHED Villa located on a guiet street just away from the Saturday Market in PLAYA FLAMENCA. The private plot offers off road parking and a spacious 153m2 low maintenance garden. There is a winter garden/conservatory 12m2 that leads into the fitted fully equipped kitchen. From here you have one bedroom, one bathroom to the ground floor along with a bright and spacious lounge/dining room. To the first floor you have two further spacious bedrooms one with ensuite and a very spacious family bathroom suite. A seperate door in the master bedroom conceals a small but useful storage area with stairs leading up to the generous roof soalrium 28m2 which offers distant sea views. The property has been well maintained and would make a superb holiday home or permanent residence. Just 60m away you have access to the lovely communal swimming pool and garden areas, though there woud be room to have a private pool if you preferred. Offered for sale furnished with A/C and floor heating to the bathrooms (beneficial over the cooler winter months). Playa Flamenca is a small beach resort south of Punta Prima and north of La Zenia. Several Blue flag beaches are in walking distance and provide plenty of sun and sea for your vacation in Spain. As a permanent residence, the area is home to a number of quiet residential areas. Ten minutes walk from La Zenia Boulevard - the newest shopping centre in our area and also the largest one in the Alicante region. At over 160,000m2 It offers more than 150 shops and services including a huge supermarket Alcampo, Leroy Merlin, Primark, Swarovski, Decathlon, Massimo Dutti, Zara, Stradivarius and much more. Plus there are an array of restaurants and bars and not to forget the popular Saturday Street Market on your door step! Nearest Airports are Alicante Airport (45 minutes away) and San Javier Airport (25 minutes away)