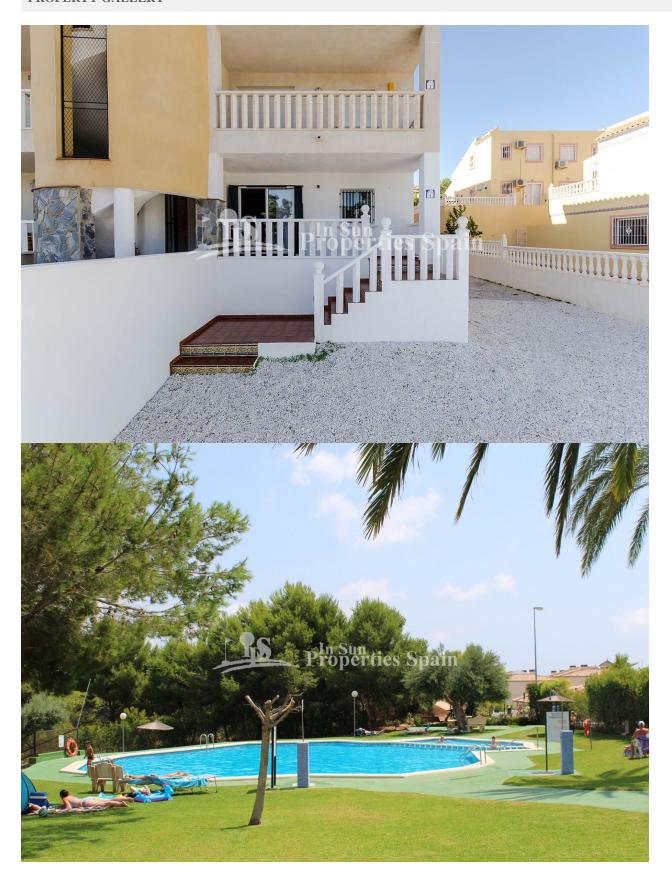

## **DESCRIPTION**

Superb Apartment located within the popular Pinada Golf 2 Urbanisation in the heart of Villamartin. This superb ground floor Apartment boasts a 125m2 corner plot offering a multitude of possibilities; perhaps a private pool or landscaped garden?...The 72m2 Apartment comprises of a large living room/dining area with separate, fully equipped kitchen and large patio terrace overlooking a green area. There are 2 double bedrooms, both with fitted wardrobes and quality furnishings, along with a family bathroom. The property is sold tastefully furnished and ready to occupy. The urbanisation offers numerous green areas, community swimming pool and boules court. Located in the heart of Villamartin, only a ten minute walk to Villamartin Plaza and Villamartin Golf Course. The fine sandy beaches of La Zenia are only a short drive away and there are many amenities closeby, including supermarket, natural pharmacy, bars, restaurants and a small mail room. 50 minutes from Alicante and Murcia, San Javier Airport