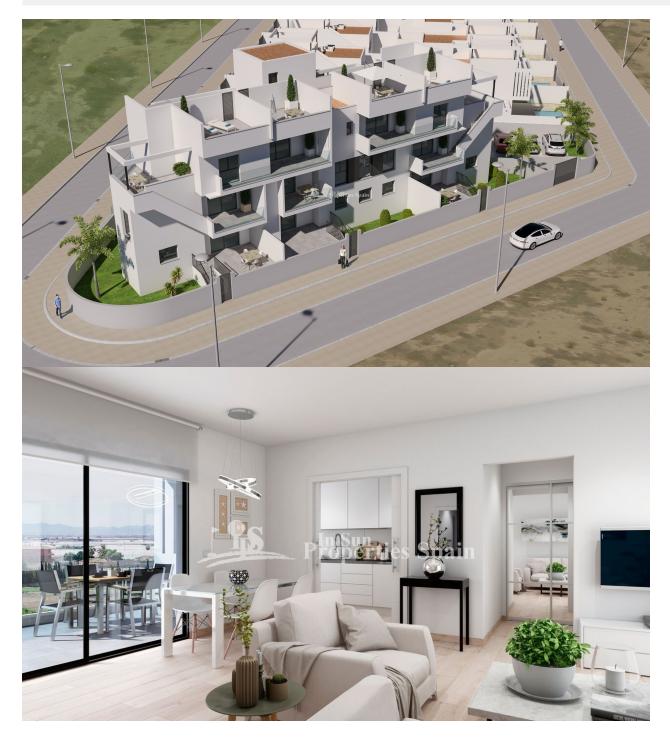

## DESCRIPTION

New Build Apartments at Roda Golf & Beach Resort,LOS ALCAZARES. The apartments just 5 minutes walk to the club house and facilities. The urbanisation,Vela Latina Golf has been designed to create a lifestyle that aims to achieve harmony and good taste in every little detail. They offer a modern bright design with ample views. The Apartments boast open plan living accomodation with spacious lounge and dining area along with modern equipped kitchen, 3 bedrooms, 2 bathrooms and good size terrace. 97m2 Ground floor Aprtments with 10m2 of terraces a private 22m2 solarium and access to the communal pool and communal areas start at just €155,000. There are other Apartments available over the ground, first and top floor. They are just 300m from the Mar Menor beaches and very close to shops, restaurants and leisure areas. The Region of Murcia, next to the Mediterranean sea and in a unique environment with peaceful waters, surrounded by nature, with over 300 days a year of sun and an annual average temperature of 21°C offers the best of southeastern Spain.