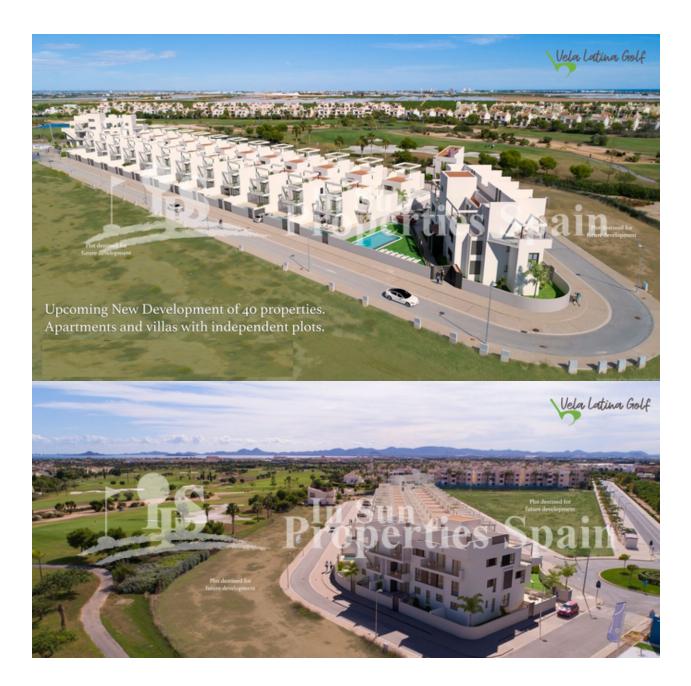

## DESCRIPTION

New Build Apartments at Roda Golf & Beach Resort,LOS ALCAZARES. The apartments just 5 minutes walk to the club house and facilities. The urbanisation,Vela Latina Golf has been designed to create a lifestyle that aims to achieve harmony and good taste in every little detail. They offer a modern bright design with ample views. The Apartments boast open plan living accomodation with spacious lounge and dining area along with modern equipped kitchen, 3 bedrooms, 2 bathrooms and good size terrace. 97m2 Ground floor Aprtments with 10m2 of terraces a private 22m2 solarium and access to the communal pool and communal areas start at just €155,000. There are other Apartments available over the ground, first and top floor. They are just 300m from the Mar Menor beaches and very close to shops, restaurants and leisure areas. The Region of Murcia, next to the Mediterranean sea and in a unique environment with peaceful waters, surrounded by nature, with over 300 days a year of sun and an annual average temperature of 21°C offers the best of southeastern Spain.