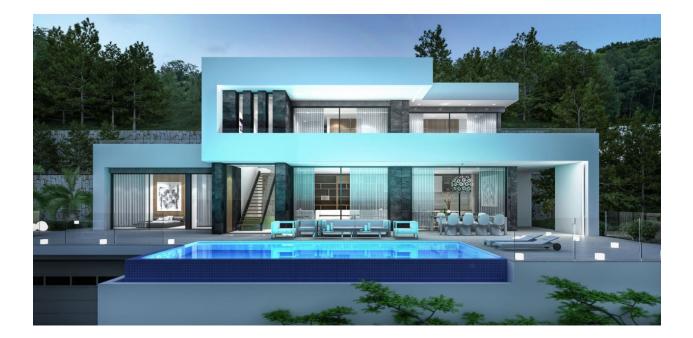

## DESCRIPTION

Modern design villa to be constructed in an elevated position in Benimeit, offering panoramic sea views. This turn-key project will be finished with high quality materials and installations of premium brands and will include full underfloor heating, full air conditioning, solar heated water, fully fitted luxury kitchen, luxury bathrooms, aluminium window frames, electric blinds for the bedroom windows, infinity pool, terracing, garden walls, driveway, double garage, automatic gate and many other features. Please contact us for more information!