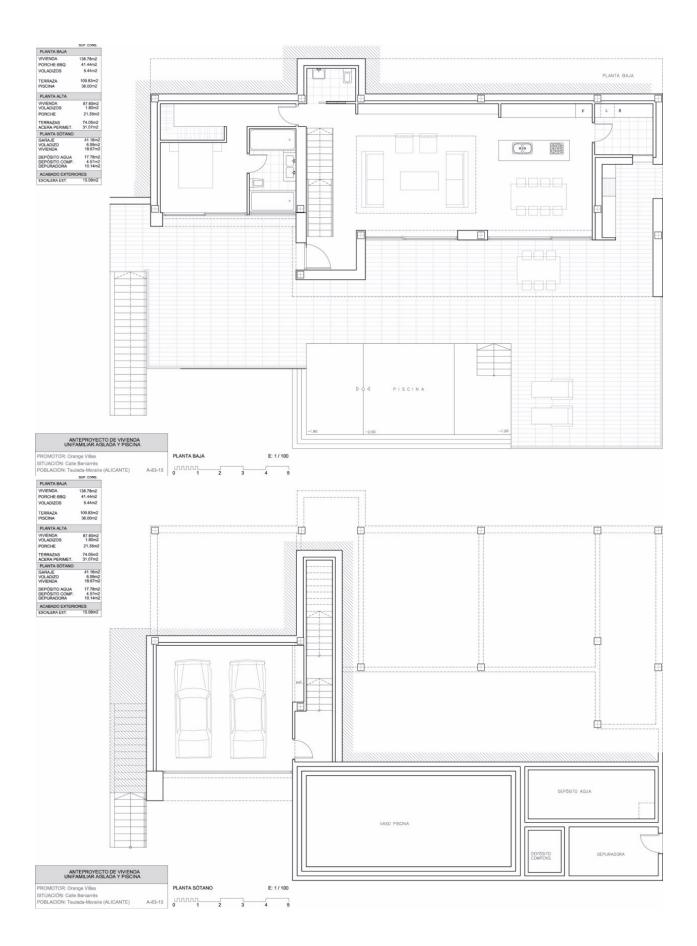

## REF: # 6088

| н | P | J | E | 0                 |
|---|---|---|---|-------------------|
|   | 5 | w |   | $\mathbf{\nabla}$ |

| PRIX:               | 1.200.000€ |  |
|---------------------|------------|--|
| Type de propriété:  | Villa      |  |
| Emplacement:        |            |  |
| Chambres à coucher: | 3          |  |
| Ba ENFANTS:         | 3          |  |
| Built:              | 359 (m2)   |  |
| pas:                | 800 (m2)   |  |
| Terrasse:           | -          |  |
| A ENFANTS:          | -          |  |
| de plante:          | -          |  |
| MESSAGE             | -          |  |

## DESCRIPTION

Modern design villa to be constructed in an elevated position in Benimeit, offering panoramic sea views. This turn-key project will be finished with high quality materials and installations of premium brands and will include full underfloor heating, full air conditioning, solar heated water, fully fitted luxury kitchen, luxury bathrooms, aluminium window frames, electric blinds for the bedroom windows, infinity pool, terracing, garden walls, driveway, double garage, automatic gate and many other features. Please contact us for more information!