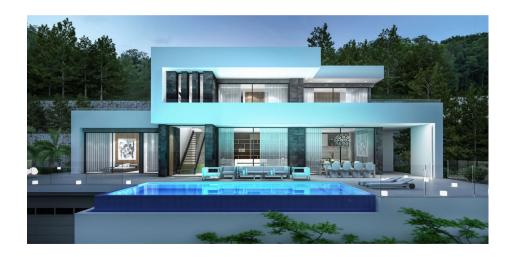

## DESCRIPTION

Modern design villa to be constructed in an elevated position in Benimeit, offering panoramic sea views. This turn-key project will be finished with high quality materials and installations of premium brands and will include full underfloor heating, full air conditioning, solar heated water, fully fitted luxury kitchen, luxury bathrooms, aluminium window frames, electric blinds for the bedroom windows, infinity pool, terracing, garden walls, driveway, double garage, automatic gate and many other features. Please contact us for more information!