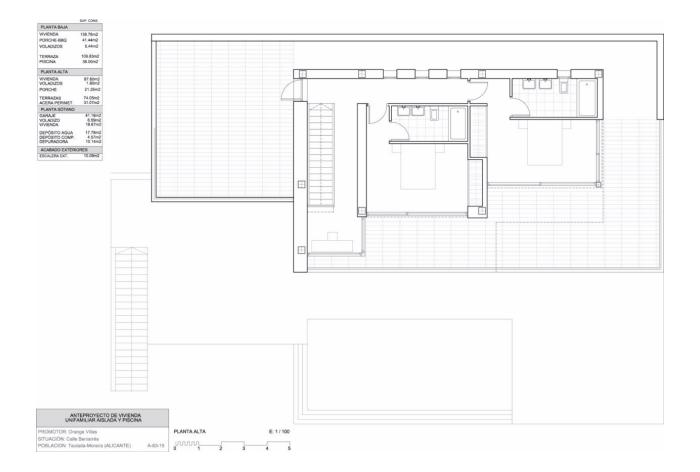

## DESCRIPTION

Modern design villa to be constructed in an elevated position in Benimeit, offering panoramic sea views. This turn-key project will be finished with high quality materials and installations of premium brands and will include full underfloor heating, full air conditioning, solar heated water, fully fitted luxury kitchen, luxury bathrooms, aluminium window frames, electric blinds for the bedroom windows, infinity pool, terracing, garden walls, driveway, double garage, automatic gate and many other features. Please contact us for more information!