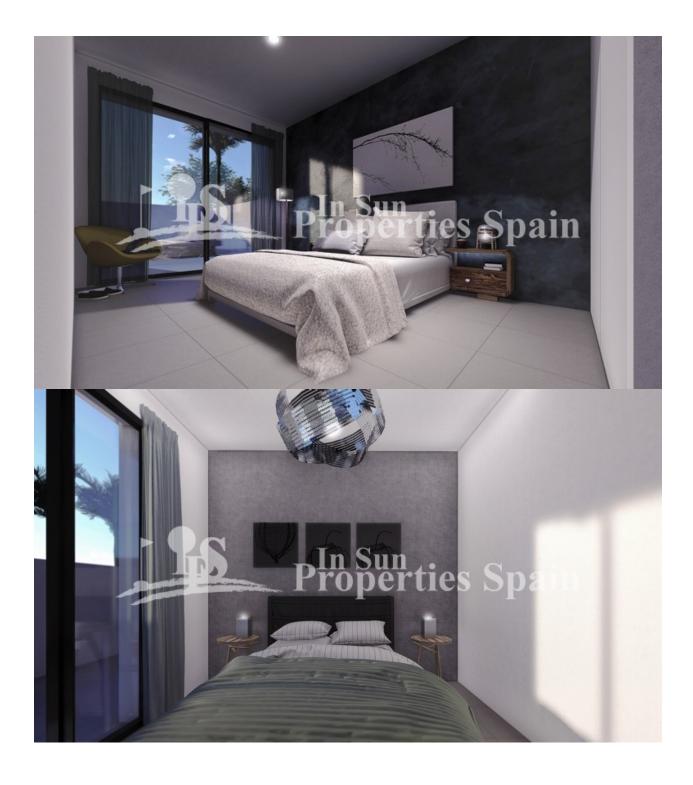

#### DESCRIPTION

Located in the coastal town of SAN PEDRO DEL PINATAR you will find this last remaining stunning signature one level spacious detached villa on a 250m2 CORNER PLOT with 3 bedrooms in a very central location. The 107m2 villa offers an impressive 'open plan' living space with high ceilings, finished with top quality floor tiles and two wide sliding glass doors leading to the outside terraced area. The front door opens into the large open plan living area with dining area and to the side the kitchen - perfect for those "tapas" moments throughout the day. Enjoy the natural sun light with the oversized front sliding doors allowing masses of light inside. To the rear of the kitchen is a family bathroom with basin, toilet and shower with three over sized bedrooms all having fitted wardrobes - the master bedroom suite offers an en-suite bathroom. Outside the villa you find a large tiled area with private 6x3m swimming pool and off road parking. Steps to the side of the property give you access to the large 100m2 rooftop solarium with a storage room located to the rear. This is Built to order taking 6 - 8 months from signing of contract, adaptations are available prior to the build. In a privileged locations just a 4 minute drive from El Mojon Beach or a leisurely 20 minute stroll, 600m to the supermarket, 450m to the medical centre, 10 minutes walk from Las Salinas, a coastal reserve with salt flats & sand dunes, the same distance to the Botanical Gardens and only 15minutes from the Health Club.