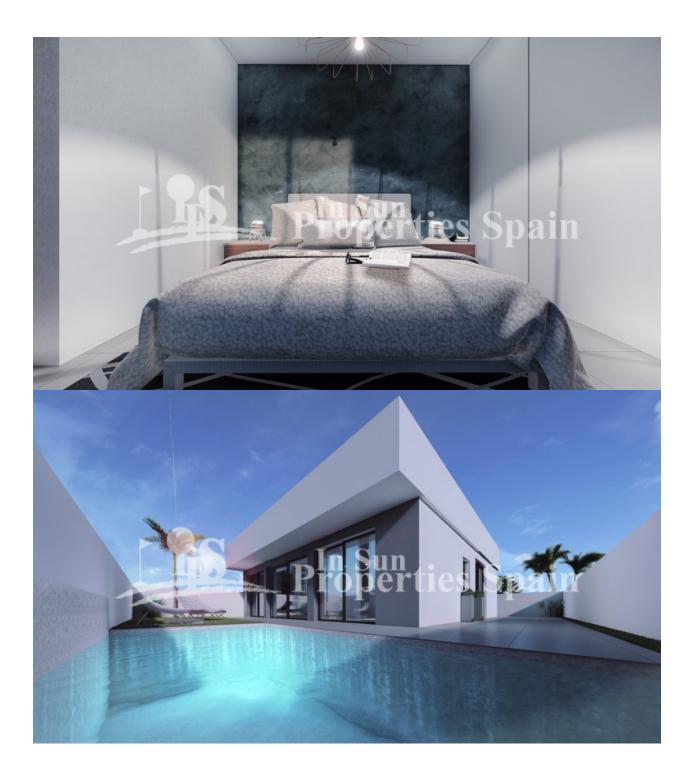

#### DESCRIPTION

Located in the coastal town of SAN PEDRO DEL PINATAR you will find this last remaining stunning signature one level spacious detached villa on a 250m2 CORNER PLOT with 3 bedrooms in a very central location. The 107m2 villa offers an impressive 'open plan' living space with high ceilings, finished with top quality floor tiles and two wide sliding glass doors leading to the outside terraced area. The front door opens into the large open plan living area with dining area and to the side the kitchen - perfect for those "tapas" moments throughout the day. Enjoy the natural sun light with the oversized front sliding doors allowing masses of light inside. To the rear of the kitchen is a family bathroom with basin, toilet and shower with three over sized bedrooms all having fitted wardrobes - the master bedroom suite offers an en-suite bathroom. Outside the villa you find a large tiled area with private 6x3m swimming pool and off road parking. Steps to the side of the property give you access to the large 100m2 rooftop solarium with a storage room located to the rear. This is Built to order taking 6 - 8 months from signing of contract, adaptations are available prior to the build. In a privileged locations just a 4 minute drive from El Mojon Beach or a leisurely 20 minute stroll, 600m to the supermarket, 450m to the medical centre, 10 minutes walk from Las Salinas, a coastal reserve with salt flats & sand dunes, the same distance to the Botanical Gardens and only 15minutes from the Health Club.