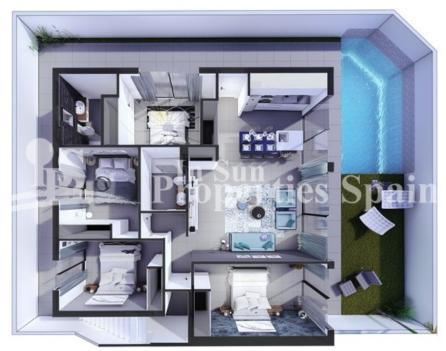

#### DESCRIPTION

Located in the coastal town of SAN PEDRO DEL PINATAR you will find this last remaining stunning signature one level spacious detached villa on a 250m2 CORNER PLOT with 3 bedrooms in a very central location. The 107m2 villa offers an impressive 'open plan' living space with high ceilings, finished with top quality floor tiles and two wide sliding glass doors leading to the outside terraced area. The front door opens into the large open plan living area with dining area and to the side the kitchen - perfect for those "tapas" moments throughout the day. Enjoy the natural sun light with the oversized front sliding doors allowing masses of light inside. To the rear of the kitchen is a family bathroom with basin, toilet and shower with three over sized bedrooms all having fitted wardrobes - the master bedroom suite offers an en-suite bathroom. Outside the villa you find a large tiled area with private 6x3m swimming pool and off road parking. Steps to the side of the property give you access to the large 100m2 rooftop solarium with a storage room located to the rear. This is Built to order taking 6 - 8 months from signing of contract, adaptations are available prior to the build. In a privileged locations just a 4 minute drive from El Mojon Beach or a leisurely 20 minute stroll, 600m to the supermarket, 450m to the medical centre, 10 minutes walk from Las Salinas, a coastal reserve with salt flats & sand dunes, the same distance to the Botanical Gardens and only 15minutes from the Health Club.