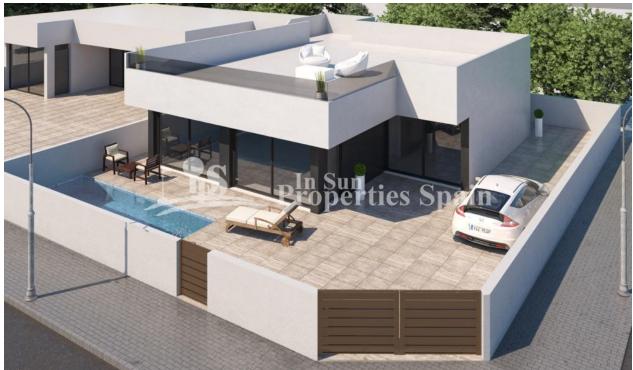

#### DESCRIPTION

Located in the coastal town of SAN PEDRO DEL PINATAR you will find this last remaining stunning signature one level spacious detached villa on a 250m2 CORNER PLOT with 3 bedrooms in a very central location. The 107m2 villa offers an impressive 'open plan' living space with high ceilings, finished with top quality floor tiles and two wide sliding glass doors leading to the outside terraced area. The front door opens into the large open plan living area with dining area and to the side the kitchen - perfect for those "tapas" moments throughout the day. Enjoy the natural sun light with the oversized front sliding doors allowing masses of light inside. To the rear of the kitchen is a family bathroom with basin, toilet and shower with three over sized bedrooms all having fitted wardrobes - the master bedroom suite offers an en-suite bathroom. Outside the villa you find a large tiled area with private 6x3m swimming pool and off road parking. Steps to the side of the property give you access to the large 100m2 rooftop solarium with a storage room located to the rear. This is Built to order taking 6 - 8 months from signing of contract, adaptations are available prior to the build. In a privileged locations just a 4 minute drive from El Mojon Beach or a leisurely 20 minute stroll, 600m to the supermarket, 450m to the medical centre, 10 minutes walk from Las Salinas, a coastal reserve with salt flats & sand dunes, the same distance to the Botanical Gardens and only 15minutes from the Health Club.