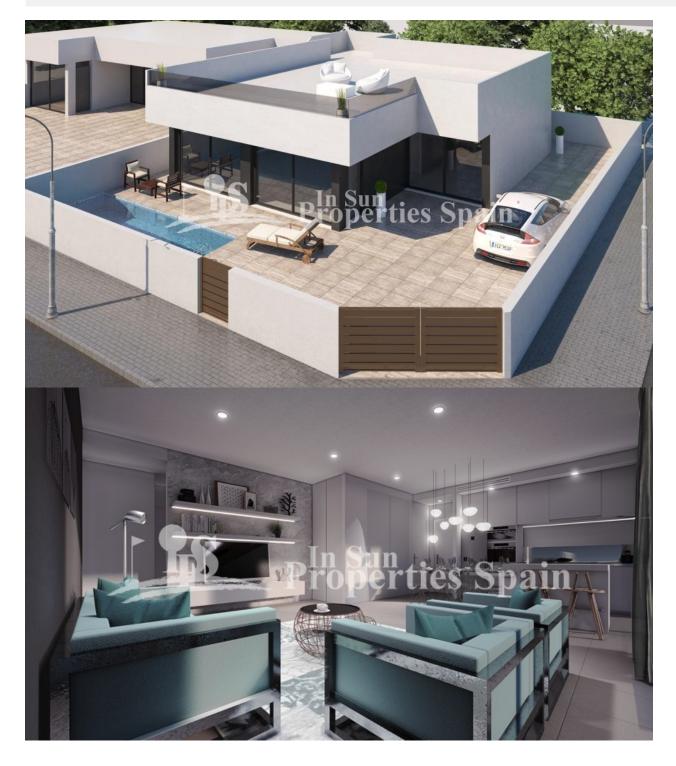

#### DESCRIPTION

Located in the coastal town of SAN PEDRO DEL PINATAR you will find this last remaining stunning signature one level spacious detached villa on a 250m2 CORNER PLOT with 3 bedrooms in a very central location. The 107m2 villa offers an impressive 'open plan' living space with high ceilings, finished with top quality floor tiles and two wide sliding glass doors leading to the outside terraced area. The front door opens into the large open plan living area with dining area and to the side the kitchen - perfect for those "tapas" moments throughout the day. Enjoy the natural sun light with the oversized front sliding doors allowing masses of light inside. To the rear of the kitchen is a family bathroom with basin, toilet and shower with three over sized bedrooms all having fitted wardrobes - the master bedroom suite offers an en-suite bathroom. Outside the villa you find a large tiled area with private 6x3m swimming pool and off road parking. Steps to the side of the property give you access to the large 100m2 rooftop solarium with a storage room located to the rear. This is Built to order taking 6 - 8 months from signing of contract, adaptations are available prior to the build. In a privileged locations just a 4 minute drive from El Mojon Beach or a leisurely 20 minute stroll, 600m to the supermarket, 450m to the medical centre, 10 minutes walk from Las Salinas, a coastal reserve with salt flats & sand dunes, the same distance to the Botanical Gardens and only 15minutes from the Health Club.