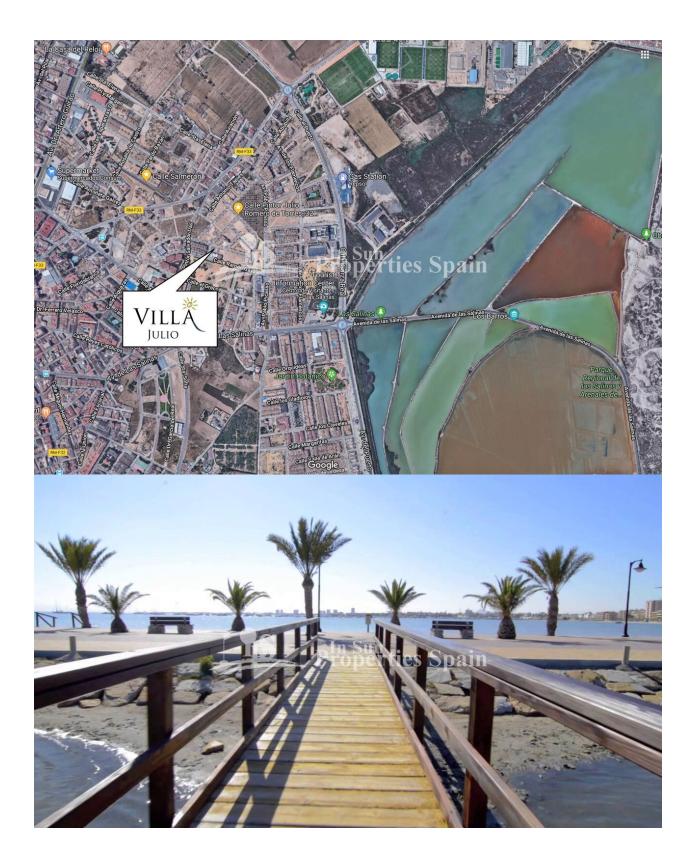

#### DESCRIPTION

Located in the coastal town of SAN PEDRO DEL PINATAR you will find this last remaining stunning signature one level spacious detached villa on a 250m2 CORNER PLOT with 3 bedrooms in a very central location. The 107m2 villa offers an impressive 'open plan' living space with high ceilings, finished with top quality floor tiles and two wide sliding glass doors leading to the outside terraced area. The front door opens into the large open plan living area with dining area and to the side the kitchen - perfect for those "tapas" moments throughout the day. Enjoy the natural sun light with the oversized front sliding doors allowing masses of light inside. To the rear of the kitchen is a family bathroom with basin, toilet and shower with three over sized bedrooms all having fitted wardrobes - the master bedroom suite offers an en-suite bathroom. Outside the villa you find a large tiled area with private 6x3m swimming pool and off road parking. Steps to the side of the property give you access to the large 100m2 rooftop solarium with a storage room located to the rear. This is Built to order taking 6 - 8 months from signing of contract, adaptations are available prior to the build. In a privileged locations just a 4 minute drive from El Mojon Beach or a leisurely 20 minute stroll, 600m to the supermarket, 450m to the medical centre, 10 minutes walk from Las Salinas, a coastal reserve with salt flats & sand dunes, the same distance to the Botanical Gardens and only 15minutes from the Health Club.

### DISTANCE :

Beach : 2 Km

aéroport: 20 Km

: 1 Km

ZONES

stockage