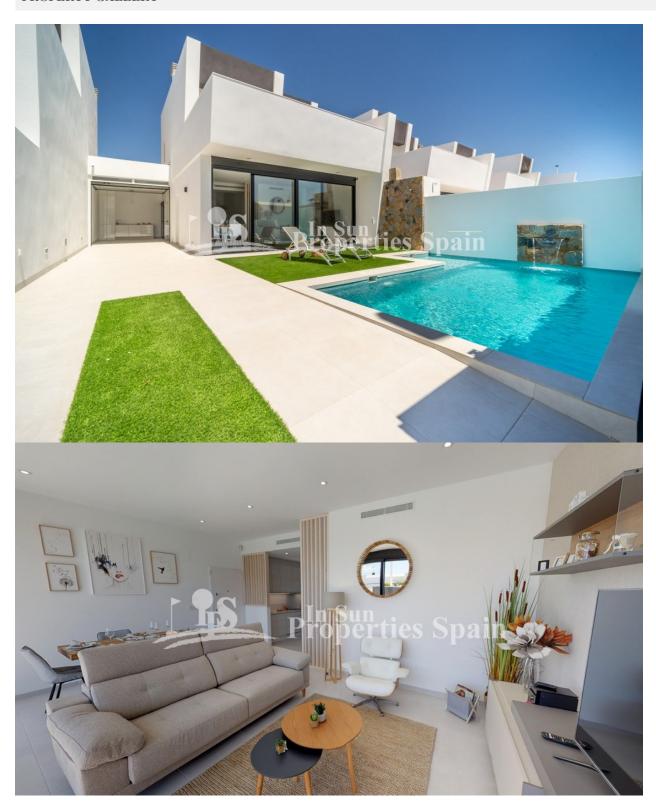

## **DESCRIPTION**

New release of the popular premium Villas in SAN PEDRO DEL PINATAR, 600m/8 minutes walk from the beach. These 3 bedroom, 3 bathroom homes of 128m2 build are on minimum 190m2 plots and set in a nice residential area. Each with their own private pool, 52m2 garden and garage. Just 700m from the beaches. These off plan villas will have 2 levels and comprise of a large spacious open plan lounge with dining area and separate kitchen which comes fitted with modern design wall and base units equipped with Hob, oven and extractor fan. The 3 double bedrooms all come with fitted wardrobes and both first floor models have private bathrooms, there is also a family bathroom and utility room on the ground floor. Outside the property a generous garden with drive leading to a garage plus large patio areas offering lots of 'alfresco dining' options for an outdoor kitchen (next to the pool area), a private pool. The properties also come with installed air-con, kitchen appliances and pool cascade. Optional solarium (+15,500€) This 'exclusive' development off private homes are situated in a residential area – close to all amenities(8min walk), park areas, the beach (8min walk), bars, shops and restaurants. The Mar Menor and all the facilities it has to offer is just a short 10 minute walk away, there are many golf courses nearby. This 'exclusive' development of private homes are situated in a residential area – close to all amenities, walking distance to park areas, the beach, bars, shops and restaurants.

## JARD RIVIÈRE ET TERRASSES N

• Vide

- Terrasse couverte
- Terrasse ouverte
- Jard RIVER n privée

Garage no. Car: 1