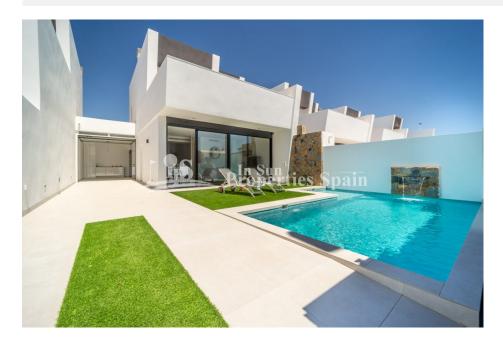

## **DESCRIPTION**

New release of the popular premium Villas in SAN PEDRO DEL PINATAR, 600m/8 minutes walk from the beach. These 3 bedroom, 3 bathroom homes of 128m2 build are on minimum 190m2 plots and set in a nice residential area. Each with their own private pool, 52m2 garden and garage. Just 700m from the beaches. These off plan villas will have 2 levels and comprise of a large spacious open plan lounge with dining area and separate kitchen which comes fitted with modern design wall and base units equipped with Hob, oven and extractor fan. The 3 double bedrooms all come with fitted wardrobes and both first floor models have private bathrooms, there is also a family bathroom and utility room on the ground floor. Outside the property a generous garden with drive leading to a garage plus large patio areas offering lots of 'alfresco dining' options for an outdoor kitchen (next to the pool area), a private pool. The properties also come with installed air-con, kitchen appliances and pool cascade. Optional solarium (+15,500€) This 'exclusive' development off private homes are situated in a residential area – close to all amenities(8min walk), park areas, the beach (8min walk), bars, shops and restaurants. The Mar Menor and all the facilities it has to offer is just a short 10 minute walk away, there are many golf courses nearby. This 'exclusive' development of private homes are situated in a residential area – close to all amenities, walking distance to park areas, the beach, bars, shops and restaurants.

## JARD RIVIÈRE ET TERRASSES N

• Vide

- Terrasse couverte
- Terrasse ouverte
- Jard RIVER n privée

Garage no. Car: 1