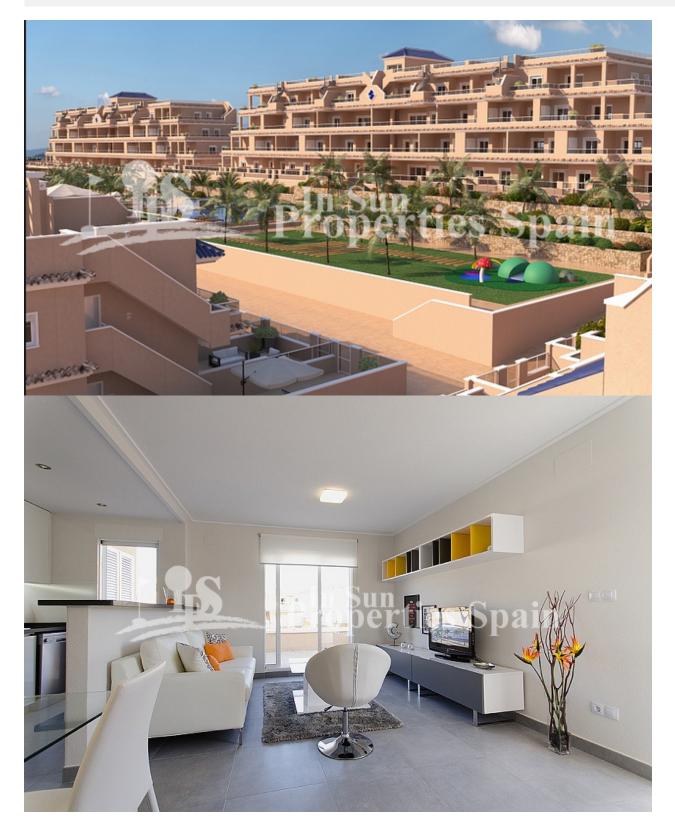

#### DESCRIPTION

Located in the privileged area of PUNTA PRIMA, 300 meters from the Punta Marina Shopping Center and 5 minutes from PUNTA PRIMA BEACH and Zenia Boulevard Shopping Center. KEY READY, these are the last few remaining Apartments at this development. This apartment (in block) boasts 2 bedrooms within the 74m2 built surface area, an open plan living/dining room, fully equipped fitted kitchen, 2 bathrooms and private 12m2 terrace. The development is set within large communal green areas with swimming pool and Jacuzzi, one of them with indoor SPA pool (Jacuzzi, cervical jets, sauna, gym etc.) More than 5,000 m2 of green areas with swimming pools, Spa with Jacuzzi, sauna, Gym and children's areas, all this together makes this an Exclusive Residential not to be missed! The area is home to a number of championship Golf resorts including Campo de Golf Villamartin, Las Ramblas, Las Colinas Golf & Country Clun and Campoamor. Nearby Torrevieja is a city full of vibrant nightlife and a lovely port and promenade. Alicante and Murcia (RMU) airports are around 50 minutes from Punta Prima.

## PROPERTY GALLERY

"Experience our experience - Because you deserve the best"