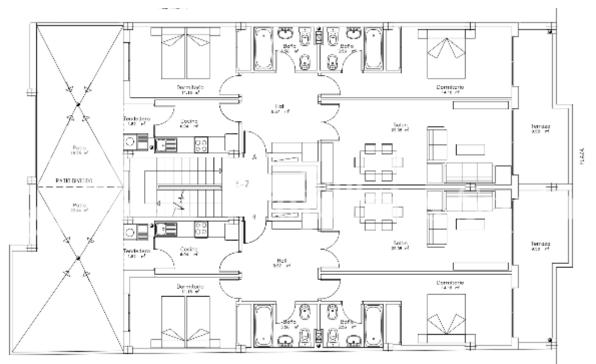

## **DESCRIPTION**

In a luxury block of just 4 lift assisted apartments which were built in 2008, these two, first floor properties have never been used and enjoy the best location in the lovely seaside resort of Torre de la Horadada. With direct access from the main square with its fantastic selection of bars and restaurants, and with the marina and beach just meters away, each apartment comprises a spacious hallway, living/dining room with private balcony that overlooks the square, main bedroom with en-suite bathroom and private balcony, second bedroom and second bathroom, plus a separate kitchen with access to a large rear terrace. There is a private solarium with views to the marina to be shared by just the two apartments and a large storeroom for each apartment off the solarium. White good and pre-installation of ducted AC included. Built to the highest standard, they provide a unique opportunity to invest in a prime location on the southern Costa Blanca, providing an ideal base for winter sun as well as a fantastic summer holiday home with excellent rental potential. Just a minute swalk to the marina and the beach. Torre de la Horadada is located south of Alicante in a beautiful location on the coast. There are lots of restaurants, bars and shops, also water sports, diving and snorkelling. It is well connected just 15 minutes from San Javier airport and 40 minutes from Alicante airport, with easy access to large commercial shopping centres and multiple golf courses. The road network in the area is also excellent with the N332 and AP7 motorway close by.