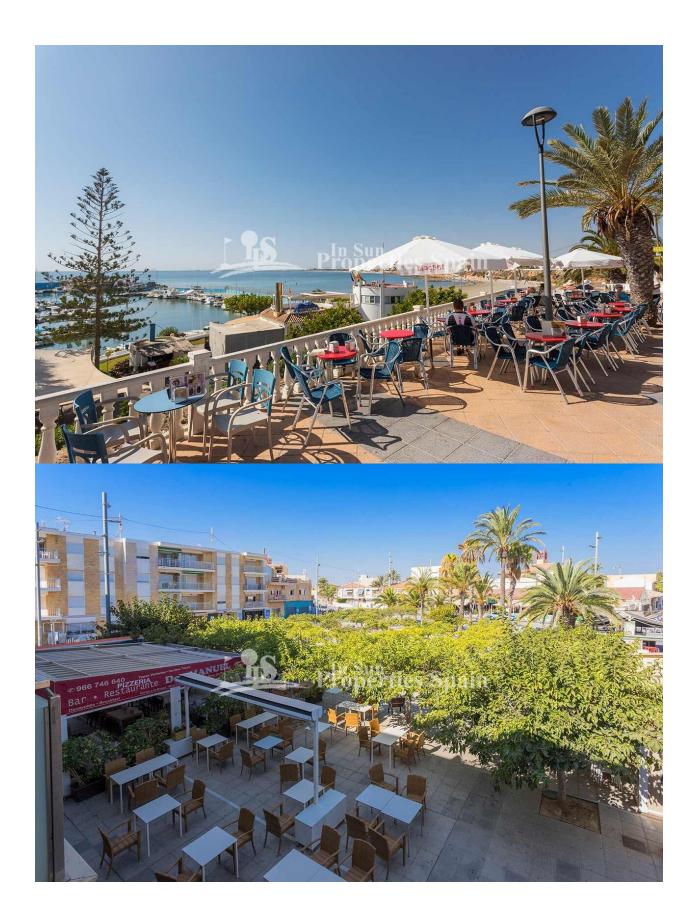

## **DESCRIPTION**

In a luxury block of just 4 lift assisted apartments which were built in 2008, these two, first floor properties have never been used and enjoy the best location in the lovely seaside resort of Torre de la Horadada. With direct access from the main square with its fantastic selection of bars and restaurants, and with the marina and beach just meters away, each apartment comprises a spacious hallway, living/dining room with private balcony that overlooks the square, main bedroom with en-suite bathroom and private balcony, second bedroom and second bathroom, plus a separate kitchen with access to a large rear terrace. There is a private solarium with views to the marina to be shared by just the two apartments and a large storeroom for each apartment off the solarium. White good and pre-installation of ducted AC included. Built to the highest standard, they provide a unique opportunity to invest in a prime location on the southern Costa Blanca, providing an ideal base for winter sun as well as a fantastic summer holiday home with excellent rental potential. Just a minute swalk to the marina and the beach. Torre de la Horadada is located south of Alicante in a beautiful location on the coast. There are lots of restaurants, bars and shops, also water sports, diving and snorkelling. It is well connected just 15 minutes from San Javier airport and 40 minutes from Alicante airport, with easy access to large commercial shopping centres and multiple golf courses. The road network in the area is also excellent with the N332 and AP7 motorway close by.