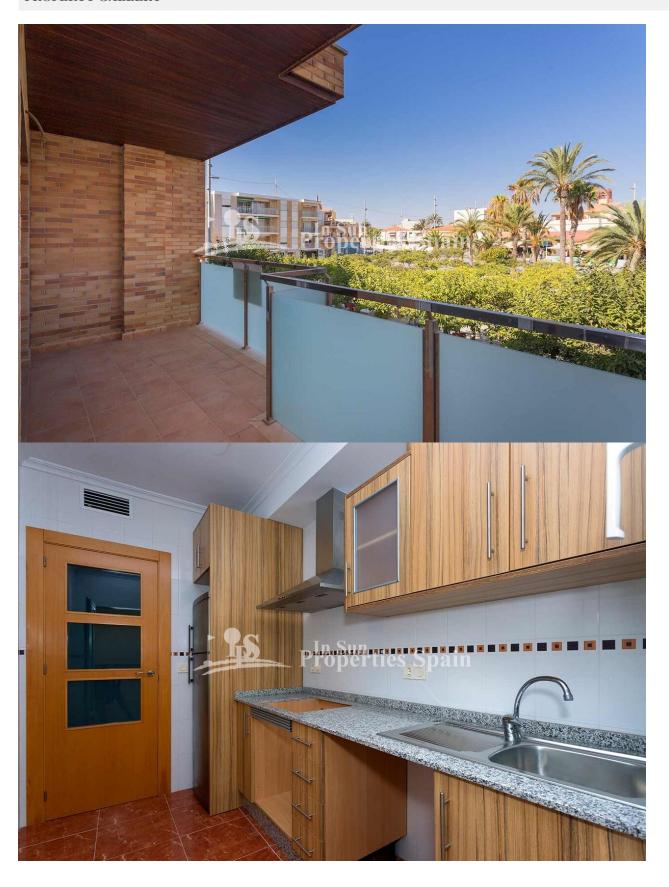

## **DESCRIPTION**

In a luxury block of just 4 lift assisted apartments which were built in 2008, these two, first floor properties have never been used and enjoy the best location in the lovely seaside resort of Torre de la Horadada. With direct access from the main square with its fantastic selection of bars and restaurants, and with the marina and beach just meters away, each apartment comprises a spacious hallway, living/dining room with private balcony that overlooks the square, main bedroom with en-suite bathroom and private balcony, second bedroom and second bathroom, plus a separate kitchen with access to a large rear terrace. There is a private solarium with views to the marina to be shared by just the two apartments and a large storeroom for each apartment off the solarium. White good and pre-installation of ducted AC included. Built to the highest standard, they provide a unique opportunity to invest in a prime location on the southern Costa Blanca, providing an ideal base for winter sun as well as a fantastic summer holiday home with excellent rental potential. Just a minute swalk to the marina and the beach. Torre de la Horadada is located south of Alicante in a beautiful location on the coast. There are lots of restaurants, bars and shops, also water sports, diving and snorkelling. It is well connected just 15 minutes from San Javier airport and 40 minutes from Alicante airport, with easy access to large commercial shopping centres and multiple golf courses. The road network in the area is also excellent with the N332 and AP7 motorway close by.