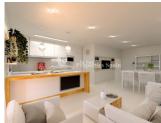

#### **DESCRIPTION**

Scandinavia is a new development of two or three-bedroom apartments only 50m from EL CURA BEACH, TORREVIEJA, the most famous beach in Torrevieja. This property comprises of two double bedrooms (both with fitted wardrobes), two bathrooms (en-suite to the master bedroom), modern fully-fitted integrated kitchen (with breakfast bar) and open-plan living/dining room, leading to a 9m2 terrace. Penthouse apartments also have a private solarium. There are storage rooms of 9m2-19m2 available from €12,000. The development benefits from a residents-only rooftop swimming pool and communal leisure area with barbecue. Delivery from April 2021. Scandinavia is located in Torrevieja town centre, just a few meters from the seafront with miles of beaches, bars, restaurants and cafes. Torrevieja was once a small fishing village and over the years became a large Cosmopolitan tow with marina, a wonderful promenade, a huge range of shops, fresh fish markets, night markets, water parks, and funfairs to name but a few. It's a great place to sample some of the many fiestas held in Spain, such as the Semana Santa (Easter parade) the Three Kings (New Year parade), plus many more. From a relaxing stroll along the promenade, (a favorite with the Spanish), to water sports, boat/fishing trips, shopping or fine dining and for the more energetic a huge choice of bars and clubs that are open all night. This city has something for everyone.

### CUISINE

CuisineCuisine équipée