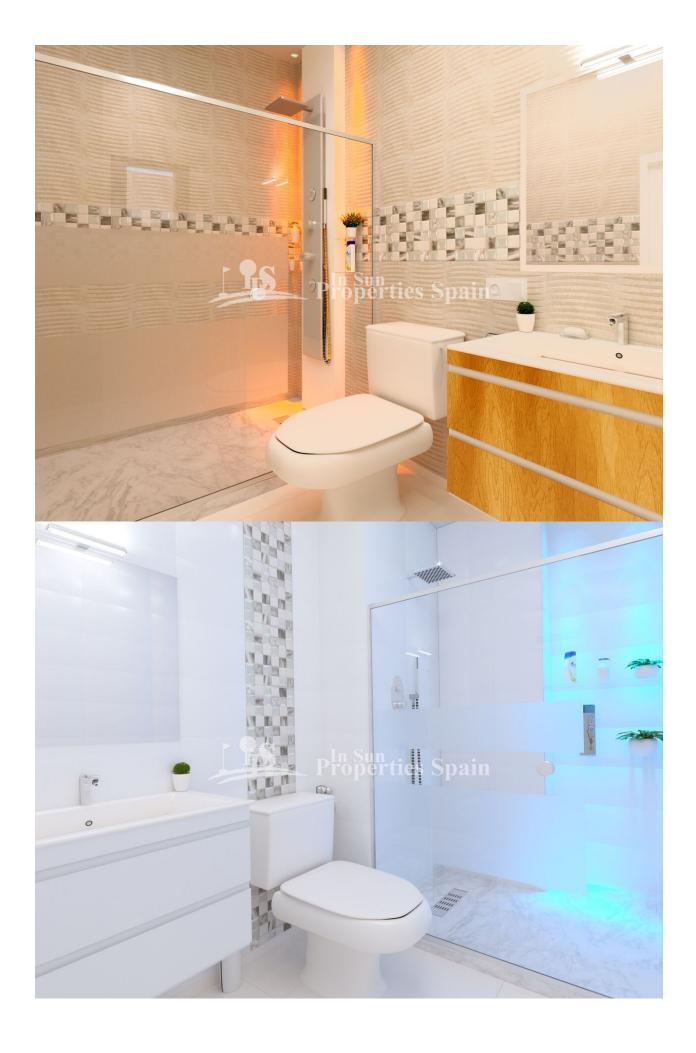

#### **DESCRIPTION**

Scandinavia is a new development of two or three-bedroom apartments only 50m from EL CURA BEACH, TORREVIEJA, the most famous beach in Torrevieja. This property comprises of two double bedrooms (both with fitted wardrobes), two bathrooms (en-suite to the master bedroom), modern fully-fitted integrated kitchen (with breakfast bar) and open-plan living/dining room, leading to a 9m2 terrace. Penthouse apartments also have a private solarium. There are storage rooms of 9m2-19m2 available from €12,000. The development benefits from a residents-only rooftop swimming pool and communal leisure area with barbecue. Delivery from April 2021. Scandinavia is located in Torrevieja town centre, just a few meters from the seafront with miles of beaches, bars, restaurants and cafes. Torrevieja was once a small fishing village and over the years became a large Cosmopolitan tow with marina, a wonderful promenade, a huge range of shops, fresh fish markets, night markets, water parks, and funfairs to name but a few. It's a great place to sample some of the many fiestas held in Spain, such as the Semana Santa (Easter parade) the Three Kings (New Year parade), plus many more. From a relaxing stroll along the promenade, (a favorite with the Spanish), to water sports, boat/fishing trips, shopping or fine dining and for the more energetic a huge choice of bars and clubs that are open all night. This city has something for everyone.