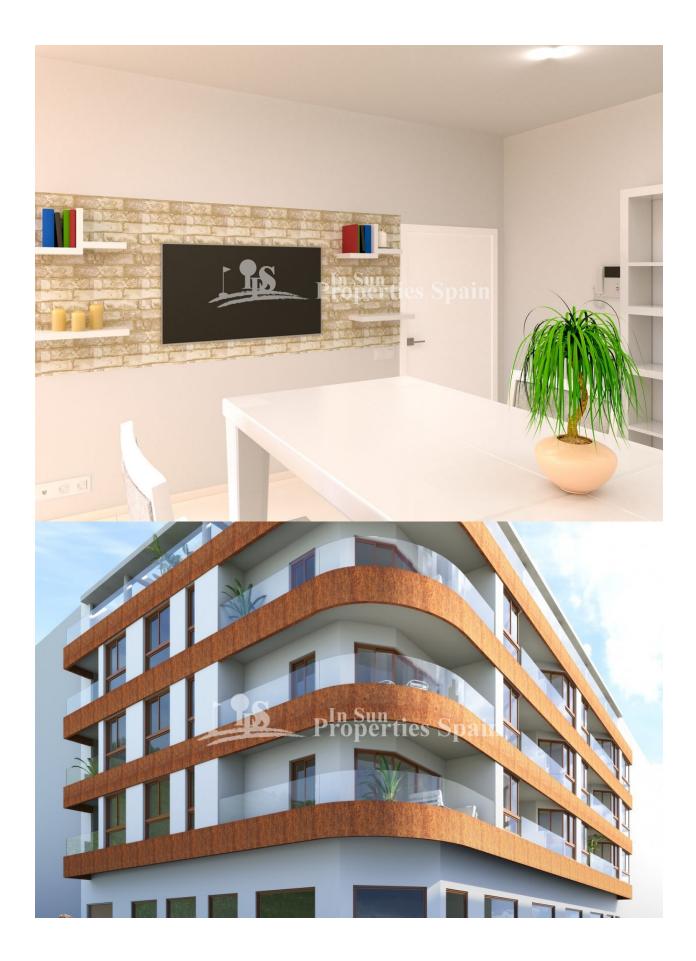

#### **DESCRIPTION**

Scandinavia is a new development of two or three-bedroom apartments only 50m from EL CURA BEACH, TORREVIEJA, the most famous beach in Torrevieja. This property comprises of two double bedrooms (both with fitted wardrobes), two bathrooms (en-suite to the master bedroom), modern fully-fitted integrated kitchen (with breakfast bar) and open-plan living/dining room, leading to a 9m2 terrace. Penthouse apartments also have a private solarium. There are storage rooms of 9m2-19m2 available from €12,000. The development benefits from a residents-only rooftop swimming pool and communal leisure area with barbecue. Delivery from April 2021. Scandinavia is located in Torrevieja town centre, just a few meters from the seafront with miles of beaches, bars, restaurants and cafes. Torrevieja was once a small fishing village and over the years became a large Cosmopolitan tow with marina, a wonderful promenade, a huge range of shops, fresh fish markets, night markets, water parks, and funfairs to name but a few. It's a great place to sample some of the many fiestas held in Spain, such as the Semana Santa (Easter parade) the Three Kings (New Year parade), plus many more. From a relaxing stroll along the promenade, (a favorite with the Spanish), to water sports, boat/fishing trips, shopping or fine dining and for the more energetic a huge choice of bars and clubs that are open all night. This city has something for everyone.