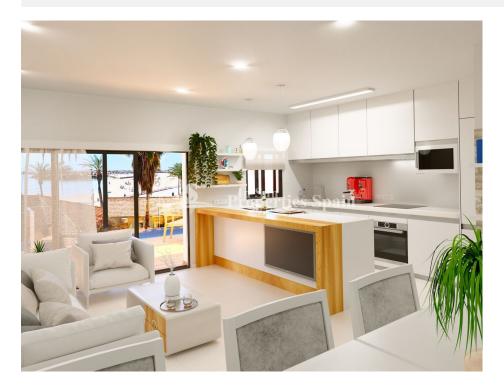

#### **DESCRIPTION**

Scandinavia is a new development of two or three-bedroom apartments only 50m from EL CURA BEACH, TORREVIEJA, the most famous beach in Torrevieja. This property comprises of two double bedrooms (both with fitted wardrobes), two bathrooms (en-suite to the master bedroom), modern fully-fitted integrated kitchen (with breakfast bar) and open-plan living/dining room, leading to a 9m2 terrace. Penthouse apartments also have a private solarium. There are storage rooms of 9m2-19m2 available from €12,000. The development benefits from a residents-only rooftop swimming pool and communal leisure area with barbecue. Delivery from April 2021. Scandinavia is located in Torrevieja town centre, just a few meters from the seafront with miles of beaches, bars, restaurants and cafes. Torrevieja was once a small fishing village and over the years became a large Cosmopolitan tow with marina, a wonderful promenade, a huge range of shops, fresh fish markets, night markets, water parks, and funfairs to name but a few. It's a great place to sample some of the many fiestas held in Spain, such as the Semana Santa (Easter parade) the Three Kings (New Year parade), plus many more. From a relaxing stroll along the promenade, (a favorite with the Spanish), to water sports, boat/fishing trips, shopping or fine dining and for the more energetic a huge choice of bars and clubs that are open all night. This city has something for everyone.

### CUISINE

CuisineCuisine équipée