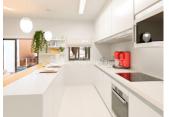

since 1999

REF: # 6645 ()



| INFO                |             |
|---------------------|-------------|
| PRIX:               | 159.900 €   |
| Type de propriété:  | Appartement |
| Emplacement:        | ()          |
| Chambres à coucher: | 2           |
| Ba ENFANTS:         | 2           |
| Built:              | 72 (m2)     |
| pas:                | -           |
| Terrasse:           | 9 (m2)      |
| A ENFANTS:          |             |
| de plante:          | -           |
| MESSAGE             | -           |









#### **DESCRIPTION**

Scandinavia is a new development of two or three-bedroom apartments only 50m from EL CURA BEACH, TORREVIEJA, the most famous beach in Torrevieja. This property comprises of two double bedrooms (both with fitted wardrobes), two bathrooms (en-suite to the master bedroom), modern fully-fitted integrated kitchen (with breakfast bar) and open-plan living/dining room, leading to a 9m2 terrace. Penthouse apartments also have a private solarium. There are storage rooms of 9m2-19m2 available from €12,000. The development benefits from a residents-only rooftop swimming pool and communal leisure area with barbecue. Delivery from April 2021. Scandinavia is located in Torrevieja town centre, just a few meters from the seafront with miles of beaches, bars, restaurants and cafes