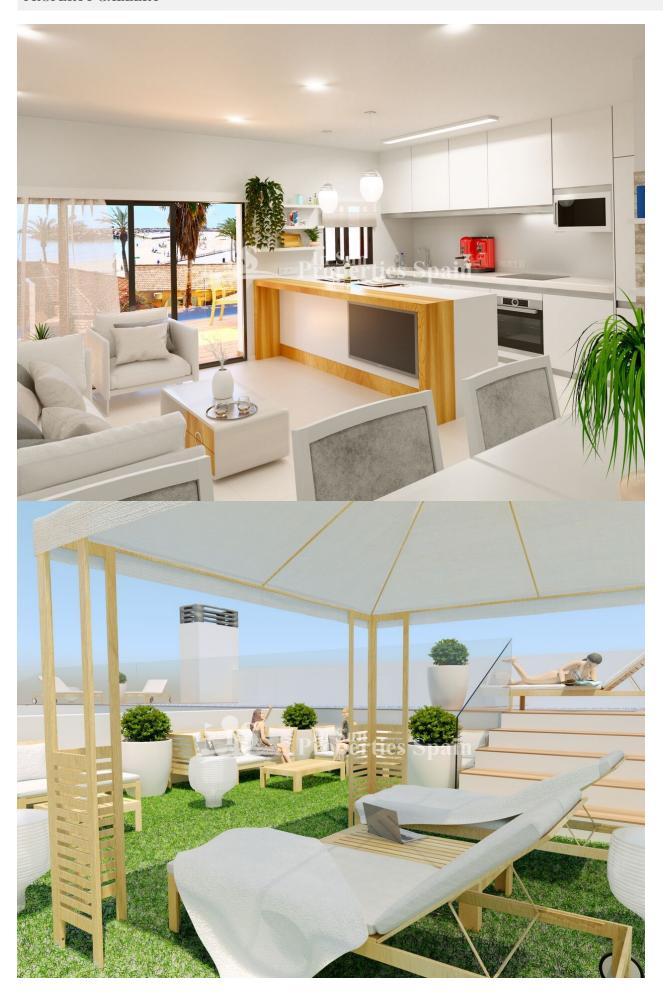

#### **DESCRIPTION**

Scandinavia is a new development of two or three-bedroom apartments only 50m from EL CURA BEACH, TORREVIEJA, the most famous beach in Torrevieja. This property comprises of two double bedrooms (both with fitted wardrobes), two bathrooms (en-suite to the master bedroom), modern fully-fitted integrated kitchen (with breakfast bar) and open-plan living/dining room, leading to a 9m2 terrace. Penthouse apartments also have a private solarium. There are storage rooms of 9m2-19m2 available from €12,000. The development benefits from a residents-only rooftop swimming pool and communal leisure area with barbecue. Delivery from April 2021. Scandinavia is located in Torrevieja town centre, just a few meters from the seafront with miles of beaches, bars, restaurants and cafes. Torrevieja was once a small fishing village and over the years became a large Cosmopolitan tow with marina, a wonderful promenade, a huge range of shops, fresh fish markets, night markets, water parks, and funfairs to name but a few. It's a great place to sample some of the many fiestas held in Spain, such as the Semana Santa (Easter parade) the Three Kings (New Year parade), plus many more. From a relaxing stroll along the promenade, (a favorite with the Spanish), to water sports, boat/fishing trips, shopping or fine dining and for the more energetic a huge choice of bars and clubs that are open all night. This city has something for everyone.

## JARD RIVIÈRE ET TERRASSES N

- Terrasse couverte
- Terrasse ouverte
- barbecue / grill