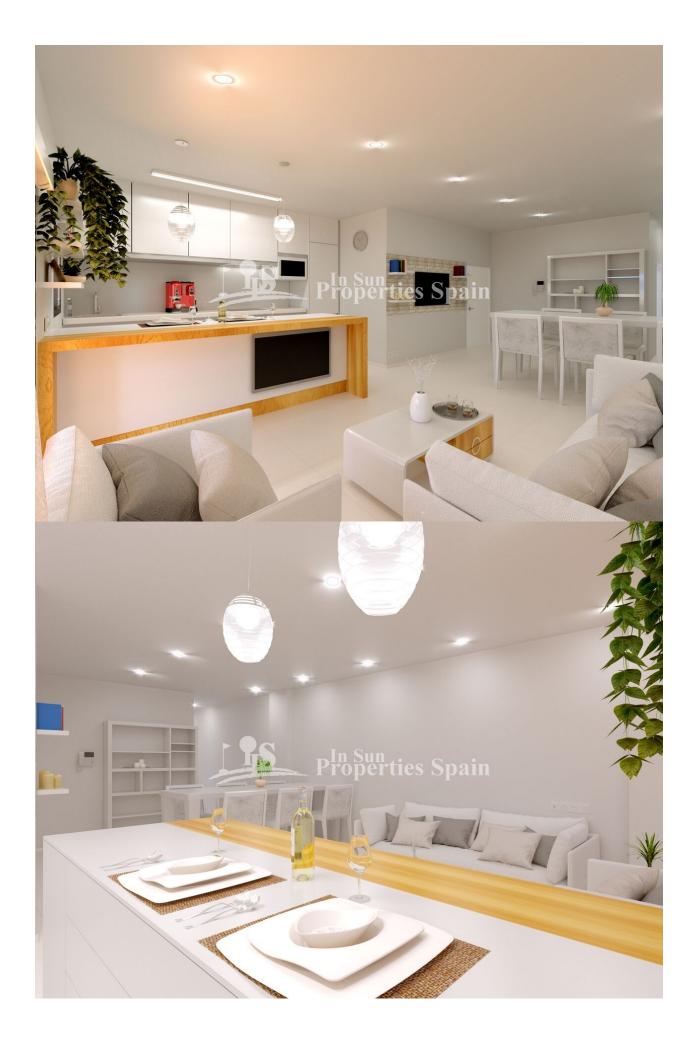

#### **DESCRIPTION**

Scandinavia is a new development of two or three-bedroom apartments only 50m from EL CURA BEACH, TORREVIEJA, the most famous beach in Torrevieja. This property comprises of two double bedrooms (both with fitted wardrobes), two bathrooms (en-suite to the master bedroom), modern fully-fitted integrated kitchen (with breakfast bar) and open-plan living/dining room, leading to a 9m2 terrace. Penthouse apartments also have a private solarium. There are storage rooms of 9m2-19m2 available from €12,000. The development benefits from a residents-only rooftop swimming pool and communal leisure area with barbecue. Delivery from April 2021. Scandinavia is located in Torrevieja town centre, just a few meters from the seafront with miles of beaches, bars, restaurants and cafes. Torrevieja was once a small fishing village and over the years became a large Cosmopolitan tow with marina, a wonderful promenade, a huge range of shops, fresh fish markets, night markets, water parks, and funfairs to name but a few. It's a great place to sample some of the many fiestas held in Spain, such as the Semana Santa (Easter parade) the Three Kings (New Year parade), plus many more. From a relaxing stroll along the promenade, (a favorite with the Spanish), to water sports, boat/fishing trips, shopping or fine dining and for the more energetic a huge choice of bars and clubs that are open all night. This city has something for everyone.

### CUISINE

CuisineCuisine équipée