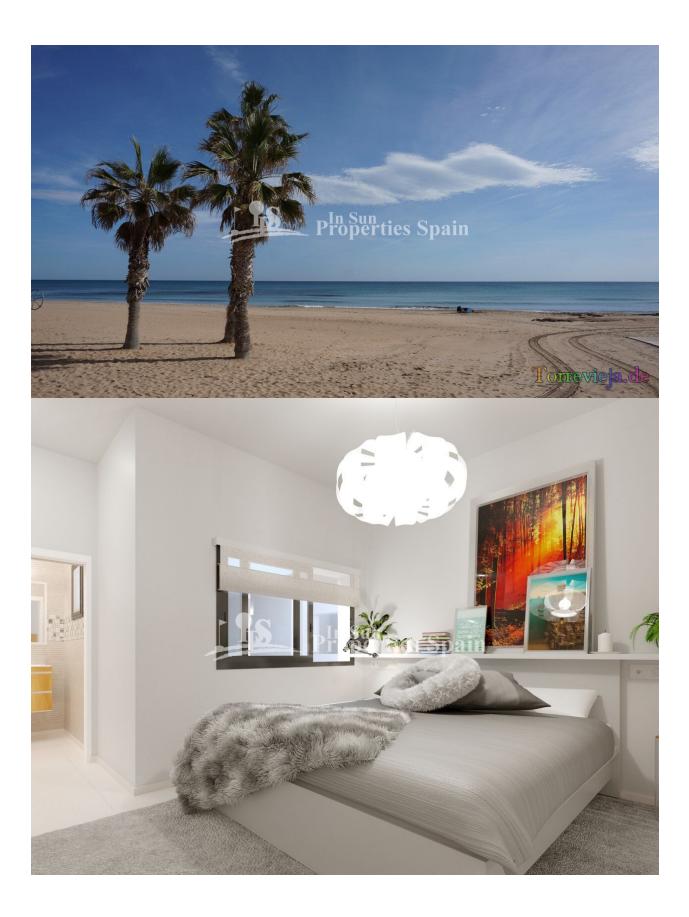

#### **DESCRIPTION**

Scandinavia is a new development of two or three-bedroom apartments only 50m from EL CURA BEACH, TORREVIEJA, the most famous beach in Torrevieja. This property comprises of two double bedrooms (both with fitted wardrobes), two bathrooms (en-suite to the master bedroom), modern fully-fitted integrated kitchen (with breakfast bar) and open-plan living/dining room, leading to a 9m2 terrace. Penthouse apartments also have a private solarium. There are storage rooms of 9m2-19m2 available from €12,000. The development benefits from a residents-only rooftop swimming pool and communal leisure area with barbecue. Delivery from April 2021. Scandinavia is located in Torrevieja town centre, just a few meters from the seafront with miles of beaches, bars, restaurants and cafes. Torrevieja was once a small fishing village and over the years became a large Cosmopolitan tow with marina, a wonderful promenade, a huge range of shops, fresh fish markets, night markets, water parks, and funfairs to name but a few. It's a great place to sample some of the many fiestas held in Spain, such as the Semana Santa (Easter parade) the Three Kings (New Year parade), plus many more. From a relaxing stroll along the promenade, (a favorite with the Spanish), to water sports, boat/fishing trips, shopping or fine dining and for the more energetic a huge choice of bars and clubs that are open all night. This city has something for everyone.