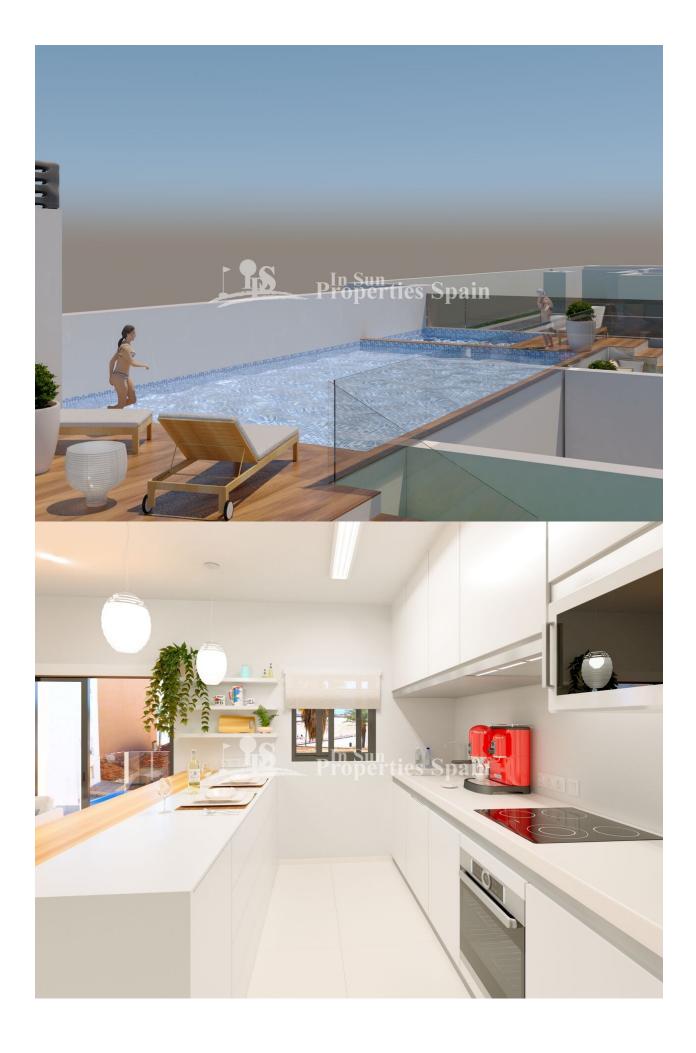

#### **DESCRIPTION**

Scandinavia is a new development of two or three-bedroom apartments only 50m from EL CURA BEACH, TORREVIEJA, the most famous beach in Torrevieja. This property comprises of two double bedrooms (both with fitted wardrobes), two bathrooms (en-suite to the master bedroom), modern fully-fitted integrated kitchen (with breakfast bar) and open-plan living/dining room, leading to a 9m2 terrace. Penthouse apartments also have a private solarium. There are storage rooms of 9m2-19m2 available from €12,000. The development benefits from a residents-only rooftop swimming pool and communal leisure area with barbecue. Delivery from April 2021. Scandinavia is located in Torrevieja town centre, just a few meters from the seafront with miles of beaches, bars, restaurants and cafes. Torrevieja was once a small fishing village and over the years became a large Cosmopolitan tow with marina, a wonderful promenade, a huge range of shops, fresh fish markets, night markets, water parks, and funfairs to name but a few. It's a great place to sample some of the many fiestas held in Spain, such as the Semana Santa (Easter parade) the Three Kings (New Year parade), plus many more. From a relaxing stroll along the promenade, (a favorite with the Spanish), to water sports, boat/fishing trips, shopping or fine dining and for the more energetic a huge choice of bars and clubs that are open all night. This city has something for everyone.

## JARD RIVIÈRE ET TERRASSES N

- Terrasse couverte
- Terrasse ouverte
- barbecue / grill