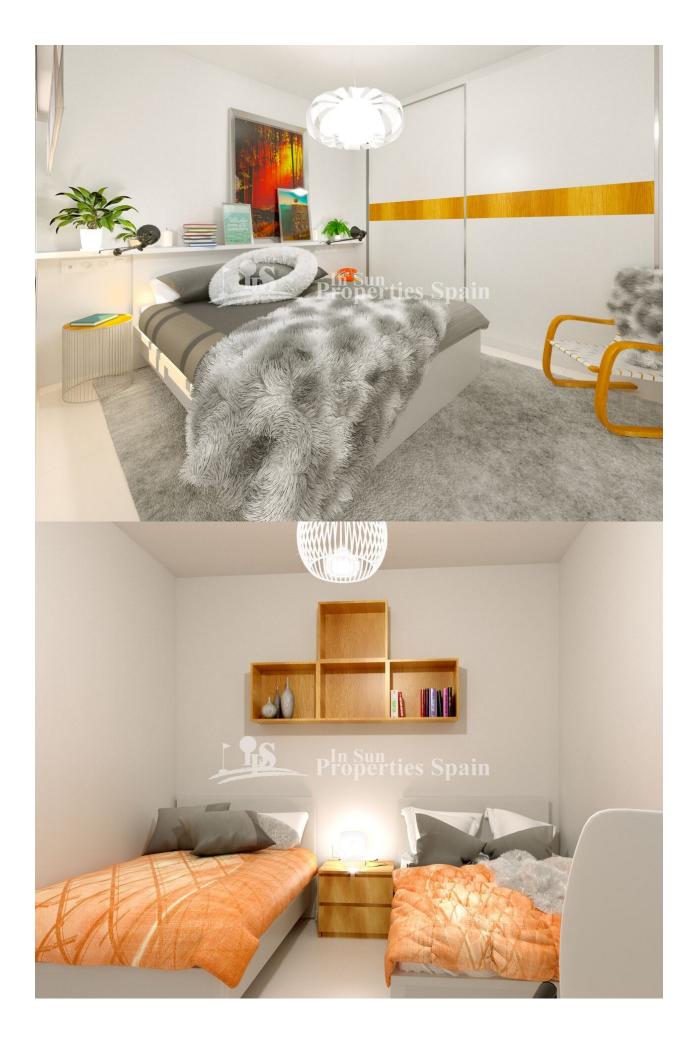

#### **DESCRIPTION**

Scandinavia is a new development of two or three-bedroom apartments only 50m from EL CURA BEACH, TORREVIEJA, the most famous beach in Torrevieja. This property comprises of two double bedrooms (both with fitted wardrobes), two bathrooms (en-suite to the master bedroom), modern fully-fitted integrated kitchen (with breakfast bar) and open-plan living/dining room, leading to a 9m2 terrace. Penthouse apartments also have a private solarium. There are storage rooms of 9m2-19m2 available from €12,000. The development benefits from a residents-only rooftop swimming pool and communal leisure area with barbecue. Delivery from April 2021. Scandinavia is located in Torrevieja town centre, just a few meters from the seafront with miles of beaches, bars, restaurants and cafes. Torrevieja was once a small fishing village and over the years became a large Cosmopolitan tow with marina, a wonderful promenade, a huge range of shops, fresh fish markets, night markets, water parks, and funfairs to name but a few. It's a great place to sample some of the many fiestas held in Spain, such as the Semana Santa (Easter parade) the Three Kings (New Year parade), plus many more. From a relaxing stroll along the promenade, (a favorite with the Spanish), to water sports, boat/fishing trips, shopping or fine dining and for the more energetic a huge choice of bars and clubs that are open all night. This city has something for everyone.