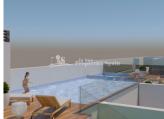

#### **DESCRIPTION**

Scandinavia is a new development of two or three-bedroom apartments only 50m from EL CURA BEACH, TORREVIEJA, the most famous beach in Torrevieja. This property comprises of two double bedrooms (both with fitted wardrobes), two bathrooms (en-suite to the master bedroom), modern fully-fitted integrated kitchen (with breakfast bar) and open-plan living/dining room, leading to a 9m2 terrace. Penthouse apartments also have a private solarium. There are storage rooms of 9m2-19m2 available from €12,000. The development benefits from a residents-only rooftop swimming pool and communal leisure area with barbecue. Delivery from April 2021. Scandinavia is located in Torrevieja town centre, just a few meters from the seafront with miles of beaches, bars, restaurants and cafes. Torrevieja was once a small fishing village and over the years became a large Cosmopolitan tow with marina, a wonderful promenade, a huge range of shops, fresh fish markets, night markets, water parks, and funfairs to name but a few. It's a great place to sample some of the many fiestas held in Spain, such as the Semana Santa (Easter parade) the Three Kings (New Year parade), plus many more. From a relaxing stroll along the promenade, (a favorite with the Spanish), to water sports, boat/fishing trips, shopping or fine dining and for the more energetic a huge choice of bars and clubs that are open all night. This city has something for everyone.