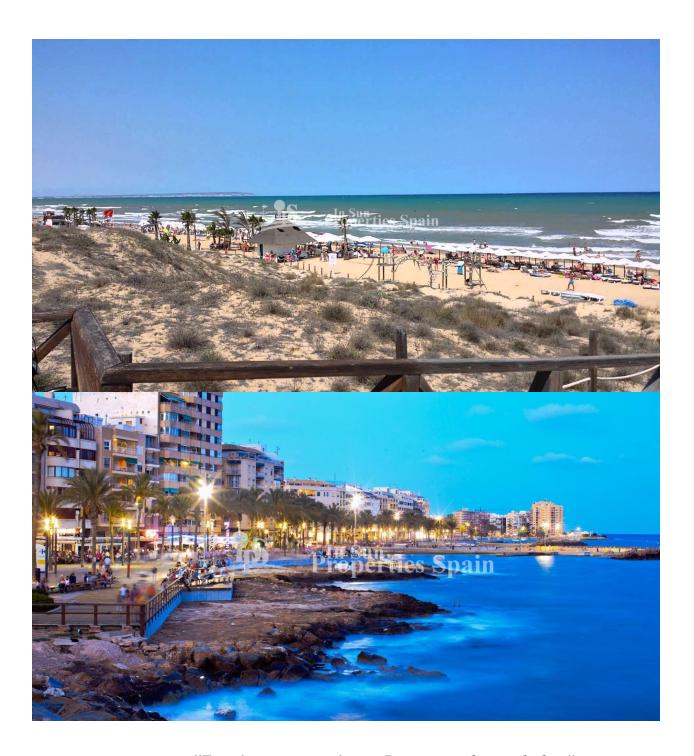

## **DESCRIPTION**

Key Ready, Edificio Lasal is located FIRST LINE BEACH on the new promenade of TORREVIEJA. A facade of more than 50m in length facing the Mediterranean Sea. This exclusive project consists of twenty homes, four per floor, 3 and 4 bedrooms, up to 197m2 build all with stunning panoramic views! There is a basement with 20 garage spaces and storage rooms and the ground floor is for commercial use. The minimalist design of the building, and the meticulously selected top quality materials, make this building a benchmark on the coast of the Costa Blanca. This is a 4 bed, 2 bath, 183m2 frist floor Apartment with 2 terraces of 12,17 m2 +10,39m2. Torrevieja is located on the shores of the Mediterranean Sea, south of Alicante. Surrounded by two large lagoons of natural salt that make up the famous Salinas de Torrevieja. We are talking about a location with characteristics as attractive as its magnificent beaches with fine sand, squares, walks, parks, gardens and natural landscapes. Also 47 km from Alicante, the provincial capital and 50 km to the airport Murcia Corvera. To practice sports and enjoy the sea, Torrevieja has one of the best yacht clubs in Spain and two private ports where they offer a wide range of jobs at sea 365 days a year. From diving courses, windsurfing, kayaking, excursions by the sea and much more. Warm and regular weather throughout the year, with 360 days of sunshine and 18°C on average.