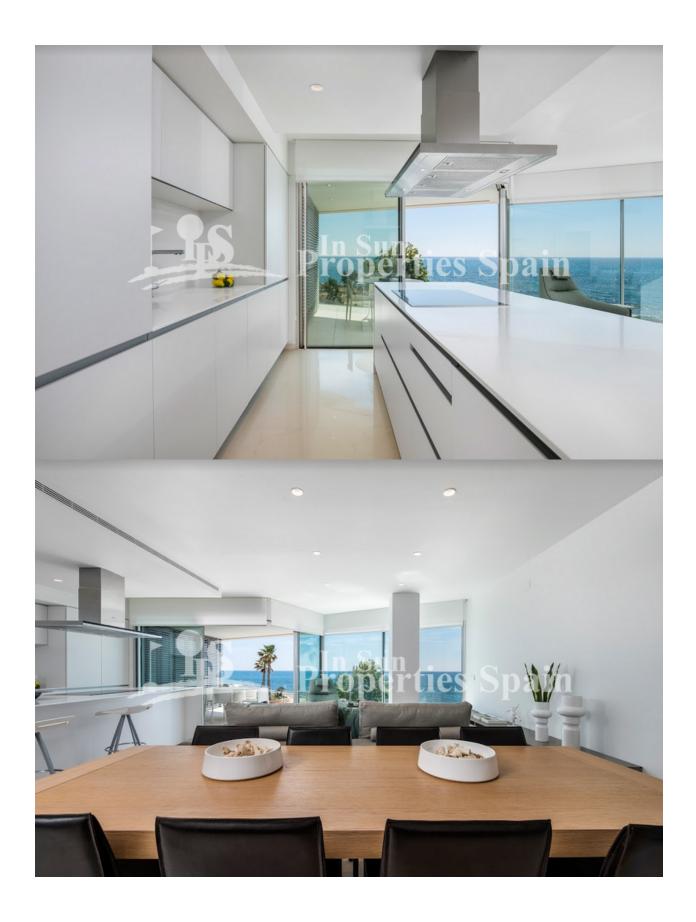

## **DESCRIPTION**

Key Ready, Edificio Lasal is located FIRST LINE BEACH on the new promenade of TORREVIEJA. A facade of more than 50m in length facing the Mediterranean Sea. This exclusive project consists of twenty homes, four per floor, 3 and 4 bedrooms, up to 197m2 build all with stunning panoramic views! There is a basement with 20 garage spaces and storage rooms and the ground floor is for commercial use. The minimalist design of the building, and the meticulously selected top quality materials, make this building a benchmark on the coast of the Costa Blanca. This is a 4 bed, 2 bath, 183m2 frist floor Apartment with 2 terraces of 12,17 m2 +10,39m2. Torrevieja is located on the shores of the Mediterranean Sea, south of Alicante. Surrounded by two large lagoons of natural salt that make up the famous Salinas de Torrevieja. We are talking about a location with characteristics as attractive as its magnificent beaches with fine sand, squares, walks, parks, gardens and natural landscapes. Also 47 km from Alicante, the provincial capital and 50 km to the airport Murcia Corvera. To practice sports and enjoy the sea, Torrevieja has one of the best yacht clubs in Spain and two private ports where they offer a wide range of jobs at sea 365 days a year. From diving courses, windsurfing, kayaking, excursions by the sea and much more. Warm and regular weather throughout the year, with 360 days of sunshine and 18°C on average.