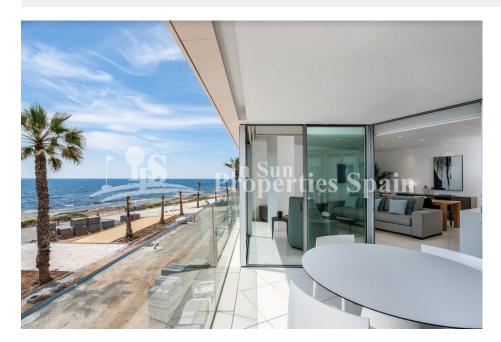

## **DESCRIPTION**

Key Ready, Edificio Lasal is located FIRST LINE BEACH on the new promenade of TORREVIEJA. A facade of more than 50m in length facing the Mediterranean Sea. This exclusive project consists of twenty homes, four per floor, 3 and 4 bedrooms, up to 197m2 build all with stunning panoramic views! There is a basement with 20 garage spaces and storage rooms and the ground floor is for commercial use. The minimalist design of the building, and the meticulously selected top quality materials, make this building a benchmark on the coast of the Costa Blanca. This is a 4 bed, 2 bath, 183m2 frist floor Apartment with 2 terraces of 12,17 m2 +10,39m2. Torrevieja is located on the shores of the Mediterranean Sea, south of Alicante. Surrounded by two large lagoons of natural salt that make up the famous Salinas de Torrevieja. We are talking about a location with characteristics as attractive as its magnificent beaches with fine sand, squares, walks, parks, gardens and natural landscapes. Also 47 km from Alicante, the provincial capital and 50 km to the airport Murcia Corvera. To practice sports and enjoy the sea, Torrevieja has one of the best yacht clubs in Spain and two private ports where they offer a wide range of jobs at sea 365 days a year. From diving courses, windsurfing, kayaking, excursions by the sea and much more. Warm and regular weather throughout the year, with 360 days of sunshine and 18°C on average.