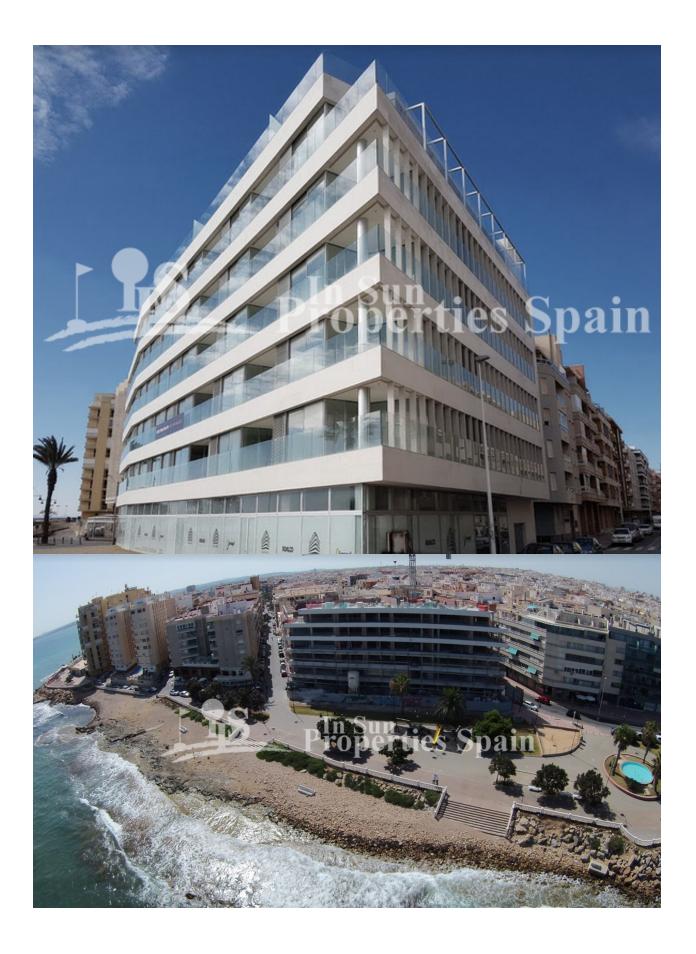

## **DESCRIPTION**

Key Ready, Edificio Lasal is located FIRST LINE BEACH on the new promenade of TORREVIEJA. A facade of more than 50m in length facing the Mediterranean Sea. This exclusive project consists of twenty homes, four per floor, 3 and 4 bedrooms, up to 197m2 build all with stunning panoramic views! There is a basement with 20 garage spaces and storage rooms and the ground floor is for commercial use. The minimalist design of the building, and the meticulously selected top quality materials, make this building a benchmark on the coast of the Costa Blanca. This is a 4 bed, 2 bath, 183m2 frist floor Apartment with 2 terraces of 12,17 m2 +10,39m2. Torrevieja is located on the shores of the Mediterranean Sea, south of Alicante. Surrounded by two large lagoons of natural salt that make up the famous Salinas de Torrevieja. We are talking about a location with characteristics as attractive as its magnificent beaches with fine sand, squares, walks, parks, gardens and natural landscapes. Also 47 km from Alicante, the provincial capital and 50 km to the airport Murcia Corvera. To practice sports and enjoy the sea, Torrevieja has one of the best yacht clubs in Spain and two private ports where they offer a wide range of jobs at sea 365 days a year. From diving courses, windsurfing, kayaking, excursions by the sea and much more. Warm and regular weather throughout the year, with 360 days of sunshine and 18°C on average.