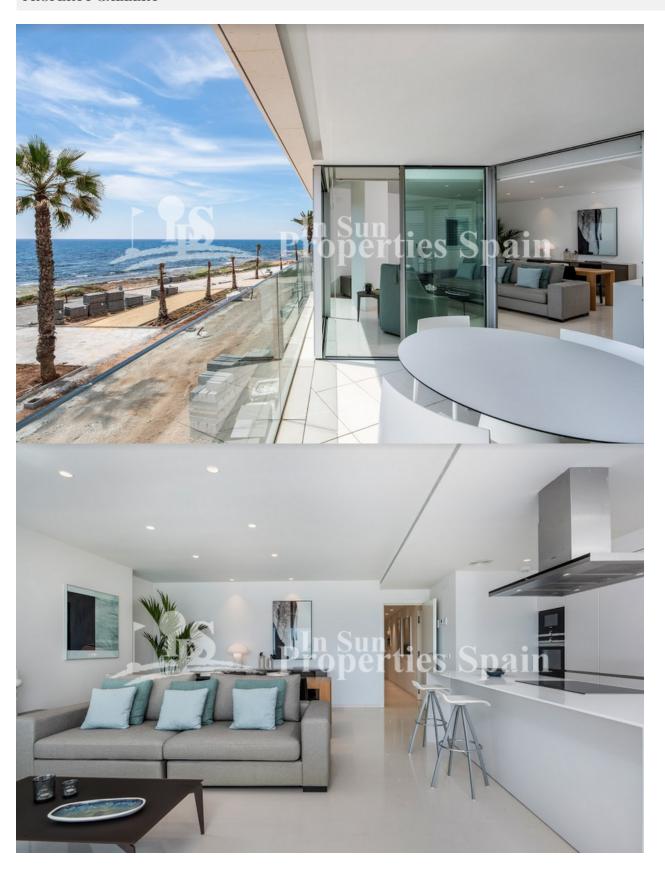

## **DESCRIPTION**

Key Ready, Edificio Lasal is located FIRST LINE BEACH on the new promenade of TORREVIEJA. A facade of more than 50m in length facing the Mediterranean Sea. This exclusive project consists of twenty homes, four per floor, 3 and 4 bedrooms, up to 197m2 build all with stunning panoramic views! There is a basement with 20 garage spaces and storage rooms and the ground floor is for commercial use. The minimalist design of the building, and the meticulously selected top quality materials, make this building a benchmark on the coast of the Costa Blanca. This is a 4 bed, 2 bath, 183m2 frist floor Apartment with 2 terraces of 12,17 m2 +10,39m2. Torrevieja is located on the shores of the Mediterranean Sea, south of Alicante. Surrounded by two large lagoons of natural salt that make up the famous Salinas de Torrevieja. We are talking about a location with characteristics as attractive as its magnificent beaches with fine sand, squares, walks, parks, gardens and natural landscapes. Also 47 km from Alicante, the provincial capital and 50 km to the airport Murcia Corvera. To practice sports and enjoy the sea, Torrevieja has one of the best yacht clubs in Spain and two private ports where they offer a wide range of jobs at sea 365 days a year. From diving courses, windsurfing, kayaking, excursions by the sea and much more. Warm and regular weather throughout the year, with 360 days of sunshine and 18°C on average.