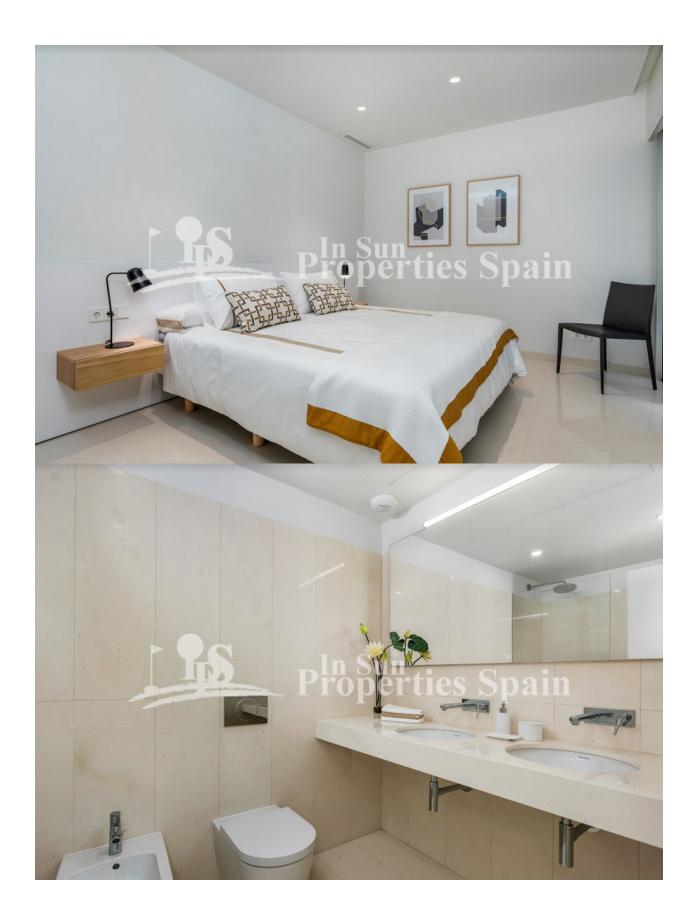

## **DESCRIPTION**

Key Ready, Edificio Lasal is located FIRST LINE BEACH on the new promenade of TORREVIEJA. A facade of more than 50m in length facing the Mediterranean Sea. This exclusive project consists of twenty homes, four per floor, 3 and 4 bedrooms, up to 197m2 build all with stunning panoramic views! There is a basement with 20 garage spaces and storage rooms and the ground floor is for commercial use. The minimalist design of the building, and the meticulously selected top quality materials, make this building a benchmark on the coast of the Costa Blanca. This is a 4 bed, 2 bath, 183m2 frist floor Apartment with 2 terraces of 12,17 m2 +10,39m2. Torrevieja is located on the shores of the Mediterranean Sea, south of Alicante. Surrounded by two large lagoons of natural salt that make up the famous Salinas de Torrevieja. We are talking about a location with characteristics as attractive as its magnificent beaches with fine sand, squares, walks, parks, gardens and natural landscapes. Also 47 km from Alicante, the provincial capital and 50 km to the airport Murcia Corvera. To practice sports and enjoy the sea, Torrevieja has one of the best yacht clubs in Spain and two private ports where they offer a wide range of jobs at sea 365 days a year. From diving courses, windsurfing, kayaking, excursions by the sea and much more. Warm and regular weather throughout the year, with 360 days of sunshine and 18°C on average.