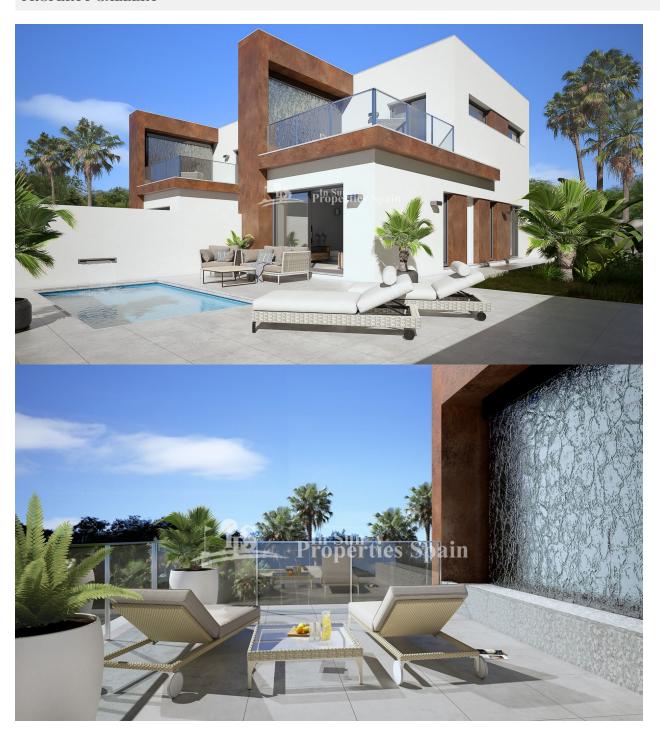

### **DESCRIPTION**

"KEY READY"This is a wonderful new SOUTHWEST facing development of SEMI-DETACHED VILLAS in the Spanish Town of DAYA NUEVA. Located just 6 km from the award winning beaches of Guardamar del Segura and 25 minutes from the International airport of Alicante. The Villas of 99m2 are distributed on two floors and consists of 3 good size bedrooms (one of them located on the ground floor) with built in wardrobes, 2 full bathrooms, an open concept living space with American style kitchen and a spacious and bright living room with direct access to the garden with the private pool with feature water wall and terrace. Within the 169m2 plot there is also ample parking and the villas come with pre-installation of AC. Daya Nueva is a rural town surrounded by orange and lemon groves. There is a municipal swimming pool, open in the summer months, a few bars and restaurants and a number of parks. Daya Nueva is just just 4km from the large Spanish town of Almoradi, 15 minutes from San Isidro Train Station, 9km from La Marquesa Golf Course, 20 minutes from the Hospital and 15 minutes from both international and local schools.