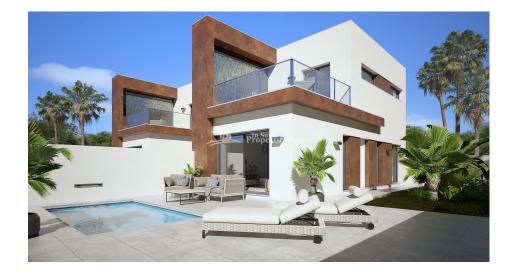

### **DESCRIPTION**

"KEY READY"This is a wonderful new SOUTHWEST facing development of SEMI-DETACHED VILLAS in the Spanish Town of DAYA NUEVA. Located just 6 km from the award winning beaches of Guardamar del Segura and 25 minutes from the International airport of Alicante. The Villas of 99m2 are distributed on two floors and consists of 3 good size bedrooms (one of them located on the ground floor) with built in wardrobes, 2 full bathrooms, an open concept living space with American style kitchen and a spacious and bright living room with direct access to the garden with the private pool with feature water wall and terrace. Within the 169m2 plot there is also ample parking and the villas come with pre-installation of AC. Daya Nueva is a rural town surrounded by orange and lemon groves. There is a municipal swimming pool, open in the summer months, a few bars and restaurants and a number of parks. Daya Nueva is just just 4km from the large Spanish town of Almoradi, 15 minutes from San Isidro Train Station, 9km from La Marquesa Golf Course, 20 minutes from the Hospital and 15 minutes from both international and local schools.