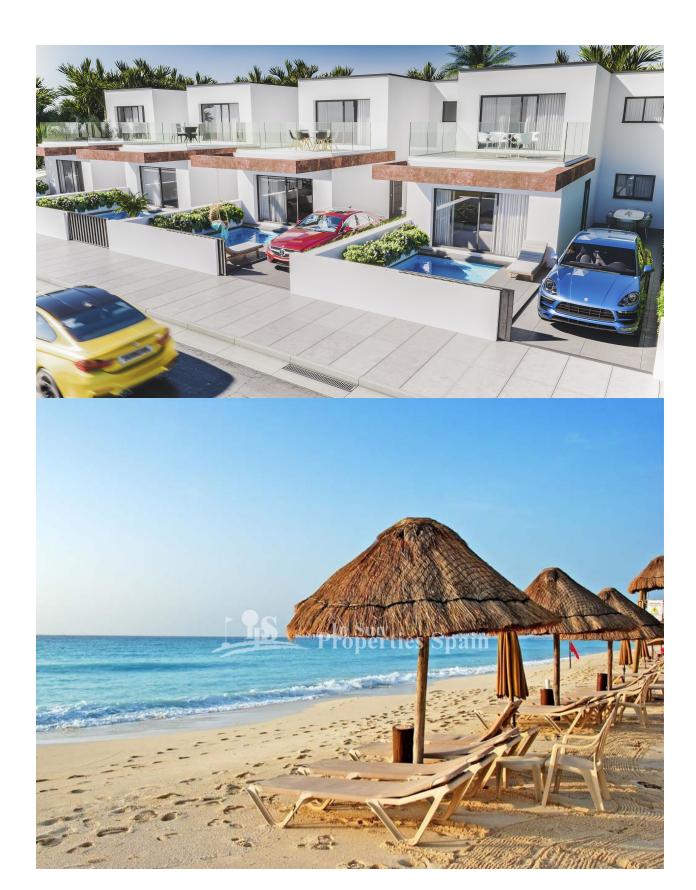

### **DESCRIPTION**

"KEY READY"This is a wonderful new SOUTHWEST facing development of SEMI-DETACHED VILLAS in the Spanish Town of DAYA NUEVA. Located just 6 km from the award winning beaches of Guardamar del Segura and 25 minutes from the International airport of Alicante. The Villas of 99m2 are distributed on two floors and consists of 3 good size bedrooms (one of them located on the ground floor) with built in wardrobes, 2 full bathrooms, an open concept living space with American style kitchen and a spacious and bright living room with direct access to the garden with the private pool with feature water wall and terrace. Within the 169m2 plot there is also ample parking and the villas come with pre-installation of AC. Daya Nueva is a rural town surrounded by orange and lemon groves. There is a municipal swimming pool, open in the summer months, a few bars and restaurants and a number of parks. Daya Nueva is just just 4km from the large Spanish town of Almoradi, 15 minutes from San Isidro Train Station, 9km from La Marquesa Golf Course, 20 minutes from the Hospital and 15 minutes from both international and local schools.

#### **POSITION VIEW DISTANCE: STYLE** moderne • Panoramico Beach: 6 Km Sud-Ouest • contemporain • Une vue sur la montagne aéroport: 40 Km : 500 m