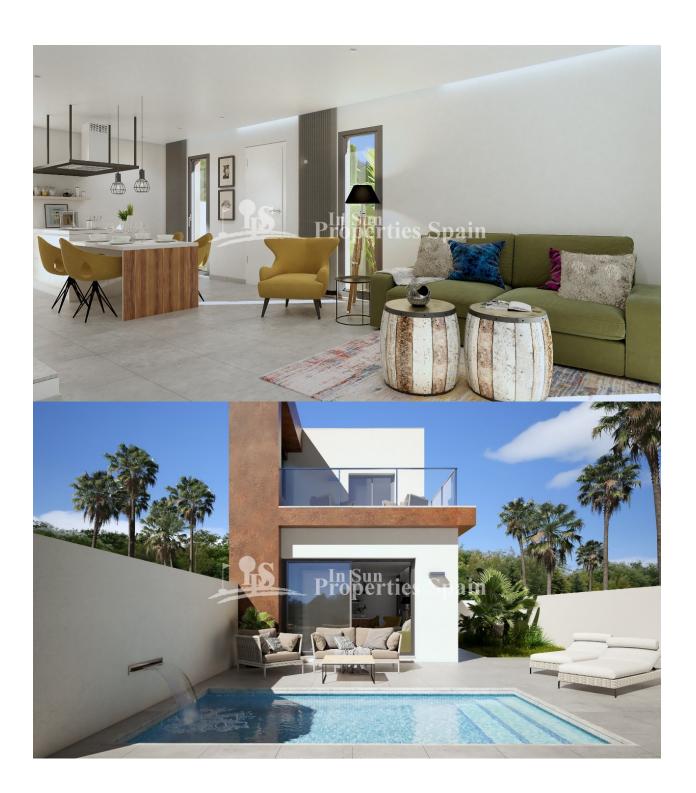

### **DESCRIPTION**

"KEY READY"This is a wonderful new SOUTHWEST facing development of SEMI-DETACHED VILLAS in the Spanish Town of DAYA NUEVA. Located just 6 km from the award winning beaches of Guardamar del Segura and 25 minutes from the International airport of Alicante. The Villas of 99m2 are distributed on two floors and consists of 3 good size bedrooms (one of them located on the ground floor) with built in wardrobes, 2 full bathrooms, an open concept living space with American style kitchen and a spacious and bright living room with direct access to the garden with the private pool with feature water wall and terrace. Within the 169m2 plot there is also ample parking and the villas come with pre-installation of AC. Daya Nueva is a rural town surrounded by orange and lemon groves. There is a municipal swimming pool, open in the summer months, a few bars and restaurants and a number of parks. Daya Nueva is just just 4km from the large Spanish town of Almoradi, 15 minutes from San Isidro Train Station, 9km from La Marquesa Golf Course, 20 minutes from the Hospital and 15 minutes from both international and local schools.