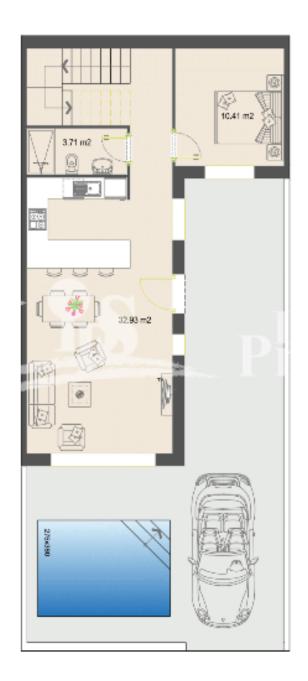

### **DESCRIPTION**

"KEY READY"This is a wonderful new SOUTHWEST facing development of SEMI-DETACHED VILLAS in the Spanish Town of DAYA NUEVA. Located just 6 km from the award winning beaches of Guardamar del Segura and 25 minutes from the International airport of Alicante. The Villas of 99m2 are distributed on two floors and consists of 3 good size bedrooms (one of them located on the ground floor) with built in wardrobes, 2 full bathrooms, an open concept living space with American style kitchen and a spacious and bright living room with direct access to the garden with the private pool with feature water wall and terrace. Within the 169m2 plot there is also ample parking and the villas come with pre-installation of AC. Daya Nueva is a rural town surrounded by orange and lemon groves. There is a municipal swimming pool, open in the summer months, a few bars and restaurants and a number of parks. Daya Nueva is just just 4km from the large Spanish town of Almoradi, 15 minutes from San Isidro Train Station, 9km from La Marquesa Golf Course, 20 minutes from the Hospital and 15 minutes from both international and local schools.