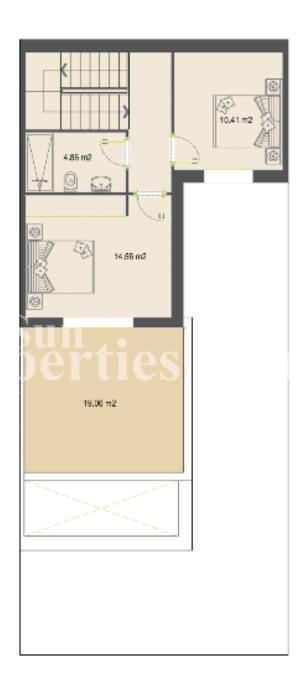

### **DESCRIPTION**

"KEY READY"This is a wonderful new SOUTHWEST facing development of SEMI-DETACHED VILLAS in the Spanish Town of DAYA NUEVA. Located just 6 km from the award winning beaches of Guardamar del Segura and 25 minutes from the International airport of Alicante. The Villas of 99m2 are distributed on two floors and consists of 3 good size bedrooms (one of them located on the ground floor) with built in wardrobes, 2 full bathrooms, an open concept living space with American style kitchen and a spacious and bright living room with direct access to the garden with the private pool with feature water wall and terrace. Within the 169m2 plot there is also ample parking and the villas come with pre-installation of AC. Daya Nueva is a rural town surrounded by orange and lemon groves. There is a municipal swimming pool, open in the summer months, a few bars and restaurants and a number of parks. Daya Nueva is just just 4km from the large Spanish town of Almoradi, 15 minutes from San Isidro Train Station, 9km from La Marquesa Golf Course, 20 minutes from the Hospital and 15 minutes from both international and local schools.