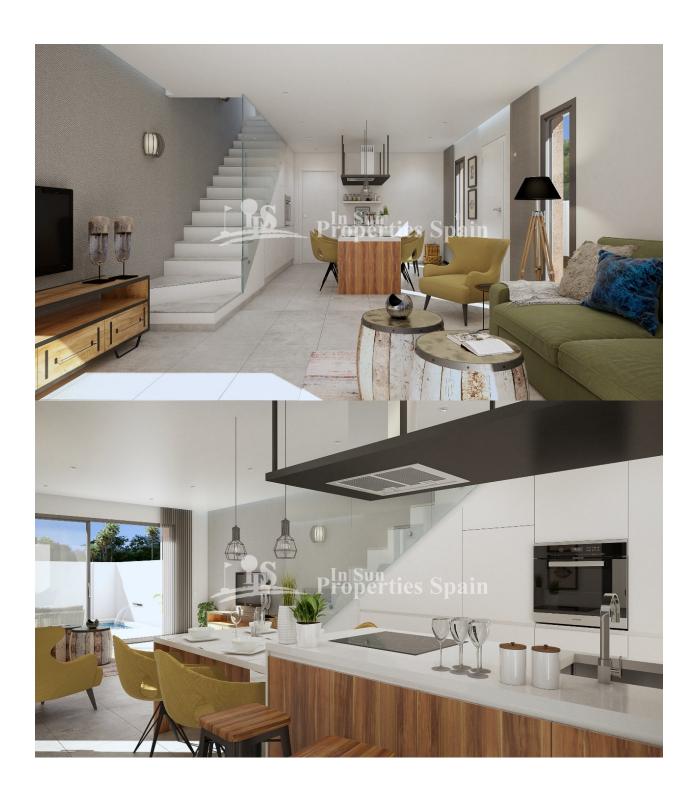

### **DESCRIPTION**

"KEY READY"This is a wonderful new SOUTHWEST facing development of SEMI-DETACHED VILLAS in the Spanish Town of DAYA NUEVA. Located just 6 km from the award winning beaches of Guardamar del Segura and 25 minutes from the International airport of Alicante. The Villas of 99m2 are distributed on two floors and consists of 3 good size bedrooms (one of them located on the ground floor) with built in wardrobes, 2 full bathrooms, an open concept living space with American style kitchen and a spacious and bright living room with direct access to the garden with the private pool with feature water wall and terrace. Within the 169m2 plot there is also ample parking and the villas come with pre-installation of AC. Daya Nueva is a rural town surrounded by orange and lemon groves. There is a municipal swimming pool, open in the summer months, a few bars and restaurants and a number of parks. Daya Nueva is just just 4km from the large Spanish town of Almoradi, 15 minutes from San Isidro Train Station, 9km from La Marquesa Golf Course, 20 minutes from the Hospital and 15 minutes from both international and local schools.