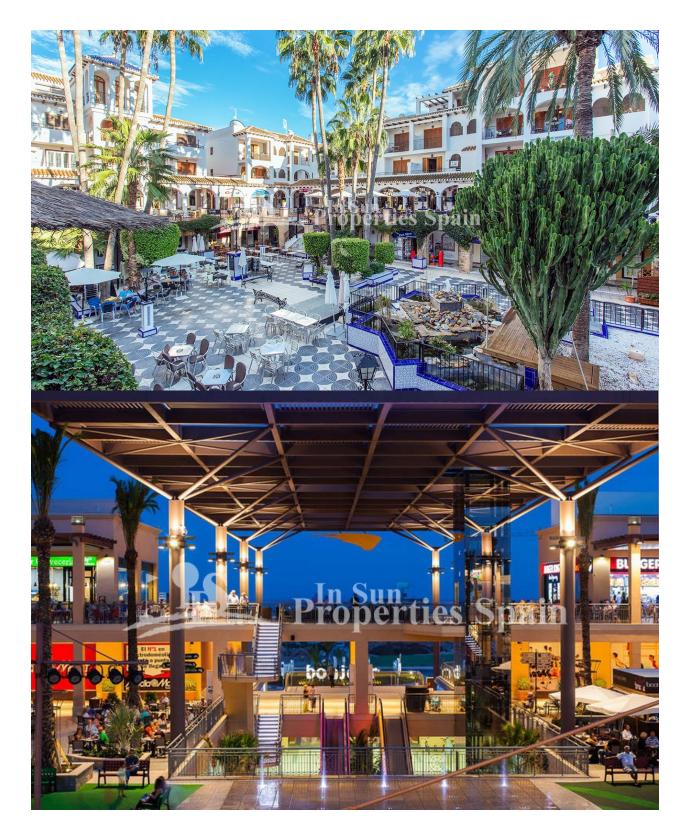

## DESCRIPTION

We are delighted to offer for sale this stunning, modernised 3 bedroom, 2 bathroom Bungalow Buhardilla in the popular residential area of Pau8, VILLAMARTIN. The property boasts lovely terraces offering ample space to sunbathe dine and entertain quests and the rear of the property offers direct access to the community swimming pool and parking area. Internally the property distributes as open plan lounge with wood burner, dining area and modern fitted and fully equipped kitchen with laundry/pantry. There are two bedrooms and a bathroom to the ground floor and the floor boasts a further bedroom and bathroom with access to a lovely sunny solarium. The community has lovely green areas and offers the perfect place to mix with your neighbours of all nationalities. Pau8 is the perfect location, set just a 10 minute walk across the canal from the bustling centre of Villamartin, yet close enough to all the amenities you could need. Villamartín offers a wide range of services. For over 40 years it has been a golf tourist attraction and as it is expected from a residential complex of this standard all services are fully developed. The area is also known to have one of the healthiest climates in the world. Villamartin is also very close to renowned high standard international school EI Limonar and La Zenia Boulevard - the newest shopping centre in our area and also the largest one in the Alicante region. At over 160,000m2 It offers more than 150 shops and services including a huge supermarket Alcampo, Leroy Merlin, Primark, Swarovski, Decathlon, Massimo Dutti, Zara, Stradivarius and much more. There are many commercial centers including the well know Villamartin Plaza and La Fuente Centre along with many restaurants, fashion shops, supermarkets, banks, pharmacies etc. Villamartin was built round one of the most prestigious golf

courses on the Costa Blanca-Villamartín Golf Club- it is home to a Cosmopolitan and International community. Just a short distance away you can find 3 other golf courses such as Las Ramblas, Campoamor and La Finca. However, it is not only a golfers paradise, you can also find a large range of activities and entertainment for all the family; water parks in Torrevieja and Ciudad Quesada, 3km from some of the best beaches in the region, open weekly markets, cinemas etc. Villamartín is approximately 50 minutes from Alicante International and Murcia Corvera airport. By Train there are connections Madrid-Alicante (2:30 h) AVE Madrid-Murcia & Barcelona-Alicante (4.5 h)