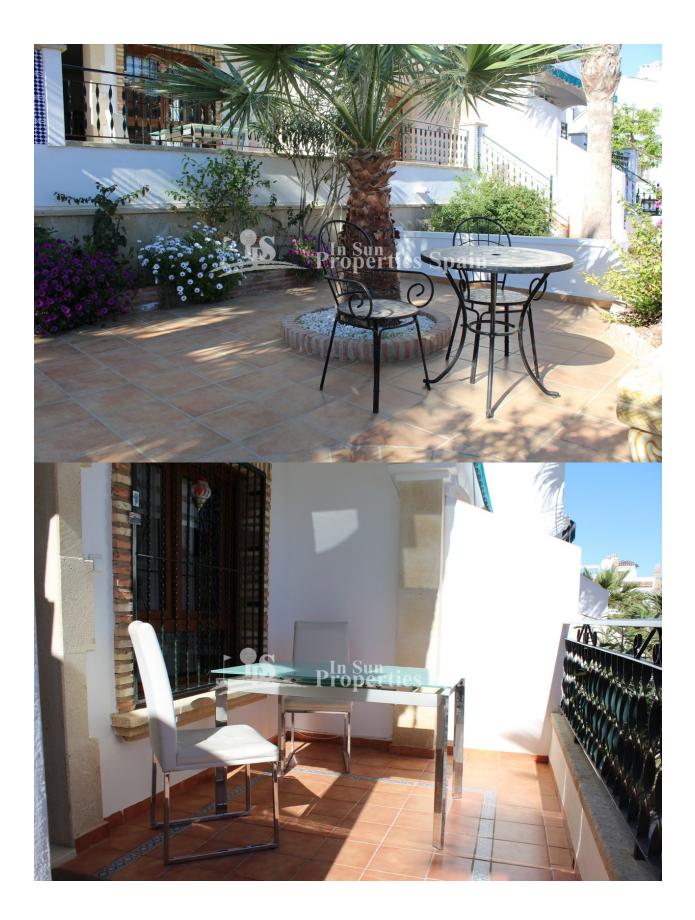

## DESCRIPTION

We are delighted to offer for sale this stunning, modernised 3 bedroom, 2 bathroom Bungalow Buhardilla in the popular residential area of Pau8, VILLAMARTIN. The property boasts lovely terraces offering ample space to sunbathe dine and entertain quests and the rear of the property offers direct access to the community swimming pool and parking area. Internally the property distributes as open plan lounge with wood burner, dining area and modern fitted and fully equipped kitchen with laundry/pantry. There are two bedrooms and a bathroom to the ground floor and the floor boasts a further bedroom and bathroom with access to a lovely sunny solarium. The community has lovely green areas and offers the perfect place to mix with your neighbours of all nationalities. Pau8 is the perfect location, set just a 10 minute walk across the canal from the bustling centre of Villamartin, yet close enough to all the amenities you could need. Villamartín offers a wide range of services. For over 40 years it has been a golf tourist attraction and as it is expected from a residential complex of this standard all services are fully developed. The area is also known to have one of the healthiest climates in the world. Villamartin is also very close to renowned high standard international school EI Limonar and La Zenia Boulevard - the newest shopping centre in our area and also the largest one in the Alicante region. At over 160,000m2 It offers more than 150 shops and services including a huge supermarket Alcampo, Leroy Merlin, Primark, Swarovski, Decathlon, Massimo Dutti, Zara, Stradivarius and much more. There are many commercial centers including the well know Villamartin Plaza and La Fuente Centre along with many restaurants, fashion shops, supermarkets, banks, pharmacies etc. Villamartin was built round one of the most prestigious golf

- Terrasse couverte

- Terrasse couverte
  Terrasse ouverte
  murs en pierre
  Jard RIVER n privée
  Jard RIVER Communauté
- Integre
  Porte de sécurité
  Double vitrage
  Laundry