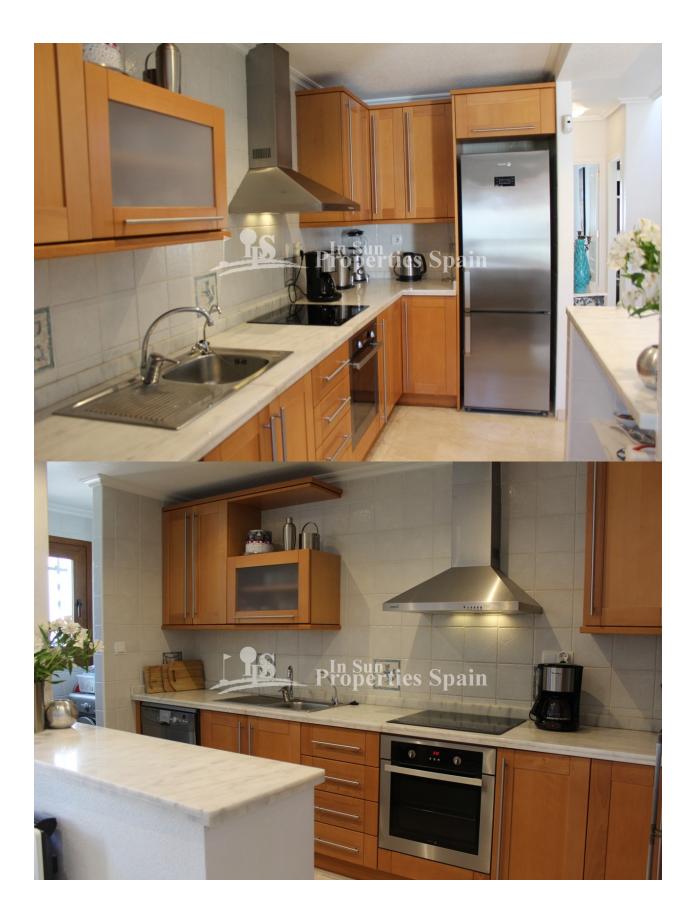

## DESCRIPTION

We are delighted to offer for sale this stunning, modernised 3 bedroom, 2 bathroom Bungalow Buhardilla in the popular residential area of Pau8, VILLAMARTIN. The property boasts lovely terraces offering ample space to sunbathe dine and entertain quests and the rear of the property offers direct access to the community swimming pool and parking area. Internally the property distributes as open plan lounge with wood burner, dining area and modern fitted and fully equipped kitchen with laundry/pantry. There are two bedrooms and a bathroom to the ground floor and the floor boasts a further bedroom and bathroom with access to a lovely sunny solarium. The community has lovely green areas and offers the perfect place to mix with your neighbours of all nationalities. Pau8 is the perfect location, set just a 10 minute walk across the canal from the bustling centre of Villamartin, yet close enough to all the amenities you could need. Villamartín offers a wide range of services. For over 40 years it has been a golf tourist attraction and as it is expected from a residential complex of this standard all services are fully developed. The area is also known to have one of the healthiest climates in the world. Villamartin is also very close to renowned high standard international school EI Limonar and La Zenia Boulevard - the newest shopping centre in our area and also the largest one in the Alicante region. At over 160,000m2 It offers more than 150 shops and services including a huge supermarket Alcampo, Leroy Merlin, Primark, Swarovski, Decathlon, Massimo Dutti, Zara, Stradivarius and much more. There are many commercial centers including the well know Villamartin Plaza and La Fuente Centre along with many restaurants, fashion shops, supermarkets, banks, pharmacies etc. Villamartin was built round one of the most prestigious golf