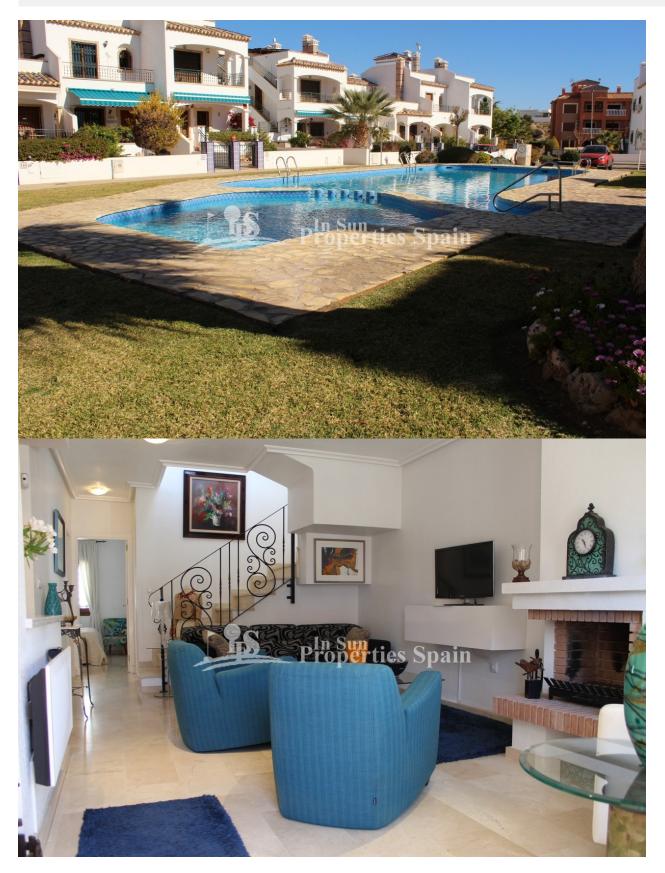

## DESCRIPTION

We are delighted to offer for sale this stunning, modernised 3 bedroom, 2 bathroom Bungalow Buhardilla in the popular residential area of Pau8, VILLAMARTIN. The property boasts lovely terraces offering ample space to sunbathe dine and entertain quests and the rear of the property offers direct access to the community swimming pool and parking area. Internally the property distributes as open plan lounge with wood burner, dining area and modern fitted and fully equipped kitchen with laundry/pantry. There are two bedrooms and a bathroom to the ground floor and the floor boasts a further bedroom and bathroom with access to a lovely sunny solarium. The community has lovely green areas and offers the perfect place to mix with your neighbours of all nationalities. Pau8 is the perfect location, set just a 10 minute walk across the canal from the bustling centre of Villamartin, yet close enough to all the amenities you could need. Villamartín offers a wide range of services. For over 40 years it has been a golf tourist attraction and as it is expected from a residential complex of this standard all services are fully developed. The area is also known to have one of the healthiest climates in the world. Villamartin is also very close to renowned high standard international school EI Limonar and La Zenia Boulevard - the newest shopping centre in our area and also the largest one in the Alicante region. At over 160,000m2 It offers more than 150 shops and services including a huge supermarket Alcampo, Leroy Merlin, Primark, Swarovski, Decathlon, Massimo Dutti, Zara, Stradivarius and much more. There are many commercial centers including the well know Villamartin Plaza and La Fuente Centre along with many restaurants, fashion shops, supermarkets, banks, pharmacies etc. Villamartin was built round one of the most prestigious golf