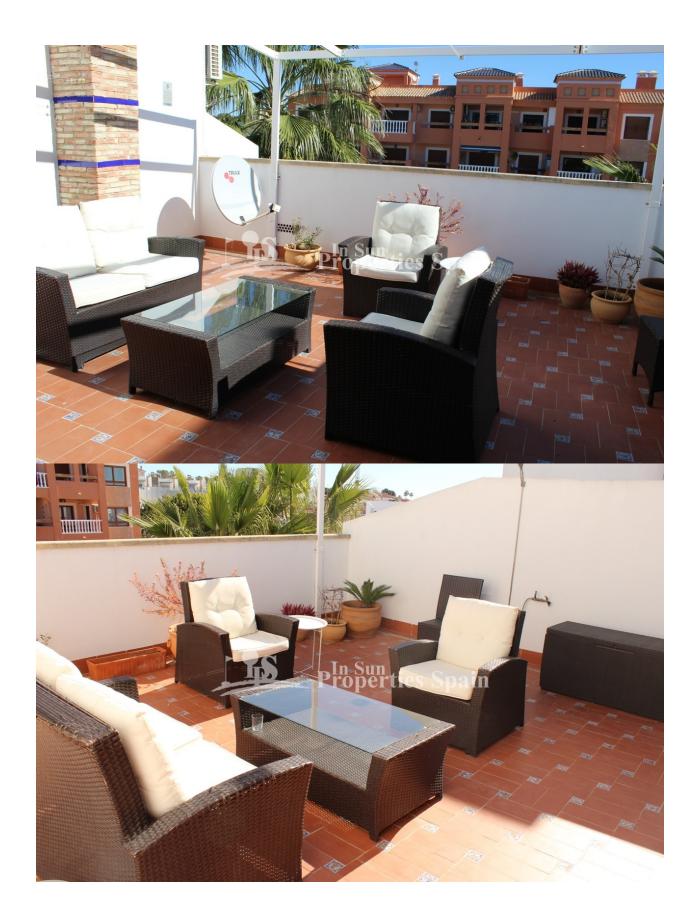

## DESCRIPTION

We are delighted to offer for sale this stunning, modernised 3 bedroom, 2 bathroom Bungalow Buhardilla in the popular residential area of Pau8, VILLAMARTIN. The property boasts lovely terraces offering ample space to sunbathe dine and entertain quests and the rear of the property offers direct access to the community swimming pool and parking area. Internally the property distributes as open plan lounge with wood burner, dining area and modern fitted and fully equipped kitchen with laundry/pantry. There are two bedrooms and a bathroom to the ground floor and the floor boasts a further bedroom and bathroom with access to a lovely sunny solarium. The community has lovely green areas and offers the perfect place to mix with your neighbours of all nationalities. Pau8 is the perfect location, set just a 10 minute walk across the canal from the bustling centre of Villamartin, yet close enough to all the amenities you could need. Villamartín offers a wide range of services. For over 40 years it has been a golf tourist attraction and as it is expected from a residential complex of this standard all services are fully developed. The area is also known to have one of the healthiest climates in the world. Villamartin is also very close to renowned high standard international school EI Limonar and La Zenia Boulevard - the newest shopping centre in our area and also the largest one in the Alicante region. At over 160,000m2 It offers more than 150 shops and services including a huge supermarket Alcampo, Leroy Merlin, Primark, Swarovski, Decathlon, Massimo Dutti, Zara, Stradivarius and much more. There are many commercial centers including the well know Villamartin Plaza and La Fuente Centre along with many restaurants, fashion shops, supermarkets, banks, pharmacies etc. Villamartin was built round one of the most prestigious golf

- Terrasse couverte

- Terrasse couverte
  Terrasse ouverte
  murs en pierre
  Jard RIVER n privée
  Jard RIVER Communauté
- Integre
  Porte de sécurité
  Double vitrage
  Laundry