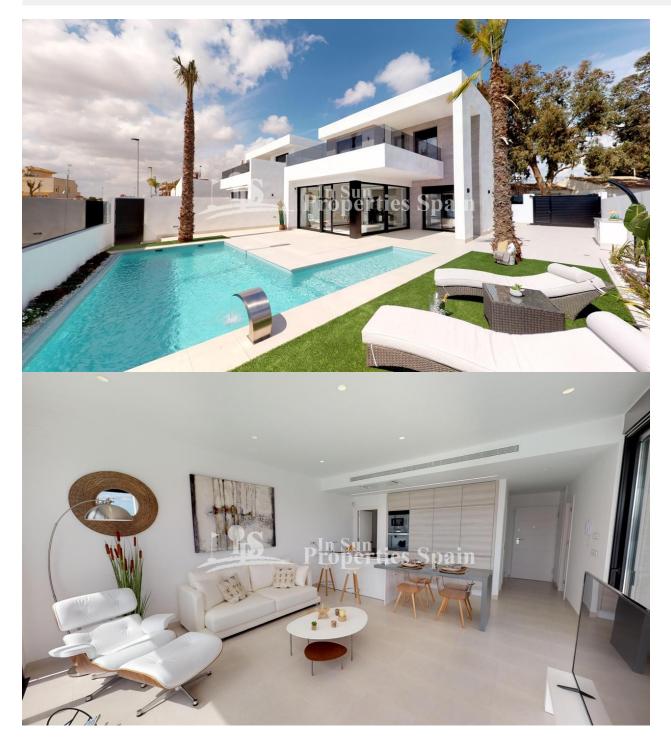

## DESCRIPTION

Located by the Town in SUCINA, MURCIA is this new signature development of Detached Villas. Secure today off plan with a build time of just 6 months! 138m2 Villa Cristina is sure to impress. The 340m2 plot boasts 224m2 garden, private pool with jacuzzi bench and cascade\* (\*FREE as part of the Launch Offer) and parking space within the plot. External LED lighting is also included FREE as part of the launch offer. On entering the Villa you have a modern open plan layout incorporating Lounge, dining area and Kitchen with FREE applainces and LED interior lighting, as part of the launch offer. There is a double ensuite bedroom and a guest toilet also to the ground floor. The first floor boasts 2 further double ensuite bedrooms, one with direct access to the terrace. Sucina has a growing expat community and is surrounded by golf courses and resorts. The village consists of a mixture of old and new. The church and its square are still at the heart of the village and there are some old houses to be found in the surrounding streets. Being just 25 minutes from Corvera International Airport and just 15 minutes from the beaches of the Mar Menor, you ca see why this area is growing in popularity.