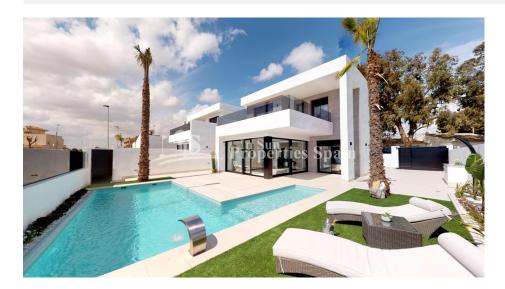

## DESCRIPTION

Located by the Town in SUCINA, MURCIA is this new signature development of Detached Villas. Secure today off plan with a build time of just 6 months! 138m2 Villa Cristina is sure to impress. The 340m2 plot boasts 224m2 garden, private pool with jacuzzi bench and cascade\* (\*FREE as part of the Launch Offer) and parking space within the plot. External LED lighting is also included FREE as part of the launch offer. On entering the Villa you have a modern open plan layout incorporating Lounge, dining area and Kitchen with FREE applainces and LED interior lighting, as part of the launch offer. There is a double ensuite bedroom and a guest toilet also to the ground floor. The first floor boasts 2 further double ensuite bedrooms, one with direct access to the terrace. Sucina has a growing expat community and is surrounded by golf courses and resorts. The village consists of a mixture of old and new. The church and its square are still at the heart of the village and there are some old houses to be found in the surrounding streets. Being just 25 minutes from Corvera International Airport and just 15 minutes from the beaches of the Mar Menor, you ca see why this area is growing in popularity.