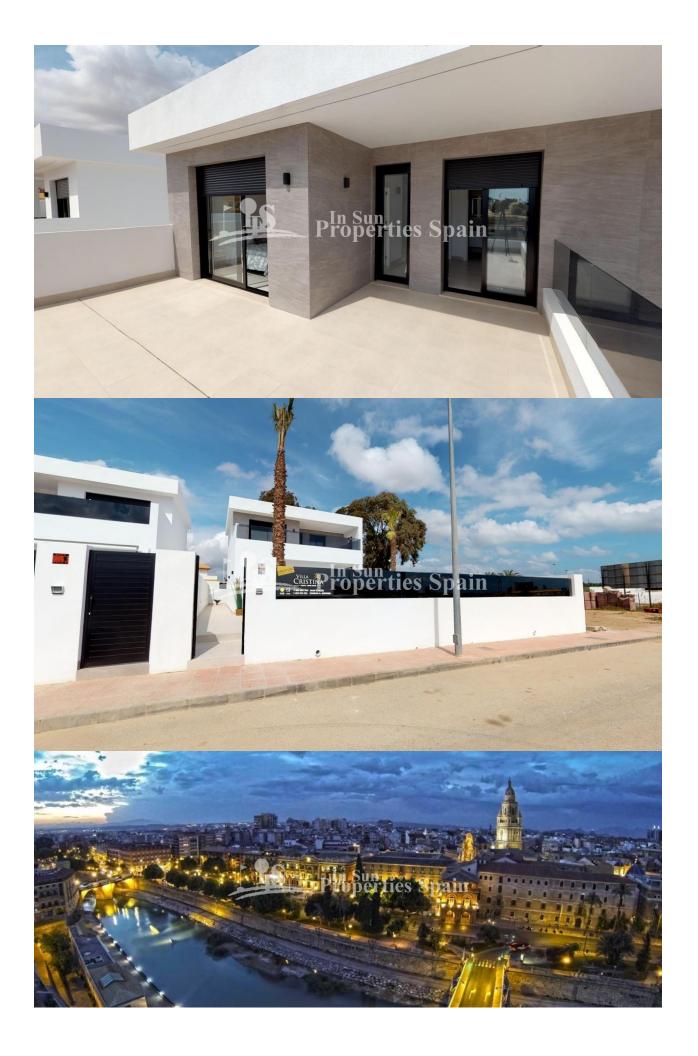

## DESCRIPTION

Located by the Town in SUCINA, MURCIA is this new signature development of Detached Villas. Secure today off plan with a build time of just 6 months! 138m2 Villa Cristina is sure to impress. The 340m2 plot boasts 224m2 garden, private pool with jacuzzi bench and cascade\* (\*FREE as part of the Launch Offer) and parking space within the plot. External LED lighting is also included FREE as part of the launch offer. On entering the Villa you have a modern open plan layout incorporating Lounge, dining area and Kitchen with FREE applainces and LED interior lighting, as part of the launch offer. There is a double ensuite bedroom and a guest toilet also to the ground floor. The first floor boasts 2 further double ensuite bedrooms, one with direct access to the terrace. Sucina has a growing expat community and is surrounded by golf courses and resorts. The village consists of a mixture of old and new. The church and its square are still at the heart of the village and there are some old houses to be found in the surrounding streets. Being just 25 minutes from Corvera International Airport and just 15 minutes from the beaches of the Mar Menor, you ca see why this area is growing in popularity.