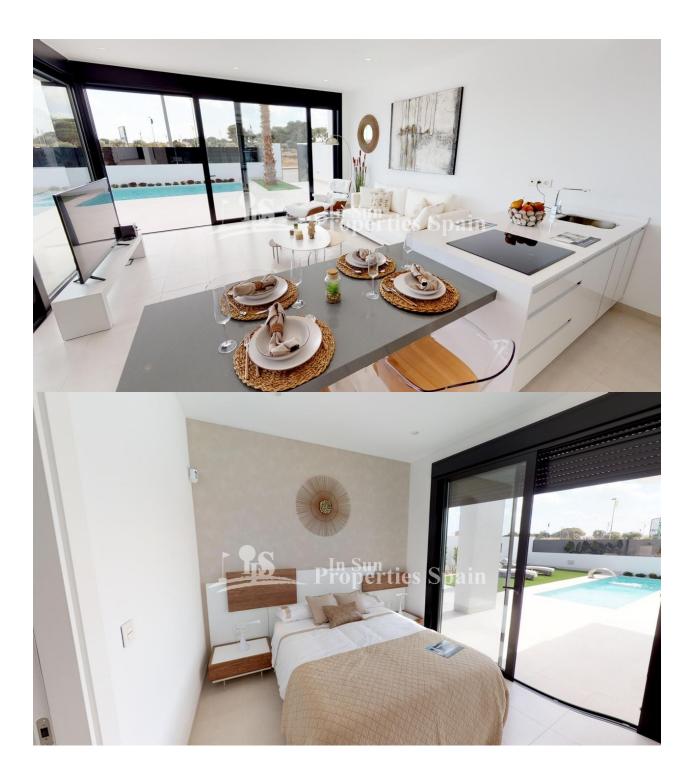

## DESCRIPTION

Located by the Town in SUCINA, MURCIA is this new signature development of Detached Villas. Secure today off plan with a build time of just 6 months! 138m2 Villa Cristina is sure to impress. The 340m2 plot boasts 224m2 garden, private pool with jacuzzi bench and cascade\* (\*FREE as part of the Launch Offer) and parking space within the plot. External LED lighting is also included FREE as part of the launch offer. On entering the Villa you have a modern open plan layout incorporating Lounge, dining area and Kitchen with FREE applainces and LED interior lighting, as part of the launch offer. There is a double ensuite bedroom and a guest toilet also to the ground floor. The first floor boasts 2 further double ensuite bedrooms, one with direct access to the terrace. Sucina has a growing expat community and is surrounded by golf courses and resorts. The village consists of a mixture of old and new. The church and its square are still at the heart of the village and there are some old houses to be found in the surrounding streets. Being just 25 minutes from Corvera International Airport and just 15 minutes from the beaches of the Mar Menor, you ca see why this area is growing in popularity.