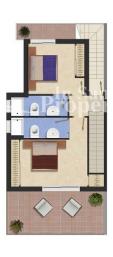

## **DESCRIPTION**

Located within Res Allegra in DONA PEPA, CIUDAD QUESADA is this stunning development of Modern Villas (Semi-detached). The residencial boasts a stunning community pool and lovely gardens. These Villas of 129m2 are distributed over 2 levels with 50m2 sunny roof solarium. Internally you have 3 double bedrooms, 3 bathrooms and to complement this a lovely open plan living-dining space, light and airy with a contemporary modern fitted kitchen. Perfect for the modern day family. Externally there is a private parking space and 95m2 private garden, perfect for dining alfresco or entertaining family and friends. Make the most of the Mediterranenan climate with the 50m2 solarium, attracting the sun all day long! Located in Urb Doña Pepa in Ciudad Quesada these villas are just a 5 minute walk from a wide range of amenities including supermarket, medical centre and sports activities. Within 8 minutes drive you have the Golf Course and a 10 minute drive will take you to the beach. If that wasn't enough, you are only 35 minutes from Alicante internation Airport. Perfect if you are using the property as a vacation home.

## **EXTRA**

- IntégréPorte de sécuritéDouble vitrage

Solarium

First Floor

Imagen Artística carece de valor contractual/Artistic Image free of contractual nature

"Experience our experience - Because you deserve the best"