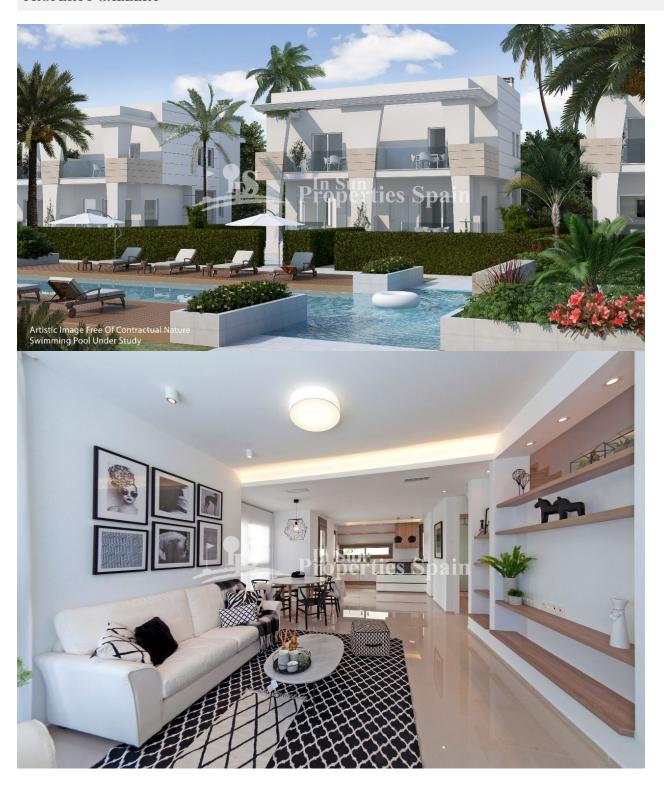

## **DESCRIPTION**

Located within Res Allegra in DONA PEPA, CIUDAD QUESADA is this stunning development of Modern Villas (Semi-detached). The residencial boasts a stunning community pool and lovely gardens. These Villas of 129m2 are distributed over 2 levels with 50m2 sunny roof solarium. Internally you have 3 double bedrooms, 3 bathrooms and to complement this a lovely open plan living-dining space, light and airy with a contemporary modern fitted kitchen. Perfect for the modern day family. Externally there is a private parking space and 95m2 private garden, perfect for dining alfresco or entertaining family and friends. Make the most of the Mediterranenan climate with the 50m2 solarium, attracting the sun all day long! Located in Urb Doña Pepa in Ciudad Quesada these villas are just a 5 minute walk from a wide range of amenities including supermarket, medical centre and sports activities. Within 8 minutes drive you have the Golf Course and a 10 minute drive will take you to the beach. If that wasn't enough, you are only 35 minutes from Alicante internation Airport. Perfect if you are using the property as a vacation home.

## **EXTRA**

- IntégréPorte de sécuritéDouble vitrage

Solarium

First Floor

Imagen Artística carece de valor contractual/Artistic Image free of contractual nature

"Experience our experience - Because you deserve the best"