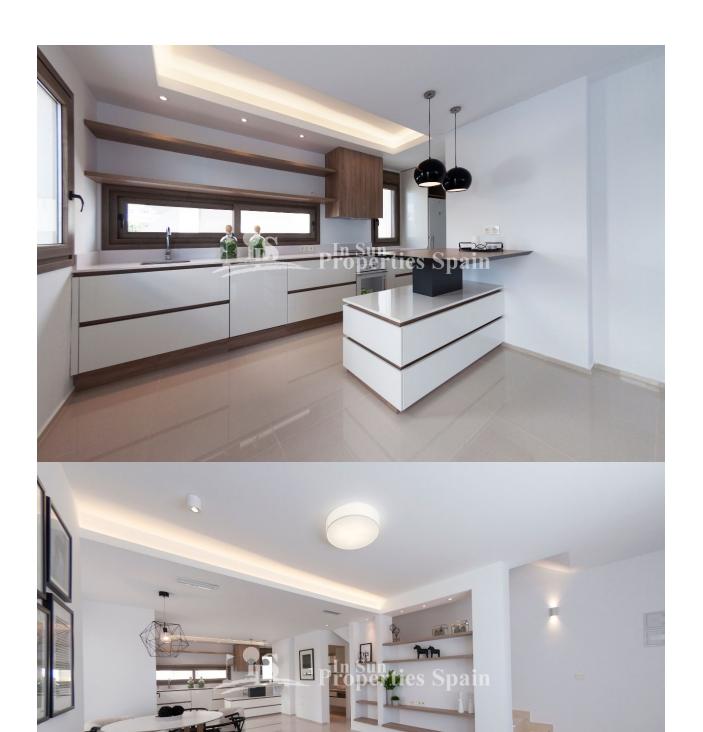

## **DESCRIPTION**

Located within Res Allegra in DONA PEPA, CIUDAD QUESADA is this stunning development of Modern Villas (Semi-detached). The residencial boasts a stunning community pool and lovely gardens. These Villas of 129m2 are distributed over 2 levels with 50m2 sunny roof solarium. Internally you have 3 double bedrooms, 3 bathrooms and to complement this a lovely open plan living-dining space, light and airy with a contemporary modern fitted kitchen. Perfect for the modern day family. Externally there is a private parking space and 95m2 private garden, perfect for dining alfresco or entertaining family and friends. Make the most of the Mediterranenan climate with the 50m2 solarium, attracting the sun all day long! Located in Urb Doña Pepa in Ciudad Quesada these villas are just a 5 minute walk from a wide range of amenities including supermarket, medical centre and sports activities. Within 8 minutes drive you have the Golf Course and a 10 minute drive will take you to the beach. If that wasn't enough, you are only 35 minutes from Alicante internation Airport. Perfect if you are using the property as a vacation home.

## CUISINE

- CuisineCuisine équipée