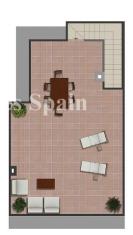

## **DESCRIPTION**

Located within Res Allegra in DONA PEPA, CIUDAD QUESADA is this stunning development of Modern Villas (Semi-detached). The residencial boasts a stunning community pool and lovely gardens. These Villas of 129m2 are distributed over 2 levels with 50m2 sunny roof solarium. Internally you have 3 double bedrooms, 3 bathrooms and to complement this a lovely open plan living-dining space, light and airy with a contemporary modern fitted kitchen. Perfect for the modern day family. Externally there is a private parking space and 95m2 private garden, perfect for dining alfresco or entertaining family and friends. Make the most of the Mediterranenan climate with the 50m2 solarium, attracting the sun all day long! Located in Urb Doña Pepa in Ciudad Quesada these villas are just a 5 minute walk from a wide range of amenities including supermarket, medical centre and sports activities. Within 8 minutes drive you have the Golf Course and a 10 minute drive will take you to the beach. If that wasn't enough, you are only 35 minutes from Alicante internation Airport. Perfect if you are using the property as a vacation home.

## **EXTRA**

- IntégréPorte de sécuritéDouble vitrage

Solarium

First Floor

Imagen Artística carece de valor contractual/Artistic Image free of contractual nature

"Experience our experience - Because you deserve the best"