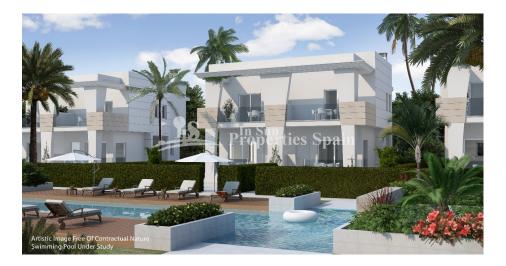

## **DESCRIPTION**

Located within Res Allegra in DONA PEPA, CIUDAD QUESADA is this stunning development of Modern Villas (Semi-detached). The residencial boasts a stunning community pool and lovely gardens. These Villas of 129m2 are distributed over 2 levels with 50m2 sunny roof solarium. Internally you have 3 double bedrooms, 3 bathrooms and to complement this a lovely open plan living-dining space, light and airy with a contemporary modern fitted kitchen. Perfect for the modern day family. Externally there is a private parking space and 95m2 private garden, perfect for dining alfresco or entertaining family and friends. Make the most of the Mediterranenan climate with the 50m2 solarium, attracting the sun all day long! Located in Urb Doña Pepa in Ciudad Quesada these villas are just a 5 minute walk from a wide range of amenities including supermarket, medical centre and sports activities. Within 8 minutes drive you have the Golf Course and a 10 minute drive will take you to the beach. If that wasn't enough, you are only 35 minutes from Alicante internation Airport. Perfect if you are using the property as a vacation home.

## **EXTRA**

- IntégréPorte de sécuritéDouble vitrage

Solarium

First Floor

Imagen Artística carece de valor contractual/Artistic Image free of contractual nature

"Experience our experience - Because you deserve the best"