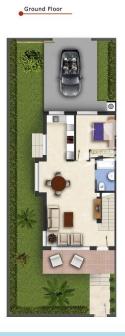

## **DESCRIPTION**

Located within Res Allegra in DONA PEPA, CIUDAD QUESADA is this stunning development of Modern Villas (Semi-detached). The residencial boasts a stunning community pool and lovely gardens. These Villas of 129m2 are distributed over 2 levels with 50m2 sunny roof solarium. Internally you have 3 double bedrooms, 3 bathrooms and to complement this a lovely open plan living-dining space, light and airy with a contemporary modern fitted kitchen. Perfect for the modern day family. Externally there is a private parking space and 95m2 private garden, perfect for dining alfresco or entertaining family and friends. Make the most of the Mediterranenan climate with the 50m2 solarium, attracting the sun all day long! Located in Urb Doña Pepa in Ciudad Quesada these villas are just a 5 minute walk from a wide range of amenities including supermarket, medical centre and sports activities. Within 8 minutes drive you have the Golf Course and a 10 minute drive will take you to the beach. If that wasn't enough, you are only 35 minutes from Alicante internation Airport. Perfect if you are using the property as a vacation home.

## **EXTRA**

- IntégréPorte de sécuritéDouble vitrage

Solarium

First Floor

Imagen Artística carece de valor contractual/Artistic Image free of contractual nature

"Experience our experience - Because you deserve the best"