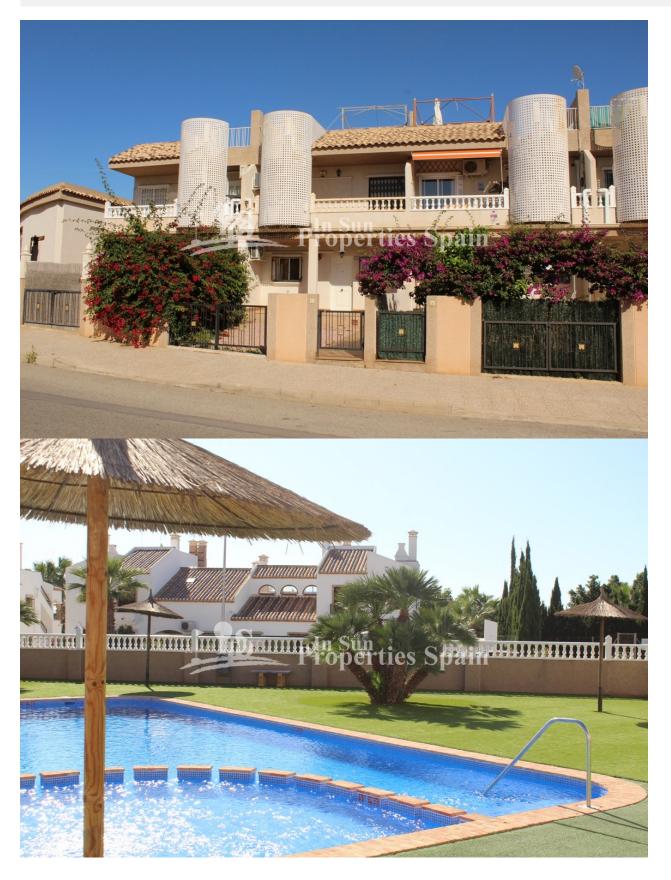

## DESCRIPTION

A superb top floor Apartment VILLAMARTIN-PAU8 just 5 minutes walk from the commercial area of Villamartin and Villamartin Plaza. This Top Floor 65m2 Apartment boasts open plan accommodation and is tasefully furnished. There is a fully fitted kitchen complete with oven, hob and extractor plus washing machine and fridge freezer. The lounge is spacious and includes a 4 seater family dining set. From the lounge there is access to a terrace of approximately 8m2. There are two bedrooms and a modern bathroom suite. In addition the property benefits from a private sunny 40m2 solarium accessed from the terrace with sea views. Additonal features include; Private parking, Air conditioning to the lounge and master bedroom and Alarm system. This property would make the ideal holiday home, rental investment or permanent residence. Villamartín offers a wide range of services. For over 40 years it has been a golf tourist attraction and as it is expected from a residential complex of this standard all services are fully developed. The area is also known to have one of the healthiest climates in the world. Villamartin is also very close to renowned high standard international school El Limonar and La Zenia Boulevard - the newest shopping centre in our area and also the largest one in the Alicante region. At over 160,000m2 It offers more than 150 shops and services including a huge supermarket Alcampo, Leroy Merlin, Primark, Swarovski, Decathlon, Massimo Dutti, Zara, Stradivarius and much more. There are many commercial centers including the well know Villamartin Plaza and La Fuente Centre along with many restaurants, fashion shops, supermarkets, banks, pharmacies etc. Villamartin was built round one of the most prestigious golf courses on the Costa Blanca-Villamartín Golf Club- it is home to a Cosmopolitan and