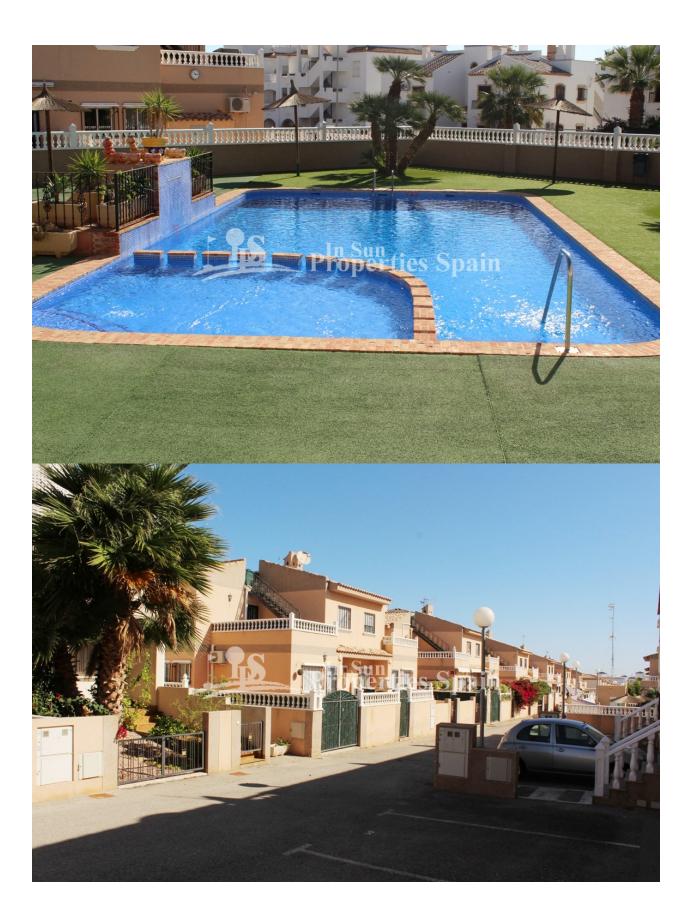

## DESCRIPTION

A superb top floor Apartment VILLAMARTIN-PAU8 just 5 minutes walk from the commercial area of Villamartin and Villamartin Plaza. This Top Floor 65m2 Apartment boasts open plan accommodation and is tasefully furnished. There is a fully fitted kitchen complete with oven, hob and extractor plus washing machine and fridge freezer. The lounge is spacious and includes a 4 seater family dining set. From the lounge there is access to a terrace of approximately 8m2. There are two bedrooms and a modern bathroom suite. In addition the property benefits from a private sunny 40m2 solarium accessed from the terrace with sea views. Additonal features include; Private parking, Air conditioning to the lounge and master bedroom and Alarm system. This property would make the ideal holiday home, rental investment or permanent residence. Villamartín offers a wide range of services. For over 40 years it has been a golf tourist attraction and as it is expected from a residential complex of this standard all services are fully developed. The area is also known to have one of the healthiest climates in the world. Villamartin is also very close to renowned high standard international school El Limonar and La Zenia Boulevard - the newest shopping centre in our area and also the largest one in the Alicante region. At over 160,000m2 It offers more than 150 shops and services including a huge supermarket Alcampo, Leroy Merlin, Primark, Swarovski, Decathlon, Massimo Dutti, Zara, Stradivarius and much more. There are many commercial centers including the well know Villamartin Plaza and La Fuente Centre along with many restaurants, fashion shops, supermarkets, banks, pharmacies etc. Villamartin was built round one of the most prestigious golf courses on the Costa Blanca-Villamartín Golf Club- it is home to a Cosmopolitan and