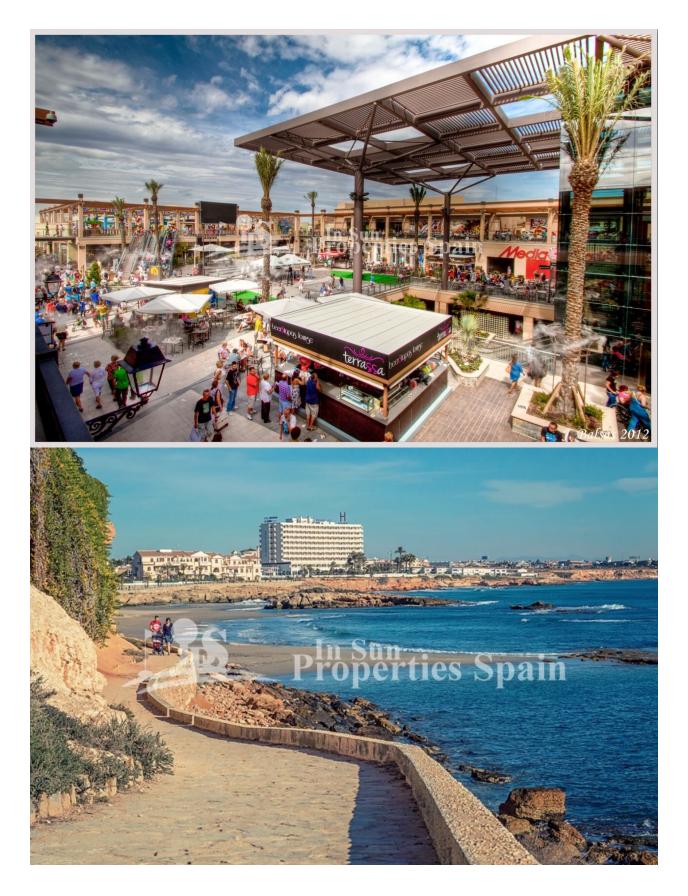

## DESCRIPTION

A superb top floor Apartment VILLAMARTIN-PAU8 just 5 minutes walk from the commercial area of Villamartin and Villamartin Plaza. This Top Floor 65m2 Apartment boasts open plan accommodation and is tasefully furnished. There is a fully fitted kitchen complete with oven, hob and extractor plus washing machine and fridge freezer. The lounge is spacious and includes a 4 seater family dining set. From the lounge there is access to a terrace of approximately 8m2. There are two bedrooms and a modern bathroom suite. In addition the property benefits from a private sunny 40m2 solarium accessed from the terrace with sea views. Additonal features include; Private parking, Air conditioning to the lounge and master bedroom and Alarm system. This property would make the ideal holiday home, rental investment or permanent residence. Villamartín offers a wide range of services. For over 40 years it has been a golf tourist attraction and as it is expected from a residential complex of this standard all services are fully developed. The area is also known to have one of the healthiest climates in the world. Villamartin is also very close to renowned high standard international school El Limonar and La Zenia Boulevard - the newest shopping centre in our area and also the largest one in the Alicante region. At over 160,000m2 It offers more than 150 shops and services including a huge supermarket Alcampo, Leroy Merlin, Primark, Swarovski, Decathlon, Massimo Dutti, Zara, Stradivarius and much more. There are many commercial centers including the well know Villamartin Plaza and La Fuente Centre along with many restaurants, fashion shops, supermarkets, banks, pharmacies etc. Villamartin was built round one of the most prestigious golf courses on the Costa Blanca-Villamartín Golf Club- it is home to a Cosmopolitan and

International community. Just a short distance away you can find 3 other golf courses such as Las Ramblas, Campoamor and La Finca. However, it is not only a golfers paradise, you can also find a large range of activities and entertainment for all the family; water parks in Torrevieja and Ciudad Quesada, 3km from some of the best beaches in the region, open weekly markets, cinemas etc. Villamartín is approximately 50 minutes from Alicante International and Murcia Corvera airport. By Train there are connections Madrid-Alicante (2:30 h) AVE Madrid-Murcia & Barcelona-Alicante (4.5 h)