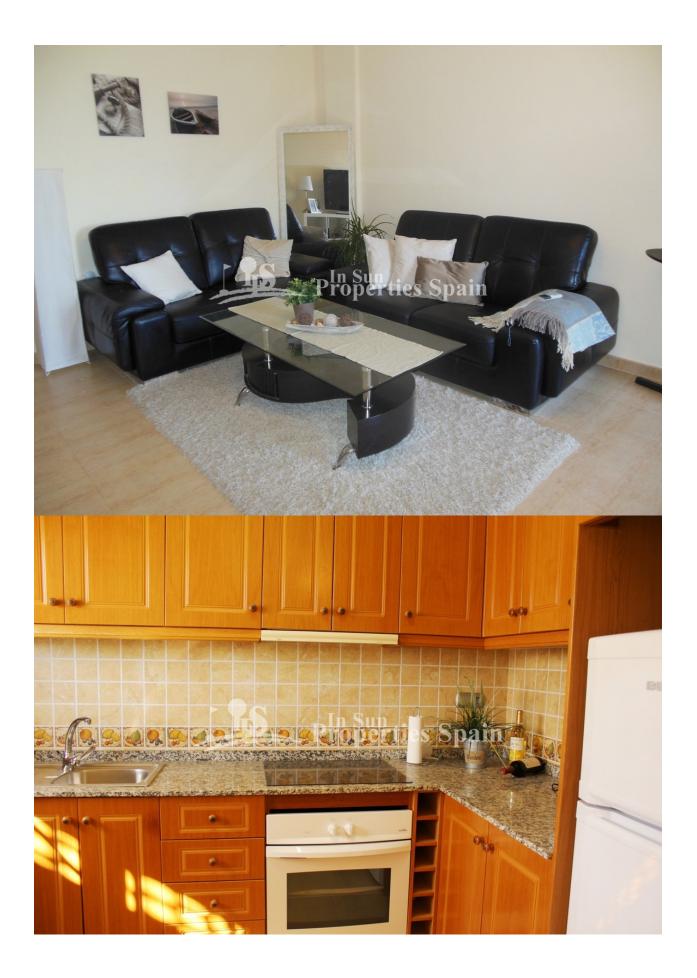

## DESCRIPTION

A superb top floor Apartment VILLAMARTIN-PAU8 just 5 minutes walk from the commercial area of Villamartin and Villamartin Plaza. This Top Floor 65m2 Apartment boasts open plan accommodation and is tasefully furnished. There is a fully fitted kitchen complete with oven, hob and extractor plus washing machine and fridge freezer. The lounge is spacious and includes a 4 seater family dining set. From the lounge there is access to a terrace of approximately 8m2. There are two bedrooms and a modern bathroom suite. In addition the property benefits from a private sunny 40m2 solarium accessed from the terrace with sea views. Additonal features include; Private parking, Air conditioning to the lounge and master bedroom and Alarm system. This property would make the ideal holiday home, rental investment or permanent residence. Villamartín offers a wide range of services. For over 40 years it has been a golf tourist attraction and as it is expected from a residential complex of this standard all services are fully developed. The area is also known to have one of the healthiest climates in the world. Villamartin is also very close to renowned high standard international school El Limonar and La Zenia Boulevard - the newest shopping centre in our area and also the largest one in the Alicante region. At over 160,000m2 It offers more than 150 shops and services including a huge supermarket Alcampo, Leroy Merlin, Primark, Swarovski, Decathlon, Massimo Dutti, Zara, Stradivarius and much more. There are many commercial centers including the well know Villamartin Plaza and La Fuente Centre along with many restaurants, fashion shops, supermarkets, banks, pharmacies etc. Villamartin was built round one of the most prestigious golf courses on the Costa Blanca-Villamartín Golf Club- it is home to a Cosmopolitan and