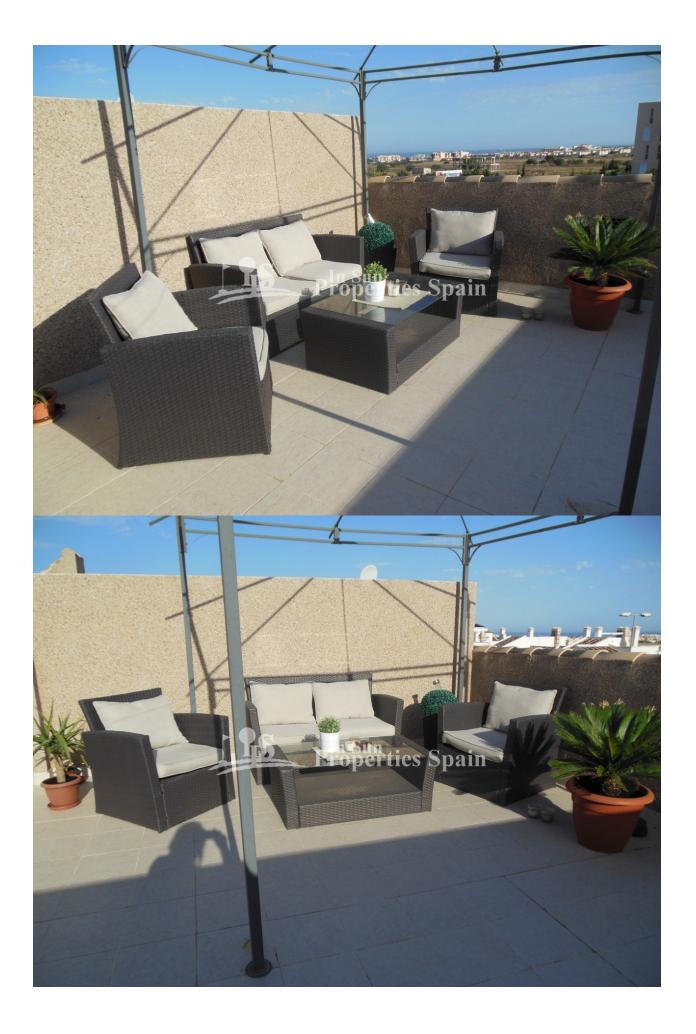

## DESCRIPTION

A superb top floor Apartment VILLAMARTIN-PAU8 just 5 minutes walk from the commercial area of Villamartin and Villamartin Plaza. This Top Floor 65m2 Apartment boasts open plan accommodation and is tasefully furnished. There is a fully fitted kitchen complete with oven, hob and extractor plus washing machine and fridge freezer. The lounge is spacious and includes a 4 seater family dining set. From the lounge there is access to a terrace of approximately 8m2. There are two bedrooms and a modern bathroom suite. In addition the property benefits from a private sunny 40m2 solarium accessed from the terrace with sea views. Additonal features include; Private parking, Air conditioning to the lounge and master bedroom and Alarm system. This property would make the ideal holiday home, rental investment or permanent residence. Villamartín offers a wide range of services. For over 40 years it has been a golf tourist attraction and as it is expected from a residential complex of this standard all services are fully developed. The area is also known to have one of the healthiest climates in the world. Villamartin is also very close to renowned high standard international school El Limonar and La Zenia Boulevard - the newest shopping centre in our area and also the largest one in the Alicante region. At over 160,000m2 It offers more than 150 shops and services including a huge supermarket Alcampo, Leroy Merlin, Primark, Swarovski, Decathlon, Massimo Dutti, Zara, Stradivarius and much more. There are many commercial centers including the well know Villamartin Plaza and La Fuente Centre along with many restaurants, fashion shops, supermarkets, banks, pharmacies etc. Villamartin was built round one of the most prestigious golf courses on the Costa Blanca-Villamartín Golf Club- it is home to a Cosmopolitan and