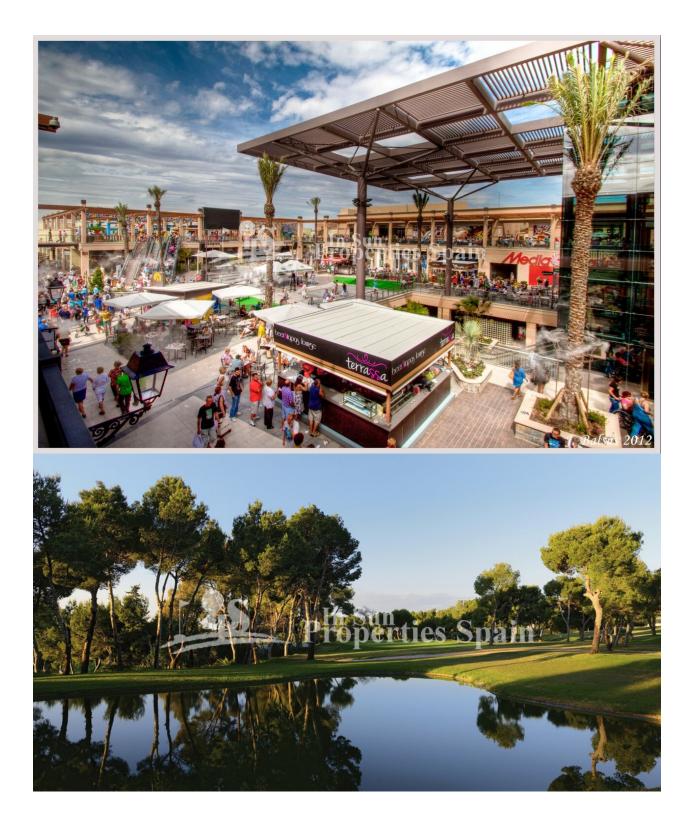

## DESCRIPTION

Located in the quiet, gated residential of Bosque de las Lomas, VILLAMARTIN is this superb 3 bedroom 83m2 Duplex with 1.5 bathrooms. The property has access to 2 lovely community pool, one to the front of the property and one to the rear. On entering the property you will find a low maintenance 22m2 garden with steps to the front terrace. This leads into the lounge/dining area with fitted kitchen, rear access, 8m2 rear garden and a closed storage room, one bedroom and a guest WC. To the first floor a full family bathroom suite is complimented by two good sized bedrooms, both with fitted wardrobes and each with terrace. The property overlooks the well maintained community gardens and is S/W facing. There is the added benefit of AC to the living room and 2 of the bedrooms. Parking within the community. You are a short walk from Villamartin Plaza and the amenities surrounding; including many bars, restaurants, pharmacy, supermarket etc and Villamartin Golf Club. Villamartín offers a wide range of services. For over 40 years it has been a golf tourist attraction and as it is expected from a residential complex of this standard all services are fully developed. The area is also known to have one of the healthiest climates in the world. Villamartin is also very close to renowned high standard international school El Limonar and La Zenia Boulevard - the newest shopping centre in our area and also the largest one in the Alicante region. At over 160,000m2 It offers more than 150 shops and services including a huge supermarket Alcampo, Leroy Merlin, Primark, Swarovski, Decathlon, Massimo Dutti, Zara, Stradivarius and much more. There are many commercial centers including the well know Villamartin Plaza and La Fuente Centre along with many restaurants, fashion shops, supermarkets, banks, pharmacies etc.

()

Villamartin was built round one of the most prestigious golf courses on the Costa Blanca-Villamartín Golf Club- it is home to a Cosmopolitan and International community. Just a short distance away you can find 3 other golf courses such as Las Ramblas, Campoamor and La Finca. However, it is not only a golfers paradise, you can also find a large range of activities and entertainment for all the family; water parks in Torrevieja and Ciudad Quesada, 3km from some of the best beaches in the region, open weekly markets, cinemas etc. Villamartín is approximately 50 minutes from Alicante International and Murcia Corvera airport. By Train there are connections Madrid-Alicante (2:30 h) AVE Madrid-Murcia & Barcelona-Alicante (4.5 h)