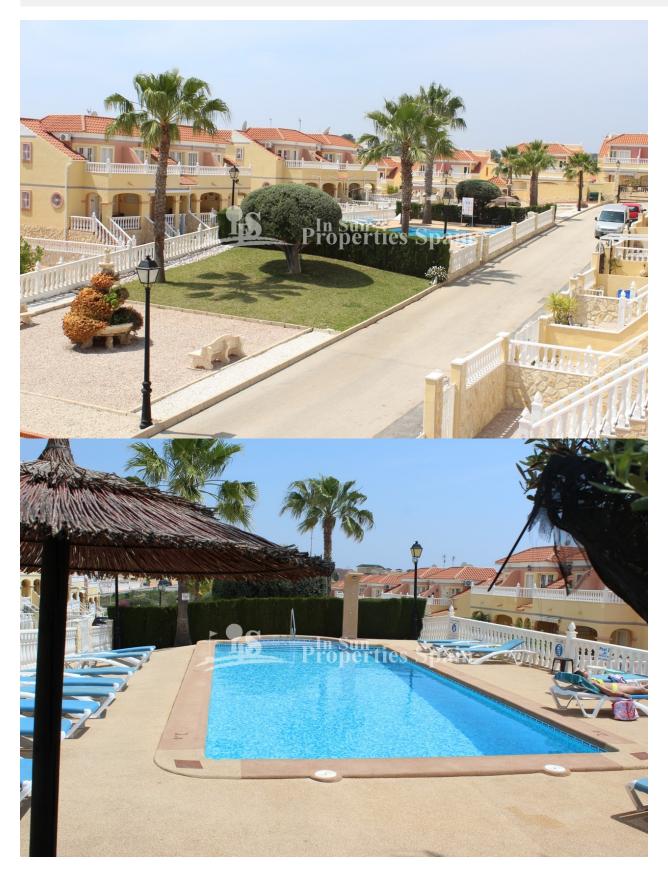

## DESCRIPTION

Located in the quiet, gated residential of Bosque de las Lomas, VILLAMARTIN is this superb 3 bedroom 83m2 Duplex with 1.5 bathrooms. The property has access to 2 lovely community pool, one to the front of the property and one to the rear. On entering the property you will find a low maintenance 22m2 garden with steps to the front terrace. This leads into the lounge/dining area with fitted kitchen, rear access, 8m2 rear garden and a closed storage room, one bedroom and a guest WC. To the first floor a full family bathroom suite is complimented by two good sized bedrooms, both with fitted wardrobes and each with terrace. The property overlooks the well maintained community gardens and is S/W facing. There is the added benefit of AC to the living room and 2 of the bedrooms. Parking within the community. You are a short walk from Villamartin Plaza and the amenities surrounding; including many bars, restaurants, pharmacy, supermarket etc and Villamartin Golf Club. Villamartín offers a wide range of services. For over 40 years it has been a golf tourist attraction and as it is expected from a residential complex of this standard all services are fully developed. The area is also known to have one of the healthiest climates in the world. Villamartin is also very close to renowned high standard international school El Limonar and La Zenia Boulevard - the newest shopping centre in our area and also the largest one in the Alicante region. At over 160,000m2 It offers more than 150 shops and services including a huge supermarket Alcampo, Leroy Merlin, Primark, Swarovski, Decathlon, Massimo Dutti, Zara, Stradivarius and much more. There are many commercial centers including the well know Villamartin Plaza and La Fuente Centre along with many restaurants, fashion shops, supermarkets, banks, pharmacies etc.