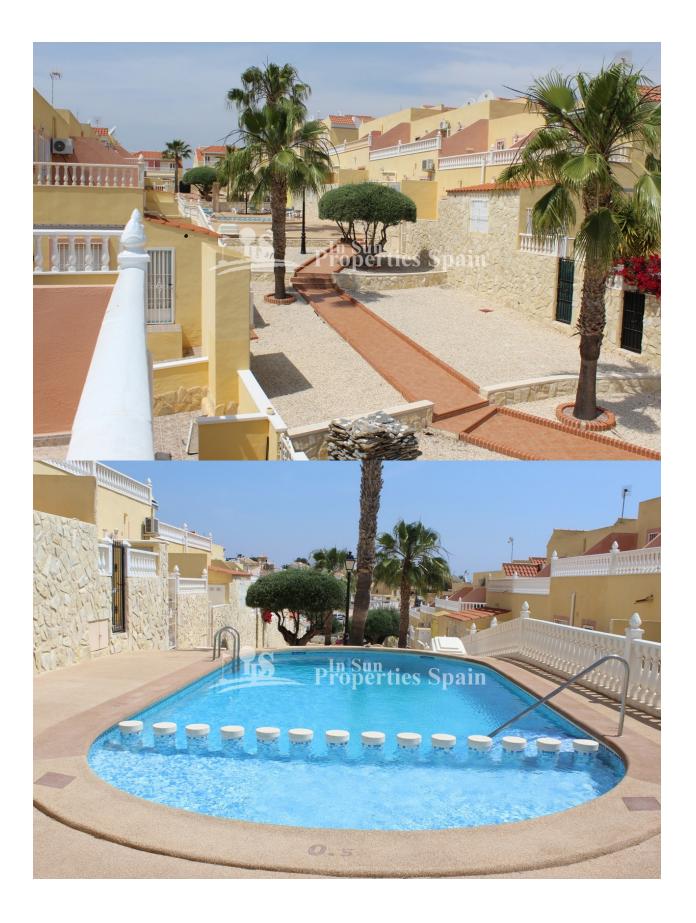

## DESCRIPTION

Located in the quiet, gated residential of Bosque de las Lomas, VILLAMARTIN is this superb 3 bedroom 83m2 Duplex with 1.5 bathrooms. The property has access to 2 lovely community pool, one to the front of the property and one to the rear. On entering the property you will find a low maintenance 22m2 garden with steps to the front terrace. This leads into the lounge/dining area with fitted kitchen, rear access, 8m2 rear garden and a closed storage room, one bedroom and a guest WC. To the first floor a full family bathroom suite is complimented by two good sized bedrooms, both with fitted wardrobes and each with terrace. The property overlooks the well maintained community gardens and is S/W facing. There is the added benefit of AC to the living room and 2 of the bedrooms. Parking within the community. You are a short walk from Villamartin Plaza and the amenities surrounding; including many bars, restaurants, pharmacy, supermarket etc and Villamartin Golf Club. Villamartín offers a wide range of services. For over 40 years it has been a golf tourist attraction and as it is expected from a residential complex of this standard all services are fully developed. The area is also known to have one of the healthiest climates in the world. Villamartin is also very close to renowned high standard international school El Limonar and La Zenia Boulevard - the newest shopping centre in our area and also the largest one in the Alicante region. At over 160,000m2 It offers more than 150 shops and services including a huge supermarket Alcampo, Leroy Merlin, Primark, Swarovski, Decathlon, Massimo Dutti, Zara, Stradivarius and much more. There are many commercial centers including the well know Villamartin Plaza and La Fuente Centre along with many restaurants, fashion shops, supermarkets, banks, pharmacies etc.