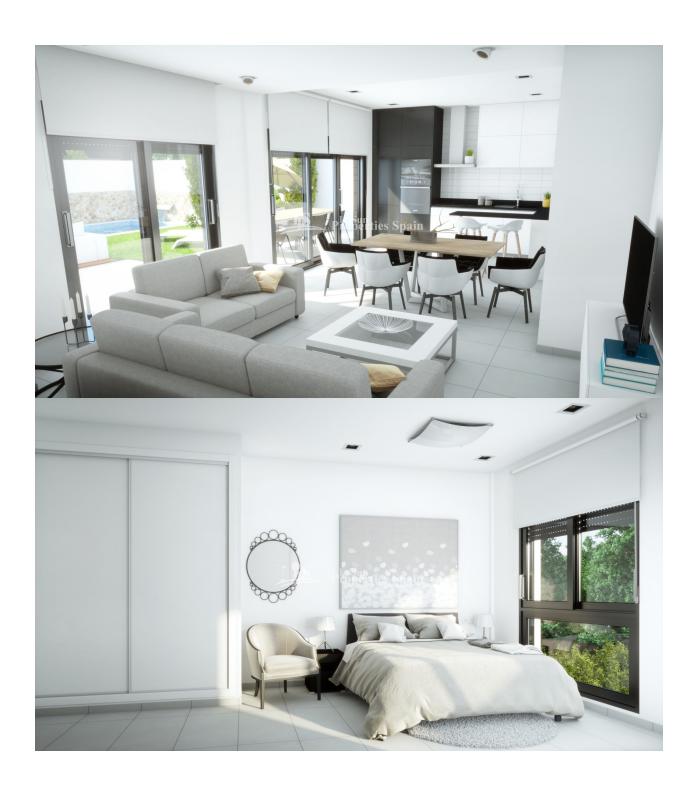

## **DESCRIPTION**

This new Residencial is located in LOS ALCAZARES on the Mar Menor, next to one of the best golf courses on the Costa Ca?lida; Serena Golf. This is the model `Maio´. A Key Ready, 3 bedroom, 3 bathroom 114m2 Villa on a 229m2 plot. It boasts open plan accommodation with one bedroom and bathroom on the ground floor and two on the first floor. There are 27m2 of terrace, a 146m2 garden with 14m2 pool, 15m2 garage and sunny 53m2 solarium. Included in the price of this Villa are fitted wardrobes, motorised blinds, appliance set, fitted kitchen with granite worktop, ROCA bathroom suites, Indoor air recycling system, pool shower and artificial grass, AC and furniture pack. This is a unique place to live for both sport and leisure, not to forget the 300+ days of sun a year and an average temperature of 20° C! It is just 40 minutes from Alicante airport. This Villa is of superior quality and design, adapted to your comfort needs, with all kinds of services, leisure facilities, shopping centers and a rich and healthy gastronomy. The houses have two floors, large terraces, garden area and swimming pool, solarium with space to make a barbecue and private garage. You are just 5 minutes walk from Serena Golf, 10 minutes walk from the beach and only 15 minutes drive from the commercial areas of San Javier & Cartagena.

## Tuiles

• Stone

- Cuisine
- Cuisine équipée