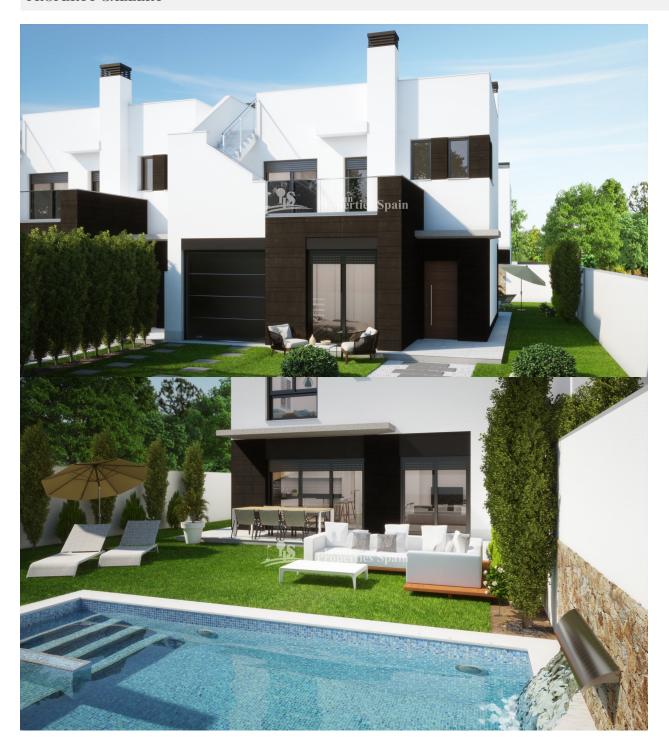

## **DESCRIPTION**

This new Residencial is located in LOS ALCAZARES on the Mar Menor, next to one of the best golf courses on the Costa Ca?lida; Serena Golf. This is the model `Maio´. A Key Ready, 3 bedroom, 3 bathroom 114m2 Villa on a 229m2 plot. It boasts open plan accommodation with one bedroom and bathroom on the ground floor and two on the first floor. There are 27m2 of terrace, a 146m2 garden with 14m2 pool, 15m2 garage and sunny 53m2 solarium. Included in the price of this Villa are fitted wardrobes, motorised blinds, appliance set, fitted kitchen with granite worktop, ROCA bathroom suites, Indoor air recycling system, pool shower and artificial grass, AC and furniture pack. This is a unique place to live for both sport and leisure, not to forget the 300+ days of sun a year and an average temperature of 20° C! It is just 40 minutes from Alicante airport. This Villa is of superior quality and design, adapted to your comfort needs, with all kinds of services, leisure facilities, shopping centers and a rich and healthy gastronomy. The houses have two floors, large terraces, garden area and swimming pool, solarium with space to make a barbecue and private garage. You are just 5 minutes walk from Serena Golf, 10 minutes walk from the beach and only 15 minutes drive from the commercial areas of San Javier & Cartagena.

## JARD RIVIÈRE ET TERRASSES N

: 1

- Terrasse couverte
- Terrasse ouverte
- murs en pierre
- Jard RIVER n privée

- stockage
- Ou chambre BAIGNADE