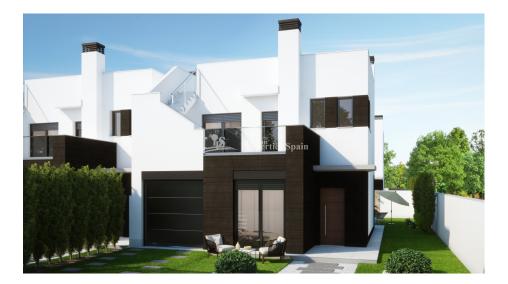

## **DESCRIPTION**

This new Residencial is located in LOS ALCAZARES on the Mar Menor, next to one of the best golf courses on the Costa Ca?lida; Serena Golf. This is the model `Maio´. A Key Ready, 3 bedroom, 3 bathroom 114m2 Villa on a 229m2 plot. It boasts open plan accommodation with one bedroom and bathroom on the ground floor and two on the first floor. There are 27m2 of terrace, a 146m2 garden with 14m2 pool, 15m2 garage and sunny 53m2 solarium. Included in the price of this Villa are fitted wardrobes, motorised blinds, appliance set, fitted kitchen with granite worktop, ROCA bathroom suites, Indoor air recycling system, pool shower and artificial grass, AC and furniture pack. This is a unique place to live for both sport and leisure, not to forget the 300+ days of sun a year and an average temperature of 20° C! It is just 40 minutes from Alicante airport. This Villa is of superior quality and design, adapted to your comfort needs, with all kinds of services, leisure facilities, shopping centers and a rich and healthy gastronomy. The houses have two floors, large terraces, garden area and swimming pool, solarium with space to make a barbecue and private garage. You are just 5 minutes walk from Serena Golf, 10 minutes walk from the beach and only 15 minutes drive from the commercial areas of San Javier & Cartagena.