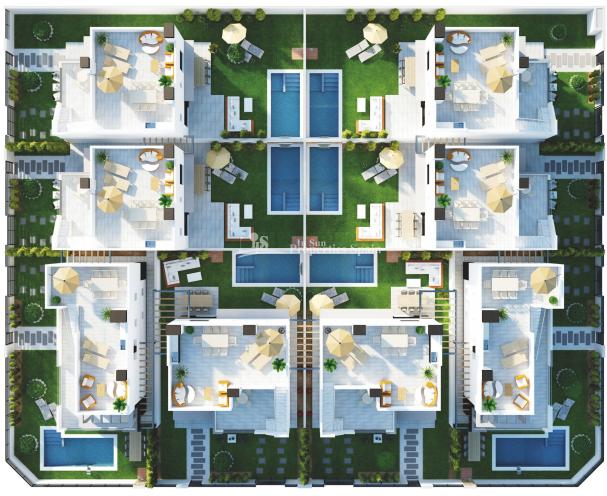

## **DESCRIPTION**

This new Residencial is located in LOS ALCAZARES on the Mar Menor, next to one of the best golf courses on the Costa Ca?lida; Serena Golf. This is the model `Maio´. A Key Ready, 3 bedroom, 3 bathroom 114m2 Villa on a 229m2 plot. It boasts open plan accommodation with one bedroom and bathroom on the ground floor and two on the first floor. There are 27m2 of terrace, a 146m2 garden with 14m2 pool, 15m2 garage and sunny 53m2 solarium. Included in the price of this Villa are fitted wardrobes, motorised blinds, appliance set, fitted kitchen with granite worktop, ROCA bathroom suites, Indoor air recycling system, pool shower and artificial grass, AC and furniture pack. This is a unique place to live for both sport and leisure, not to forget the 300+ days of sun a year and an average temperature of 20° C! It is just 40 minutes from Alicante airport. This Villa is of superior quality and design, adapted to your comfort needs, with all kinds of services, leisure facilities, shopping centers and a rich and healthy gastronomy. The houses have two floors, large terraces, garden area and swimming pool, solarium with space to make a barbecue and private garage. You are just 5 minutes walk from Serena Golf, 10 minutes walk from the beach and only 15 minutes drive from the commercial areas of San Javier & Cartagena.