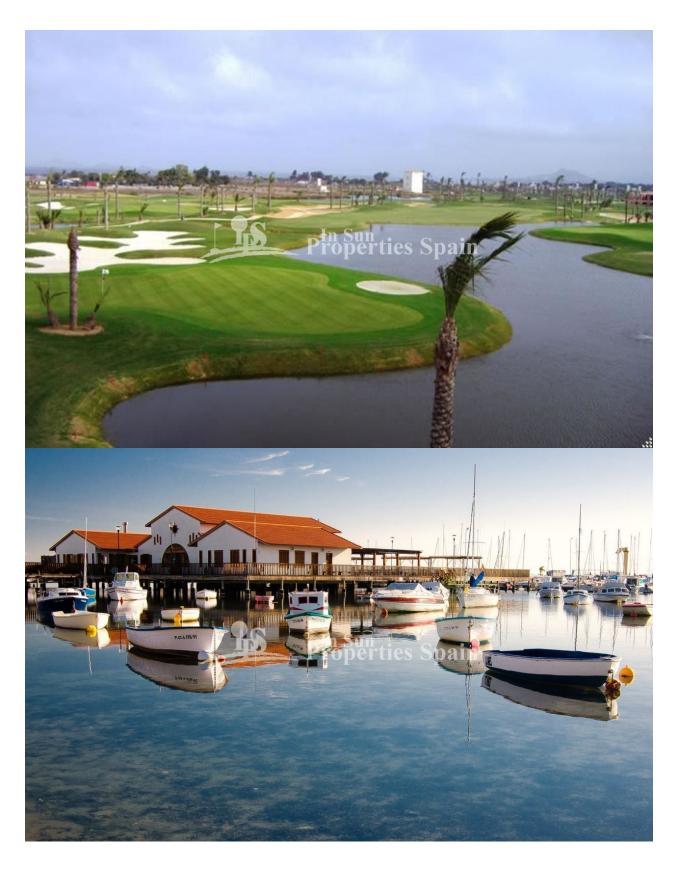

## **DESCRIPTION**

This new Residencial is located in LOS ALCAZARES on the Mar Menor, next to one of the best golf courses on the Costa Ca?lida; Serena Golf. This is the model `Maio´. A Key Ready, 3 bedroom, 3 bathroom 114m2 Villa on a 229m2 plot. It boasts open plan accommodation with one bedroom and bathroom on the ground floor and two on the first floor. There are 27m2 of terrace, a 146m2 garden with 14m2 pool, 15m2 garage and sunny 53m2 solarium. Included in the price of this Villa are fitted wardrobes, motorised blinds, appliance set, fitted kitchen with granite worktop, ROCA bathroom suites, Indoor air recycling system, pool shower and artificial grass, AC and furniture pack. This is a unique place to live for both sport and leisure, not to forget the 300+ days of sun a year and an average temperature of 20° C! It is just 40 minutes from Alicante airport. This Villa is of superior quality and design, adapted to your comfort needs, with all kinds of services, leisure facilities, shopping centers and a rich and healthy gastronomy. The houses have two floors, large terraces, garden area and swimming pool, solarium with space to make a barbecue and private garage. You are just 5 minutes walk from Serena Golf, 10 minutes walk from the beach and only 15 minutes drive from the commercial areas of San Javier & Cartagena.