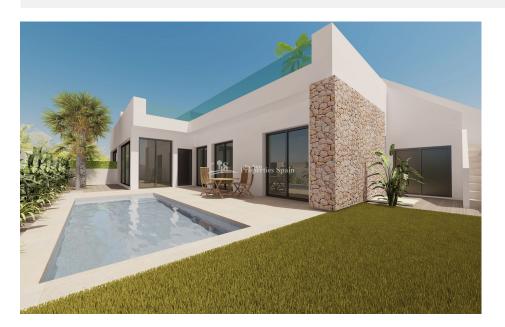

## DESCRIPTION

This is a new group of Modern detached villas, on one and two floors, located in PILAR DE LA HORADADA. The villas, with modern lines, have 2 or 3 bedrooms and 2 or 3 bathrooms, depending on the model. They are delivered with kitchen appliances (oven, hob, extractor, microwave and friedge/freezer), Pre-installation of AC, Garden with irrigation system, LED lighting, ROCA bathroom Suites and private swimming pool. This is a 2 bed, 2 bath, 74m2 Villa distributed over one level on a 112m2 plot. There are other options available. Enquire for more information. Delivery in 6 months from reservation. Santiago de la Ribera is a pretty village in Mar Menor, Costa Cálida. Within 3km of the stunning beaches where you can enjoy the warm waters of the Mar Menor, which attract crowds of tourists every year in search of relaxation and leisure. Its excellent situation makes easy to get to Cartagena, Murcia and Orihuela Costa. RMU-Corvera airport is only 35 minutes away. It has a wide range of hotels and restaurants, and a very rich local gastronomy. Dos Mares centro commercial us just 10 minutes away.