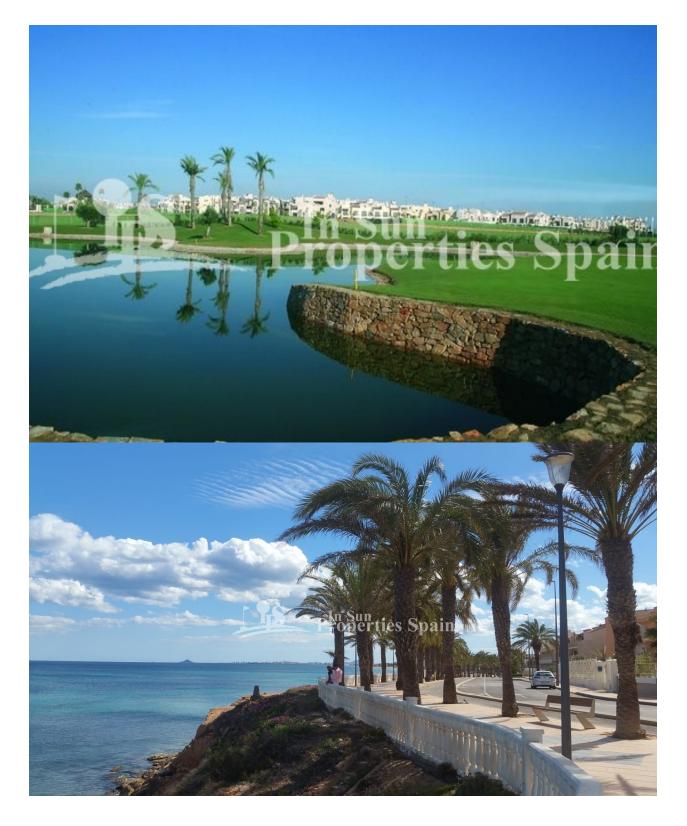

## DESCRIPTION

This is a new group of Modern detached villas, on one and two floors, located in PILAR DE LA HORADADA. The villas, with modern lines, have 2 or 3 bedrooms and 2 or 3 bathrooms, depending on the model. They are delivered with kitchen appliances (oven, hob, extractor, microwave and friedge/freezer), Pre-installation of AC, Garden with irrigation system, LED lighting, ROCA bathroom Suites and private swimming pool. This is a 2 bed, 2 bath, 74m2 Villa distributed over one level on a 112m2 plot. There are other options available. Enquire for more information. Delivery in 6 months from reservation. Santiago de la Ribera is a pretty village in Mar Menor, Costa Cálida. Within 3km of the stunning beaches where you can enjoy the warm waters of the Mar Menor, which attract crowds of tourists every year in search of relaxation and leisure. Its excellent situation makes easy to get to Cartagena, Murcia and Orihuela Costa. RMU-Corvera airport is only 35 minutes away. It has a wide range of hotels and restaurants, and a very rich local gastronomy. Dos Mares centro commercial us just 10 minutes away.