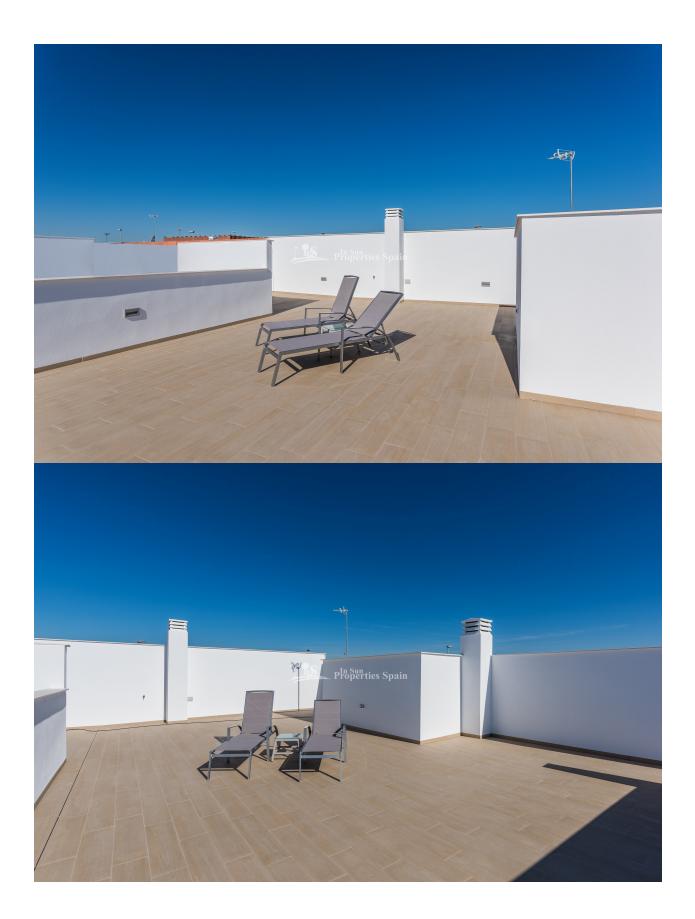

## DESCRIPTION

This is a new group of Modern detached villas, on one and two floors, located in PILAR DE LA HORADADA. The villas, with modern lines, have 2 or 3 bedrooms and 2 or 3 bathrooms, depending on the model. They are delivered with kitchen appliances (oven, hob, extractor, microwave and friedge/freezer), Pre-installation of AC, Garden with irrigation system, LED lighting, ROCA bathroom Suites and private swimming pool. This is a 2 bed, 2 bath, 74m2 Villa distributed over one level on a 112m2 plot. There are other options available. Enquire for more information. Delivery in 6 months from reservation. Santiago de la Ribera is a pretty village in Mar Menor, Costa Cálida. Within 3km of the stunning beaches where you can enjoy the warm waters of the Mar Menor, which attract crowds of tourists every year in search of relaxation and leisure. Its excellent situation makes easy to get to Cartagena, Murcia and Orihuela Costa. RMU-Corvera airport is only 35 minutes away. It has a wide range of hotels and restaurants, and a very rich local gastronomy. Dos Mares centro commercial us just 10 minutes away.