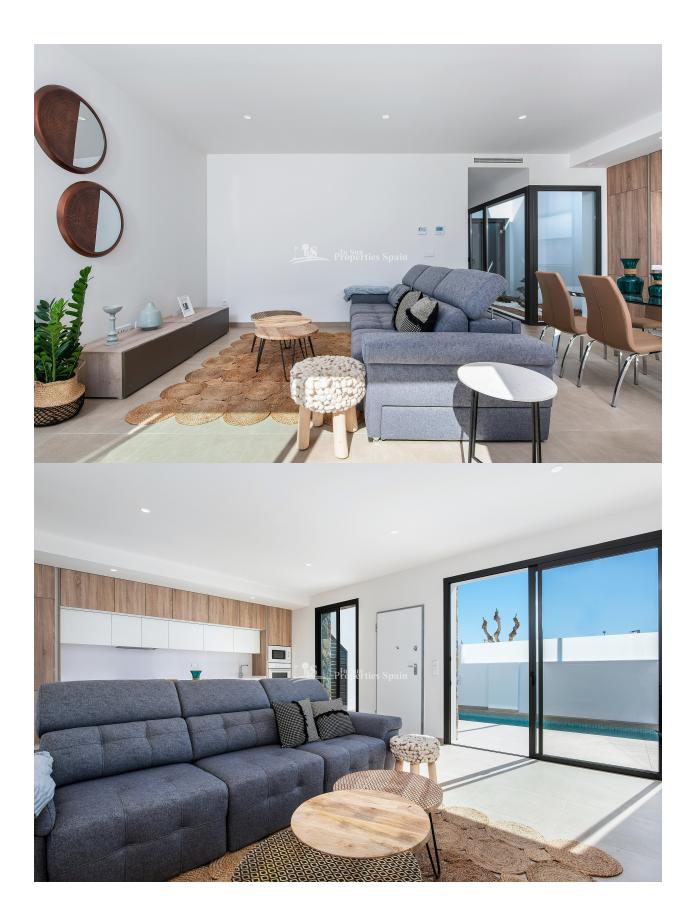

## DESCRIPTION

This is a new group of Modern detached villas, on one and two floors, located in PILAR DE LA HORADADA. The villas, with modern lines, have 2 or 3 bedrooms and 2 or 3 bathrooms, depending on the model. They are delivered with kitchen appliances (oven, hob, extractor, microwave and friedge/freezer), Pre-installation of AC, Garden with irrigation system, LED lighting, ROCA bathroom Suites and private swimming pool. This is a 2 bed, 2 bath, 74m2 Villa distributed over one level on a 112m2 plot. There are other options available. Enquire for more information. Delivery in 6 months from reservation. Santiago de la Ribera is a pretty village in Mar Menor, Costa Cálida. Within 3km of the stunning beaches where you can enjoy the warm waters of the Mar Menor, which attract crowds of tourists every year in search of relaxation and leisure. Its excellent situation makes easy to get to Cartagena, Murcia and Orihuela Costa. RMU-Corvera airport is only 35 minutes away. It has a wide range of hotels and restaurants, and a very rich local gastronomy. Dos Mares centro commercial us just 10 minutes away.