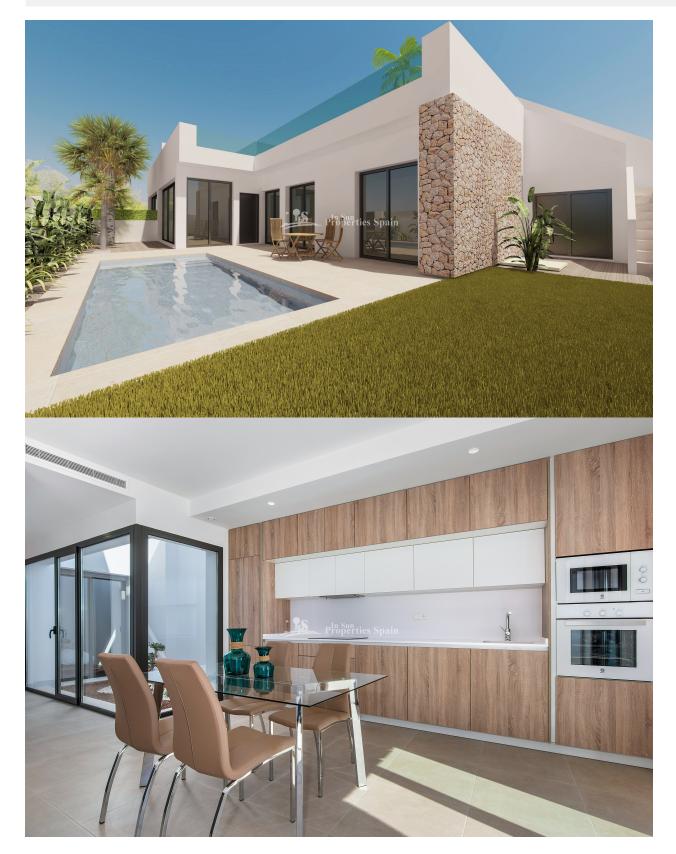

## DESCRIPTION

This is a new group of Modern detached villas, on one and two floors, located in PILAR DE LA HORADADA. The villas, with modern lines, have 2 or 3 bedrooms and 2 or 3 bathrooms, depending on the model. They are delivered with kitchen appliances (oven, hob, extractor, microwave and friedge/freezer), Pre-installation of AC, Garden with irrigation system, LED lighting, ROCA bathroom Suites and private swimming pool. This is a 2 bed, 2 bath, 74m2 Villa distributed over one level on a 112m2 plot. There are other options available. Enquire for more information. Delivery in 6 months from reservation. Santiago de la Ribera is a pretty village in Mar Menor, Costa Cálida. Within 3km of the stunning beaches where you can enjoy the warm waters of the Mar Menor, which attract crowds of tourists every year in search of relaxation and leisure. Its excellent situation makes easy to get to Cartagena, Murcia and Orihuela Costa. RMU-Corvera airport is only 35 minutes away. It has a wide range of hotels and restaurants, and a very rich local gastronomy. Dos Mares centro commercial us just 10 minutes away.