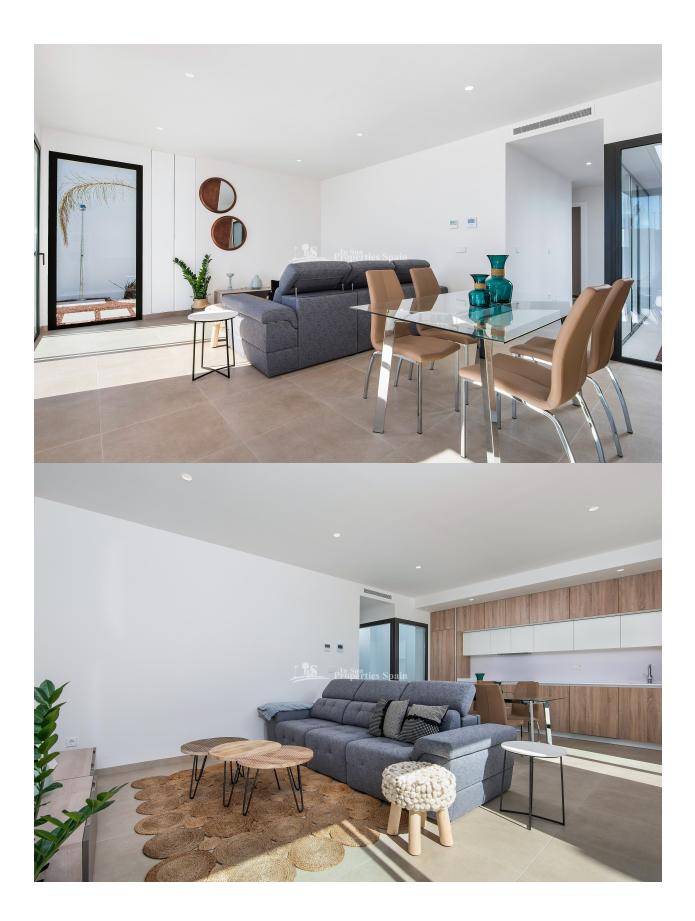

## DESCRIPTION

This is a new group of Modern detached villas, on one and two floors, located in PILAR DE LA HORADADA. The villas, with modern lines, have 2 or 3 bedrooms and 2 or 3 bathrooms, depending on the model. They are delivered with kitchen appliances (oven, hob, extractor, microwave and friedge/freezer), Pre-installation of AC, Garden with irrigation system, LED lighting, ROCA bathroom Suites and private swimming pool. This is a 2 bed, 2 bath, 74m2 Villa distributed over one level on a 112m2 plot. There are other options available. Enquire for more information. Delivery in 6 months from reservation. Santiago de la Ribera is a pretty village in Mar Menor, Costa Cálida. Within 3km of the stunning beaches where you can enjoy the warm waters of the Mar Menor, which attract crowds of tourists every year in search of relaxation and leisure. Its excellent situation makes easy to get to Cartagena, Murcia and Orihuela Costa. RMU-Corvera airport is only 35 minutes away. It has a wide range of hotels and restaurants, and a very rich local gastronomy. Dos Mares centro commercial us just 10 minutes away.

## **PROPERTY GALLERY**

"Experience our experience - Because you deserve the best"