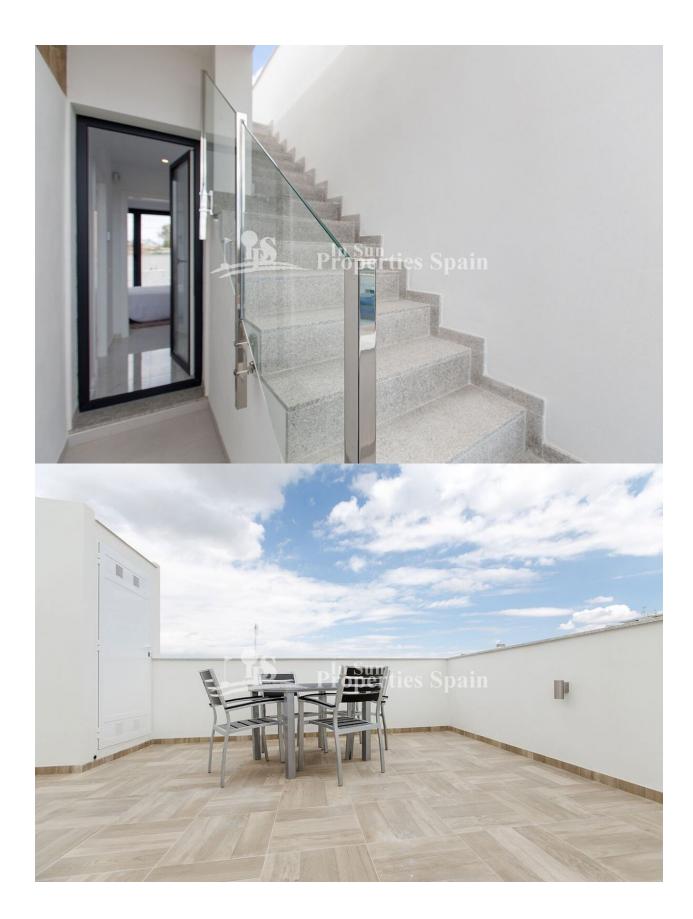

### **DESCRIPTION**

KEY READY!! Located in the Spanish Town of BIGASTRO is this new modern development of Townhouses all set around a community pool and gardens. There are two types of property layout. This is Type A. There is a semi basement to the lower level, with space for parking the car, here you will find plastered and painted walls, electric and water point for washing machine and dryer, along with quality tiles. The Ground floor offers an open plan contemporary layout with modern fitted kitchen with quartz worktops, lounge with electric blinds and dining area, bedroom 3 and a bathroom. To the first floor you will find two double bedrooms both with ensuite and both with private terraces. All the bathrooms have under floor heating and all the bedrooms are complete with fitted lined wardrobes and electric blinds. Pre-installation of AC (Ducted). Off the first floor you have access to the solarium which has a tiled area and area finished with artificial grass. There is a lovely community pool to enjoy and ample outside space within the 108m2 plot to dine, lounge and entertain family/friends. \*Promo June FREE LIGHTING & FREE SHOWER SCREENS\* Bigastro is located in the heart of Vega Baja del Segura district and near to Orihuela. With its close proximity to the Segura River, there are lots of opportunities to enjoy hiking and cycling. The town presents an important industrial estate that offers all kind of services; a recreation area known as "La Pedrera", with barbecues, mountain-bike tracks and controlled camping area; and other services. You are just 5 minutes from the supermarket and Sports centre, 25 minutes from the beach and Zenia Boulevard, 10 minutes from the Hospital and just 40 minutes from the Airport. 1Townhouse: KEY READY, fully furnished "Piloto" for 226.000.-€ and 3 Townhouses for 206.000.-€