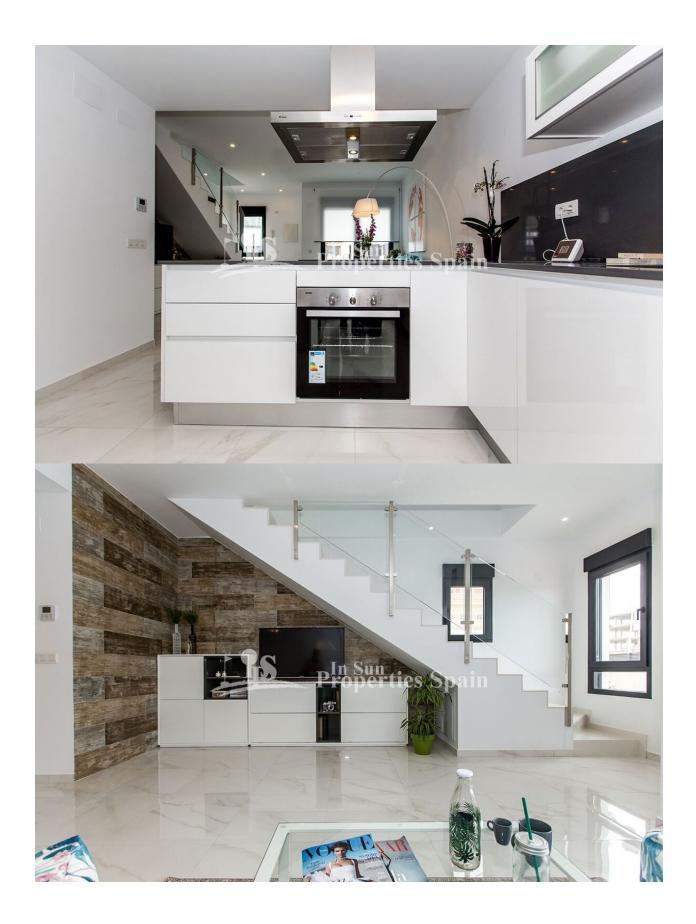

### **DESCRIPTION**

KEY READY!! Located in the Spanish Town of BIGASTRO is this new modern development of Townhouses all set around a community pool and gardens. There are two types of property layout. This is Type A. There is a semi basement to the lower level, with space for parking the car, here you will find plastered and painted walls, electric and water point for washing machine and dryer, along with quality tiles. The Ground floor offers an open plan contemporary layout with modern fitted kitchen with quartz worktops, lounge with electric blinds and dining area, bedroom 3 and a bathroom. To the first floor you will find two double bedrooms both with ensuite and both with private terraces. All the bathrooms have under floor heating and all the bedrooms are complete with fitted lined wardrobes and electric blinds. Pre-installation of AC (Ducted). Off the first floor you have access to the solarium which has a tiled area and area finished with artificial grass. There is a lovely community pool to enjoy and ample outside space within the 108m2 plot to dine, lounge and entertain family/friends. \*Promo June FREE LIGHTING & FREE SHOWER SCREENS\* Bigastro is located in the heart of Vega Baja del Segura district and near to Orihuela. With its close proximity to the Segura River, there are lots of opportunities to enjoy hiking and cycling. The town presents an important industrial estate that offers all kind of services; a recreation area known as "La Pedrera", with barbecues, mountain-bike tracks and controlled camping area; and other services. You are just 5 minutes from the supermarket and Sports centre, 25 minutes from the beach and Zenia Boulevard, 10 minutes from the Hospital and just 40 minutes from the Airport. 1Townhouse: KEY READY, fully furnished "Piloto" for 226.000.-€ and 3 Townhouses for 206.000.-€

### **CUISINE**

- Cuisine
- Cuisine équipée
- Granit