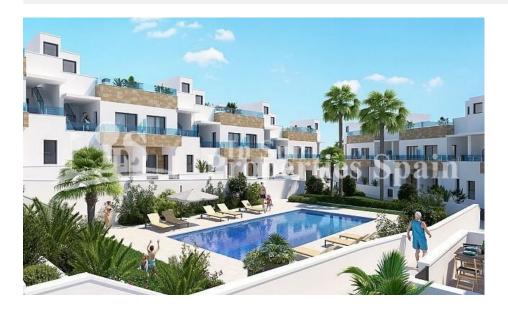

### **DESCRIPTION**

KEY READY!! Located in the Spanish Town of BIGASTRO is this new modern development of Townhouses all set around a community pool and gardens. There are two types of property layout. This is Type A. There is a semi basement to the lower level, with space for parking the car, here you will find plastered and painted walls, electric and water point for washing machine and dryer, along with quality tiles. The Ground floor offers an open plan contemporary layout with modern fitted kitchen with quartz worktops, lounge with electric blinds and dining area, bedroom 3 and a bathroom. To the first floor you will find two double bedrooms both with ensuite and both with private terraces. All the bathrooms have under floor heating and all the bedrooms are complete with fitted lined wardrobes and electric blinds. Pre-installation of AC (Ducted). Off the first floor you have access to the solarium which has a tiled area and area finished with artificial grass. There is a lovely community pool to enjoy and ample outside space within the 108m2 plot to dine, lounge and entertain family/friends. \*Promo June FREE LIGHTING & FREE SHOWER SCREENS\* Bigastro is located in the heart of Vega Baja del Segura district and near to Orihuela. With its close proximity to the Segura River, there are lots of opportunities to enjoy hiking and cycling. The town presents an important industrial estate that offers all kind of services; a recreation area known as "La Pedrera", with barbecues, mountain-bike tracks and controlled camping area; and other services. You are just 5 minutes from the supermarket and Sports centre, 25 minutes from the beach and Zenia Boulevard, 10 minutes from the Hospital and just 40 minutes from the Airport. 1Townhouse: KEY READY, fully furnished "Piloto" for 226.000.-€ and 3 Townhouses for 206.000.-€