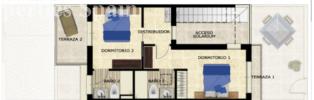

### **DESCRIPTION**

KEY READY!! Located in the Spanish Town of BIGASTRO is this new modern development of Townhouses all set around a community pool and gardens. There are two types of property layout. This is Type A. There is a semi basement to the lower level, with space for parking the car, here you will find plastered and painted walls, electric and water point for washing machine and dryer, along with quality tiles. The Ground floor offers an open plan contemporary layout with modern fitted kitchen with quartz worktops, lounge with electric blinds and dining area, bedroom 3 and a bathroom. To the first floor you will find two double bedrooms both with ensuite and both with private terraces. All the bathrooms have under floor heating and all the bedrooms are complete with fitted lined wardrobes and electric blinds. Pre-installation of AC (Ducted). Off the first floor you have access to the solarium which has a tiled area and area finished with artificial grass. There is a lovely community pool to enjoy and ample outside space within the 108m2 plot to dine, lounge and entertain family/friends. \*Promo June FREE LIGHTING & FREE SHOWER SCREENS\* Bigastro is located in the heart of Vega Baja del Segura district and near to Orihuela. With its close proximity to the Segura River, there are lots of opportunities to enjoy hiking and cycling. The town presents an important industrial estate that offers all kind of services; a recreation area known as "La Pedrera", with barbecues, mountain-bike tracks and controlled camping area; and other services. You are just 5 minutes from the supermarket and Sports centre, 25 minutes from the beach and Zenia Boulevard, 10 minutes from the Hospital and just 40 minutes from the Airport. 1Townhouse: KEY READY, fully furnished "Piloto" for 226.000.-€ and 3 Townhouses for 206.000.-€