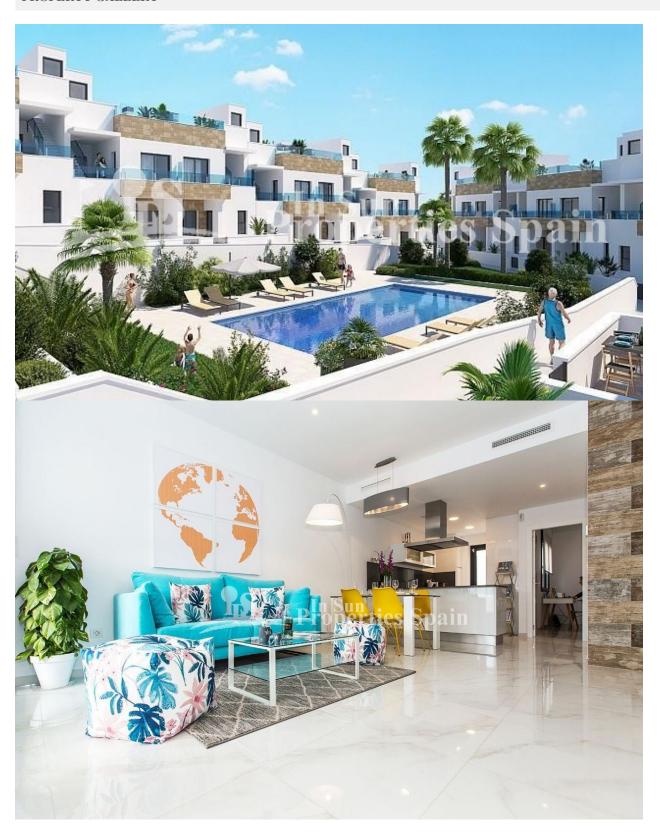

### **DESCRIPTION**

KEY READY!! Located in the Spanish Town of BIGASTRO is this new modern development of Townhouses all set around a community pool and gardens. There are two types of property layout. This is Type A. There is a semi basement to the lower level, with space for parking the car, here you will find plastered and painted walls, electric and water point for washing machine and dryer, along with quality tiles. The Ground floor offers an open plan contemporary layout with modern fitted kitchen with quartz worktops, lounge with electric blinds and dining area, bedroom 3 and a bathroom. To the first floor you will find two double bedrooms both with ensuite and both with private terraces. All the bathrooms have under floor heating and all the bedrooms are complete with fitted lined wardrobes and electric blinds. Pre-installation of AC (Ducted). Off the first floor you have access to the solarium which has a tiled area and area finished with artificial grass. There is a lovely community pool to enjoy and ample outside space within the 108m2 plot to dine, lounge and entertain family/friends. \*Promo June FREE LIGHTING & FREE SHOWER SCREENS\* Bigastro is located in the heart of Vega Baja del Segura district and near to Orihuela. With its close proximity to the Segura River, there are lots of opportunities to enjoy hiking and cycling. The town presents an important industrial estate that offers all kind of services; a recreation area known as "La Pedrera", with barbecues, mountain-bike tracks and controlled camping area; and other services. You are just 5 minutes from the supermarket and Sports centre, 25 minutes from the beach and Zenia Boulevard, 10 minutes from the Hospital and just 40 minutes from the Airport. 1Townhouse: KEY READY, fully furnished "Piloto" for 226.000.-€ and 3 Townhouses for 206.000.-€