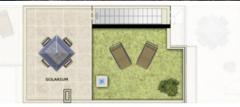

### **DESCRIPTION**

KEY READY!! Located in the Spanish Town of BIGASTRO is this new modern development of Townhouses all set around a community pool and gardens. There are two types of property layout. This is Type A. There is a semi basement to the lower level, with space for parking the car, here you will find plastered and painted walls, electric and water point for washing machine and dryer, along with quality tiles. The Ground floor offers an open plan contemporary layout with modern fitted kitchen with quartz worktops, lounge with electric blinds and dining area, bedroom 3 and a bathroom. To the first floor you will find two double bedrooms both with ensuite and both with private terraces. All the bathrooms have under floor heating and all the bedrooms are complete with fitted lined wardrobes and electric blinds. Pre-installation of AC (Ducted). Off the first floor you have access to the solarium which has a tiled area and area finished with artificial grass. There is a lovely community pool to enjoy and ample outside space within the 108m2 plot to dine, lounge and entertain family/friends. \*Promo June FREE LIGHTING & FREE SHOWER SCREENS\* Bigastro is located in the heart of Vega Baja del Segura district and near to Orihuela. With its close proximity to the Segura River, there are lots of opportunities to enjoy hiking and cycling. The town presents an important industrial estate that offers all kind of services; a recreation area known as "La Pedrera", with barbecues, mountain-bike tracks and controlled camping area; and other services. You are just 5 minutes from the supermarket and Sports centre, 25 minutes from the beach and Zenia Boulevard, 10 minutes from the Hospital and just 40 minutes from the Airport. 1Townhouse: KEY READY, fully furnished "Piloto" for 226.000.-€ and 3 Townhouses for 206.000.-€