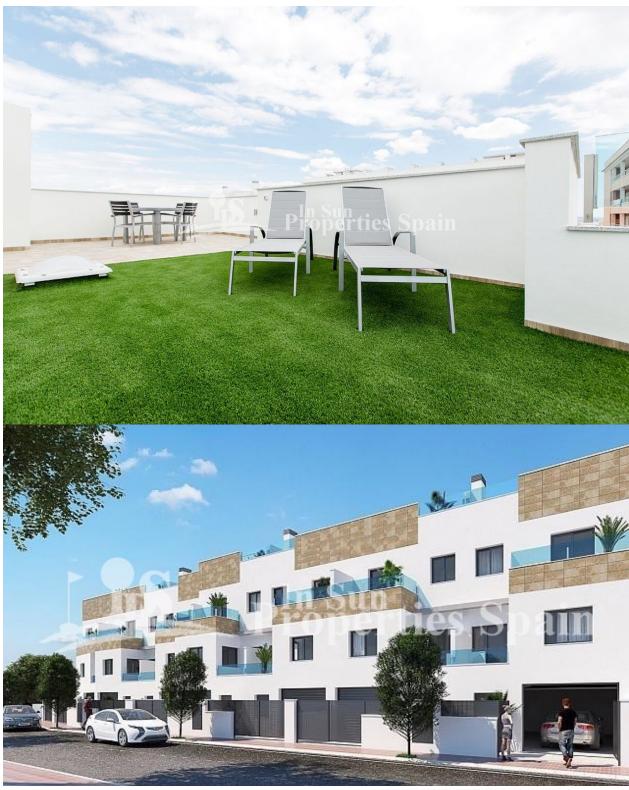

### **DESCRIPTION**

KEY READY!! Located in the Spanish Town of BIGASTRO is this new modern development of Townhouses all set around a community pool and gardens. There are two types of property layout. This is Type A. There is a semi basement to the lower level, with space for parking the car, here you will find plastered and painted walls, electric and water point for washing machine and dryer, along with quality tiles. The Ground floor offers an open plan contemporary layout with modern fitted kitchen with quartz worktops, lounge with electric blinds and dining area, bedroom 3 and a bathroom. To the first floor you will find two double bedrooms both with ensuite and both with private terraces. All the bathrooms have under floor heating and all the bedrooms are complete with fitted lined wardrobes and electric blinds. Pre-installation of AC (Ducted). Off the first floor you have access to the solarium which has a tiled area and area finished with artificial grass. There is a lovely community pool to enjoy and ample outside space within the 108m2 plot to dine, lounge and entertain family/friends. \*Promo June FREE LIGHTING & FREE SHOWER SCREENS\* Bigastro is located in the heart of Vega Baja del Segura district and near to Orihuela. With its close proximity to the Segura River, there are lots of opportunities to enjoy hiking and cycling. The town presents an important industrial estate that offers all kind of services; a recreation area known as "La Pedrera", with barbecues, mountain-bike tracks and controlled camping area; and other services. You are just 5 minutes from the supermarket and Sports centre, 25 minutes from the beach and Zenia Boulevard, 10 minutes from the Hospital and just 40 minutes from the Airport. 1Townhouse: KEY READY, fully furnished "Piloto" for 226.000.-€ and 3 Townhouses for 206.000.-€