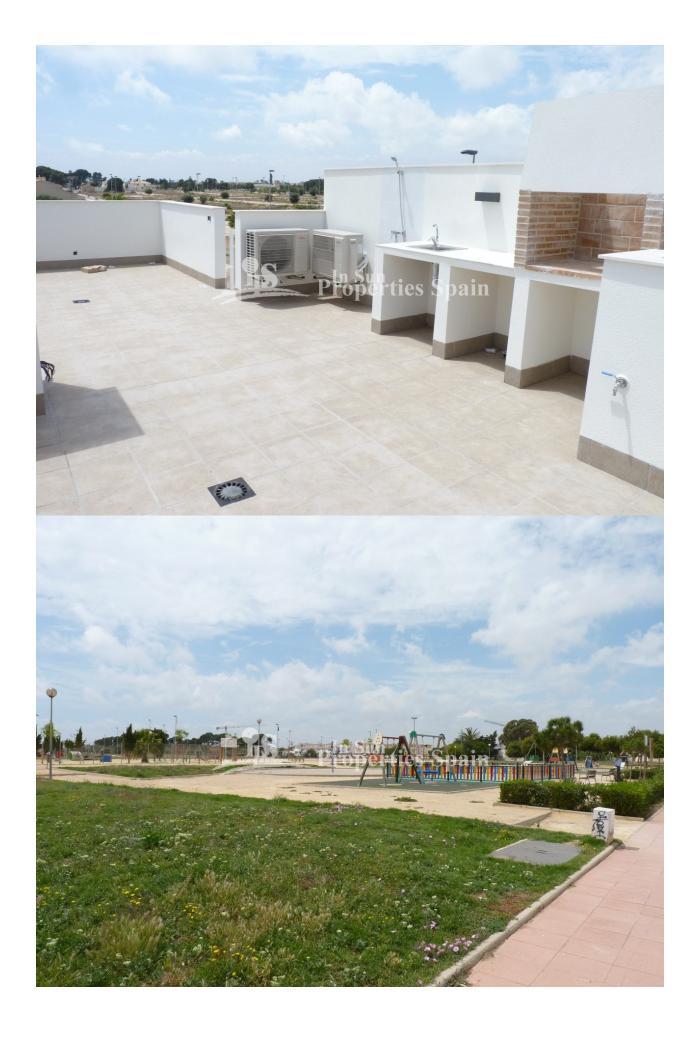

#### DESCRIPTION

Located a little over a 5 minute walk from the beaches of the Mar Menor and close to Dos Mares Commercial centre is this new development in SANTIAGO DE LA RIBERA. The development offers 3 bed 2 bath Townhouses of approx 97m2 (central or corner) in a lovely residential development with community swimming pool. The plots feature off street parking and ample outside space to entertain family and friends. Set over two floors the accommodation distributes as; Ground floor with open plan living/dining area, modern fitted kitchen, one bedroom with terrace and a bathroom. The first floor has two further bedrooms, one with balcony, a family bathroom and access to the 39'39m2 roof solarium. The community has nice gardens and a communal pool. The development is in a central location just 10 minutes from the centres of Lo Pagan and La Ribera, less than 10 minutes to the Marina of La Ribera, 10 minutes from Sporting facilities, 15 minutes from a number of prestigeous Golf Courses, 5 minutes from the famous Mud Baths, 15 minutes from the Train station at Balsicas with connections through to Madrid and 30 minutes from the Historic Cities of Murcia and Cartagena. Delivery December 2019.

## JARD RIVIÈRE ET TERRASSES N

- Terrasse ouverte
- murs en pierre
- Jard RIVER n privée
- Jard RIVER Communauté