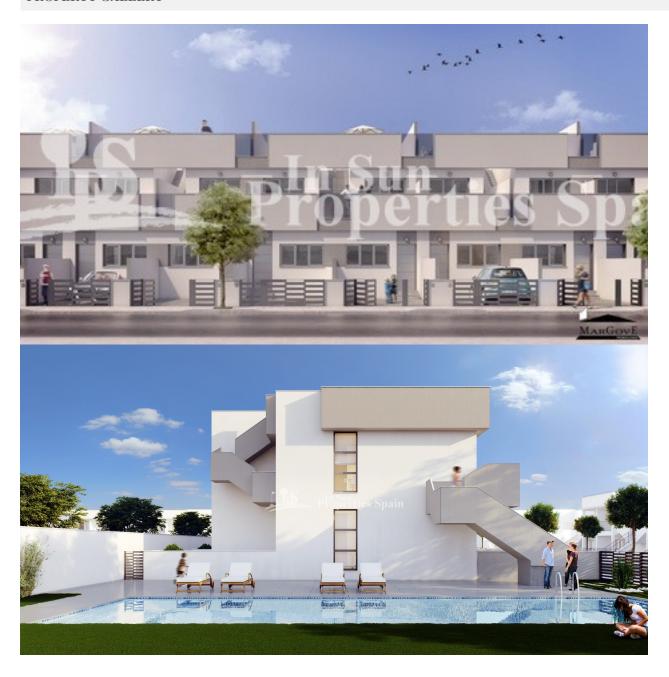

#### DESCRIPTION

Located a little over a 5 minute walk from the beaches of the Mar Menor and close to Dos Mares Commercial centre is this new development in SANTIAGO DE LA RIBERA. The development offers 3 bed 2 bath Townhouses of approx 97m2 (central or corner) in a lovely residential development with community swimming pool. The plots feature off street parking and ample outside space to entertain family and friends. Set over two floors the accommodation distributes as; Ground floor with open plan living/dining area, modern fitted kitchen, one bedroom with terrace and a bathroom. The first floor has two further bedrooms, one with balcony, a family bathroom and access to the 39'39m2 roof solarium. The community has nice gardens and a communal pool. The development is in a central location just 10 minutes from the centres of Lo Pagan and La Ribera, less than 10 minutes to the Marina of La Ribera, 10 minutes from Sporting facilities, 15 minutes from a number of prestigeous Golf Courses, 5 minutes from the famous Mud Baths, 15 minutes from the Train station at Balsicas with connections through to Madrid and 30 minutes from the Historic Cities of Murcia and Cartagena. Delivery December 2019.

## JARD RIVIÈRE ET TERRASSES N

- Terrasse ouverte
- murs en pierre
- Jard RIVER n privée
- Jard RIVER Communauté