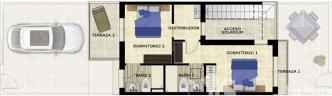

#### **EXTRA**

- IntégréPorte de sécurité
- Double vitrage
- Stockage

PLANTA SOLARIUM

PLANTA PRIMERA

PLANTA BAJA

#### SUPERFICIES PRIMERA

| 1EKA            |                      |
|-----------------|----------------------|
| DORMITORIO-1    | 13,45 m <sup>2</sup> |
| BANO-1          | 3,65 m <sup>2</sup>  |
| DORMITORIO-2    | 9,80 m <sup>2</sup>  |
| BAÑO-2          | 3,65 m <sup>2</sup>  |
| TERRAZA 1       | 1,95 m <sup>2</sup>  |
| TERRAZA 2       | 5,40 m <sup>2</sup>  |
| DISTRIBUIDOR    | 3,35 m <sup>2</sup>  |
| ACCESO SOLARIUM | 9,65 m <sup>2</sup>  |
|                 |                      |