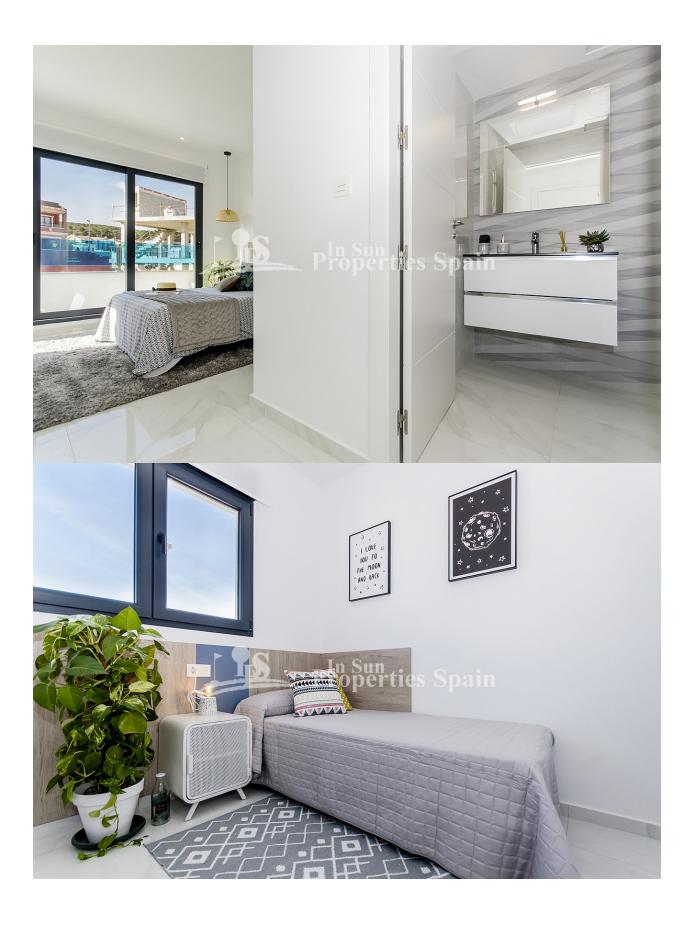

#### **DESCRIPTION**

18 brand new Townhouses in BIGASTRO located next to the scenic and recreational area of ??La Pedrera, with magnificent views of the Sierra de la Vega Baja, all amenities accessible in the town of Bigastro and in the city of Orihuela (Carrefour hypermarket), and only 25 minutes from the beaches of Orihuela Costa and Torrevieja on the Costa Blanca. It is an authentic home to live in and set to be delivered in July 2020. On the ground floor we find a parking space and rear terrace with access to the main street, a large living-dining area and open kitchen, 1 bedroom, 1 bathroom and front terrace with views and access to the pool. First floor is distributed in 2 bedrooms with fitted wardrobes, 2 bathrooms en suite and terrace. At the top we find a large solarium with nice views of the surroundings, the perfect place to enjoy our most precious asset: a sun that shines most of the year. The qualities and finishes of this new building are excellent: all the properties include automated blinds, underfloor heating in all bathrooms, pre-installation of air conditioning ducts, hydromassage column in bathroom...In addition, for a limited time, it is also included in the property as a gift courtesy of the promoter; Interior and exterior lighting & Shower screens in bathrooms. All the properties have very good orientation and direct access to the 482m2 of communal area; central green area and community pool.

#### SUPERFICIES PRIMERA

| 1EKA            |                      |
|-----------------|----------------------|
| DORMITORIO-1    | 13,45 m <sup>2</sup> |
| BANO-1          | 3,65 m <sup>2</sup>  |
| DORMITORIO-2    | 9,80 m <sup>2</sup>  |
| BAÑO-2          | 3,65 m <sup>2</sup>  |
| TERRAZA 1       | 1,95 m <sup>2</sup>  |
| TERRAZA 2       | 5,40 m <sup>2</sup>  |
| DISTRIBUIDOR    | 3,35 m <sup>2</sup>  |
| ACCESO SOLARIUM | 9,65 m <sup>2</sup>  |
|                 |                      |