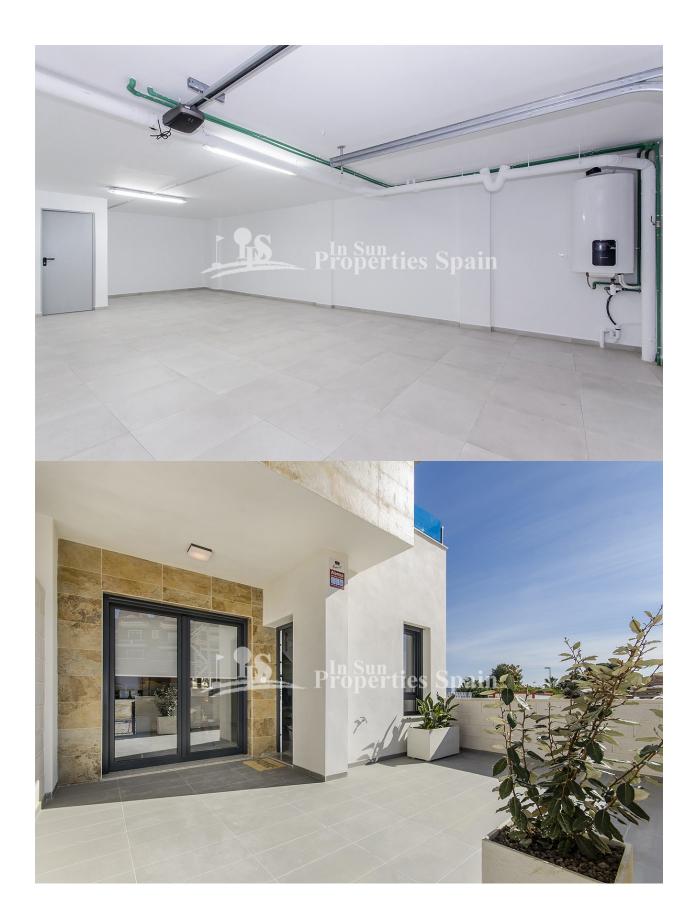

#### **DESCRIPTION**

18 brand new Townhouses in BIGASTRO located next to the scenic and recreational area of ??La Pedrera, with magnificent views of the Sierra de la Vega Baja, all amenities accessible in the town of Bigastro and in the city of Orihuela (Carrefour hypermarket), and only 25 minutes from the beaches of Orihuela Costa and Torrevieja on the Costa Blanca. It is an authentic home to live in and set to be delivered in July 2020. On the ground floor we find a parking space and rear terrace with access to the main street, a large living-dining area and open kitchen, 1 bedroom, 1 bathroom and front terrace with views and access to the pool. First floor is distributed in 2 bedrooms with fitted wardrobes, 2 bathrooms en suite and terrace. At the top we find a large solarium with nice views of the surroundings, the perfect place to enjoy our most precious asset: a sun that shines most of the year. The qualities and finishes of this new building are excellent: all the properties include automated blinds, underfloor heating in all bathrooms, pre-installation of air conditioning ducts, hydromassage column in bathroom...In addition, for a limited time, it is also included in the property as a gift courtesy of the promoter; Interior and exterior lighting & Shower screens in bathrooms. All the properties have very good orientation and direct access to the 482m2 of communal area; central green area and community pool.

#### SUPERFICIES PLANTA BAJA

| SALÓN-COMEDOR-COCINA | 35,00 m <sup>2</sup> |
|----------------------|----------------------|
| DORMITORIO-3         | 7.90 m <sup>2</sup>  |
| BAÑO-3               | 3,35 m <sup>2</sup>  |
| TERRAZA              | 21,17 m <sup>2</sup> |
| PATIO                | 3,60 m <sup>2</sup>  |
| TERRAZA TRASERA      | 28,60 m <sup>2</sup> |
|                      |                      |