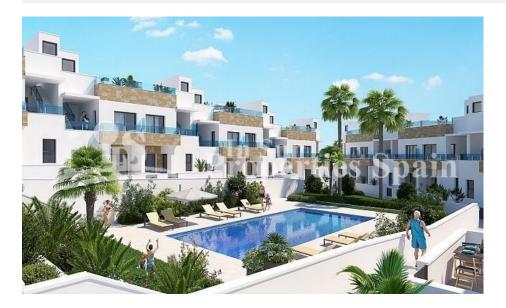

#### **DESCRIPTION**

18 brand new Townhouses in BIGASTRO located next to the scenic and recreational area of ??La Pedrera, with magnificent views of the Sierra de la Vega Baja, all amenities accessible in the town of Bigastro and in the city of Orihuela (Carrefour hypermarket), and only 25 minutes from the beaches of Orihuela Costa and Torrevieja on the Costa Blanca. It is an authentic home to live in and set to be delivered in July 2020. On the ground floor we find a parking space and rear terrace with access to the main street, a large living-dining area and open kitchen, 1 bedroom, 1 bathroom and front terrace with views and access to the pool. First floor is distributed in 2 bedrooms with fitted wardrobes, 2 bathrooms en suite and terrace. At the top we find a large solarium with nice views of the surroundings, the perfect place to enjoy our most precious asset: a sun that shines most of the year. The qualities and finishes of this new building are excellent: all the properties include automated blinds, underfloor heating in all bathrooms, pre-installation of air conditioning ducts, hydromassage column in bathroom...In addition, for a limited time, it is also included in the property as a gift courtesy of the promoter; Interior and exterior lighting & Shower screens in bathrooms. All the properties have very good orientation and direct access to the 482m2 of communal area; central green area and community pool.