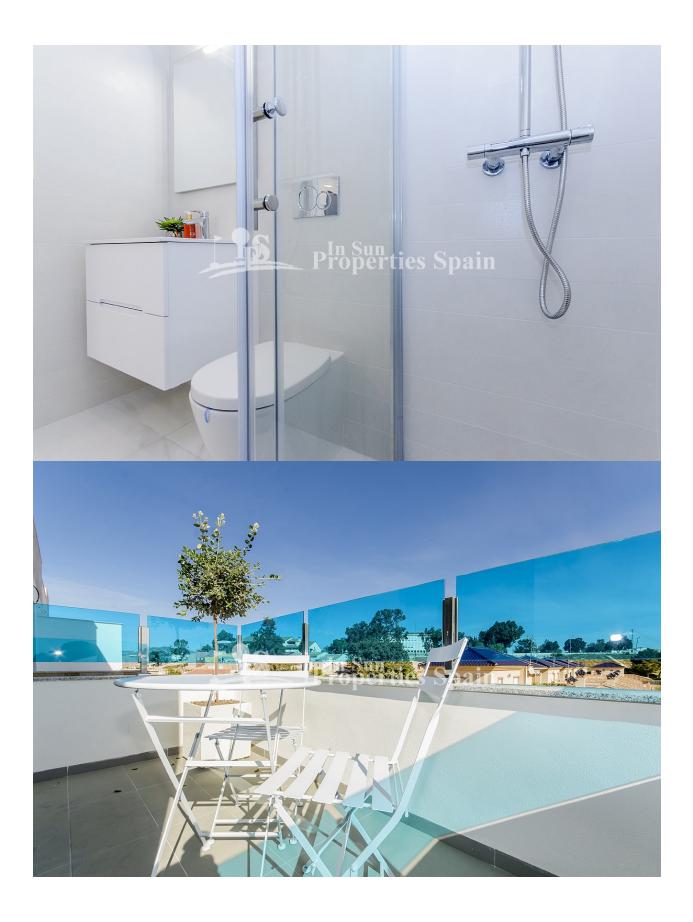

#### **DESCRIPTION**

18 brand new Townhouses in BIGASTRO located next to the scenic and recreational area of ??La Pedrera, with magnificent views of the Sierra de la Vega Baja, all amenities accessible in the town of Bigastro and in the city of Orihuela (Carrefour hypermarket), and only 25 minutes from the beaches of Orihuela Costa and Torrevieja on the Costa Blanca. It is an authentic home to live in and set to be delivered in July 2020. On the ground floor we find a parking space and rear terrace with access to the main street, a large living-dining area and open kitchen, 1 bedroom, 1 bathroom and front terrace with views and access to the pool. First floor is distributed in 2 bedrooms with fitted wardrobes, 2 bathrooms en suite and terrace. At the top we find a large solarium with nice views of the surroundings, the perfect place to enjoy our most precious asset: a sun that shines most of the year. The qualities and finishes of this new building are excellent: all the properties include automated blinds, underfloor heating in all bathrooms, pre-installation of air conditioning ducts, hydromassage column in bathroom...In addition, for a limited time, it is also included in the property as a gift courtesy of the promoter; Interior and exterior lighting & Shower screens in bathrooms. All the properties have very good orientation and direct access to the 482m2 of communal area; central green area and community pool.

#### SUPERFICIE SOLARIUM

39,90 m²