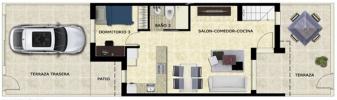

#### **EXTRA**

- IntégréPorte de sécurité
- Double vitrage
- Stockage

PLANTA SOLARIUM

PLANTA PRIMERA

PLANTA BAJA

#### SUPERFICIES PLANTA BAJA

| SALÓN-COMEDOR-COCINA | 35,00 m <sup>2</sup> |
|----------------------|----------------------|
| DORMITORIO-3         | 7.90 m <sup>2</sup>  |
| BAÑO-3               | 3,35 m <sup>2</sup>  |
| TERRAZA              | 21,17 m <sup>2</sup> |
| PATIO                | 3,60 m <sup>2</sup>  |
| TERRAZA TRASERA      | 28,60 m <sup>2</sup> |
|                      |                      |