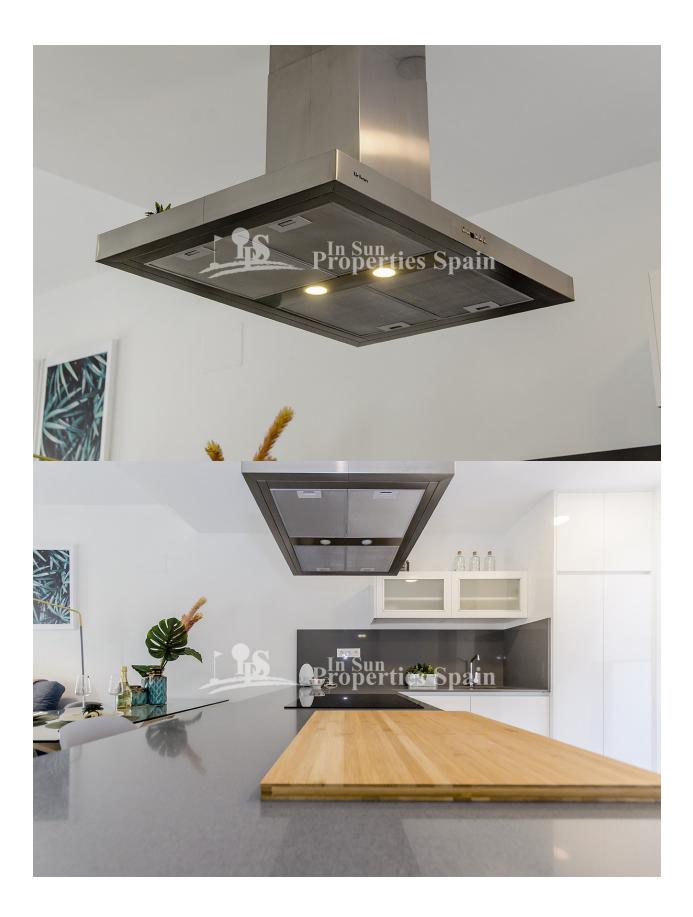

|                  | : 500 m                                                | <del></del>                              |
| MEUBLÉ                                           | PARKING PAS. CAR | ZONES                                                  | ÉTAGE                                    |
| • Vide                                           | :1               | <ul><li>stockage</li><li>Ou chambre BAIGNADE</li></ul> | <ul><li> Tuiles</li><li> Stone</li></ul> |

# CUISINE

- CuisineCuisine équipée
- Granit

### JARD RIVIÈRE ET **TERRASSES N**

- Terrasse ouverte
- Paysagegazon
- murs en pierre
- Jard RIVER n privée
- Jard RIVER Communauté

CHAUFFAGE

• Chauffage buf ENFANTS cheminée

#### **EXTRA**

- IntégréPorte de sécurité
- Double vitrage
- Stockage























PLANTA SOLARIUM



PLANTA PRIMERA



PLANTA BAJA

#### SUPERFICIE SOLARIUM

39,90 m²

#### SUPERFICIES PRIMERA

| 1EKA            |                      |
|-----------------|----------------------|
| DORMITORIO-1    | 13,45 m <sup>2</sup> |
| BANO-1          | 3,65 m <sup>2</sup>  |
| DORMITORIO-2    | 9,80 m <sup>2</sup>  |
| BAÑO-2          | 3,65 m <sup>2</sup>  |
| TERRAZA 1       | 1,95 m <sup>2</sup>  |
| TERRAZA 2       | 5,40 m <sup>2</sup>  |
| DISTRIBUIDOR    | 3,35 m <sup>2</sup>  |
| ACCESO SOLARIUM | 9,65 m <sup>2</sup>  |
|                 |                      |

#### SUPERFICIES PLANTA BAJA

| SALÓN-COMEDOR-COCINA | 35,00 m <sup>2</sup> |
|----------------------|----------------------|
| DORMITORIO-3         | 7.90 m <sup>2</sup>  |
| BAÑO-3