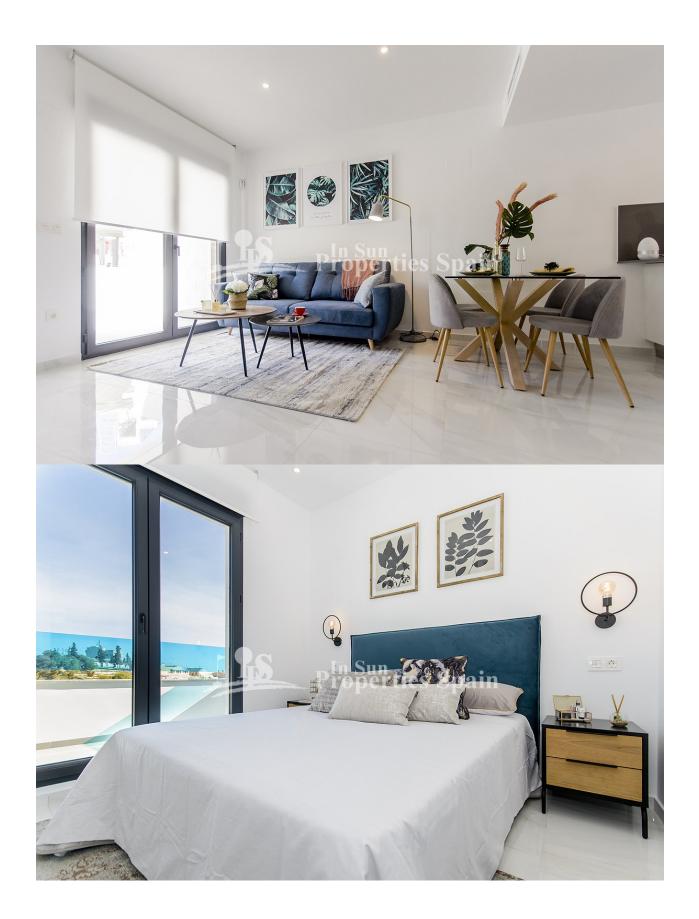

#### **DESCRIPTION**

18 brand new Townhouses in BIGASTRO located next to the scenic and recreational area of ??La Pedrera, with magnificent views of the Sierra de la Vega Baja, all amenities accessible in the town of Bigastro and in the city of Orihuela (Carrefour hypermarket), and only 25 minutes from the beaches of Orihuela Costa and Torrevieja on the Costa Blanca. It is an authentic home to live in and set to be delivered in July 2020. On the ground floor we find a parking space and rear terrace with access to the main street, a large living-dining area and open kitchen, 1 bedroom, 1 bathroom and front terrace with views and access to the pool. First floor is distributed in 2 bedrooms with fitted wardrobes, 2 bathrooms en suite and terrace. At the top we find a large solarium with nice views of the surroundings, the perfect place to enjoy our most precious asset: a sun that shines most of the year. The qualities and finishes of this new building are excellent: all the properties include automated blinds, underfloor heating in all bathrooms, pre-installation of air conditioning ducts, hydromassage column in bathroom...In addition, for a limited time, it is also included in the property as a gift courtesy of the promoter; Interior and exterior lighting & Shower screens in bathrooms. All the properties have very good orientation and direct access to the 482m2 of communal area; central green area and community pool.

#### SUPERFICIES PRIMERA

| 1EKA            |                      |
|-----------------|----------------------|
| DORMITORIO-1    | 13,45 m <sup>2</sup> |
| BANO-1          | 3,65 m <sup>2</sup>  |
| DORMITORIO-2    | 9,80 m <sup>2</sup>  |
| BAÑO-2          | 3,65 m <sup>2</sup>  |
| TERRAZA 1       | 1,95 m <sup>2</sup>  |
| TERRAZA 2       | 5,40 m <sup>2</sup>  |
| DISTRIBUIDOR    | 3,35 m <sup>2</sup>  |
| ACCESO SOLARIUM | 9,65 m <sup>2</sup>  |
|                 |                      |