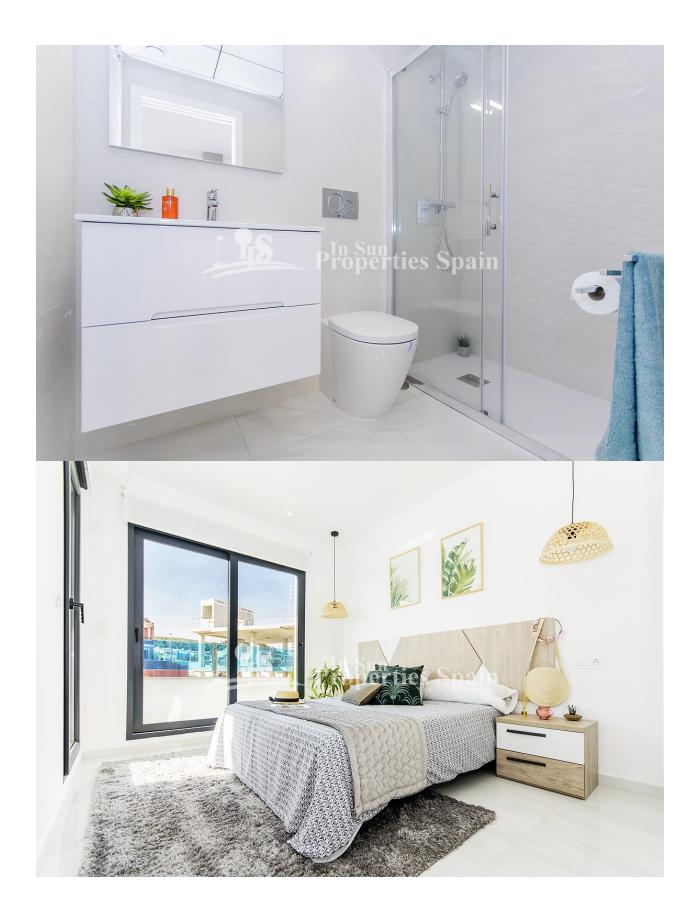

#### **DESCRIPTION**

18 brand new Townhouses in BIGASTRO located next to the scenic and recreational area of ??La Pedrera, with magnificent views of the Sierra de la Vega Baja, all amenities accessible in the town of Bigastro and in the city of Orihuela (Carrefour hypermarket), and only 25 minutes from the beaches of Orihuela Costa and Torrevieja on the Costa Blanca. It is an authentic home to live in and set to be delivered in July 2020. On the ground floor we find a parking space and rear terrace with access to the main street, a large living-dining area and open kitchen, 1 bedroom, 1 bathroom and front terrace with views and access to the pool. First floor is distributed in 2 bedrooms with fitted wardrobes, 2 bathrooms en suite and terrace. At the top we find a large solarium with nice views of the surroundings, the perfect place to enjoy our most precious asset: a sun that shines most of the year. The qualities and finishes of this new building are excellent: all the properties include automated blinds, underfloor heating in all bathrooms, pre-installation of air conditioning ducts, hydromassage column in bathroom...In addition, for a limited time, it is also included in the property as a gift courtesy of the promoter; Interior and exterior lighting & Shower screens in bathrooms. All the properties have very good orientation and direct access to the 482m2 of communal area; central green area and community pool.

#### SUPERFICIES PRIMERA

| 1EKA            |                      |
|-----------------|----------------------|
| DORMITORIO-1    | 13,45 m <sup>2</sup> |
| BANO-1          | 3,65 m <sup>2</sup>  |
| DORMITORIO-2    | 9,80 m <sup>2</sup>  |
| BAÑO-2          | 3,65 m <sup>2</sup>  |
| TERRAZA 1       | 1,95 m <sup>2</sup>  |
| TERRAZA 2       | 5,40 m <sup>2</sup>  |
| DISTRIBUIDOR    | 3,35 m <sup>2</sup>  |
| ACCESO SOLARIUM | 9,65 m <sup>2</sup>  |
|                 |                      |