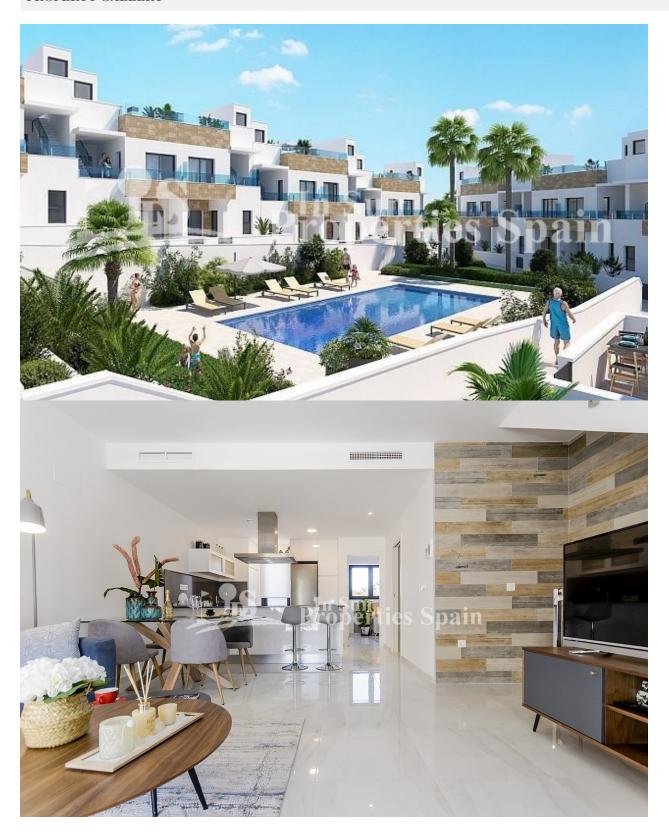

#### **DESCRIPTION**

18 brand new Townhouses in BIGASTRO located next to the scenic and recreational area of ??La Pedrera, with magnificent views of the Sierra de la Vega Baja, all amenities accessible in the town of Bigastro and in the city of Orihuela (Carrefour hypermarket), and only 25 minutes from the beaches of Orihuela Costa and Torrevieja on the Costa Blanca. It is an authentic home to live in and set to be delivered in July 2020. On the ground floor we find a parking space and rear terrace with access to the main street, a large living-dining area and open kitchen, 1 bedroom, 1 bathroom and front terrace with views and access to the pool. First floor is distributed in 2 bedrooms with fitted wardrobes, 2 bathrooms en suite and terrace. At the top we find a large solarium with nice views of the surroundings, the perfect place to enjoy our most precious asset: a sun that shines most of the year. The qualities and finishes of this new building are excellent: all the properties include automated blinds, underfloor heating in all bathrooms, pre-installation of air conditioning ducts, hydromassage column in bathroom...In addition, for a limited time, it is also included in the property as a gift courtesy of the promoter; Interior and exterior lighting & Shower screens in bathrooms. All the properties have very good orientation and direct access to the 482m2 of communal area; central green area and community pool.