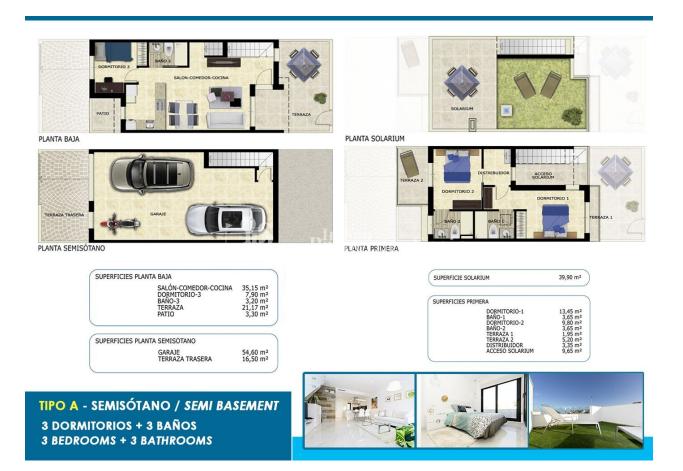

#### **EXTRA**

- IntégréPorte de sécurité
- Double vitrage
- Stockage

PLANTA SOLARIUM

PLANTA PRIMERA

PLANTA BAJA

#### SUPERFICIE SOLARIUM

39,90 m²

#### SUPERFICIES PRIMERA

| 1EKA            |                      |
|-----------------|----------------------|
| DORMITORIO-1    | 13,45 m <sup>2</sup> |
| BANO-1          | 3,65 m <sup>2</sup>  |
| DORMITORIO-2    | 9,80 m <sup>2</sup>  |
| BAÑO-2          | 3,65 m <sup>2</sup>  |
| TERRAZA 1       | 1,95 m <sup>2</sup>  |
| TERRAZA 2       | 5,40 m <sup>2</sup>  |
| DISTRIBUIDOR    | 3,35 m <sup>2</sup>  |
| ACCESO SOLARIUM | 9,65 m <sup>2</sup>  |
|                 |                      |

#### SUPERFICIES PLANTA BAJA

| SALÓN-COMEDOR-COCINA | 35,00 m <sup>2</sup> |
|----------------------|----------------------|
| DORMITORIO-3         | 7.90 m <sup>2</sup>  |
| BAÑO-3               | 3,35 m <sup>2</sup>  |
| TERRAZA              | 21,17 m <sup>2</sup> |
| PATIO                | 3,60 m <sup>2</sup>  |
| TERRAZA TRASERA      | 28,60 m <sup>2</sup> |
|                      |                      |