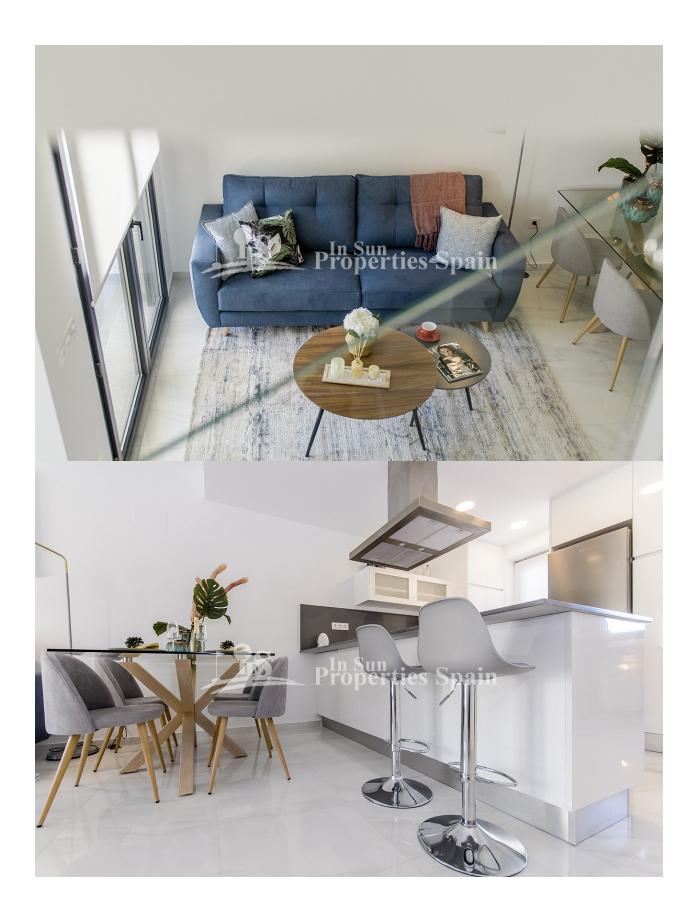

#### **DESCRIPTION**

18 brand new Townhouses in BIGASTRO located next to the scenic and recreational area of ??La Pedrera, with magnificent views of the Sierra de la Vega Baja, all amenities accessible in the town of Bigastro and in the city of Orihuela (Carrefour hypermarket), and only 25 minutes from the beaches of Orihuela Costa and Torrevieja on the Costa Blanca. It is an authentic home to live in and set to be delivered in July 2020. On the ground floor we find a parking space and rear terrace with access to the main street, a large living-dining area and open kitchen, 1 bedroom, 1 bathroom and front terrace with views and access to the pool. First floor is distributed in 2 bedrooms with fitted wardrobes, 2 bathrooms en suite and terrace. At the top we find a large solarium with nice views of the surroundings, the perfect place to enjoy our most precious asset: a sun that shines most of the year. The qualities and finishes of this new building are excellent: all the properties include automated blinds, underfloor heating in all bathrooms, pre-installation of air conditioning ducts, hydromassage column in bathroom...In addition, for a limited time, it is also included in the property as a gift courtesy of the promoter; Interior and exterior lighting & Shower screens in bathrooms. All the properties have very good orientation and direct access to the 482m2 of communal area; central green area and community pool.

#### SUPERFICIES PLANTA BAJA

| SALÓN-COMEDOR-COCINA | 35,00 m <sup>2</sup> |
|----------------------|----------------------|
| DORMITORIO-3         | 7.90 m <sup>2</sup>  |
| BAÑO-3               | 3,35 m <sup>2</sup>  |
| TERRAZA              | 21,17 m <sup>2</sup> |
| PATIO                | 3,60 m <sup>2</sup>  |
| TERRAZA TRASERA      | 28,60 m <sup>2</sup> |
|                      |                      |