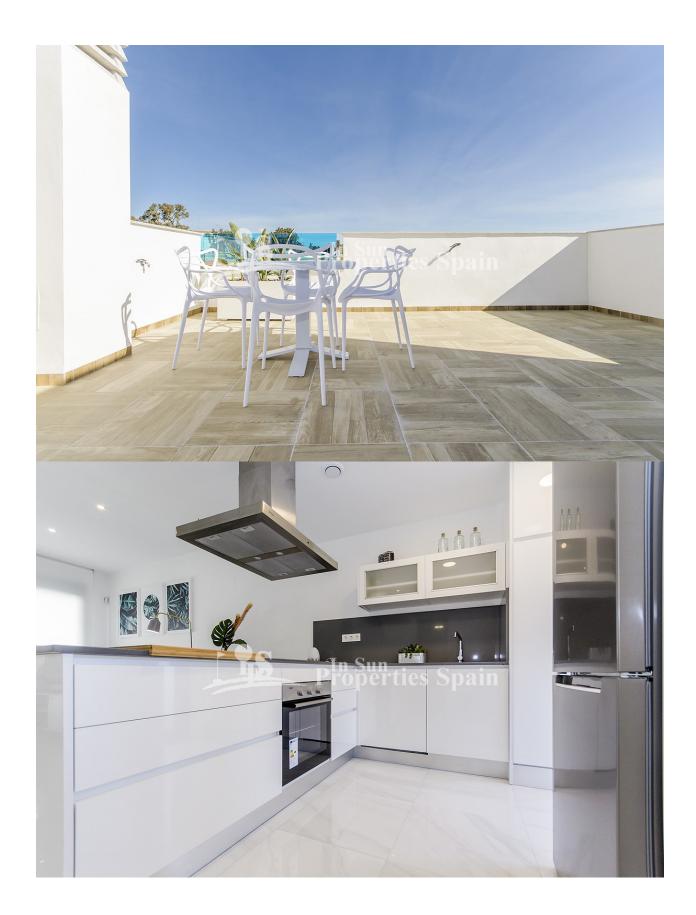

#### **DESCRIPTION**

18 brand new Townhouses in BIGASTRO located next to the scenic and recreational area of ??La Pedrera, with magnificent views of the Sierra de la Vega Baja, all amenities accessible in the town of Bigastro and in the city of Orihuela (Carrefour hypermarket), and only 25 minutes from the beaches of Orihuela Costa and Torrevieja on the Costa Blanca. It is an authentic home to live in and set to be delivered in July 2020. On the ground floor we find a parking space and rear terrace with access to the main street, a large living-dining area and open kitchen, 1 bedroom, 1 bathroom and front terrace with views and access to the pool. First floor is distributed in 2 bedrooms with fitted wardrobes, 2 bathrooms en suite and terrace. At the top we find a large solarium with nice views of the surroundings, the perfect place to enjoy our most precious asset: a sun that shines most of the year. The qualities and finishes of this new building are excellent: all the properties include automated blinds, underfloor heating in all bathrooms, pre-installation of air conditioning ducts, hydromassage column in bathroom...In addition, for a limited time, it is also included in the property as a gift courtesy of the promoter; Interior and exterior lighting & Shower screens in bathrooms. All the properties have very good orientation and direct access to the 482m2 of communal area; central green area and community pool.

# CUISINE

- CuisineCuisine équipée
- Granit