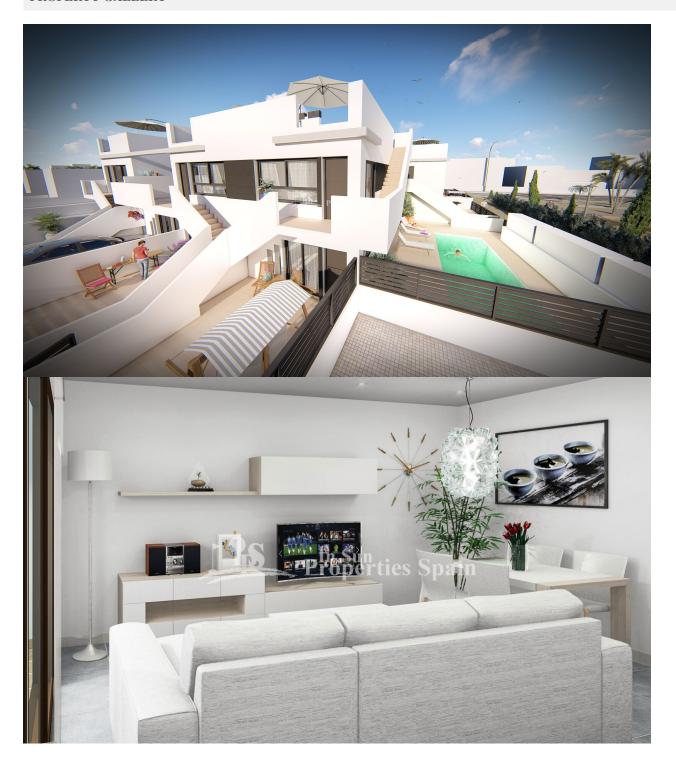

#### **DESCRIPTION**

This is a luxury new development in LO PAGAN near to Castelar College is just 500m from the sea! Comprising of 11 Maisonettes with community pool and parking space. Ground floor (from €139,000) or top floor from €159,900 (top floor also benefit from a solarium with Summer kitchen, with a power outlet for the fridge, preinstallation for washing machine, storage space and white porcelain sink with sliding doors, topped with grey granite worktop) 2 bedrooms with lined wardrobes with drawers, 2 fully fitted bathrooms (vanity unit, mirror and shower screens) Fitted kitchen, with all white goods in silver finish (including dishwasher, oven, microwave, fridge, hob and extractor fan) Terrace, Community pool with colour changing underwater lights, showers, deck chairs and sunshades. Parking space. The price also includes spotlights inside the villa (dining room, kitchen and bathrooms), and lights in outdoor areas; Preinstalled for aircon, Summer kitchen in solarium. Close to 2 parks and all services Lo Pagan is situated on the north shore of the Mar Menor and has merged with San Pedro del Pinatar to become one big town. Lo Pagan has a beautiful beach, promenade and small marina. During the summer months there is a lively funfair beside the marina which adds to the seaside atmosphere. Lo Pagan is most famous for its mud baths. These are free, which is great news if you have a large family to keep occupied. All ages can use the mud baths from 1 to 100, but only the truly hardy indulge during the winter months. The mud baths are located at the end of the beach and the start of the salinas walking and cycling route out to sea. Delivery Dec 2020