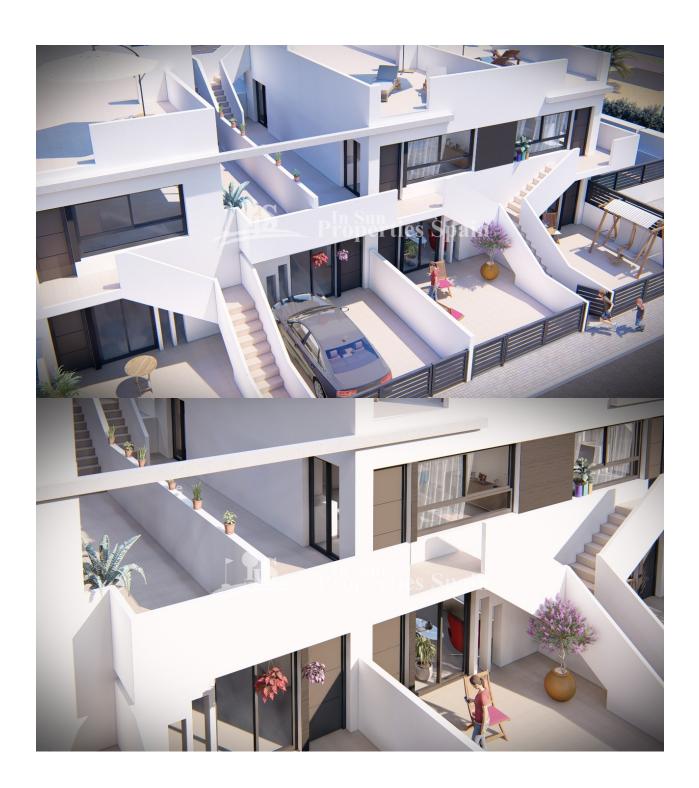

#### **DESCRIPTION**

This is a luxury new development in LO PAGAN near to Castelar College is just 500m from the sea! Comprising of 11 Maisonettes with community pool and parking space. Ground floor (from €139,000) or top floor from €159,900 (top floor also benefit from a solarium with Summer kitchen, with a power outlet for the fridge, preinstallation for washing machine, storage space and white porcelain sink with sliding doors, topped with grey granite worktop) 2 bedrooms with lined wardrobes with drawers, 2 fully fitted bathrooms (vanity unit, mirror and shower screens) Fitted kitchen, with all white goods in silver finish (including dishwasher, oven, microwave, fridge, hob and extractor fan) Terrace, Community pool with colour changing underwater lights, showers, deck chairs and sunshades. Parking space. The price also includes spotlights inside the villa (dining room, kitchen and bathrooms), and lights in outdoor areas; Preinstalled for aircon, Summer kitchen in solarium. Close to 2 parks and all services Lo Pagan is situated on the north shore of the Mar Menor and has merged with San Pedro del Pinatar to become one big town. Lo Pagan has a beautiful beach, promenade and small marina. During the summer months there is a lively funfair beside the marina which adds to the seaside atmosphere. Lo Pagan is most famous for its mud baths. These are free, which is great news if you have a large family to keep occupied. All ages can use the mud baths from 1 to 100, but only the truly hardy indulge during the winter months. The mud baths are located at the end of the beach and the start of the salinas walking and cycling route out to sea. Delivery Dec 2020