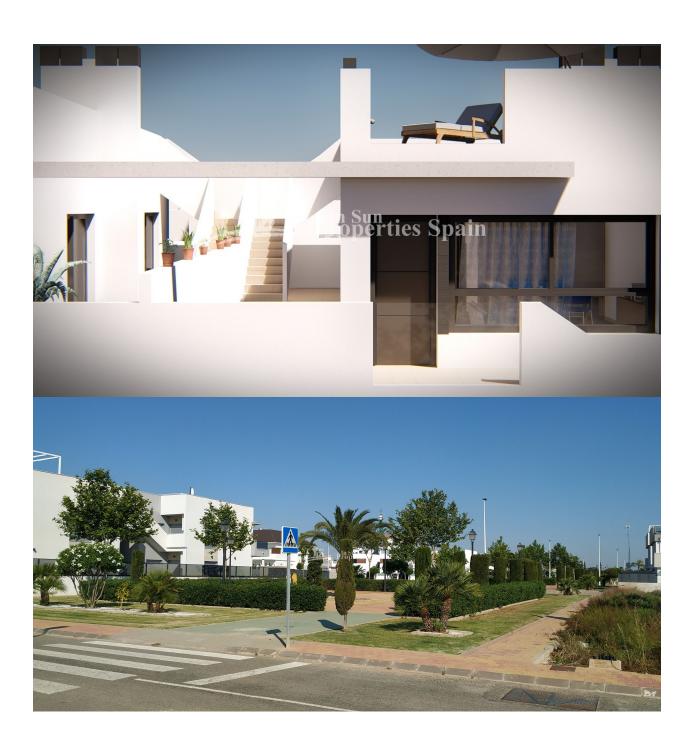

#### **DESCRIPTION**

This is a luxury new development in LO PAGAN near to Castelar College is just 500m from the sea! Comprising of 11 Maisonettes with community pool and parking space. Ground floor (from €139,000) or top floor from €159,900 (top floor also benefit from a solarium with Summer kitchen, with a power outlet for the fridge, preinstallation for washing machine, storage space and white porcelain sink with sliding doors, topped with grey granite worktop) 2 bedrooms with lined wardrobes with drawers, 2 fully fitted bathrooms (vanity unit, mirror and shower screens) Fitted kitchen, with all white goods in silver finish (including dishwasher, oven, microwave, fridge, hob and extractor fan) Terrace, Community pool with colour changing underwater lights, showers, deck chairs and sunshades. Parking space. The price also includes spotlights inside the villa (dining room, kitchen and bathrooms), and lights in outdoor areas; Preinstalled for aircon, Summer kitchen in solarium. Close to 2 parks and all services Lo Pagan is situated on the north shore of the Mar Menor and has merged with San Pedro del Pinatar to become one big town. Lo Pagan has a beautiful beach, promenade and small marina. During the summer months there is a lively funfair beside the marina which adds to the seaside atmosphere. Lo Pagan is most famous for its mud baths. These are free, which is great news if you have a large family to keep occupied. All ages can use the mud baths from 1 to 100, but only the truly hardy indulge during the winter months. The mud baths are located at the end of the beach and the start of the salinas walking and cycling route out to sea. Delivery Dec 2020