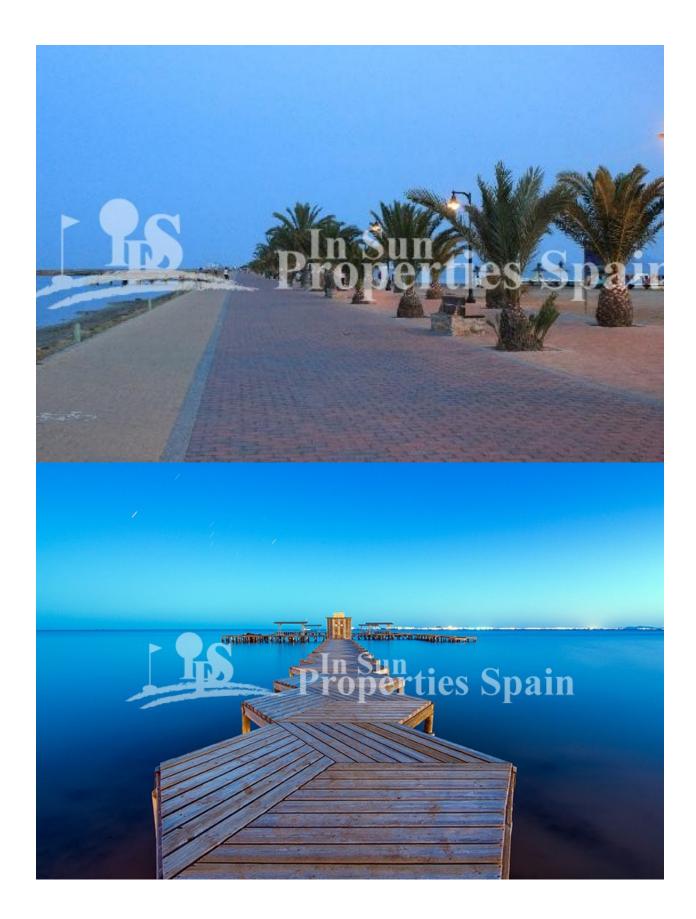

#### **DESCRIPTION**

This is a luxury new development in LO PAGAN near to Castelar College is just 500m from the sea! Comprising of 11 Maisonettes with community pool and parking space. Ground floor (from €139,000) or top floor from €159,900 (top floor also benefit from a solarium with Summer kitchen, with a power outlet for the fridge, preinstallation for washing machine, storage space and white porcelain sink with sliding doors, topped with grey granite worktop) 2 bedrooms with lined wardrobes with drawers, 2 fully fitted bathrooms (vanity unit, mirror and shower screens) Fitted kitchen, with all white goods in silver finish (including dishwasher, oven, microwave, fridge, hob and extractor fan) Terrace, Community pool with colour changing underwater lights, showers, deck chairs and sunshades. Parking space. The price also includes spotlights inside the villa (dining room, kitchen and bathrooms), and lights in outdoor areas; Preinstalled for aircon, Summer kitchen in solarium. Close to 2 parks and all services Lo Pagan is situated on the north shore of the Mar Menor and has merged with San Pedro del Pinatar to become one big town. Lo Pagan has a beautiful beach, promenade and small marina. During the summer months there is a lively funfair beside the marina which adds to the seaside atmosphere. Lo Pagan is most famous for its mud baths. These are free, which is great news if you have a large family to keep occupied. All ages can use the mud baths from 1 to 100, but only the truly hardy indulge during the winter months. The mud baths are located at the end of the beach and the start of the salinas walking and cycling route out to sea. Delivery Dec 2020