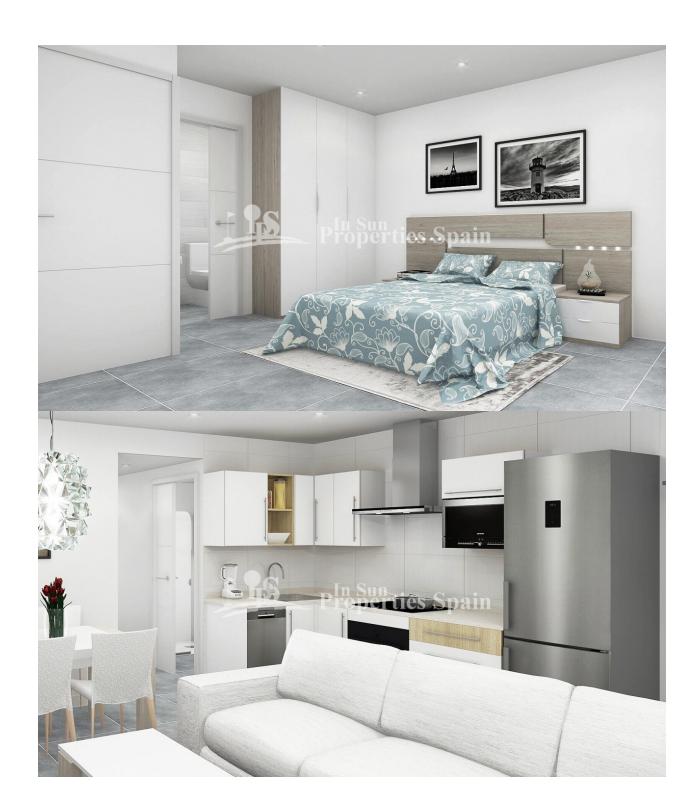

#### **DESCRIPTION**

This is a luxury new development in LO PAGAN near to Castelar College is just 500m from the sea! Comprising of 11 Maisonettes with community pool and parking space. Ground floor (from €139,000) or top floor from €159,900 (top floor also benefit from a solarium with Summer kitchen, with a power outlet for the fridge, preinstallation for washing machine, storage space and white porcelain sink with sliding doors, topped with grey granite worktop) 2 bedrooms with lined wardrobes with drawers, 2 fully fitted bathrooms (vanity unit, mirror and shower screens) Fitted kitchen, with all white goods in silver finish (including dishwasher, oven, microwave, fridge, hob and extractor fan) Terrace, Community pool with colour changing underwater lights, showers, deck chairs and sunshades. Parking space. The price also includes spotlights inside the villa (dining room, kitchen and bathrooms), and lights in outdoor areas; Preinstalled for aircon, Summer kitchen in solarium. Close to 2 parks and all services Lo Pagan is situated on the north shore of the Mar Menor and has merged with San Pedro del Pinatar to become one big town. Lo Pagan has a beautiful beach, promenade and small marina. During the summer months there is a lively funfair beside the marina which adds to the seaside atmosphere. Lo Pagan is most famous for its mud baths. These are free, which is great news if you have a large family to keep occupied. All ages can use the mud baths from 1 to 100, but only the truly hardy indulge during the winter months. The mud baths are located at the end of the beach and the start of the salinas walking and cycling route out to sea. Delivery Dec 2020