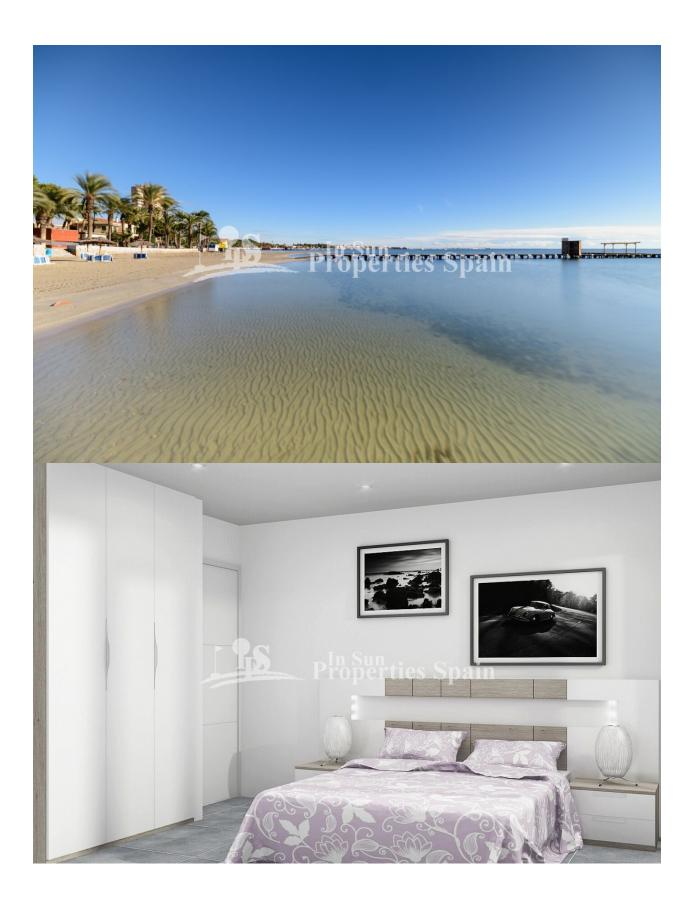

#### **DESCRIPTION**

This is a luxury new development in LO PAGAN near to Castelar College is just 500m from the sea! Comprising of 11 Maisonettes with community pool and parking space. Ground floor (from €139,000) or top floor from €159,900 (top floor also benefit from a solarium with Summer kitchen, with a power outlet for the fridge, preinstallation for washing machine, storage space and white porcelain sink with sliding doors, topped with grey granite worktop) 2 bedrooms with lined wardrobes with drawers, 2 fully fitted bathrooms (vanity unit, mirror and shower screens) Fitted kitchen, with all white goods in silver finish (including dishwasher, oven, microwave, fridge, hob and extractor fan) Terrace, Community pool with colour changing underwater lights, showers, deck chairs and sunshades. Parking space. The price also includes spotlights inside the villa (dining room, kitchen and bathrooms), and lights in outdoor areas; Preinstalled for aircon, Summer kitchen in solarium. Close to 2 parks and all services Lo Pagan is situated on the north shore of the Mar Menor and has merged with San Pedro del Pinatar to become one big town. Lo Pagan has a beautiful beach, promenade and small marina. During the summer months there is a lively funfair beside the marina which adds to the seaside atmosphere. Lo Pagan is most famous for its mud baths. These are free, which is great news if you have a large family to keep occupied. All ages can use the mud baths from 1 to 100, but only the truly hardy indulge during the winter months. The mud baths are located at the end of the beach and the start of the salinas walking and cycling route out to sea. Delivery Dec 2020