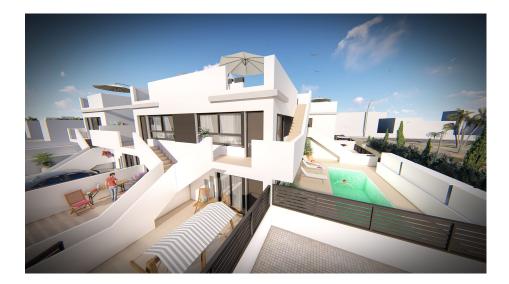

#### **DESCRIPTION**

This is a luxury new development in LO PAGAN near to Castelar College is just 500m from the sea! Comprising of 11 Maisonettes with community pool and parking space. Ground floor (from €139,000) or top floor from €159,900 (top floor also benefit from a solarium with Summer kitchen, with a power outlet for the fridge, preinstallation for washing machine, storage space and white porcelain sink with sliding doors, topped with grey granite worktop) 2 bedrooms with lined wardrobes with drawers, 2 fully fitted bathrooms (vanity unit, mirror and shower screens) Fitted kitchen, with all white goods in silver finish (including dishwasher, oven, microwave, fridge, hob and extractor fan) Terrace, Community pool with colour changing underwater lights, showers, deck chairs and sunshades. Parking space. The price also includes spotlights inside the villa (dining room, kitchen and bathrooms), and lights in outdoor areas; Preinstalled for aircon, Summer kitchen in solarium. Close to 2 parks and all services Lo Pagan is situated on the north shore of the Mar Menor and has merged with San Pedro del Pinatar to become one big town. Lo Pagan has a beautiful beach, promenade and small marina. During the summer months there is a lively funfair beside the marina which adds to the seaside atmosphere. Lo Pagan is most famous for its mud baths. These are free, which is great news if you have a large family to keep occupied. All ages can use the mud baths from 1 to 100, but only the truly hardy indulge during the winter months. The mud baths are located at the end of the beach and the start of the salinas walking and cycling route out to sea. Delivery Dec 2020