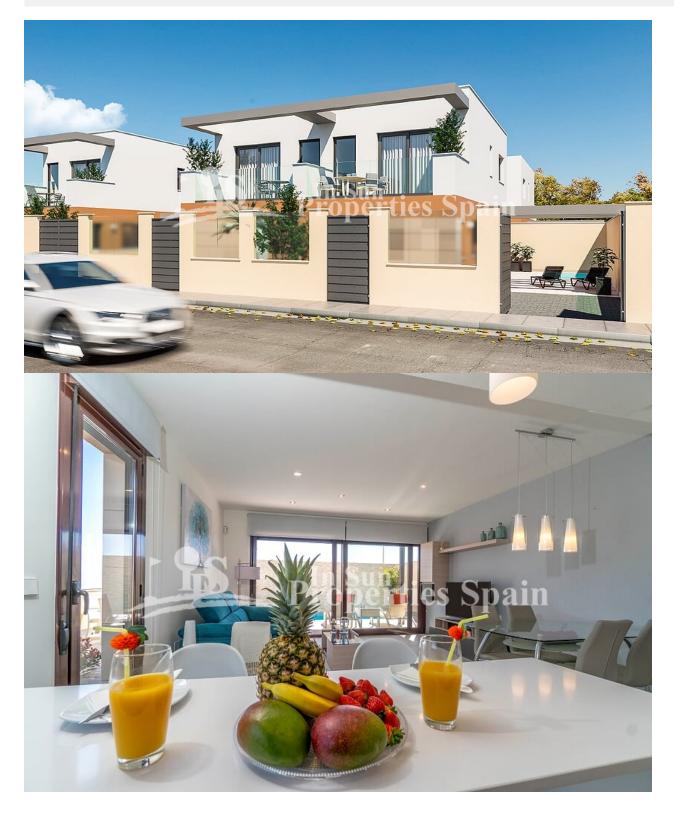

#### DESCRIPTION

Modern new build development of Semi-detached Villas in SAN PEDRO DEL PINATAR. DELIVERY IN 5-10 MONTHS however there is a just one KEY READY Detached Villa still available. This is the show house. This is a 112m2 Modern Villa distributing over two floors with optional roof solarium (+€10,000), private 15m2 pool and spacious 106m2 garden with room to entertain family and friends or to relax by the pool. The open plan layout offers plenty of light and there is a bedroom and bathroom to the ground floor plus ample storage space. Parking is offered within the plot and included in the kitchen is a vitroceramic hob and extractor. San Pedro del Pinatar is at the touristic heart of the Costa Cálida. The villas are located in a small Spanish town of San Pedro del Pinatar between two seas: Mediterranean Sea and Mar Menor (Small Sea). The residents of this unique location can enjoy both the warm waters of the Mediterranean Sea and the salt laguna of Mar Menor, the largest salty lake in Europe. Mar Menor is ideal for bathing small children with its shallow and calm waters, as well as for practicing a variety of water sports such as swimming, paddle surfing, kayaking and windsurfing. When the shores of the Mediterranean are windy, Mar Menor offer the quiet and the calm.