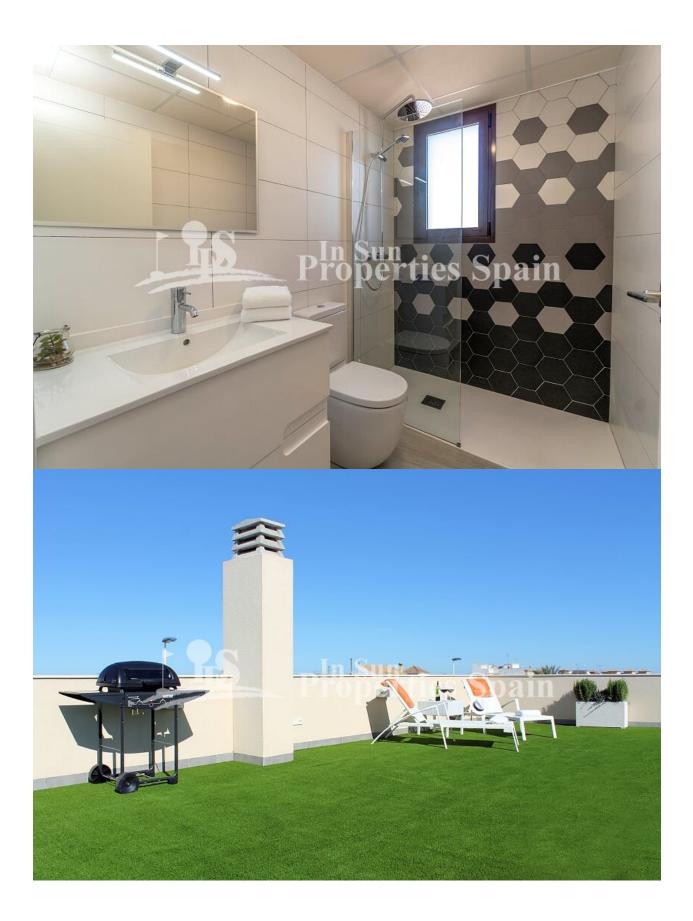

#### DESCRIPTION

Modern new build development of Semi-detached Villas in SAN PEDRO DEL PINATAR. DELIVERY IN 5-10 MONTHS however there is a just one KEY READY Detached Villa still available. This is the show house. This is a 112m2 Modern Villa distributing over two floors with optional roof solarium (+€10,000), private 15m2 pool and spacious 106m2 garden with room to entertain family and friends or to relax by the pool. The open plan layout offers plenty of light and there is a bedroom and bathroom to the ground floor plus ample storage space. Parking is offered within the plot and included in the kitchen is a vitroceramic hob and extractor. San Pedro del Pinatar is at the touristic heart of the Costa Cálida. The villas are located in a small Spanish town of San Pedro del Pinatar between two seas: Mediterranean Sea and Mar Menor (Small Sea). The residents of this unique location can enjoy both the warm waters of the Mediterranean Sea and the salt laguna of Mar Menor, the largest salty lake in Europe. Mar Menor is ideal for bathing small children with its shallow and calm waters, as well as for practicing a variety of water sports such as swimming, paddle surfing, kayaking and windsurfing. When the shores of the Mediterranean are windy, Mar Menor offer the quiet and the calm.