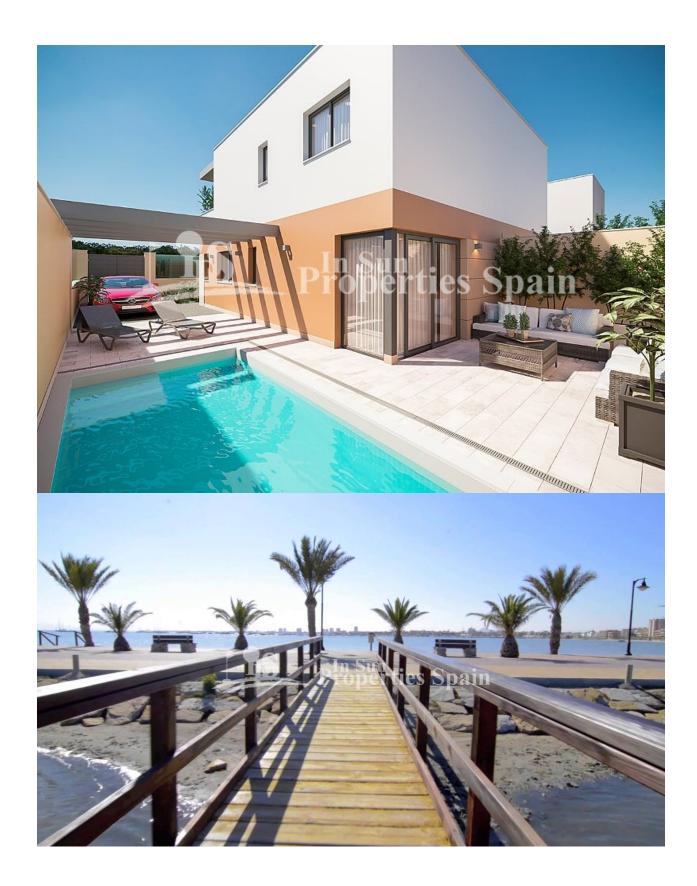

#### DESCRIPTION

Modern new build development of Semi-detached Villas in SAN PEDRO DEL PINATAR. DELIVERY IN 5-10 MONTHS however there is a just one KEY READY Detached Villa still available. This is the show house. This is a 112m2 Modern Villa distributing over two floors with optional roof solarium (+€10,000), private 15m2 pool and spacious 106m2 garden with room to entertain family and friends or to relax by the pool. The open plan layout offers plenty of light and there is a bedroom and bathroom to the ground floor plus ample storage space. Parking is offered within the plot and included in the kitchen is a vitroceramic hob and extractor. San Pedro del Pinatar is at the touristic heart of the Costa Cálida. The villas are located in a small Spanish town of San Pedro del Pinatar between two seas: Mediterranean Sea and Mar Menor (Small Sea). The residents of this unique location can enjoy both the warm waters of the Mediterranean Sea and the salt laguna of Mar Menor, the largest salty lake in Europe. Mar Menor is ideal for bathing small children with its shallow and calm waters, as well as for practicing a variety of water sports such as swimming, paddle surfing, kayaking and windsurfing. When the shores of the Mediterranean are windy, Mar Menor offer the quiet and the calm.