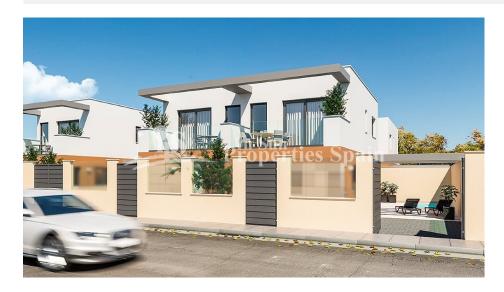

#### DESCRIPTION

Modern new build development of Semi-detached Villas in SAN PEDRO DEL PINATAR. DELIVERY IN 5-10 MONTHS however there is a just one KEY READY Detached Villa still available. This is the show house. This is a 112m2 Modern Villa distributing over two floors with optional roof solarium (+€10,000), private 15m2 pool and spacious 106m2 garden with room to entertain family and friends or to relax by the pool. The open plan layout offers plenty of light and there is a bedroom and bathroom to the ground floor plus ample storage space. Parking is offered within the plot and included in the kitchen is a vitroceramic hob and extractor. San Pedro del Pinatar is at the touristic heart of the Costa Cálida. The villas are located in a small Spanish town of San Pedro del Pinatar between two seas: Mediterranean Sea and Mar Menor (Small Sea). The residents of this unique location can enjoy both the warm waters of the Mediterranean Sea and the salt laguna of Mar Menor, the largest salty lake in Europe. Mar Menor is ideal for bathing small children with its shallow and calm waters, as well as for practicing a variety of water sports such as swimming, paddle surfing, kayaking and windsurfing. When the shores of the Mediterranean are windy, Mar Menor offer the quiet and the calm.