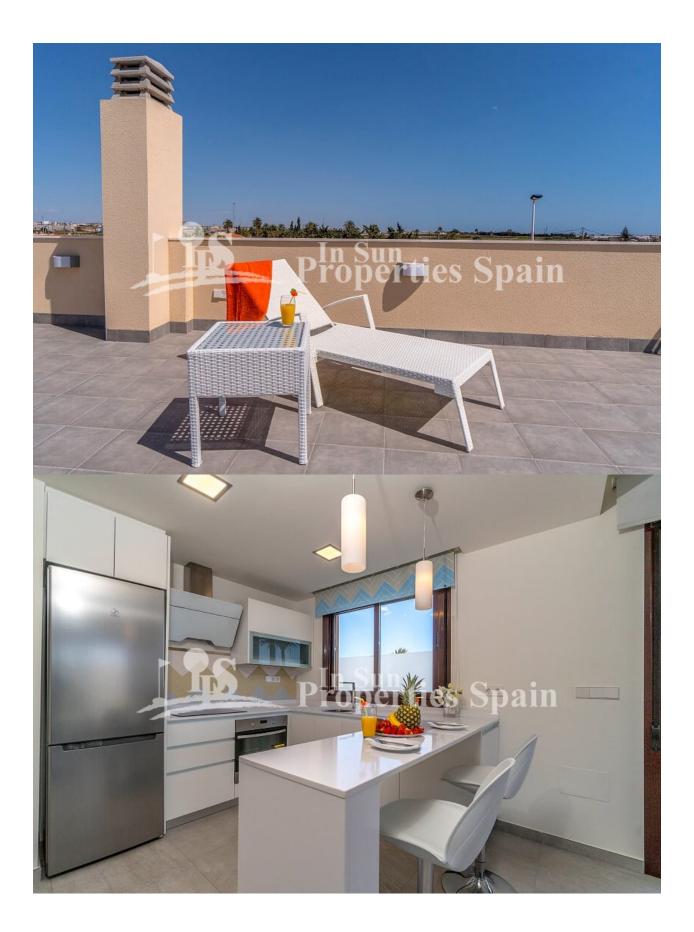

#### DESCRIPTION

Modern new build development of Semi-detached Villas in SAN PEDRO DEL PINATAR. DELIVERY IN 5-10 MONTHS however there is a just one KEY READY Detached Villa still available. This is the show house. This is a 112m2 Modern Villa distributing over two floors with optional roof solarium (+€10,000), private 15m2 pool and spacious 106m2 garden with room to entertain family and friends or to relax by the pool. The open plan layout offers plenty of light and there is a bedroom and bathroom to the ground floor plus ample storage space. Parking is offered within the plot and included in the kitchen is a vitroceramic hob and extractor. San Pedro del Pinatar is at the touristic heart of the Costa Cálida. The villas are located in a small Spanish town of San Pedro del Pinatar between two seas: Mediterranean Sea and Mar Menor (Small Sea). The residents of this unique location can enjoy both the warm waters of the Mediterranean Sea and the salt laguna of Mar Menor, the largest salty lake in Europe. Mar Menor is ideal for bathing small children with its shallow and calm waters, as well as for practicing a variety of water sports such as swimming, paddle surfing, kayaking and windsurfing. When the shores of the Mediterranean are windy, Mar Menor offer the quiet and the calm.