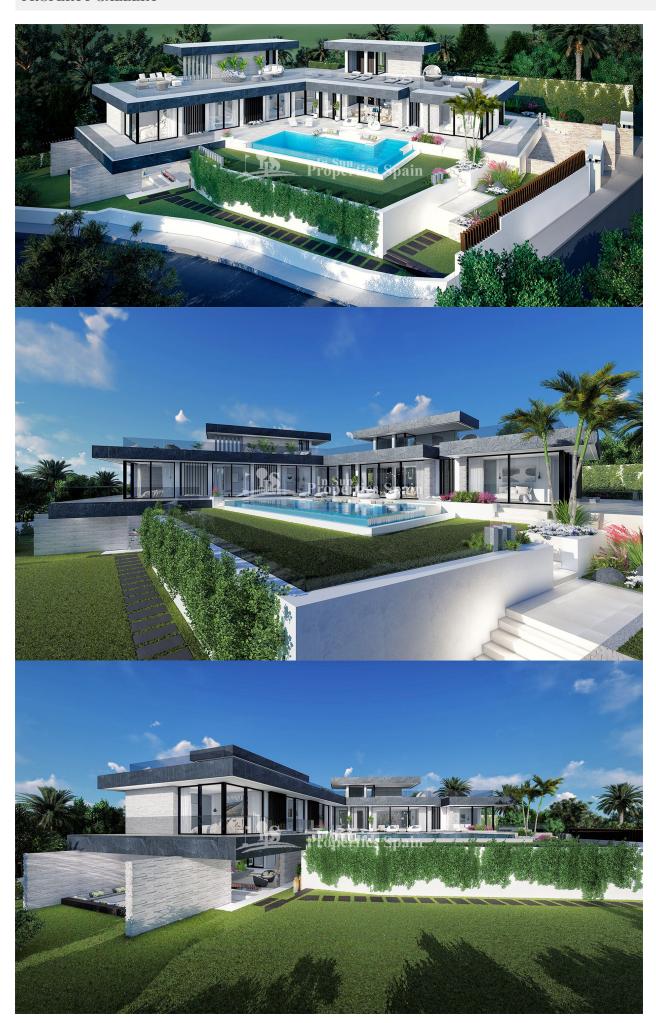

### **DESCRIPTION**

This 426m2, south facing villa is inspired by the beauty of its natural environment. Located in one of the most sought after residential areas on the Costa del Sol-BENAHAVIS; within close proximity of all kinds of services and amenities. The most interesting thing about this villa is its innovative architecture which provides and guarantees the best views through a built in platform design. The house will be constructed at the top of the platform on one level to enjoy spectacular views of the sea from every corner, including the 59m2 pool area within the 1076m2 plot. The bottom of the platform offers a practical and useful space with natural light, which is an ideal area for the leisure and entertainment needs of the whole family along with a covered terrace for the perfect area of total relaxation. Its angled design divides the bedroom area from the rest of the villa and at the same time integrates the interior with the exterior with the pool being at the heart. The villa offers spacious terraces both 115′66m2 covered and 352′94m2 uncovered on several levels. The interior of the house has been designed to be fluid and continuous. Designed with different living zones for day and afternoon light according to the sun exposure. Eco design with designer fixtures all just 8 minutes from Puerto Banus, 10 minutes from Marbella and 35minutes from Malaga Airport.