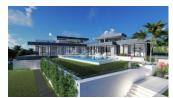

### **DESCRIPTION**

This 426m2, south facing villa is inspired by the beauty of its natural environment. Located in one of the most sought after residential areas on the Costa del Sol-BENAHAVIS; within close proximity of all kinds of services and amenities. The most interesting thing about this villa is its innovative architecture which provides and guarantees the best views through a built in platform design. The house will be constructed at the top of the platform on one level to enjoy spectacular views of the sea from every corner, including the 59m2 pool area within the 1076m2 plot. The bottom of the platform offers a practical and useful space with natural light, which is an ideal area for the leisure and entertainment needs of the whole family along with a covered terrace for the perfect area of total relaxation. Its angled design divides the bedroom area from the rest of the villa and at the same time integrates the interior with the exterior with the pool being at the heart. The villa offers spacious terraces both 115′66m2 covered and 352′94m2 uncovered on several levels. The interior of the house has been designed to be fluid and continuous. Designed with different living zones for day and afternoon light according to the sun exposure. Eco design with designer fixtures all just 8 minutes from Puerto Banus, 10 minutes from Marbella and 35minutes from Malaga Airport.