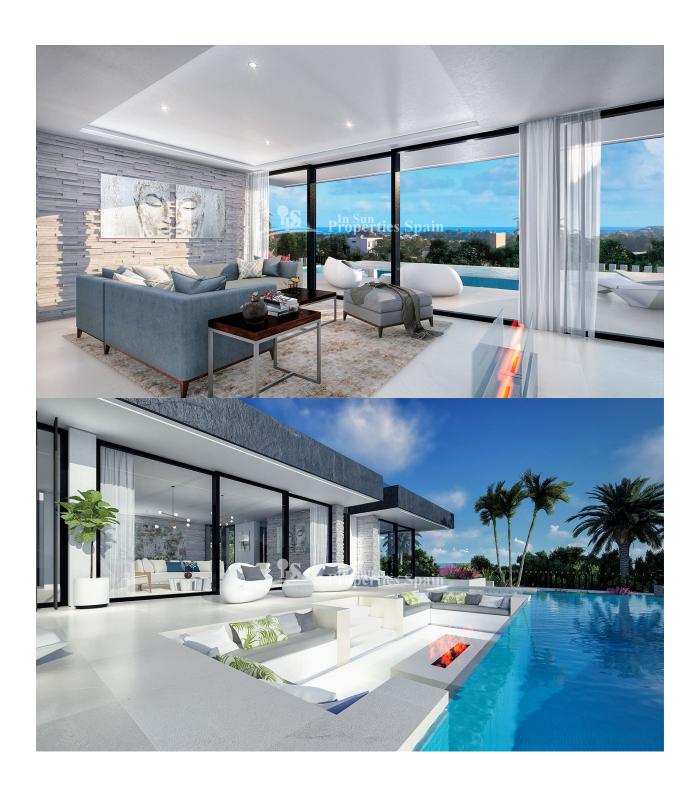

### **DESCRIPTION**

This 426m2, south facing villa is inspired by the beauty of its natural environment. Located in one of the most sought after residential areas on the Costa del Sol-BENAHAVIS; within close proximity of all kinds of services and amenities. The most interesting thing about this villa is its innovative architecture which provides and guarantees the best views through a built in platform design. The house will be constructed at the top of the platform on one level to enjoy spectacular views of the sea from every corner, including the 59m2 pool area within the 1076m2 plot. The bottom of the platform offers a practical and useful space with natural light, which is an ideal area for the leisure and entertainment needs of the whole family along with a covered terrace for the perfect area of total relaxation. Its angled design divides the bedroom area from the rest of the villa and at the same time integrates the interior with the exterior with the pool being at the heart. The villa offers spacious terraces both 115′66m2 covered and 352′94m2 uncovered on several levels. The interior of the house has been designed to be fluid and continuous. Designed with different living zones for day and afternoon light according to the sun exposure. Eco design with designer fixtures all just 8 minutes from Puerto Banus, 10 minutes from Marbella and 35minutes from Malaga Airport.

### CUISINE JARD RIVIÈRE ET

Sur

• Cuisine équipée

• Granit

- TERRASSES N Cuisine
  - Terrasse couverte Feux extérieurs

: 2

- Paysage
- gazon
- murs en pierre
- Jard RIVER n privée

- stockage
- Ou chambre BAIGNADE