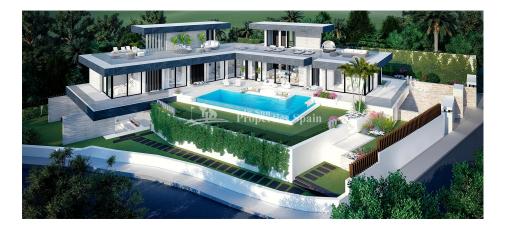

### **DESCRIPTION**

This 426m2, south facing villa is inspired by the beauty of its natural environment. Located in one of the most sought after residential areas on the Costa del Sol-BENAHAVIS; within close proximity of all kinds of services and amenities. The most interesting thing about this villa is its innovative architecture which provides and guarantees the best views through a built in platform design. The house will be constructed at the top of the platform on one level to enjoy spectacular views of the sea from every corner, including the 59m2 pool area within the 1076m2 plot. The bottom of the platform offers a practical and useful space with natural light, which is an ideal area for the leisure and entertainment needs of the whole family along with a covered terrace for the perfect area of total relaxation. Its angled design divides the bedroom area from the rest of the villa and at the same time integrates the interior with the exterior with the pool being at the heart. The villa offers spacious terraces both 115′66m2 covered and 352′94m2 uncovered on several levels. The interior of the house has been designed to be fluid and continuous. Designed with different living zones for day and afternoon light according to the sun exposure. Eco design with designer fixtures all just 8 minutes from Puerto Banus, 10 minutes from Marbella and 35minutes from Malaga Airport.