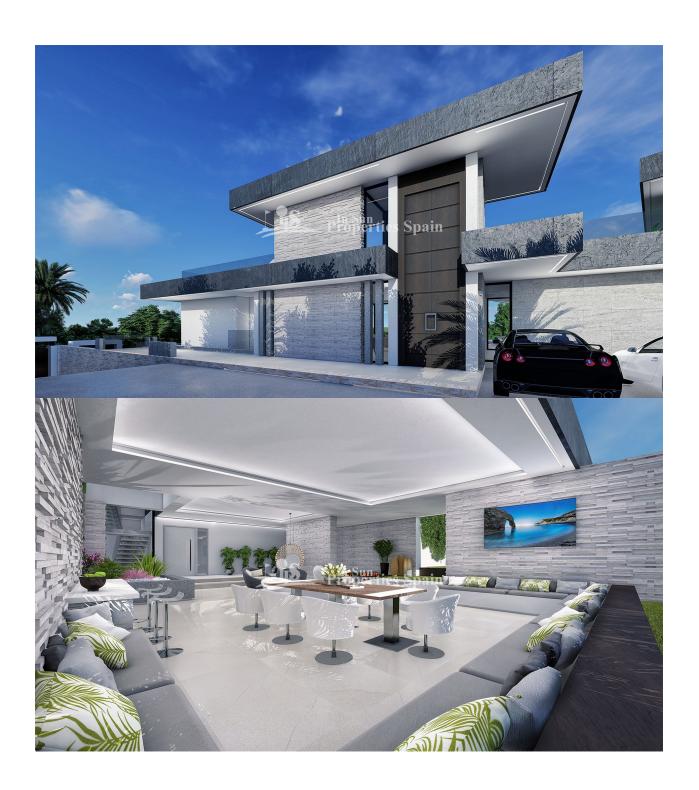

### **DESCRIPTION**

This 426m2, south facing villa is inspired by the beauty of its natural environment. Located in one of the most sought after residential areas on the Costa del Sol-BENAHAVIS; within close proximity of all kinds of services and amenities. The most interesting thing about this villa is its innovative architecture which provides and guarantees the best views through a built in platform design. The house will be constructed at the top of the platform on one level to enjoy spectacular views of the sea from every corner, including the 59m2 pool area within the 1076m2 plot. The bottom of the platform offers a practical and useful space with natural light, which is an ideal area for the leisure and entertainment needs of the whole family along with a covered terrace for the perfect area of total relaxation. Its angled design divides the bedroom area from the rest of the villa and at the same time integrates the interior with the exterior with the pool being at the heart. The villa offers spacious terraces both 115′66m2 covered and 352′94m2 uncovered on several levels. The interior of the house has been designed to be fluid and continuous. Designed with different living zones for day and afternoon light according to the sun exposure. Eco design with designer fixtures all just 8 minutes from Puerto Banus, 10 minutes from Marbella and 35minutes from Malaga Airport.

### CUISINE JARD RIVIÈRE ET

Sur

• Cuisine équipée

• Granit

- TERRASSES N Cuisine
  - Terrasse couverte Feux extérieurs

: 2

- Paysage
- gazon
- murs en pierre
- Jard RIVER n privée

- stockage
- Ou chambre BAIGNADE